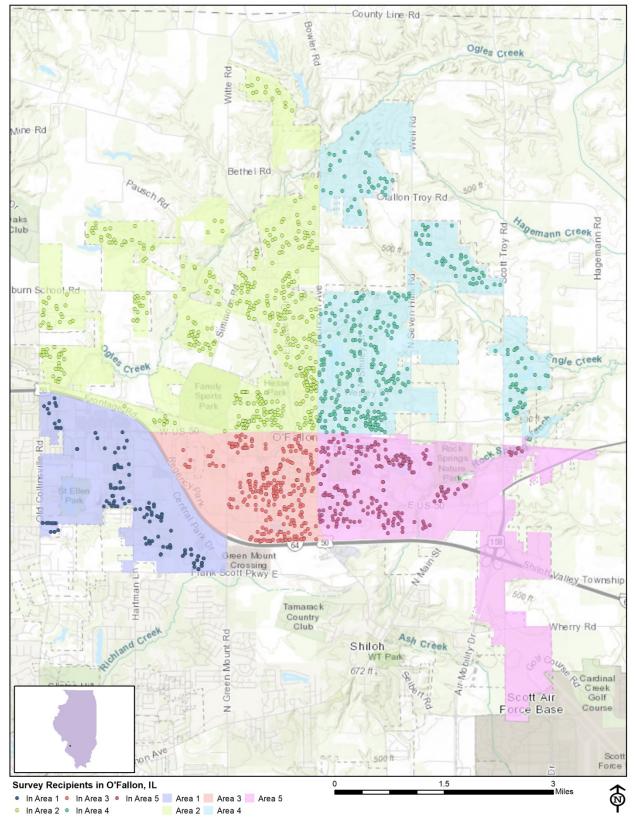

layed sampling density will closely mirror the overall housing unit density (which may be different from the population density). While the theory of probability assumes no bias in selection, there may be some minor variations in practice (meaning, an area with only 15% of the housing units might be selected at an actual rate that is slightly above or below that).

An individual within each household was selected using the birthday method. The birthday method selects a person within the household by asking the "person whose birthday has most recently passed" to complete the questionnaire. The underlying assumption in this method is that day of birth has no relationship to the way people respond to surveys. This instruction was contained in the cover letter accompanying the questionnaire.



Figure 1: Location of Survey Recipients

# **Survey Administration and Response**

Selected households received three mailings, one week apart, beginning on June 1, 2018. The first mailing was a prenotification postcard announcing the upcoming survey. The next mailing contained a letter from the Mayor inviting the household to participate, a questionnaire and a postage-paid return envelope. The final mailing contained a reminder letter, another survey and a postage-paid return envelope. The second cover letter asked those who had not completed the survey to do so and those who had already done so to refrain from turning in another survey. The survey was available in English. Respondents could also opt to take the survey online if they preferred. The City of O'Fallon chose to augment thei