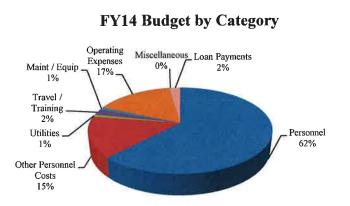

## FY 2015 PZ Budget Summary

Attached is a copy of the FY 2014 Planning and Zoning Department proposed budget along with a summary of the prior year's work activities and proposed FY 2014 Work Program. The total proposed budget of \$910,253 is a 1% increase over last year's budget of \$902,110.

The most significant part of our budget is, of course, personnel. There are very few line item increases in the budget – actually most items have seen a reduction. You will see in the part-time line item a modest increase in the part-time salary line item over 2013 to accommodate an increase in hours for two of our part-time positions. We presently have four part-time employees (plumbing, electrical, code enforcement, and assistant city planner), with the Assistant City Planner and Code Enforcement Officer being part time employees who are actually in FT slots, but they are currently being kept at PT to minimize expenses during the economic downturn. We have seen a significant increase in code enforcement activity during the past few years, which is necessitating additional hours in that PT position. Additionally, extra hours are needed for the Assistant City Planner due, in part, to the department taking on additional work in economic development and with the City's strategic plan. As a result we've had to redistribute our workload accordingly and the extra hours for that position (up to 25 total hrs per week) are needed.