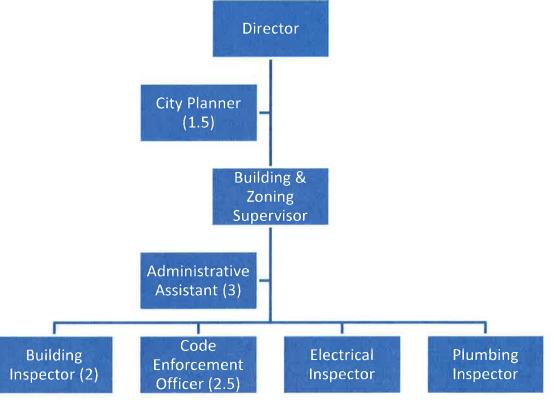

The most significant part of our budget is, of course, personnel. There are very few line item increases in the budget – actually most items have seen a reduction. You will see in the part-time line item a modest increase in the part-time salary line item over 2013 to accommodate an increase in hours for two of our part-time positions. We presently have four part-time employees (plumbing, electrical, code enforcement, and assistant city planner), with the Assistant City Planner and Code Enforcement Officer being part time employees who are actually in FT slots, but they are currently being kept at PT to minimize expenses during the economic downturn. We have seen a significant increase in code enforcement activity during the past few years, which is necessitating additional hours in that PT position. Additionally, extra hours are needed for the Assistant City Planner due, in part, to the department taking on additional work in economic development and with the City's strategic plan. As a result we've had to redistribute our workload accordingly and the extra hours for that position (up to 25 total hrs per week) are needed.