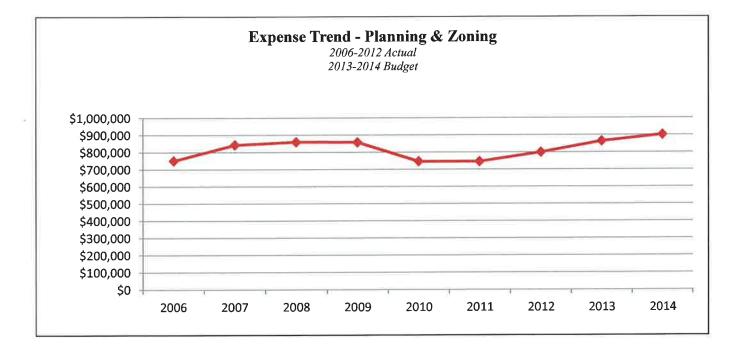

## FY 2015 PZ Budget Summary

Attached is a copy of the FY 2014 Planning and Zoning Department proposed budget along with a summary of the prior year's work activities and proposed FY 2014 Work Program. The total proposed budget of \$910,253 is a 1% increase over last year's budget of \$902,110.