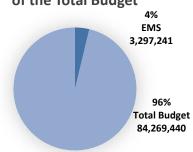

## BUDGET IN BRIEF

Mayor Roach, City Council, and Citizens of O'Fallon:

I am pleased to present the operating budget for the City of O'Fallon for the year ending April 30, 2021. The budget reflects expenditures in all funds of \$84,269,440, which are equally balanced by revenues. This represents an increase of approximately 1% compared to the previous year. The reason for the increase is due to scheduled capital projects, primarily for improvements at the Wastewater Treatment Plant.

EMS is budgeted through a dedicated property tax and totals \$3,297,241. This is \$9,618 less than FY2020. The Fire Department budget totals \$1,845,132 and is funded through a dedicated property tax.