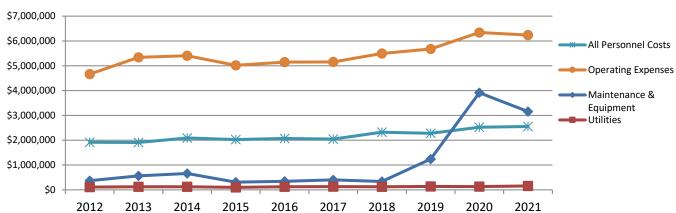

The Water Fund is budgeted at \$14,490,892. This is a 1% decrease from last year, primarily due to capital projects. This budget includes water main replacements for Union Hill and water tower maintenance.