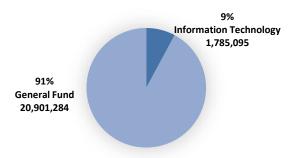

#### **Revenue Highlights:**

The General Fund is the main fund for the City, and it provides the budgets for Administration, Police, Community Development, Streets, Facilities, Police and Fire Commission, Cemetery, Information Technology, and 911 Dispatch (MECOMM) departments. The General Fund revenue is estimated to increase approximately 2%, mainly due to projected increases in the State Use Tax and Income Tax. The revenue for the General Fund is proposed to be derived as follows:

|                           | Proposed        |            |    | Amended       |          |
|---------------------------|-----------------|------------|----|---------------|----------|
|                           | Budget          |            |    | Budget        |          |
| <u>Source</u>             | FY2020          | % of Total |    | <b>FY2019</b> | % Change |
| Sales Tax                 | \$<br>8,590,100 | 41%        | \$ | 8,500,000     | 1%       |
| State Income Tax          | 3,000,000       | 14%        |    | 2,876,500     | 4%       |
| Food & Beverage           | 950,000         | 5%         |    | 930,000       | 2%       |
| State Use Tax             | 930,000         | 4%         |    | 837,100       | 11%      |
| Combined Dispatch -       |                 |            |    |               |          |
| FVH & Shiloh              | 842,300         | 4%         |    | 817,150       | 3%       |
| Fee in Lieu of Taxes      | 769,030         | 4%         |    | 740,130       | 4%       |
| Utility Tax               | 700,000         | 3%         |    | 670,500       | 4%       |
| Telephone Franchise       | 100,000         | 0%         |    | 100,000       | 0%       |
| Cable Franchise           | 425,000         | 2%         |    | 435,000       | -2%      |
| Property Tax              | 330,000         | 2%         |    | 500,000       | -34%     |
| Ameren Franchise          | 320,000         | 2%         |    | 245,000       | 31%      |
| Road & Bridge             | 285,000         | 1%         |    | 290,000       | -2%      |
| Building Permits          | 350,000         | 2%         |    | 350,000       | 0%       |
| Crime Free Housing        | 172,000         | 1%         |    | 170,000       | 1%       |
| Administrative Tow Fees   | 75,000          | 0%         |    | 60,000        | 25%      |
| Circuit Court Fines       | 55,000          | 0%         |    | 55,000        | 0%       |
| Transfer from Other Funds | 178,505         | 1%         |    | 1,789,760     | -90%     |
| Other                     | 2,829,349       | 14%        |    | 1,060,240     | 167%     |
| TOTAL                     | \$20,901,284    |            | 9  | \$20,426,380  | 2%       |

Sales tax comprises the largest part of the General Fund (41%). Sales tax revenues for FY2021 are estimated to be about the same as in the FY2020 budget. We expect sales tax revenue to decrease with the COVID-19 crisis and will make adjustments as new data is received.