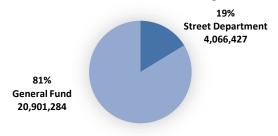

#### **Revenue Highlights:**

The General Fund is the main fund for the City, and it provides the budgets for Administration, Police, Community Development, Streets, Facilities, Police and Fire Commission, Cemetery, Information Technology, and 911 Dispatch (MECOMM) departments. The General Fund revenue is estimated to increase approximately 2%, mainly due to projected increases in the State Use Tax and Income Tax. The revenue for the General Fund is proposed to be derived as follows:

|                           | Proposed        |            |    | Amended       |          |
|---------------------------|-----------------|------------|----|---------------|----------|
|                           | Budget          |            |    | Budget        |          |
| <u>Source</u>             | FY2020          | % of Total |    | <b>FY2019</b> | % Change |
| Sales Tax                 | \$<br>8,590,100 | 41%        | \$ | 8,500,000     | 1%       |
| State Income Tax          | 3,000,000       | 14%        |    | 2,876,500     | 4%       |
| Food & Beverage           | 950,000         | 5%         |    | 930,000       | 2%       |
| State Use Tax             | 930,000         | 4%         |    | 837,100       | 11%      |
| Combined Dispatch -       |                 |            |    |               |          |
| FVH & Shiloh              | 842,300         | 4%         |    | 817,150       | 3%       |
| Fee in Lieu of Taxes      | 769,030         | 4%         |    | 740,130       | 4%       |
| Utility Tax               | 700,000         | 3%         |    | 670,500       | 4%       |
| Telephone Franchise       | 100,000         | 0%         |    | 100,000       | 0%       |
| Cable Franchise           | 425,000         | 2%         |    | 435,000       | -2%      |
| Property Tax              | 330,000         | 2%         |    | 500,000       | -34%     |
| Ameren Franchise          | 320,000         | 2%         |    | 245,000       | 31%      |
| Road & Bridge             | 285,000         | 1%         |    | 290,000       | -2%      |
| Building Permits          | 350,000         | 2%         |    | 350,000       | 0%       |
| Crime Free Housing        | 172,000         | 1%         |    | 170,000       | 1%       |
| Administrative Tow Fees   | 75,000          | 0%         |    | 60,000        | 25%      |
| Circuit Court Fines       | 55,000          | 0%         |    | 55,000        | 0%       |
| Transfer from Other Funds | 178,505         | 1%         |    | 1,789,760     | -90%     |
| Other                     | 2,829,349       | 14%        |    | 1,060,240     | 167%     |
| TOTAL                     | \$20,901,284    |            | 9  | \$20,426,380  | 2%       |