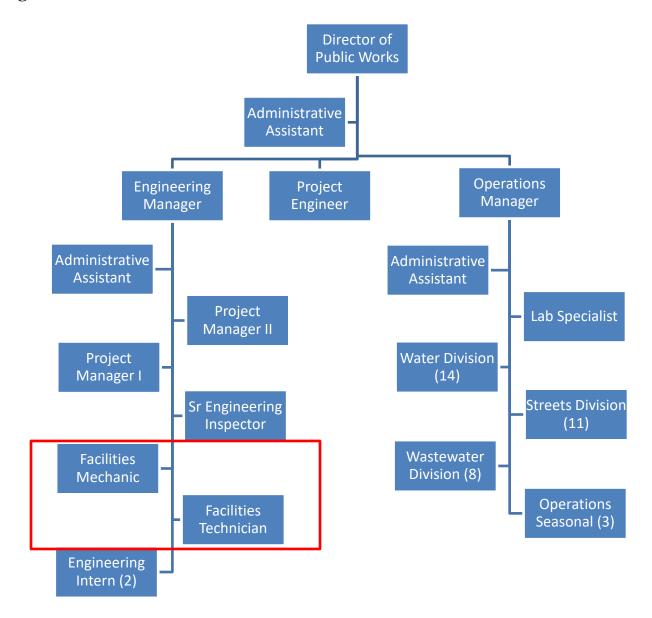

| \$25                      | \$50                      | -50.0%      |
| Capital Reserves       | \$28                      | \$25                      | 12.0%       |
| TOTAL                  | \$ 431                    | \$ 555                    | -22.3%      |

- > Other personnel costs dropped due to decreased health insurance premiums
- Maintenance/Equipment dropped from prior year budget due to ground maintenance cost
- Operating supplies are down due to the reduction of landscaping supply costs
- Capital spending includes carryover of City Hall 2<sup>nd</sup> floor layout remodel

### **FY21 Budget by Category**



# Facilities as a Percentage of the General Fund Budget



#### **Expense Trend - Facilities**

2012-2019 Actual 2020-2021 Budget



### **Organizational Chart**



| Account Number        | r Account Description                                  | 2017 Actual Amount | 2018 Actual Amount | 2019 Actual Amount | 2020 Actual Amount 2 | 020 Amended Budget | 2021 Adopted Budget | 9 |
|-----------------------|--------------------------------------------------------|--------------------|--------------------|--------------------|----------------------|--------------------|---------------------|---|
| Department: 53 - I    | Facilities                                             |                    |                    |                    |                      |                    |                     |   |
| EX10 - Personnel      |                                                        |                    |                    |                    |