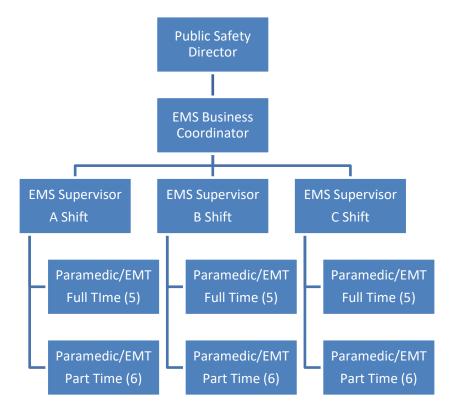

| 1     | 1     | 1           |
| Paramedic Supervisor | 3     | 3     | 3     | 3     | 3     | 3     | 3     | 3     | 3     | 3           |
| Paramedic            | 7 FT  | 7 FT  | 6 FT  | 7 FT  | 9 FT  | 9 FT  | 11 FT | 10 FT | 13 FT | 14 FT       |
|                      | 10 PT | 11 PT | 13 PT | 10 PT | 8 PT  | 8 PT  | 10 PT | 7 PT  | 10 PT | 10 PT       |
| EMT                  | 2 FT  | 1 FT  | 2 FT  | 2 FT  | <b>1</b> FT |
|                      | 5 PT  | 5 PT  | 2 PT  | 5 PT  | 5 PT  | 5 PT  | 5 PT  | 8 PT  | 8 PT  | 8 PT        |
| TOTAL                | 12 FT | 12 FT | 11 FT | 12 FT | 15 FT | 15 FT | 16 FT | 16 FT | 19 FT | 19 FT       |
|                      | 15 PT | 16 PT | 15 PT | 15 PT | 13 PT | 13 PT | 15 PT | 15 PT | 18 PT | 18 PT       |

## **Organizational Chart**



|             | Account Number              | Account Description                                                             | 2017 Actual Amount           | 2018 Actual Amount           | 2019 Actual Amount           | 2020 Actual Amount 2         | 020 Amended Budget           | 2021 Adopted Budget | % Change |
|-------------|-----------------------------|---------------------------------------------------------------------------------|------------------------------|------------------------------|------------------------------|------------------------------|------------------------------|---------------------|----------|
| Fund:       | 17 - Ambulance              |                                                                                 |                              |