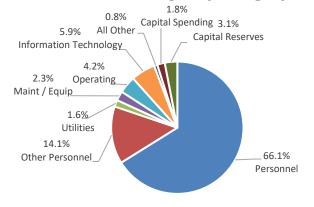

#### **Payroll**

The total payroll for all operations, including fringe benefits, is \$23,969,120. Payroll is 28.4% of the total operating expenditures for the entire budget. There are five new positions in the budget: Sports Park Maintenance Supervisor, Public Works Assistant Operations Manager, Senior City Planner (4 months), Part-time Lab Technician and a Part-time Records Clerk. Salary increases are not included in the proposed budget due to outstanding collective bargaining negotiations. When those union contracts are approved, then wage increases will be included into the budget.

#### Administration

Administration expenses are 7% of the General Fund budget totaling \$1,480,734 which represents a 4% increase over last year's budget. Administration is composed of the City Council, Administration, Finance, Human Resources, and the City Clerk's Office.

#### **Information Technology**

The Information Technology budget is \$1,785,095, relatively flat to FY2020. There are no major capital projects in this budget, but IT will continue its mission of customer service and network security.

#### **Public Safety**

The top City Council priority for this budget continues to be Public Safety. The Police Department is the largest budget in the General Fund, totaling \$7,563,744. The budget includes three new vehicles and a reserve amount for future capital expenses. The Combined Dispatch Center (MECOMM) totals \$1,258,427 and makes up 6% of the General Fund budget. MECOMM provides 911 dispatching for Shiloh and Fairview Heights through intergovernmental agreements that help reduce costs.

EMS is budgeted through a dedicated property tax and totals \$3,297,241. This is \$9,618 less than FY2020. The Fire Department budget totals \$1,845,132 and is funded through a dedicated property tax.