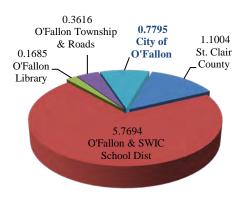

vy amount is based on the previous year's budget. A city cannot levy more in the next year than it budgeted the previous year. The requested Tax Levy must be filed (in dollars not tax rates or percentages) with the county every December for the next fiscal year. The city predicts the Equalized Assessed Value (EAV) beginning with the County EAV estimate + the county multiplier – estimated exemptions – estimated reductions for assessment petitions.

The final EAV for budget year 2020-2021 is \$737,327,557, a 4.4% increase over last year. This amount includes the county multiplier of 1.02% (\$7.3 million), reduction for disabled veterans (\$65.6 million, 34% increase over last year) and a reduction of \$2.1 million for tax appeals.

2018 Property Tax 8.1794 Allocation for O'Fallon Residents



In budget year 2020-2021, the City has requested a total of \$5,561,000 in Property Tax levy revenue. Even though this is approximately \$61,000 more than prior year, the estimated calculated tax rate percentage dropped 4% (.7728). This is due to the increased EAV. The pie chart below shows how the City's 9.53% portion of these taxes is allocated within the City's budget. The Library has its own tax levy of \$1,239,357.

#### **Property Tax Rate**

| Component              | 2018<br>Rate | 2017<br>Rate | % Change |
|------------------------|--------------|--------------|----------|
| St Clair County        | 1.1004       | 1.1000       | 0.0%     |
| SWIC District #522     | .4651        | .4696        | -1.0%    |
| O'Fallon District #90  | 3.0606       | 3.1649       | -3.3%    |
| O'F