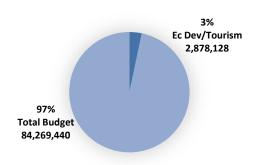

## BUDGET IN BRIEF

Mayor Roach, City Council, and Citizens of O'Fallon:

I am pleased to present the operating budget for the City of O'Fallon for the year ending April 30, 2021. The budget reflects expenditures in all funds of \$84,269,440, which are equally balanced by revenues. This represents an increase of approximately 1% compared to the previous year. The reason for the increase is due to scheduled capital projects, primarily for improvements at the Wastewater Treatment Plant.

#### **Economic Development**

In response to the City Council's priority to strengthen economic development, the Economic Development budget is intended to strengthen and grow the local economy, attract visitors, and improve the business climate. New projects include marketing strategies for the Rieder Road corridor (I-64 Exit 21) and the Downtown District. Capital projects include gateway signs and new turf infields at the Family Sports Park.