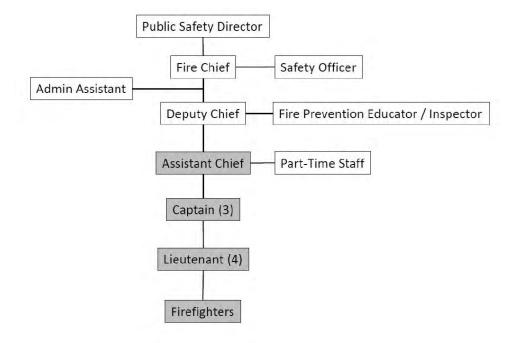

EMS is budgeted through a dedicated property tax and totals \$3,297,241. This is \$9,618 less than FY2020. The Fire Department budget totals \$1,845,132 and is funded through a dedicated property tax.