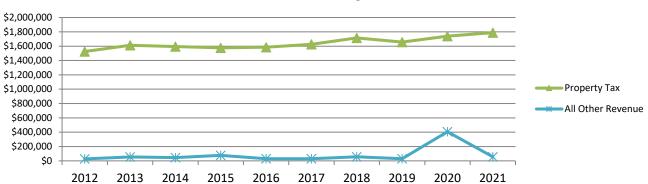

Property tax encompasses only 2% of the City's budget and is ranked tenth among City General Fund revenue generators. The property tax levy dropped 34% from last year. The property tax levy supports General Fund programs such as Police, Streets, and general administrative functions. Property taxes are also levied for Special Revenue Funds such as the Public Library, Parks and Recreation, Emergency Medical Services, Fire Department, and employee pension funds.