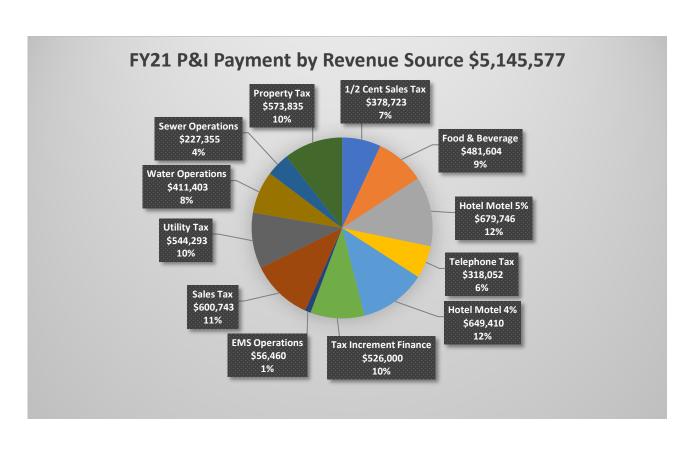

| -           | -           | -           | 2,255,000         | 327,718      | 2,582,718  |  |
| 2037   | 635,000     | 23,178      | 1,735,000   | 221,800     | -           | -           | -           | -           | 2,370,000         | 244,978      | 2,614,978  |  |
| 2038   | -           | -           | 1,850,000   | 152,400     | -           | -           | -           | -           | 1,850,000         | 152,400      | 2,002,400  |  |
| 2039   | -           | -           | 1,960,000   | 78,400      | -           | -           | -           | -           | 1,960,000         | 78,400       | 2,038,400  |  |
|        | \$8,775,000 | \$3,005,060 | \$8,390,000 | \$5,460,850 | \$9,045,000 | \$4,857,490 | \$5,595,000 | \$1,301,000 | \$55,676,749      | \$19,592,334 | 75,269,083 |  |









## COUNCIL PRIORITIES

#### 1. Public Safety

- a. Evaluate police staffing
- b. East side fire station feasibility study
- c. Evaluate EMS community health initiatives

#### 2. Economic Development

- a. Business districts
  - i. Redevelopment of Southview Plaza
  - ii. Existing Growth Corridors (Exits 14, 16, 19, 21; RecPlex,)
- b. Rieder Road Improvement/Expansion
  - i. 216 Acres Phase One Tri Star Properties
  - ii. Mid America Commerce Center Connector
- c. Downtown District: Help to further develop the Downtown District. The new downtown organization will need guidance and help from the City.
  - i. Support of Downtown District
    - 1. Sponsorship of DTD Events
    - 2. Façade Improvement Program
  - ii. Grow offerings at O'Fallon Station
  - iii. Downtown Infrastructure
    - 1.