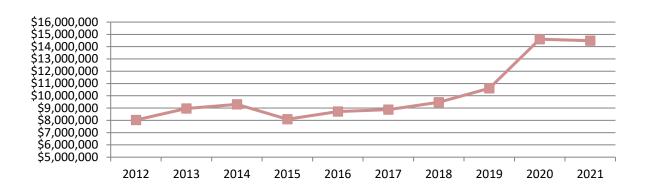

The Water Fund is budgeted at \$14,490,892. This is a 1% decrease from last year, primarily due to capital projects. This budget includes water main replacements for Union Hill and water tower maintenance.