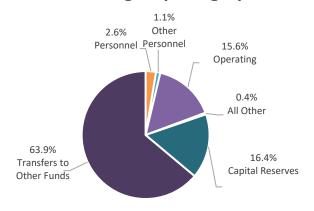

The Water Fund is budgeted at \$14,490,892. This is a 1% decrease from last year, primarily due to capital projects. This budget includes water main replacements for Union Hill and water tower maintenance.

The Sewer Fund is projected to decrease 17% from \$19,964,717 to \$16,570,616. Nearly all this decrease is due to the funding of the Wastewater Treatment Plant expansion over multiple years (totaling more than \$8 million). Other sewer projects include the Woodstream bypass, Fountainbleu, and continuation of the sewer lining program.