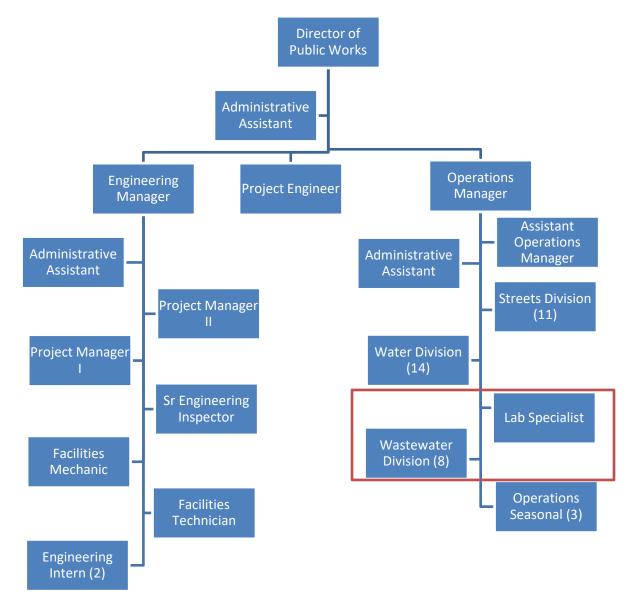

## **ORGANIZATION CHART**

## City of O'Fallon

## Personnel Summary

|                                        | FY19   | FY20     | FY21   |
|----------------------------------------|--------|----------|--------|
|                                        | Actual | Actual   | Budget |
| <u>Department</u>                      | F      | ull Time |        |
| Administration                         | 5      | 5        | 5      |
| Finance                                | 4      | 4        | 4      |
| Human Resources                        | 2      | 2        | 2      |
| Utility Billing                        | 5.5    | 5.5      | 5.5    |
| Information Technology                 | 7      | 7        | 7      |
| Community Development                  | 11     | 12       | 12     |
| Park & Recreation                      | 15     | 14       | 15     |
| Library                                | 6      | 5        | 5      |
| Public Safety                          | 88     | 94       | 98     |
| Police Department                      | 56     | 56       | 58     |
| MECOMM                                 | 12     | 14       | 14     |
| EMS                                    | 16     | 19       | 21     |
| Fire Department                        | 4      | 5        | 5      |
| Public Works                           | 44.5   | 45.5     | 46.5   |
| Administration                         | 9.5    | 9.5      | 10.5   |
| Facilities                             | 2      | 2        | 2      |
| Streets                                | 10     | 11       | 11     |
| Water Department                       | 14.5   | 14.5     | 14.5   |
| Wastewater Department                  | 8.5    | 8.5      | 8.5    |
| Sub-total Sub-total                    | 188    | 194      | 200    |
| Department                             | Р      | art Time |        |
| Administration - Elected Officials     | 18     | 18       | 18     |
| Information Technology                 | 3      | 3        | 3      |
| Community Development                  | 2      | 3        | 3      |
| Park & Recreation **                   | 232    | 232      | 232    |
| Library                                | 22     | 22       | 22     |
| Public Safety                          | 75     | 82       | 83     |
| Police Department                      | 6      | 6        | 7      |
| MECOMM                                 | 7      | 7        | 7      |
| EMS                                    | 15     | 18       | 18     |
| Fire Department - On Call Firefighters | 47     | 51       | 51     |
| Public Works                           | 6      | 6        | 7      |
| Administration                         | 3      | 3        | 4      |
| Wastewater Department                  | 3      | 3        | 3      |
| Sub-Total                              | 358    | 366      | 368    |
| Grand Total                            | 546    | 560      | 568    |