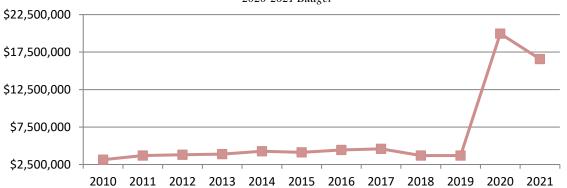

## BUDGET IN BRIEF

Mayor Roach, City Council, and Citizens of O'Fallon:

I am pleased to present the operating budget for the City of O'Fallon for the year ending April 30, 2021. The budget reflects expenditures in all funds of \$84,269,440, which are equally balanced by revenues. This represents an increase of approximately 1% compared to the previous year. The reason for the increase is due to scheduled capital projects, primarily for improvements at the Wastewater Treatment Plant.