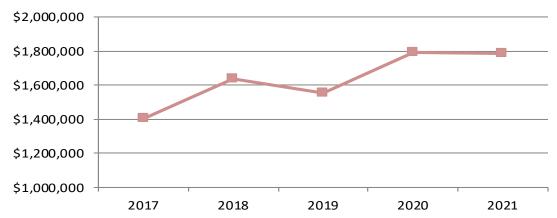

#### **Information Technology**

The Information Technology budget is \$1,785,095, relatively flat to FY2020. There are no major capital projects in this budget, but IT will continue its mission of customer service and network security.