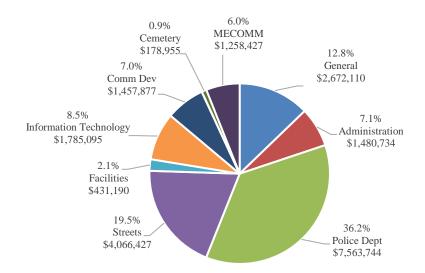

#### Administration

Administration expenses are 7% of the General Fund budget totaling \$1,480,734 which represents a 4% increase over last year's budget. Administration is composed of the City Council, Administration, Finance, Human Resources, and the City Clerk's Office.

#### **Information Technology**

The Information Technology budget is \$1,785,095, relatively flat to FY2020. There are no major capital projects in this budget, but IT will continue its mission of customer service and network security.

#### **Public Safety**

The top City Council priority for this budget continues to be Public Safety. The Police Department is the largest budget in the General Fund, totaling \$7,563,744. The budget includes three new vehicles and a reserve amount for future capital expenses. The Combined Dispatch Center (MECOMM) totals \$1,258,427 and makes up 6% of the General Fund budget. MECOMM provides 911 dispatching for Shiloh and Fairview Heights through intergovernmental agreements that help reduce costs.