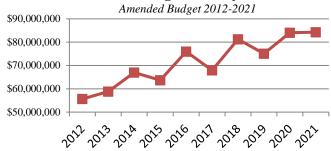

## BUDGET IN BRIEF

Mayor Roach, City Council, and Citizens of O'Fallon:

I am pleased to present the operating budget for the City of O'Fallon for the year ending April 30, 2021. The budget reflects expenditures in all funds of \$84,269,440, which are equally balanced by revenues. This represents an increase of approximately 1% compared to the previous year. The reason for the increase is due to scheduled capital projects, primarily for improvements at the Wastewater Treatment Plant.