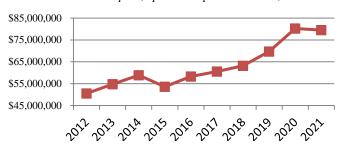

## BUDGET IN BRIEF

Mayor Roach, City Council, and Citizens of O'Fallon:

I am pleased to present the operating budget for the City of O'Fallon for the year ending April 30, 2021. The budget reflects expenditures in all funds of \$84,269,440, which are equally balanced by revenues. This represents an increase of approximately 1% compared to the previous year. The reason for the increase is due to scheduled capital projects, primarily for improvements at the Wastewater Treatment Plant.