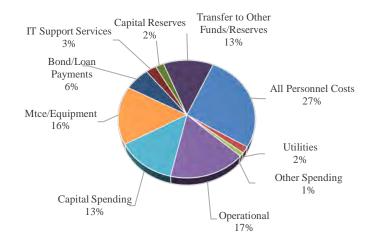

#### **Payroll**

The total payroll for all operations, including fringe benefits, is \$23,969,120. Payroll is 28.4% of the total operating expenditures for the entire budget. There are five new positions in the budget: Sports Park Maintenance Supervisor, Public Works Assistant Operations Manager, Senior City Planner (4 months), Part-time Lab Technician and a Part-time Records Clerk. Salary increases are not included in the proposed budget due to outstanding collective bargaining negotiations. When those union contracts are approved, then wage increases will be included into the budget.

#### Administration

Administration expenses are 7% of the General Fund budget totaling \$1,480,734 which represents a 4% increase over last year's budget. Administration is composed of the City Council, Administration, Finance, Human Resources, and the City Clerk's Office.