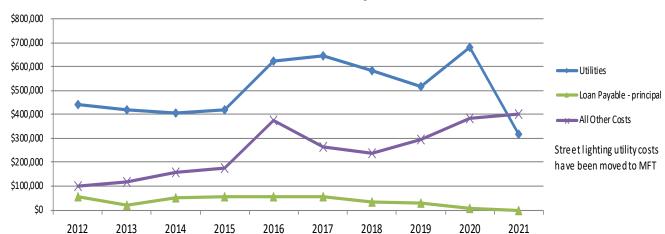

#### **Public Works**

Public Works (including streets, water, sewer, and stormwater) also are City Council priorities for this budget. The primary feature of this is \$1.7 million for the new Pavement Management Program, a multi-year initiative to improve O'Fallon's streets. Additional street and stormwater improvements include Seven Hills Road repaving, Presidential Streets Phase 5 improvements, Holliday Drive drainage improvements, and Misty Valley drainage improvements. Engineering staff will be involved in reengineering and rebuilding major arterial and collector roads and intersections and improving capacities to handle increased traffic volumes in growing parts of O'Fallon. One new Assistant Operations Manager is included in this budget to assist in the coordination and management of the many projects and services.

The Water Fund is budgeted at \$14,490,892. This is a 1% decrease from last year, primarily due to capital projects. This budget includes water main replacements for Union Hill and water tower maintenance.

The Sewer Fund is projected to decrease 17% from \$19,964,717 to \$16,570,616. Nearly all this decrease is due to the funding of the Wastewater Treatment Plant expansion over multiple years (totaling more than \$8 million). Other sewer projects include the Woodstream bypass, Fountainbleu, and continuation of the sewer lining program.