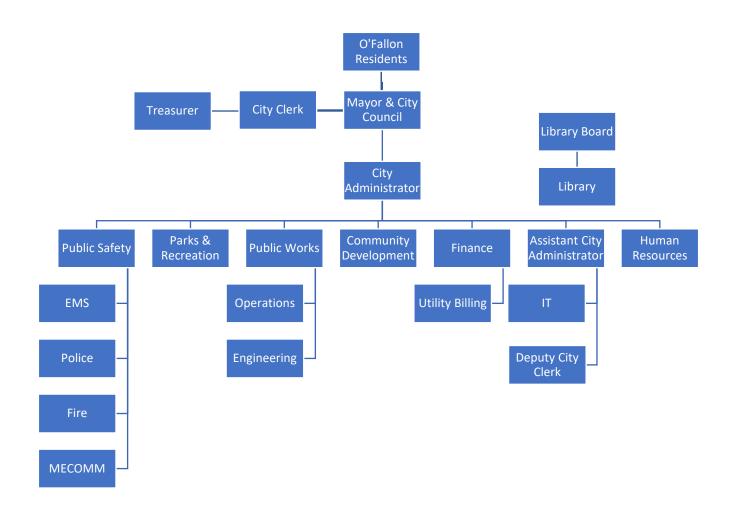

l** 

Ward 1: Dennis Muyleart

Ross Rosenberg

Ward 2: Jessica Lotz

Jerry Albrecht

Ward 3: Kevin Hagarty

Matthew Gilreath

Ward 4: Todd Roach

Mark Morton

**Ward 5:** Gwen Randolph

Christopher Monroe

Ward 6: Tom Vorce

Ray Holden

Ward 7: Nathan Parchman

Dan Witt

#### LEADERSHIP TEAM

#### **City Administrator**

Walter Denton

Asst. City Administrator: Community Development Director:

Grant Litteken Ted Shekell

Public Works Director: Public Safety Director:

Jeff Taylor Eric Van Hook

Fire Chief:

Library Director:

Molly Spenden

Brad White Molly Scanlan

Parks Director: Finance Director:

Mary Jeanne Hutchison Sandy Evans

**Human Resources Manager:** Information Technology Manager:

April Mitchell Dan Gentry

**Deputy City Clerk:** 

Misty McDonald

## **ORGANIZATION CHART**



## City of O'Fallon

## Personnel Summary

|                                        | FY19   | FY20     | FY21   |
|----------------------------------------|--------|----------|--------|
|                                        | Actual | Actual   | Budget |
| <u>Department</u>                      | F      | ull Time |        |
| Administration                         | 5      | 5        | 5      |
| Finance                                | 4      | 4        | 4      |
| Human Resources                        | 2      | 2        | 2      |
| Utility Billing                        | 5.5    | 5.5      | 5.5    |
| Information Technology                 | 7      | 7        | 7      |
| Community Development                  | 11     | 12       | 12     |
| Park & Recreation