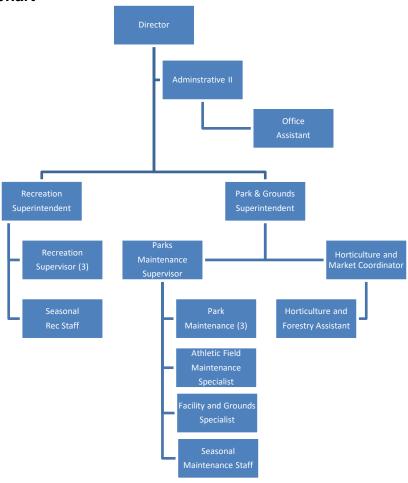

|      |      |      |      |      |       | 1     | 1     | 1     | 1     |
| Facility & Ground Specialist Athletic Field Maintenance |      |      |      |      |      |       | 1     | 1     | 1     | 1     |
| Specialist                                              |      |      |      |      |      |       | 1     | 1     | 1     | 1     |
| Park Maintenance                                        | 3    | 5    | 5    | 4    | 4    | 4     | 3     | 3     | 3     | 3     |
| Seasonal Staffing                                       | 10   | *24  | *24  | *24  | *28  | *31   | *28   | *31   | *29   | *29   |
| TOTAL seasonal hrs converted to FTE                     | 19   | 36.5 | 36.5 | 36.5 | 40.5 | 44.75 | 43.75 | 46.75 | 44.75 | 45.75 |

## **Organizational Chart**



2017 Actual Amount 2018 Actual Amount 2019 Actual Amount 2020 Actual Amount 2020 Amended Budget 2021 Adopted Budget % Change Account Number Account Description Fund: 02 - Park REVENUES Department: 00 - Revenues RE10 - Property Tax 3010 Property Taxes 578,737.77 586,779,98 592,242.07 590,000.00 620.000.00 Account Classification Total: RE10 - Property Tax 578,737.77 582,558.54 586,779.98 592,242.07 590,000.00 620,000.00 105% RE20 - Sales Tax 3050 Sales Tax 18,673.78 21,858.91 23.571.82 17,534.21 22,000.00 24.000.00 109% Account Classification Total: RE20 - Sales Tax 18,673.78 21,858.91 23,571.82 17,534.21 22,000.00 24,000.00 109% RE28 - Utility Tax 3057 Utility Tax 917,380.00 1,070,765.74 1,048,539.00 550,000.00 1,129,500.00 1,130,090.00 100% Account Classification Total: RE28 - Utility Ta