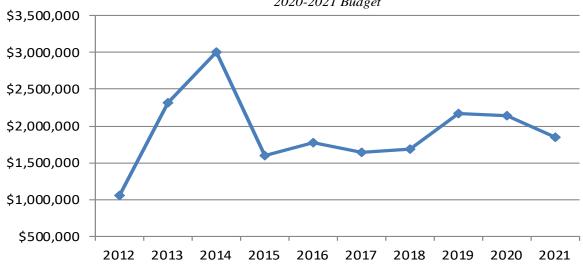

EMS is budgeted through a dedicated property tax and totals \$3,297,241. This is \$9,618 less than FY2020. The Fire Department budget totals \$1,845,132 and is funded through a dedicated property tax.