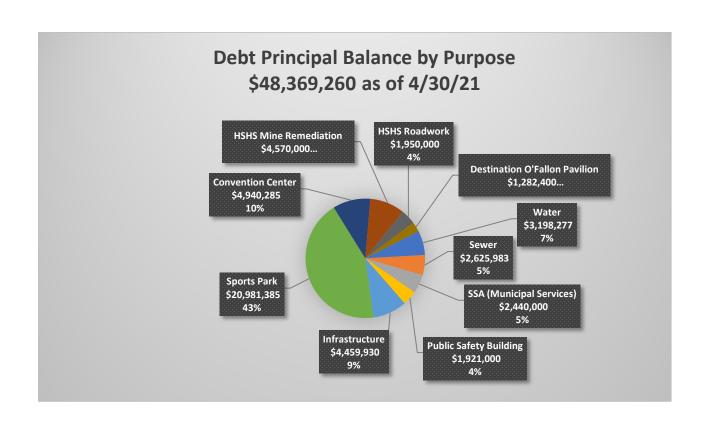

| -           | -           | -           | 2,255,000         | 327,718      | 2,582,718  |  |
| 2037   | 635,000     | 23,178      | 1,735,000   | 221,800     | -           | -           | -           | -           | 2,370,000         | 244,978      | 2,614,978  |  |
| 2038   | -           | -           | 1,850,000   | 152,400     | -           | -           | -           | -           | 1,850,000         | 152,400      | 2,002,400  |  |
| 2039   | -           | -           | 1,960,000   | 78,400      | -           | -           | -           | -           | 1,960,000         | 78,400       | 2,038,400  |  |
|        | \$8,775,000 | \$3,005,060 | \$8,390,000 | \$5,460,850 | \$9,045,000 | \$4,857,490 | \$5,595,000 | \$1,301,000 | \$55,676,749      | \$19,592,334 | 75,269,083 |  |









## COUNCIL PRIORITIES

#### 1. Public Safety

- a. Evaluate police staffing
- b. East side fire station feasibility study
- c. Evaluate EMS community health initiatives

#### 2. Economic Development

- a. Business districts
  - i. Redevelopment of Southview Plaza
  - ii. Existing Growth Corridors (Exits 14, 16, 19, 21; RecPlex,)
- b. Rieder Road Improvement/Expansion
  - i. 216 Acres Phase One Tri Star Properties
  - ii. Mid America Commerce Center Connector
- c. Downtown District: Help to further develop the Downtown District. The new downtown organization will need guidance and help from the City.
  - i. Support of Downtown District
    - 1. Sponsorship of DTD Events
    - 2. Façade Improvement Program
  - ii. Grow offerings at O'Fallon Station
  - iii. Downtown Infrastructure