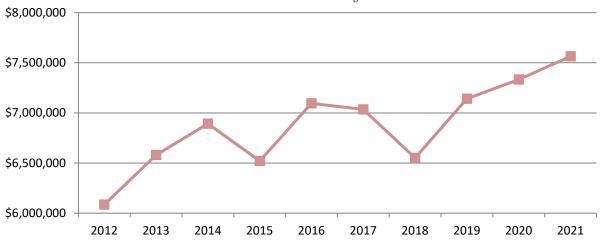

#### **Public Safety**

The top City Council priority for this budget continues to be Public Safety. The Police Department is the largest budget in the General Fund, totaling \$7,563,744. The budget includes three new vehicles and a reserve amount for future capital expenses. The Combined Dispatch Center (MECOMM) totals \$1,258,427 and makes up 6% of the General Fund budget. MECOMM provides 911 dispatching for Shiloh and Fairview Heights through intergovernmental agreements that help reduce costs.