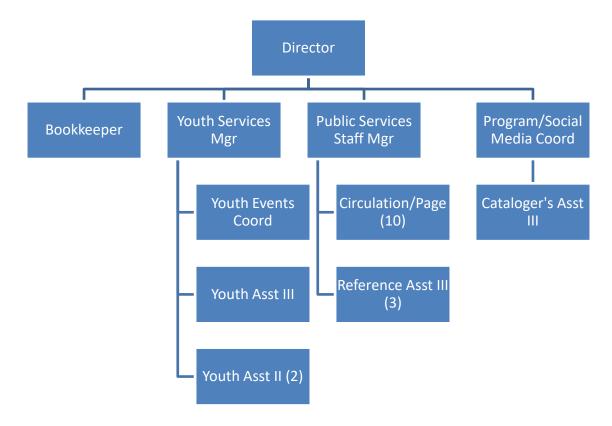

Library Director:

Molly Spenden

Brad White Molly Scanlan

Parks Director: Finance Director:

Mary Jeanne Hutchison Sandy Evans

**Human Resources Manager:** Information Technology Manager:

April Mitchell Dan Gentry

**Deputy City Clerk:** 

Misty McDonald