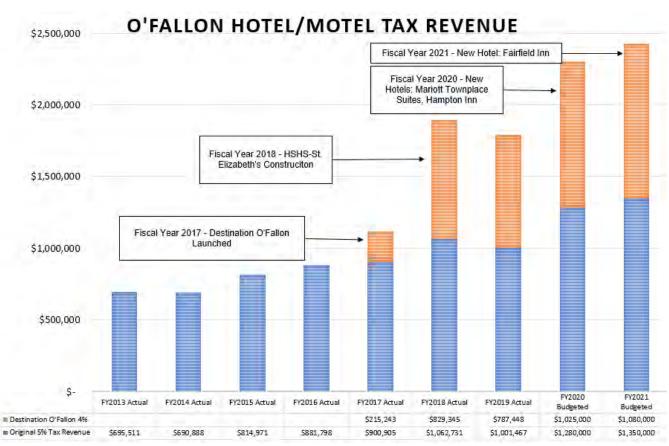

#### GROWTH IN O'FALLON

- · New \$300 million hospital
- 250,000 visitors to the hospital, annually
- Average of 160 new homes built every year, most in Southern Illinois
- Largest concentration of hotels in Southern Illinois
- Hotel use up 22% over last year

#### **Community Development**

Quality building and sustainable development are keys to the future of O'Fallon. While we have not returned to our record pace of 2006, housing construction continues to be strong and has stabilized over the past five years. Commercial development has also seen an increase with the recent construction of three new hotels and the development of the Rieder Road corridor. The primary project this year is a Master Plan where we will engage the community on what they want O'Fallon to look like over the next 20 years.