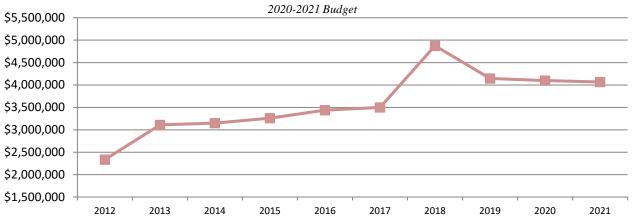

|

- Personnel costs include a new Assistant Operations Manager that is shared in Public Works
- Other personnel costs decreased due to reduced health insurance premiums
- Utilities increased with the transfer of street lighting costs from General Fund to MFT
- Maintenance/Equip includes the pavement management program, presidential streets phase 5 and Hesse parking lot phase 2
- Capital spending includes a mini excavator and single axle dump truck – both whose costs are shared in Public Works and an enclosed trailer

### **FY21** Budget by Category



# Street Department as a Percentage of the General Fund Budget



#### Street Department, Prop S and MFT as a Percentage of the Total Budget



### **Expense Trend - Street Department**

(not including Prop S & MFT) 2012-2019 Actual



#### **Expense Trend - Prop S**

2012-2019 Actual 2020-2021 Budget



### **Expense Trend - MFT**

2012-2019 Actual 2020-2021 Budget



### **Organizational Chart**



| Account Number            | Account Description