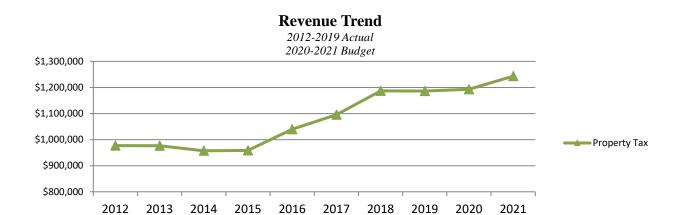

Property tax encompasses only 2% of the City's budget and is ranked tenth among City General Fund revenue generators. The property tax levy dropped 34% from last year. The property tax levy supports General Fund programs such as Police, Streets, and general administrative functions. Property taxes are also levied for Special Revenue Funds such as the Public Library, Parks and Recreation, Emergency Medical Services, Fire Department, and employee pension funds.