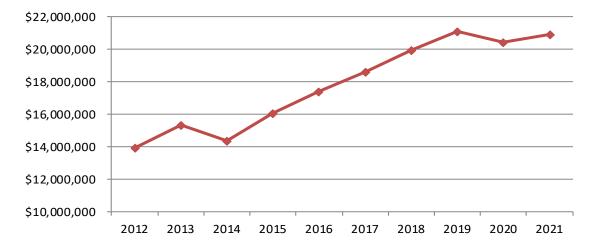

|                           | Proposed        |            |    | Amended       |          |
|---------------------------|-----------------|------------|----|---------------|----------|
|                           | Budget          |            |    | Budget        |          |
| <u>Source</u>             | FY2020          | % of Total |    | <b>FY2019</b> | % Change |
| Sales Tax                 | \$<br>8,590,100 | 41%        | \$ | 8,500,000     | 1%       |
| State Income Tax          | 3,000,000       | 14%        |    | 2,876,500     | 4%       |
| Food & Beverage           | 950,000         | 5%         |    | 930,000       | 2%       |
| State Use Tax             | 930,000         | 4%         |    | 837,100       | 11%      |
| Combined Dispatch -       |                 |            |    |               |          |
| FVH & Shiloh              | 842,300         | 4%         |    | 817,150       | 3%       |
| Fee in Lieu of Taxes      | 769,030         | 4%         |    | 740,130       | 4%       |
| Utility Tax               | 700,000         | 3%         |    | 670,500       | 4%       |
| Telephone Franchise       | 100,000         | 0%         |    | 100,000       | 0%       |
| Cable Franchise           | 425,000         | 2%         |    | 435,000       | -2%      |
| Property Tax              | 330,000         | 2%         |    | 500,000       | -34%     |
| Ameren Franchise          | 320,000         | 2%         |    | 245,000       | 31%      |
| Road & Bridge             | 285,000         | 1%         |    | 290,000       | -2%      |
| Building Permits          | 350,000         | 2%         |    | 350,000       | 0%       |
| Crime Free Housing        | 172,000         | 1%         |    | 170,000       | 1%       |
| Administrative Tow Fees   | 75,000          | 0%         |    | 60,000        | 25%      |
| Circuit Court Fines       | 55,000          | 0%         |    | 55,000        | 0%       |
| Transfer from Other Funds | 178,505         | 1%         |    | 1,789,760     | -90%     |
| Other                     | 2,829,349       | 14%        |    | 1,060,240     | 167%     |
| TOTAL                     | \$20,901,284    |            | 9  | \$20,426,380  | 2%       |

Sales tax comprises the largest part of the General Fund (41%). Sales tax revenues for FY2021 are estimated to be about the same as in the FY2020 budget. We expect sales tax revenue to decrease with the COVID-19 crisis and will make adjustments as new data is received.