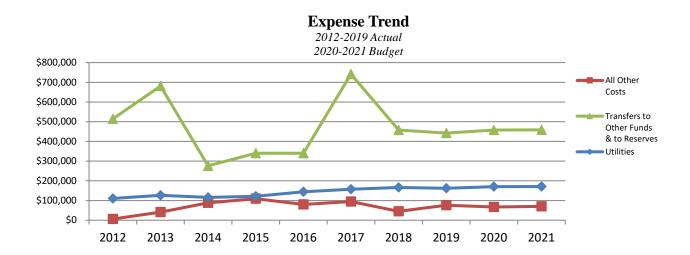

costs have dropped with the completion of startup costs for The Station
- Capital spending includes a new shed shared with Cemetery, F250 truck, mower, and a utility tractor

# **FY21** Budget by Category



Park & Recreation as a Percentage of the Total Budget



### **Expense Trend - Parks & Recreation**

2012-2019 Actual 2020-2021 Budget



## Dashboard Metrics - Trend by Classification



### **Revenue Trend** 2012-2019 Actual 2020-2021 Budget \$450,000 Grants \$400,000 \$350,000 Sales Tax \$300,000 \$250,000 FY12 includes grant for \$200,000 Sportspark FY18 includes grant for \$150,000 turf fields at Sportspark \$100,000 \$50,000 \$0 2012 2013 2014 2015 2016 2017 2018 2019 2020 2021

# Dashboard Metrics - Trend by Classification

### Expense Trend 2012-2019 Actual 2020-2021 Budget





# Parks and Recreation Department Fund 02-01, 02-03, 02-07, 02-09

| Position                                                | FY12 | FY13 | FY14 | FY15 | FY16 | FY17  | FY18  | FY19  | FY20  | FY21  |
|---------------------------------------------------------|------|------|------|------|------|-------|-------|-------|-------|-------|
| Director                                                | 1    | 1    | 1    | 1    | 1    | 1     | 1     | 1     | 1     | 1     |
| Administrative Assistant                                | 1    | 1.5  | 1.5  | 1.5  | 1.5  | 1.75  | 1.75  | 1.75  | 1.75  | 1.75  |
| Park & Grounds Superintendent                           | 1    | 1    | 1    | 1    | 1    | 1     | 1     | 1     | 1     | 1     |
| Recreation Superintendent