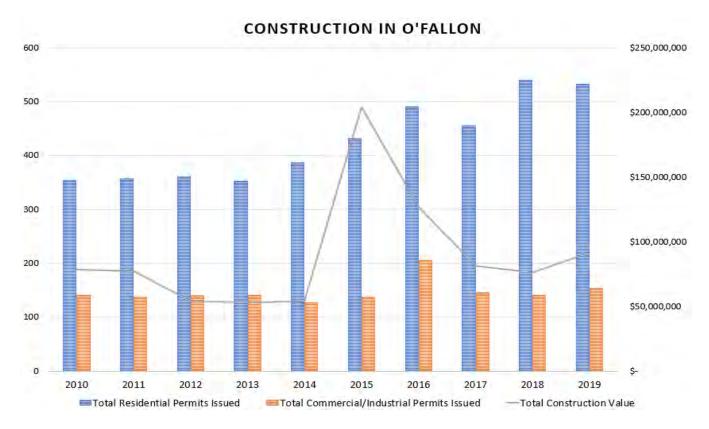

#### **Community Development**

Quality building and sustainable development are keys to the future of O'Fallon. While we have not returned to our record pace of 2006, housing construction continues to be strong and has stabilized over the past five years. Commercial development has also seen an increase with the recent construction of three new hotels and the development of the Rieder Road corridor. The primary project this year is a Master Plan where we will engage the community on what they want O'Fallon to look like over the next 20 years.