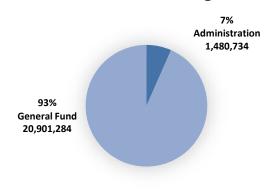

#### **Revenue Highlights:**

The General Fund is the main fund for the City, and it provides the budgets for Administration, Police, Community Development, Streets, Facilities, Police and Fire Commission, Cemetery, Information Technology, and 911 Dispatch (MECOMM) departments. The General Fund revenue is estimated to increase approximately 2%, mainly due to projected increases in the State Use Tax and Income Tax. The revenue for the General Fund is proposed to be derived as follows:

#### Administration

Administration expenses are 7% of the General Fund budget totaling \$1,480,734 which represents a 4% increase over last year's budget. Administration is composed of the City Council, Administration, Finance, Human Resources, and the City Clerk's Office.