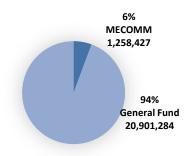

#### **Public Safety**

The top City Council priority for this budget continues to be Public Safety. The Police Department is the largest budget in the General Fund, totaling \$7,563,744. The budget includes three new vehicles and a reserve amount for future capital expenses. The Combined Dispatch Center (MECOMM) totals \$1,258,427 and makes up 6% of the General Fund budget. MECOMM provides 911 dispatching for Shiloh and Fairview Heights through intergovernmental agreements that help reduce costs.