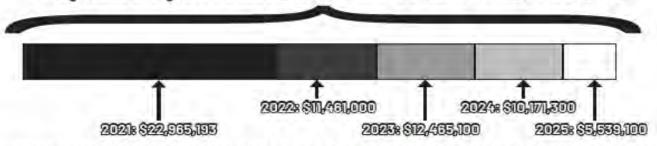

. The CIP shall be reviewed annually to accommodate changing parameters based on finances available, need, condition, and operational considerations.
- 4. <u>CIP Projects</u>: Infrastructure and construction projects which cost \$50,000 or more, and equipment and vehicle purchases which cost \$15,000 or more, and with an assigned depreciation life, will be included within the CIP; minor capital outlays below these cost levels be included within the respective operating budget.

# O'Fallon, Illinois

Capital Improvements

Information: The Capital Improvements Plan (CIP) is a five-year planning document, not a budget. All projects listed in the CIP must be approved by the O'Fallon City Council through the annual

budget process.



Plan by the

Capital Improvements Plan Total: \$62,451,693



Project Costs by Department (each prepresents \$5 million)

Administration: [ \$875,000

Information Technology: 🖺 \$1,007,900

Community Development: | \$105,000

Facilities: \$4,461,000

Parks & Recreation: \$4,497,000

Public Safety: 53,872,793

Equipment -5.07% (\$3,166,810) Project Vehides - 6.63% (\$4,141,500) Costs by Asset Category: Public Infrastructure - 88.30% (\$55,143,383)

Public Works: Day Day





















#### Infographics

### Vehicles By Department (each represents \$100,000):

Community Development: 

\$105,000

Parks & Recreation: 

\$215,000

**33,315,500** 



Emergency Medical Services: \$620,000 - 19%

Fire Department: \$1,655,000 - 50%

Police Department: \$1,040,500 - 31%



Want to Know More? Visit Our Website @ WWW.OFALLON.ORG

Information: Any vehicle