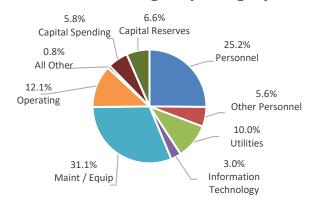

#### **Payroll**

The total payroll for all operations, including fringe benefits, is \$23,969,120. Payroll is 28.4% of the total operating expenditures for the entire budget. There are five new positions in the budget: Sports Park Maintenance Supervisor, Public Works Assistant Operations Manager, Senior City Planner (4 months), Part-time Lab Technician and a Part-time Records Clerk. Salary increases are not included in the proposed budget due to outstanding collective bargaining negotiations. When those union contracts are approved, then wage increases will be included into the budget.