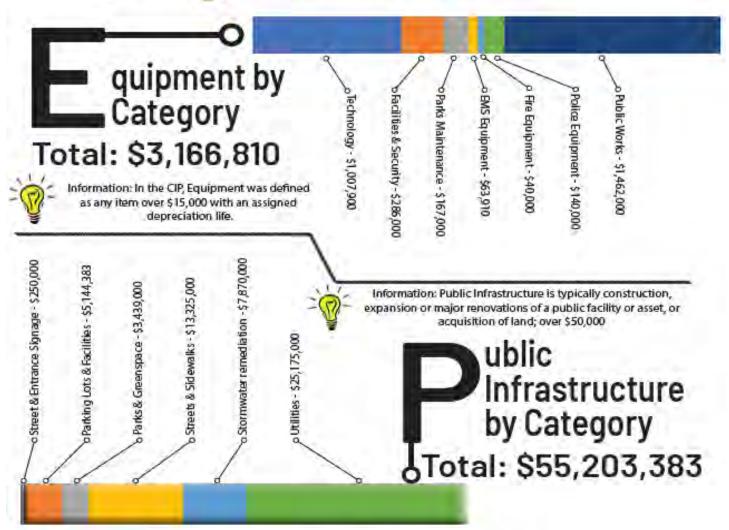

l

budget process.



Plan by the

Capital Improvements Plan Total: \$62,451,693



Project Costs by Department (each prepresents \$5 million)

Administration: [ \$875,000

Information Technology: 🖺 \$1,007,900

Community Development: | \$105,000

Facilities: \$4,461,000

Parks & Recreation: \$4,497,000

Public Safety: 53,872,793

Equipment -5.07% (\$3,166,810) Project Vehides - 6.63% (\$4,141,500) Costs by Asset Category: Public Infrastructure - 88.30% (\$55,143,383)

Public Works: Day Day





















#### Infographics

### Vehicles By Department (each represents \$100,000):

Community Development: 

\$105,000

Parks & Recreation: 

\$215,000

**33,315,500** 



Emergency Medical Services: \$620,000 - 19%

Fire Department: \$1,655,000 - 50%

Police Department: \$1,040,500 - 31%



Want to Know More? Visit Our Website @ WWW.OFALLON.ORG

Information: Any vehicle purchase over \$15,000 is

included in the CIP.

|                                                    | 20 | 021     | 2  | .022    | 2023            | 2  | 2024       | 2025    | Total           |
|----------------------------------------------------|----|---------|----|---------|-----------------|----|------------|---------|-----------------|
| Administration                                     |    |         |    |         |                 |    |            |         |                 |
| Wayfinding/Parking Signage Program                 | \$ | 15,000  | \$ | 15,000  | \$<br>15,000    | \$ | 15,000 \$  | 15,000  | \$<br>75,000    |
| City Beautification                                | \$ | 35,000  | \$