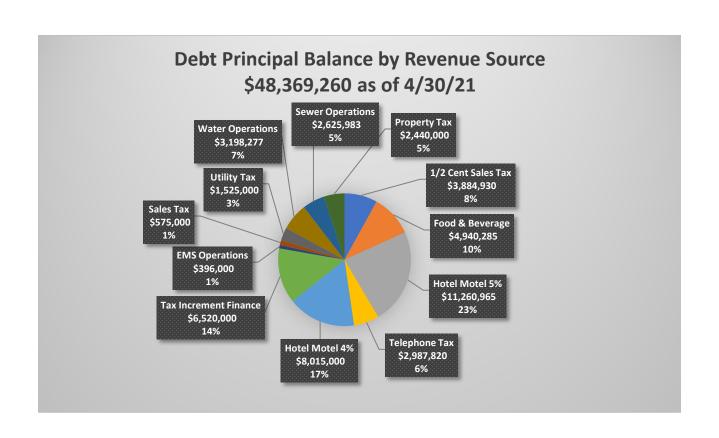

| -           | -           | -           | 2,255,000         | 327,718      | 2,582,718  |  |
| 2037   | 635,000     | 23,178      | 1,735,000   | 221,800     | -           | -           | -           | -           | 2,370,000         | 244,978      | 2,614,978  |  |
| 2038   | -           | -           | 1,850,000   | 152,400     | -           | -           | -           | -           | 1,850,000         | 152,400      | 2,002,400  |  |
| 2039   | -           | -           | 1,960,000   | 78,400      | -           | -           | -           | -           | 1,960,000         | 78,400       | 2,038,400  |  |
|        | \$8,775,000 | \$3,005,060 | \$8,390,000 | \$5,460,850 | \$9,045,000 | \$4,857,490 | \$5,595,000 | \$1,301,000 | \$55,676,749      | \$19,592,334 | 75,269,083 |  |









## COUNCIL PRIORITIES

#### 1. Public Safety

- a. Evaluate police staffing
- b. East side fire station feasibility study
- c. Evaluate EMS community health initiatives

#### 2. Economic Development

- a. Business districts
  - i. Redevelopment of Southview Plaza
  - ii. Existing Growth Corridors (Exits 14, 16, 19, 21; RecPlex,)
- b. Rieder Road Improvement/Expansion
  - i. 216 Acres Phase One Tri Star Properties
  - ii. Mid America Commerce Center Connector
- c. Downtown District: Help to further develop the Downtown District. The new downtown organization will need guidance and help from the City.
  - i. Support of Downtown District
    - 1. Sponsorship of DTD Events
    - 2. Façade Improvement Program
  - ii. Grow offerings at O'Fallon Station
  - iii. Downtown Infrastructure
    -