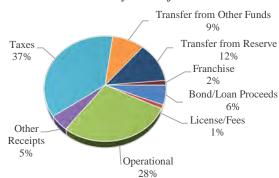

#### **Revenue Highlights:**

The General Fund is the main fund for the City, and it provides the budgets for Administration, Police, Community Development, Streets, Facilities, Police and Fire Commission, Cemetery, Information Technology, and 911 Dispatch (MECOMM) departments. The General Fund revenue is estimated to increase approximately 2%, mainly due to projected increases in the State Use Tax and Income Tax. The revenue for the General Fund is proposed to be derived as follows:

Sales tax comprises the largest part of the General Fund (41%). Sales tax revenues for FY2021 are estimated to be about the same as in the FY2020 budget. We expect sales tax revenue to decrease with the COVID-19 crisis and will make adjustments as new data is received.

Property tax encompasses only 2% of the City's budget and is ranked tenth among City General Fund revenue generators. The property tax levy dropped 34% from last year. The property tax levy supports General Fund programs such as Police, Streets, and general administrative functions. Property taxes are also levied for Special Revenue Funds such as the Public Library, Parks and Recreation, Emergency Medical Services, Fire Department, and employee pension funds.