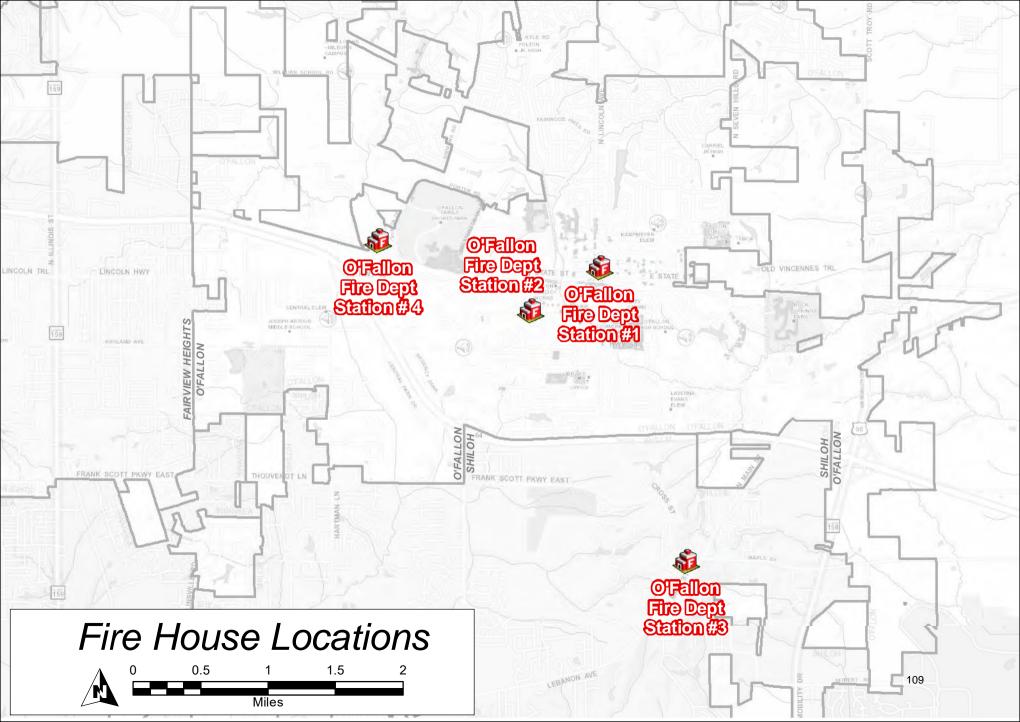

EMS is budgeted through a dedicated property tax and totals \$3,297,241. This is \$9,618 less than FY2020. The Fire Department budget totals \$1,845,132 and is funded through a dedicated property tax.