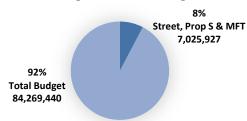

## BUDGET IN BRIEF

Mayor Roach, City Council, and Citizens of O'Fallon:

I am pleased to present the operating budget for the City of O'Fallon for the year ending April 30, 2021. The budget reflects expenditures in all funds of \$84,269,440, which are equally balanced by revenues. This represents an increase of approximately 1% compared to the previous year. The reason for the increase is due to scheduled capital projects, primarily for improvements at the Wastewater Treatment Plant.