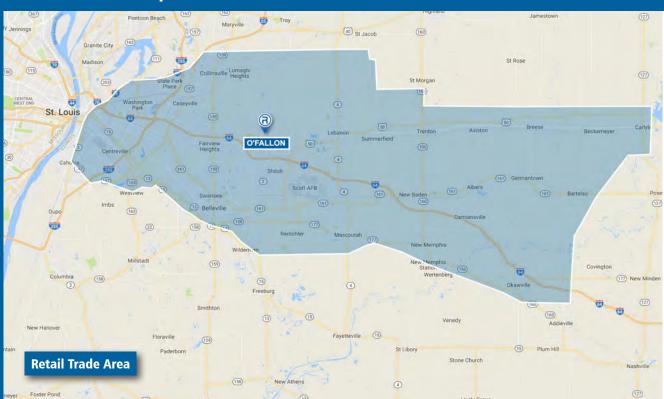

And even better, O'Fallon is the fastest-growing market in St. Louis' Metro East. More construction. More highway frontage. More available land. More resources. And yes, more reach as a destination retail hub for over 300,000 area residents.

### Retail Market Profile 2018

#### **Population**

|                   | 2000    | 2010    | 2018<br>ESTIMATE | 2023<br>PROJECTION |
|-------------------|---------|---------|------------------|--------------------|
| Retail Trade Area | 257,654 | 270,408 | 262,457          | 259,217            |