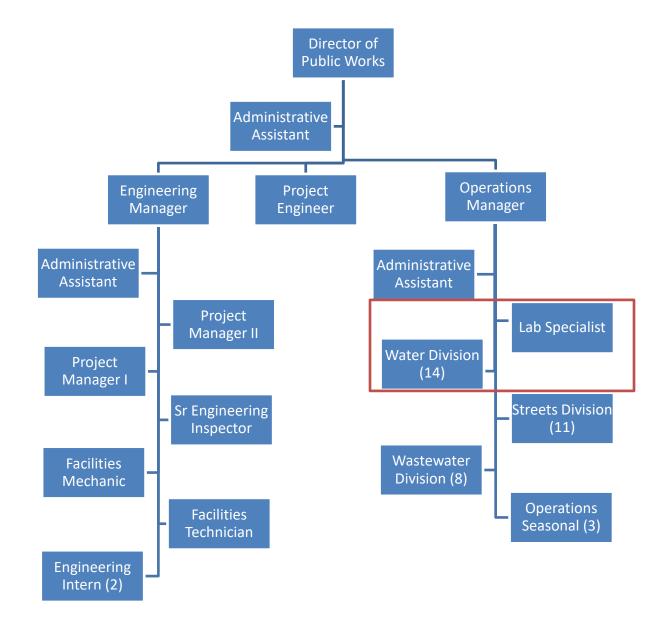

## Personnel Summary

|                                        | FY19   | FY20     | FY21   |
|----------------------------------------|--------|----------|--------|
|                                        | Actual | Actual   | Budget |
| <u>Department</u>                      | F      | ull Time |        |
| Administration                         | 5      | 5        | 5      |
| Finance                                | 4      | 4        | 4      |
| Human Resources                        | 2      | 2        | 2      |
| Utility Billing                        | 5.5    | 5.5      | 5.5    |
| Information Technology                 | 7      | 7        | 7      |
| Community Development                  | 11     | 12       | 12     |
| Park & Recreation                      | 15     | 14       | 15     |
| Library                                | 6      | 5        | 5      |
| Public Safety                          | 88     | 94       | 98     |
| Police Department                      | 56     | 56       | 58     |
| MECOMM                                 | 12     | 14       | 14     |
| EMS                                    | 16     | 19       | 21     |
| Fire Department                        | 4      | 5        | 5      |
| Public Works                           | 44.5   | 45.5     | 46.5   |
| Administration                         | 9.5    | 9.5      | 10.5   |
| Facilities                             | 2      | 2        | 2      |
| Streets                                | 10     | 11       | 11     |
| Water Department                       | 14.5   | 14.5     | 14.5   |
| Wastewater Department                  | 8.5    | 8.5      | 8.5    |
| Sub-total Sub-total                    | 188    | 194      | 200    |
| Department                             | Р      | art Time |        |
| Administration - Elected Officials     | 18     | 18       | 18     |
| Information Technology                 | 3      | 3        | 3      |
| Community Development                  | 2      | 3        | 3      |
| Park & Recreation **                   | 232    | 232      | 232    |
| Library                                | 22     | 22       | 22     |
| Public Safety                          | 75     | 82       | 83     |
| Police Department                      | 6      | 6        | 7      |
| MECOMM                                 | 7      | 7        | 7      |
| EMS                                    | 15     | 18       | 18     |
| Fire Department - On Call Firefighters | 47     | 51       | 51     |
| Public Works                           | 6      | 6        | 7      |
| Administration                         | 3      | 3        | 4      |
| Wastewater Department                  | 3      | 3        | 3      |
| Sub-Total                              | 358    | 366      | 368    |
| Grand Total                            | 546    | 560      | 568    |