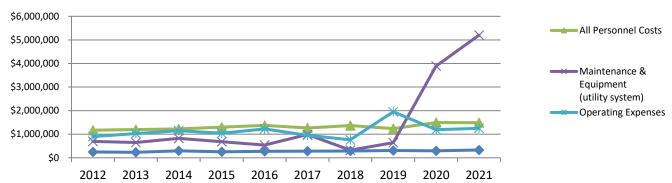

#### **Payroll**

The total payroll for all operations, including fringe benefits, is \$23,969,120. Payroll is 28.4% of the total operating expenditures for the entire budget. There are five new positions in the budget: Sports Park Maintenance Supervisor, Public Works Assistant Operations Manager, Senior City Planner (4 months), Part-time Lab Technician and a Part-time Records Clerk. Salary increases are not included in the proposed budget due to outstanding collective bargaining negotiations. When those union contracts are approved, then wage increases will be included into the budget.

#### **Public Works**

Public Works (including streets, water, sewer, and stormwater) also are City Council priorities for this budget. The primary feature of this is \$1.7 million for the new Pavement Management Program, a multi-year initiative to improve O'Fallon's streets. Additional street and stormwater improvements include Seven Hills Road repaving, Presidential Streets Phase 5 improvements, Holliday Drive drainage improvements, and Misty Valley drainage improvements. Engineering staff will be involved in reengineering and rebuilding major arterial and collector roads and intersections and improving capacities to handle increased traffic volumes in growing parts of O'Fallon. One new Assistant Operations Manager is included in this budget to assist in the coordination and management of the many projects and services.

The Water Fund is budgeted at \$14,490,892. This is a 1% decrease from last year, primarily due to capital projects. This budget includes water main replacements for Union Hill and water tower maintenance.

The Sewer Fund is projected to decrease 17% from \$19,964,717 to \$16,570,616. Nearly all this decrease is due to the funding of the Wastewater Treatment Plant expansion over multiple years (totaling more than \$8 million). Other sewer projects include the Woodstream bypass, Fountainbleu, and continuation of the sewer lining program.