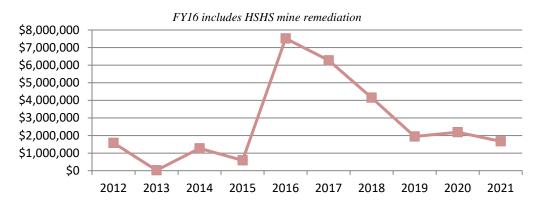

|        |
| Professional & Legal Service | \$2         | \$6         | -67%   |
| Surplus Distribution         | \$218       | \$39        | 459%   |
| Project Development          | \$150       | \$300       | -50%   |
| SUB-TOTAL                    | \$370       | \$ 345      | 7%     |
| Downtown                     |             |             |        |
| Professional & Legal Service | \$10        | \$10        | 0%     |
| Surplus Distribution         | \$5         | \$4         | 25%    |
| Project Development          | \$131       | \$16        | 719%   |
| SUB-TOTAL                    | \$146       | \$ 30       | 387%   |
| GRAND TOTAL                  | \$1,673     | \$2,190     | -24%   |



## **FY21** Budget by Category



#### **Expense Trend - Tax Increment Finance**



|