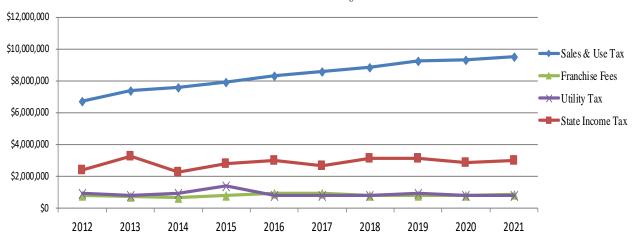

#### **Revenue Highlights:**

The General Fund is the main fund for the City, and it provides the budgets for Administration, Police, Community Development, Streets, Facilities, Police and Fire Commission, Cemetery, Information Technology, and 911 Dispatch (MECOMM) departments. The General Fund revenue is estimated to increase approximately 2%, mainly due to projected increases in the State Use Tax and Income Tax. The revenue for the General Fund is proposed to be derived as follows:

|                           | Proposed        |            |    | Amended       |          |
|---------------------------|-----------------|------------|----|---------------|----------|
|                           | Budget          |            |    | Budget        |          |
| <u>Source</u>             | FY2020          | % of Total |    | <b>FY2019</b> | % Change |
| Sales Tax                 | \$<br>8,590,100 | 41%        | \$ | 8,500,000     | 1%       |
| State Income Tax          | 3,000,000       | 14%        |    | 2,876,500     | 4%       |
| Food & Beverage           | 950,000         | 5%         |    | 930,000       | 2%       |
| State Use Tax             | 930,000         | 4%         |    | 837,100       | 11%      |
| Combined Dispatch -       |                 |            |    |               |          |
| FVH & Shiloh              | 842,300         | 4%         |    | 817,150       | 3%       |
| Fee in Lieu of Taxes      | 769,030         | 4%         |    | 740,130       | 4%       |
| Utility Tax               | 700,000         | 3%         |    | 670,500       | 4%       |
| Telephone Franchise       | 100,000         | 0%         |    | 100,000       | 0%       |
| Cable Franchise           | 425,000         | 2%         |    | 435,000       | -2%      |
| Property Tax              | 330,000         | 2%         |    | 500,000       | -34%     |
| Ameren Franchise          | 320,000         | 2%         |    | 245,000       | 31%      |
| Road & Bridge             | 285,000         | 1%         |    | 290,000       | -2%      |
| Building Permits          | 350,000         | 2%         |    | 350,000       | 0%       |
| Crime Free Housing        | 172,000         | 1%         |    | 170,000       | 1%       |
| Administrative Tow Fees   | 75,000          | 0%         |    | 60,000        | 25%      |
| Circuit Court Fines       | 55,000          | 0%         |    | 55,000        | 0%       |
| Transfer from Other Funds | 178,505         | 1%         |    | 1,789,760     | -90%     |
| Other                     | 2,829,349       | 14%        |    | 1,060,240     | 167%     |
| TOTAL                     | \$20,901,284    |            | 9  | \$20,426,380  | 2%       |

Sales tax comprises the largest part of the General Fund (41%). Sales tax revenues for FY2021 are estimated to be about the same as in the FY2020 budget. We expect sales tax revenue to decrease with the COVID-19 crisis and will make adjustments as new data is received.

With rising unemployment due to the COVID-19 crisis, we expect State Income Tax revenue to decline. We originally anticipated a 4% increase in the State Income Tax revenue, which is funded on a per capita basis. When the state government approved their annual budget in 2018, the State Income Tax distribution to local government was reduced by 10%. The reduction was approved for only one year, but the state still withholds 5%. As of the approval of this budget, the state's budget has not been approved, and the Governor's proposed budget restores the 10% withholding. Since this is the second highest revenue source for the General Fund, any additional cuts in the State Income Tax would require the City Council to revisit the budget.

Property tax encompasses only 2% of the City's budget and is ranked tenth among City General Fund revenue generators. The property tax levy dropped 34% from last year. The property tax levy supports General Fund programs such as Police, Streets, and general administrative functions. Property taxes are also levied for Special Revenue Funds such as the Public Library, Parks and Recreation, Emergency Medical Services, Fire Department, and employee pension funds.