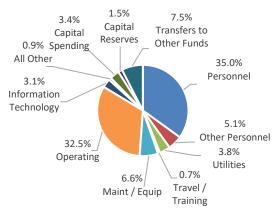

#### **Payroll**

The total payroll for all operations, including fringe benefits, is \$23,969,120. Payroll is 28.4% of the total operating expenditures for the entire budget. There are five new positions in the budget: Sports Park Maintenance Supervisor, Public Works Assistant Operations Manager, Senior City Planner (4 months), Part-time Lab Technician and a Part-time Records Clerk. Salary increases are not included in the proposed budget due to outstanding collective bargaining negotiations. When those union contracts are approved, then wage increases will be included into the budget.