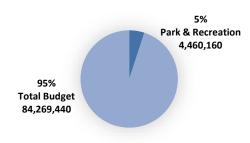

## BUDGET IN BRIEF

Mayor Roach, City Council, and Citizens of O'Fallon:

I am pleased to present the operating budget for the City of O'Fallon for the year ending April 30, 2021. The budget reflects expenditures in all funds of \$84,269,440, which are equally balanced by revenues. This represents an increase of approximately 1% compared to the previous year. The reason for the increase is due to scheduled capital projects, primarily for improvements at the Wastewater Treatment Plant.