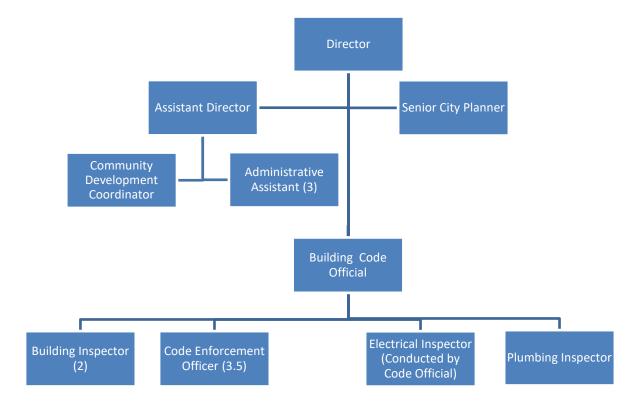

#### **Community Development**

Quality building and sustainable development are keys to the future of O'Fallon. While we have not returned to our record pace of 2006, housing construction continues to be strong and has stabilized over the past five years. Commercial development has also seen an increase with the recent construction of three new hotels and the development of the Rieder Road corridor. The primary project this year is a Master Plan where we will engage the community on what they want O'Fallon to look like over the next 20 years.