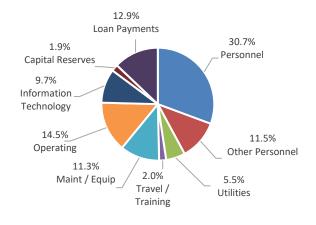

#### **Payroll**

The total payroll for all operations, including fringe benefits, is \$23,969,120. Payroll is 28.4% of the total operating expenditures for the entire budget. There are five new positions in the budget: Sports Park Maintenance Supervisor, Public Works Assistant Operations Manager, Senior City Planner (4 months), Part-time Lab Technician and a Part-time Records Clerk. Salary increases are not included in the proposed budget due to outstanding collective bargaining negotiations. When those union contracts are approved, then wage increases will be included into the budget.

#### Administration

Administration expenses are 7% of the General Fund budget totaling \$1,480,734 which represents a 4% increase over last year's budget. Administration is composed of the City Council, Administration, Finance, Human Resources, and the City Clerk's Office.

#### **Information Technology**

The Information Technology budget is \$1,785,095, relatively flat to FY2020. There are no major capital projects in this budget, but IT will continue its mission of customer service and network security.

#### **Parks and Recreation**

The general Parks budget totals \$2,562,237 and continues the department's outstanding recreation programs for all ages. This is a decrease of 1% from FY2020 and includes a feasibility study for the Community Pool and some capital reserves for future expenses.

#### **Public Safety**

The top City Council priority for this budget continues to be Public Safety. The Police Department is the largest budget in the General Fund, totaling \$7,563,744. The budget includes three new vehicles and a reserve amount for future capital expenses. The Combined Dispatch Center (MECOMM) totals \$1,258,427 and makes up 6% of the General Fund budget. MECOMM provides 911 dispatching for Shiloh and Fairview Heights through intergovernmental agreements that help reduce costs.

EMS is budgeted through a dedicated property tax and totals \$3,297,241. This is \$9,618 less than FY2020. The Fire Department budget totals \$1,845,132 and is funded through a dedicated property tax.