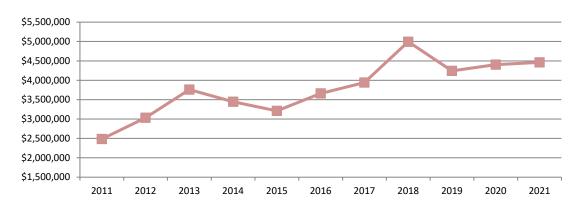

## BUDGET IN BRIEF

Mayor Roach, City Council, and Citizens of O'Fallon:

I am pleased to present the operating budget for the City of O'Fallon for the year ending April 30, 2021. The budget reflects expenditures in all funds of \$84,269,440, which are equally balanced by revenues. This represents an increase of approximately 1% compared to the previous year. The reason for the increase is due to scheduled capital projects, primarily for improvements at the Wastewater Treatment Plant.

#### **Revenue Highlights:**

The General Fund is the main fund for the City, and it provides the budgets for Administration, Police, Community Development, Streets, Facilities, Police and Fire Commission, Cemetery, Information Technology, and 911 Dispatch (MECOMM) departments. The General Fund revenue is estimated to increase approximately 2%, mainly due to projected increases in the State Use Tax and Income Tax. The revenue for the General Fund is proposed to be derived as follows:

Sales tax comprises the largest part of the General Fund (41%). Sales tax revenues for FY2021 are estimated to be about the same as in the FY2020 budget. We expect sales tax revenue to decrease with the COVID-19 crisis and will make adjustments as new data is received.