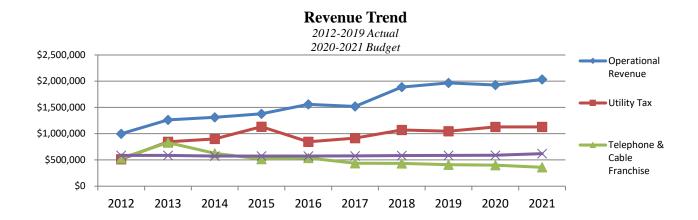

#### **Revenue Highlights:**

The General Fund is the main fund for the City, and it provides the budgets for Administration, Police, Community Development, Streets, Facilities, Police and Fire Commission, Cemetery, Information Technology, and 911 Dispatch (MECOMM) departments. The General Fund revenue is estimated to increase approximately 2%, mainly due to projected increases in the State Use Tax and Income Tax. The revenue for the General Fund is proposed to be derived as follows:

|                           | Proposed        |            |    | Amended       |          |
|---------------------------|-----------------|------------|----|---------------|----------|
|                           | Budget          |            |    | Budget        |          |
| <u>Source</u>             | FY2020          | % of Total |    | <b>FY2019</b> | % Change |
| Sales Tax                 | \$<br>8,590,100 | 41%        | \$ | 8,500,000     | 1%       |
| State Income Tax          | 3,000,000       | 14%        |    | 2,876,500     | 4%       |
| Food & Beverage           | 950,000         | 5%         |    | 930,000       | 2%       |
| State Use Tax             | 930,000         | 4%         |    | 837,100       | 11%      |
| Combined Dispatch -       |                 |            |    |               |          |
| FVH & Shiloh              | 842,300         | 4%         |    | 817,150       | 3%       |
| Fee in Lieu of Taxes      | 769,030         | 4%         |    | 740,130       | 4%       |
| Utility Tax               | 700,000         | 3%         |    | 670,500       | 4%       |
| Telephone Franchise       | 100,000         | 0%         |    | 100,000       | 0%       |
| Cable Franchise           | 425,000         | 2%         |    | 435,000       | -2%      |
| Property Tax              | 330,000         | 2%         |    | 500,000       | -34%     |
| Ameren Franchise          | 320,000         | 2%         |    | 245,000       | 31%      |
| Road & Bridge             | 285,000         | 1%         |    | 290,000       | -2%      |
| Building Permits          | 350,000         | 2%         |    | 350,000       | 0%       |
| Crime Free Housing        | 172,000         | 1%         |    | 170,000       | 1%       |
| Administrative Tow Fees   | 75,000          | 0%         |    | 60,000        | 25%      |
| Circuit Court Fines       | 55,000          | 0%         |    | 55,000        | 0%       |
| Transfer from Other Funds | 178,505         | 1%         |    | 1,789,760     | -90%     |
| Other                     | 2,829,349       | 14%        |    | 1,060,240     | 167%     |
| TOTAL                     | \$20,901,284    |            | 9  | \$20,426,380  | 2%       |

Sales tax comprises the largest part of the General Fund (41%). Sales tax revenues for FY2021 are estimated to be about the same as in the FY2020 budget. We expect sales tax revenue to decrease with the COVID-19 crisis and will make adjustments as new data is received.

Property tax encompasses only 2% of the City's budget and is ranked tenth among City General Fund revenue generators. The property tax levy dropped 34% from last year. The property tax levy supports General Fund programs such as Police, Streets, and general administrative functions. Property taxes are also levied for Special Revenue Funds such as the Public Library, Parks and Recreation, Emergency Medical Services, Fire Department, and employee pension funds.