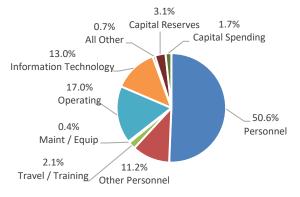

#### **Payroll**

The total payroll for all operations, including fringe benefits, is \$23,969,120. Payroll is 28.4% of the total operating expenditures for the entire budget. There are five new positions in the budget: Sports Park Maintenance Supervisor, Public Works Assistant Operations Manager, Senior City Planner (4 months), Part-time Lab Technician and a Part-time Records Clerk. Salary increases are not included in the proposed budget due to outstanding collective bargaining negotiations. When those union contracts are approved, then wage increases will be included into the budget.

#### Administration

Administration expenses are 7% of the General Fund budget totaling \$1,480,734 which represents a 4% increase over last year's budget. Administration is composed of the City Council, Administration, Finance, Human Resources, and the City Clerk's Office.

#### **Information Technology**

The Information Technology budget is \$1,785,095, relatively flat to FY2020. There are no major capital projects in this budget, but IT will continue its mission of customer service and network security.

#### **Public Safety**

The top City Council priority for this budget continues to be Public Safety. The Police Department is the largest budget in the General Fund, totaling \$7,563,744. The budget includes three new vehicles and a reserve amount for future capital expenses. The Combined Dispatch Center (MECOMM) totals \$1,258,427 and makes up 6% of the General Fund budget. MECOMM provides 911 dispatching for Shiloh and Fairview Heights through intergovernmental agreements that help reduce costs.