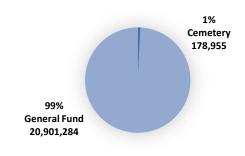

|                           | Proposed        |            |    | Amended       |          |
|---------------------------|-----------------|------------|----|---------------|----------|
|                           | Budget          |            |    | Budget        |          |
| <u>Source</u>             | FY2020          | % of Total |    | <b>FY2019</b> | % Change |
| Sales Tax                 | \$<br>8,590,100 | 41%        | \$ | 8,500,000     | 1%       |
| State Income Tax          | 3,000,000       | 14%        |    | 2,876,500     | 4%       |
| Food & Beverage           | 950,000         | 5%         |    | 930,000       | 2%       |
| State Use Tax             | 930,000         | 4%         |    | 837,100       | 11%      |
| Combined Dispatch -       |                 |            |    |               |          |
| FVH & Shiloh              | 842,300         | 4%         |    | 817,150       | 3%       |
| Fee in Lieu of Taxes      | 769,030         | 4%         |    | 740,130       | 4%       |
| Utility Tax               | 700,000         | 3%         |    | 670,500       | 4%       |
| Telephone Franchise       | 100,000         | 0%         |    | 100,000       | 0%       |
| Cable Franchise           | 425,000         | 2%         |    | 435,000       | -2%      |
| Property Tax              | 330,000         | 2%         |    | 500,000       | -34%     |
| Ameren Franchise          | 320,000         | 2%         |    | 245,000       | 31%      |
| Road & Bridge             | 285,000         | 1%         |    | 290,000       | -2%      |
| Building Permits          | 350,000         | 2%         |    | 350,000       | 0%       |
| Crime Free Housing        | 172,000         | 1%         |    | 170,000       | 1%       |
| Administrative Tow Fees   | 75,000          | 0%         |    | 60,000        | 25%      |
| Circuit Court Fines       | 55,000          | 0%         |    | 55,000        | 0%       |
| Transfer from Other Funds | 178,505         | 1%         |    | 1,789,760     | -90%     |
| Other                     | 2,829,349       | 14%        |    | 1,060,240     | 167%     |
| TOTAL                     | \$20,901,284    |            | 9  | \$20,426,380  | 2%       |

Sales tax comprises the largest part of the General Fund (41%). Sales tax revenues for FY2021 are estimated to be about the same as in the FY2020 budget. We expect sales tax revenue to decrease with the COVID-19 crisis and will make adjustments as new data is received.