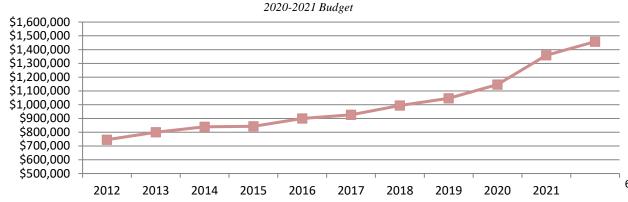

## BUDGET IN BRIEF

Mayor Roach, City Council, and Citizens of O'Fallon:

I am pleased to present the operating budget for the City of O'Fallon for the year ending April 30, 2021. The budget reflects expenditures in all funds of \$84,269,440, which are equally balanced by revenues. This represents an increase of approximately 1% compared to the previous year. The reason for the increase is due to scheduled capital projects, primarily for improvements at the Wastewater Treatment Plant.