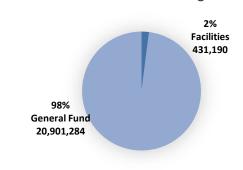

|                           | Proposed        |            |    | Amended       |          |
|---------------------------|-----------------|------------|----|---------------|----------|
|                           | Budget          |            |    | Budget        |          |
| <u>Source</u>             | FY2020          | % of Total |    | <b>FY2019</b> | % Change |
| Sales Tax                 | \$<br>8,590,100 | 41%        | \$ | 8,500,000     | 1%       |
| State Income Tax          | 3,000,000       | 14%        |    | 2,876,500     | 4%       |
| Food & Beverage           | 950,000         | 5%         |    | 930,000       | 2%       |
| State Use Tax             | 930,000         | 4%         |    | 837,100       | 11%      |
| Combined Dispatch -       |                 |            |    |               |          |
| FVH & Shiloh              | 842,300         | 4%         |    | 817,150       | 3%       |
| Fee in Lieu of Taxes      | 769,030         | 4%         |    | 740,130       | 4%       |
| Utility Tax               | 700,000         | 3%         |    | 670,500       | 4%       |
| Telephone Franchise       | 100,000         | 0%         |    | 100,000       | 0%       |
| Cable Franchise           | 425,000         | 2%         |    | 435,000       | -2%      |
| Property Tax              | 330,000         | 2%         |    | 500,000       | -34%     |
| Ameren Franchise          | 320,000         | 2%         |    | 245,000       | 31%      |
| Road & Bridge             | 285,000         | 1%         |    | 290,000       | -2%      |
| Building Permits          | 350,000         | 2%         |    | 350,000       | 0%       |
| Crime Free Housing        | 172,000         | 1%         |    | 170,000       | 1%       |
| Administrative Tow Fees   | 75,000          | 0%         |    | 60,000        | 25%      |
| Circuit Court Fines       | 55,000          | 0%         |    | 55,000        | 0%       |
| Transfer from Other Funds | 178,505         | 1%         |    | 1,789,760     | -90%     |
| Other                     | 2,829,349       | 14%        |    | 1,060,240     | 167%     |
| TOTAL                     | \$20,901,284    |            | 9  | \$20,426,380  | 2%       |

Property tax encompasses only 2% of the City's budget and is ranked tenth among City General Fund revenue generators. The property tax levy dropped 34% from last year. The property tax levy supports General Fund programs such as Police, Streets, and general administrative functions. Property taxes are also levied for Special Revenue Funds such as the Public Library, Parks and Recreation, Emergency Medical Services, Fire Department, and employee pension funds.