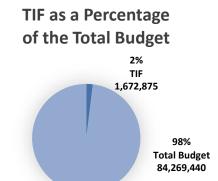

| \$ 608      | 2%     |
| Scott/Troy Road              |             |             |        |
| Professional & Legal Service | \$2         | \$6         | -67%   |
| Surplus Distribution         | \$218       | \$39        | 459%   |
| Project Development          | \$150       | \$300       | -50%   |
| SUB-TOTAL                    | \$370       | \$ 345      | 7%     |
| Downtown                     |             |             |        |
| Professional & Legal Service | \$10        | \$10        | 0%     |
| Surplus Distribution         | \$5         | \$4         | 25%    |
| Project Development          | \$131       | \$16        | 719%   |
| SUB-TOTAL                    | \$146       | \$ 30       | 387%   |
| GRAND TOTAL                  | \$1,673     | \$2,190     | -24%   |



## **FY21** Budget by Category



#### **Expense Trend - Tax Increment Finance**



|