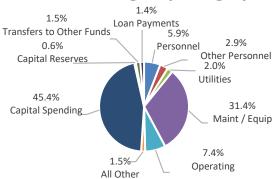

#### **Payroll**

The total payroll for all operations, including fringe benefits, is \$23,969,120. Payroll is 28.4% of the total operating expenditures for the entire budget. There are five new positions in the budget: Sports Park Maintenance Supervisor, Public Works Assistant Operations Manager, Senior City Planner (4 months), Part-time Lab Technician and a Part-time Records Clerk. Salary increases are not included in the proposed budget due to outstanding collective bargaining negotiations. When those union contracts are approved, then wage increases will be included into the budget.

#### Administration

Administration expenses are 7% of the General Fund budget totaling \$1,480,734 which represents a 4% increase over last year's budget. Administration is composed of the City Council, Administration, Finance, Human Resources, and the City Clerk's Office.

#### **Information Technology**

The Information Technology budget is \$1,785,095, relatively flat to FY2020. There are no major capital projects in this budget, but IT will continue its mission of customer service and network security.

#### **Parks and Recreation**

The general Parks budget totals \$2,562,237 and continues the department's outstanding recreation programs for all ages. This is a decrease of 1% from FY2020 and includes a feasibility study for the Community Pool and some capital reserves for future expenses.

#### **Public Safety**

The top City Council priority for this budget continues to be Public Safety. The Police Department is the largest budget in the General Fund, totaling \$7,563,744. The budget includes three new vehicles and a reserve amount for future capital expenses. The Combined Dispatch Center (MECOMM) totals \$1,258,427 and makes up 6% of the General Fund budget. MECOMM provides 911 dispatching for Shiloh and Fairview Heights through intergovernmental agreements that help reduce costs.

EMS is budgeted through a dedicated property tax and totals \$3,297,241. This is \$9,618 less than FY2020. The Fire Department budget totals \$1,845,132 and is funded through a dedicated property tax.

#### **Public Works**

Public Works (including streets, water, sewer, and stormwater) also are City Council priorities for this budget. The primary feature of this is \$1.7 million for the new Pavement Management Program, a multi-year initiative to improve O'Fallon's streets. Additional street and stormwater improvements include Seven Hills Road repaving, Presidential Streets Phase 5 improvements, Holliday Drive drainage improvements, and Misty Valley drainage improvements. Engineering staff will be involved in reengineering and rebuilding major arterial and collector roads and intersections and improving capacities to handle increased traffic volumes in growing parts of O'Fallon. One new Assistant Operations Manager is included in this budget to assist in the coordination and management of the many projects and services.

The Water Fund is budgeted at \$14,490,892. This is a 1% decrease from last year, primarily due to capital projects. This budget includes water main replacements for Union Hill and water tower maintenance.

The Sewer Fund is projected to decrease 17% from \$19,964,717 to \$16,570,616. Nearly all this decrease is due to the funding of the Wastewater Treatment Plant expansion over multiple years (totaling more than \$8 million). Other sewer projects include the Woodstream bypass, Fountainbleu, and continuation of the sewer lining program.