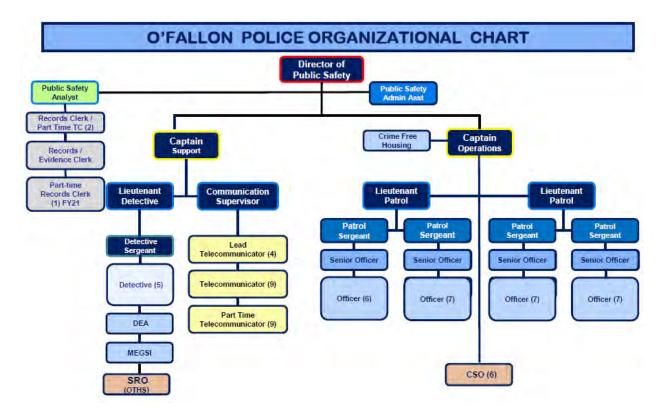

#### **Public Safety**

The top City Council priority for this budget continues to be Public Safety. The Police Department is the largest budget in the General Fund, totaling \$7,563,744. The budget includes three new vehicles and a reserve amount for future capital expenses. The Combined Dispatch Center (MECOMM) totals \$1,258,427 and makes up 6% of the General Fund budget. MECOMM provides 911 dispatching for Shiloh and Fairview Heights through intergovernmental agreements that help reduce costs.