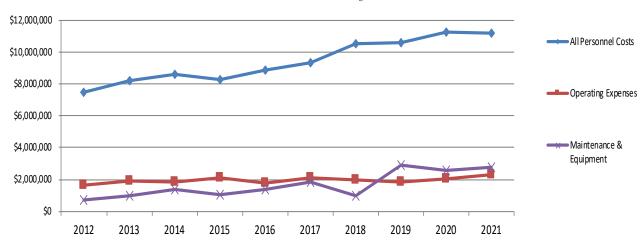

#### **Payroll**

The total payroll for all operations, including fringe benefits, is \$23,969,120. Payroll is 28.4% of the total operating expenditures for the entire budget. There are five new positions in the budget: Sports Park Maintenance Supervisor, Public Works Assistant Operations Manager, Senior City Planner (4 months), Part-time Lab Technician and a Part-time Records Clerk. Salary increases are not included in the proposed budget due to outstanding collective bargaining negotiations. When those union contracts are approved, then wage increases will be included into the budget.