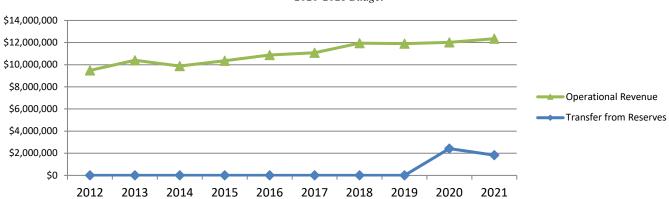

The Water Fund is budgeted at \$14,490,892. This is a 1% decrease from last year, primarily due to capital projects. This budget includes water main replacements for Union Hill and water tower maintenance.