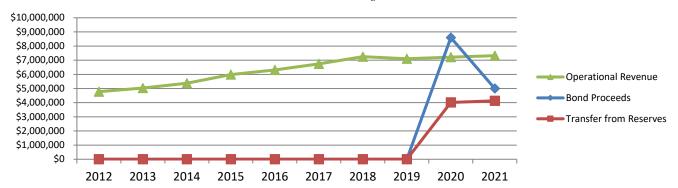

The Water Fund is budgeted at \$14,490,892. This is a 1% decrease from last year, primarily due to capital projects. This budget includes water main replacements for Union Hill and water tower maintenance.

The Sewer Fund is projected to decrease 17% from \$19,964,717 to \$16,570,616. Nearly all this decrease is due to the funding of the Wastewater Treatment Plant expansion over multiple years (totaling more than \$8 million). Other sewer projects include the Woodstream bypass, Fountainbleu, and continuation of the sewer lining program.