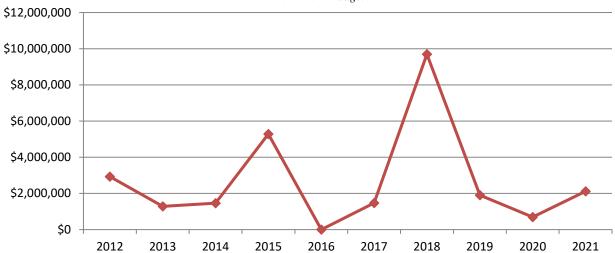

\$2,120     | \$690         | 307%   |

# Capital Improvement as a Percentage of the Total Budget



### Major Projects

- 2011 Family Sports Park & New World Software Upgrade
- 2012 Family Sports Park & New World Software Upgrade
- ➤ 2013 Family Sports Park
- > 2014 Fire Station & Park Maintenance Complex
- 2015 Fire Station & Park Maintenance Complex, two artificial turf soccer fields and additional parking spaces at Family Sports Park
- **>** 2016 −
- **>** 2017 −
- 2018 Destination O'Fallon Sports Park seven all weather soccer fields, one baseball field, and one softball field
- 2019 Destination O'Fallon Downtown Pavilion, City Hall parking lot
- 2021 Convert eight baseball infields to all weather fields

### **Expense Trend - Capital Improvement**

2012-2019 Actual 2020-2021 Budget



| Account Number                  | Account Description                                   | 2017 Actual Amount | 2018 Actual Amount | 2019 Actual Amount | 2020 Actual Amount 2 | 2020 Amended Budget | 2021 Adopted Budget | % Change |
|---------------------------------|-------------------------------------------------------|--------------------|--------------------|--------------------|----------------------|---------------------|---------------------|----------|
| und: 05 - Capital Impro         | vement Fund                                           |                    |                    |                    |                      |                     |                     |          |
| REVENUES                        |                                                       |