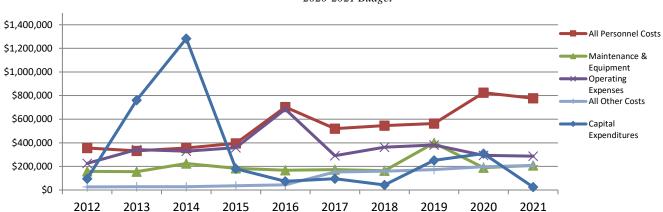

EMS is budgeted through a dedicated property tax and totals \$3,297,241. This is \$9,618 less than FY2020. The Fire Department budget totals \$1,845,132 and is funded through a dedicated property tax.