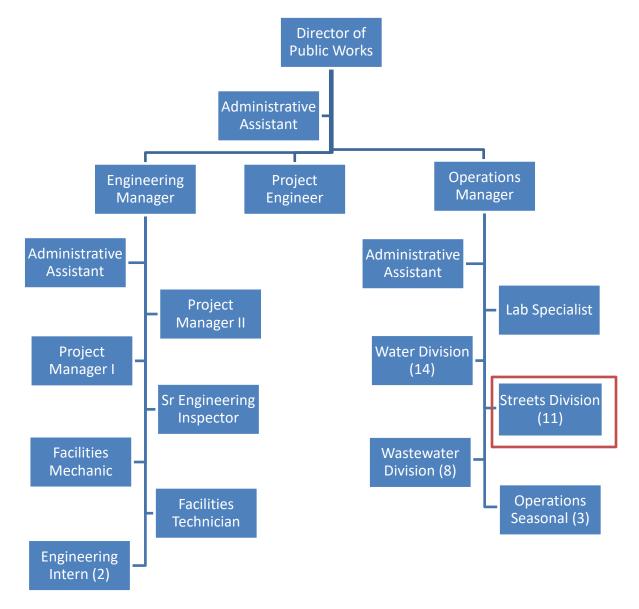

## **ORGANIZATION CHART**

#### **Public Works**

Public Works (including streets, water, sewer, and stormwater) also are City Council priorities for this budget. The primary feature of this is \$1.7 million for the new Pavement Management Program, a multi-year initiative to improve O'Fallon's streets. Additional street and stormwater improvements include Seven Hills Road repaving, Presidential Streets Phase 5 improvements, Holliday Drive drainage improvements, and Misty Valley drainage improvements. Engineering staff will be involved in reengineering and rebuilding major arterial and collector roads and intersections and improving capacities to handle increased traffic volumes in growing parts of O'Fallon. One new Assistant Operations Manager is included in this budget to assist in the coordination and management of the many projects and services.