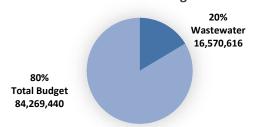

## BUDGET IN BRIEF

Mayor Roach, City Council, and Citizens of O'Fallon:

I am pleased to present the operating budget for the City of O'Fallon for the year ending April 30, 2021. The budget reflects expenditures in all funds of \$84,269,440, which are equally balanced by revenues. This represents an increase of approximately 1% compared to the previous year. The reason for the increase is due to scheduled capital projects, primarily for improvements at the Wastewater Treatment Plant.

The Sewer Fund is projected to decrease 17% from \$19,964,717 to \$16,570,616. Nearly all this decrease is due to the funding of the Wastewater Treatment Plant expansion over multiple years (totaling more than \$8 million). Other sewer projects include the Woodstream bypass, Fountainbleu, and continuation of the sewer lining program.