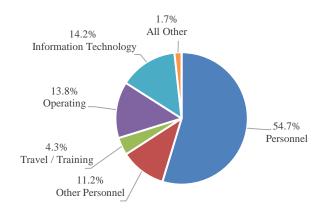

#### **Payroll**

The total payroll for all operations, including fringe benefits, is \$23,969,120. Payroll is 28.4% of the total operating expenditures for the entire budget. There are five new positions in the budget: Sports Park Maintenance Supervisor, Public Works Assistant Operations Manager, Senior City Planner (4 months), Part-time Lab Technician and a Part-time Records Clerk. Salary increases are not included in the proposed budget due to outstanding collective bargaining negotiations. When those union contracts are approved, then wage increases will be included into the budget.

#### Administration

Administration expenses are 7% of the General Fund budget totaling \$1,480,734 which represents a 4% increase over last year's budget. Administration is composed of the City Council, Administration, Finance, Human Resources, and the City Clerk's Office.

#### **Information Technology**

The Information Technology budget is \$1,785,095, relatively flat to FY2020. There are no major capital projects in this budget, but IT will continue its mission of customer service and network security.