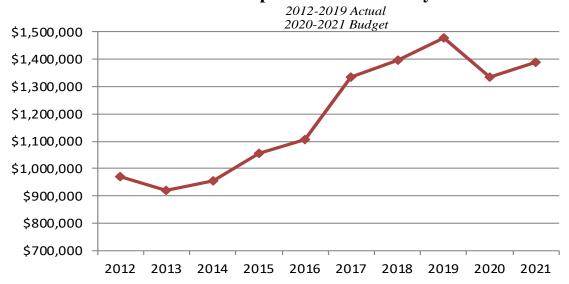

|
| Information Technology | \$80                      | \$70                      | 14.3%       |
| All Other              | \$34                      | \$12                      | 183.3%      |
| Capital Reserve        | \$173                     | \$75                      | 130.7%      |
| TOTAL                  | \$1,392                   | \$1,337                   | 4.1%        |

- Personnel costs have decreased with the elimination of the Assistant Director position
- Other personnel costs dropped due to decreased health insurance premiums
- ➤ All Other includes purchases from donated funds this is offset by the line item Donated Revenues
- Capital reserves are monies set aside for future capital spending

### **FY21** Budget by Category







### **Expense Trend - Library**



# Dashboard Metrics - Trend by Classification



# **Revenue Trend**

2012-2019 Actual 2020-2021 Budget



### **Expense Trend**

2012-2019 Actual



# Personnel

| Position                       | FY12          | FY13          | FY14          | FY15          | FY16          | FY17          | FY18          | FY19          | FY20          | FY21          |
|--------------------------------|---------------|---------------|---------------|---------------|---------------|---------------|---------------|---------------|---------------|---------------|
| Full Time Staff                |               |               |               |               |               |               |               |               |               |               |
| Director                       | 1             |