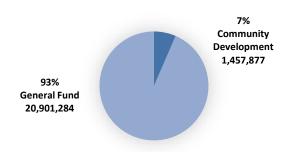

#### **Revenue Highlights:**

The General Fund is the main fund for the City, and it provides the budgets for Administration, Police, Community Development, Streets, Facilities, Police and Fire Commission, Cemetery, Information Technology, and 911 Dispatch (MECOMM) departments. The General Fund revenue is estimated to increase approximately 2%, mainly due to projected increases in the State Use Tax and Income Tax. The revenue for the General Fund is proposed to be derived as follows:

|                           | Proposed        |            |    | Amended       |          |
|---------------------------|-----------------|------------|----|---------------|----------|
|                           | Budget          |            |    | Budget        |          |
| <u>Source</u>             | FY2020          | % of Total |    | <b>FY2019</b> | % Change |
| Sales Tax                 | \$<br>8,590,100 | 41%        | \$ | 8,500,000     | 1%       |
| State Income Tax          | 3,000,000       | 14%        |    | 2,876,500     | 4%       |
| Food & Beverage           | 950,000         | 5%         |    | 930,000       | 2%       |
| State Use Tax             | 930,000         | 4%         |    | 837,100       | 11%      |
| Combined Dispatch -       |                 |            |    |               |          |
| FVH & Shiloh              | 842,300         | 4%         |    | 817,150       | 3%       |
| Fee in Lieu of Taxes      | 769,030         | 4%         |    | 740,130       | 4%       |
| Utility Tax               | 700,000         | 3%         |    | 670,500       | 4%       |
| Telephone Franchise       | 100,000         | 0%         |    | 100,000       | 0%       |
| Cable Franchise           | 425,000         | 2%         |    | 435,000       | -2%      |
| Property Tax              | 330,000         | 2%         |    | 500,000       | -34%     |
| Ameren Franchise          | 320,000         | 2%         |    | 245,000       | 31%      |
| Road & Bridge             | 285,000         | 1%         |    | 290,000       | -2%      |
| Building Permits          | 350,000         | 2%         |    | 350,000       | 0%       |
| Crime Free Housing        | 172,000         | 1%         |    | 170,000       | 1%       |
| Administrative Tow Fees   | 75,000          | 0%         |    | 60,000        | 25%      |
| Circuit Court Fines       | 55,000          | 0%         |    | 55,000        | 0%       |
| Transfer from Other Funds | 178,505         | 1%         |    | 1,789,760     | -90%     |
| Other                     | 2,829,349       | 14%        |    | 1,060,240     | 167%     |
| TOTAL                     | \$20,901,284    |            | 9  | \$20,426,380  | 2%       |