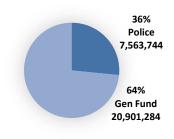

#### **Public Safety**

The top City Council priority for this budget continues to be Public Safety. The Police Department is the largest budget in the General Fund, totaling \$7,563,744. The budget includes three new vehicles and a reserve amount for future capital expenses. The Combined Dispatch Center (MECOMM) totals \$1,258,427 and makes up 6% of the General Fund budget. MECOMM provides 911 dispatching for Shiloh and Fairview Heights through intergovernmental agreements that help reduce costs.