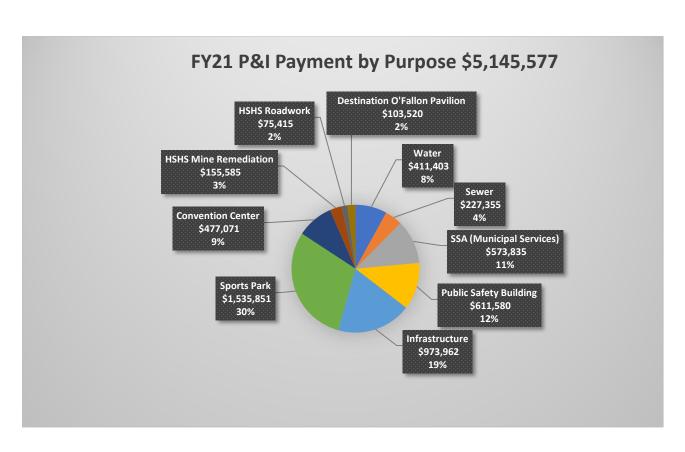

EMS is budgeted through a dedicated property tax and totals \$3,297,241. This is \$9,618 less than FY2020. The Fire Department budget totals \$1,845,132 and is funded through a dedicated property tax.

#### **Public Works**

Public Works (including streets, water, sewer, and stormwater) also are City Council priorities for this budget. The primary feature of this is \$1.7 million for the new Pavement Management Program, a multi-year initiative to improve O'Fallon's streets. Additional street and stormwater improvements include Seven Hills Road repaving, Presidential Streets Phase 5 improvements, Holliday Drive drainage improvements, and Misty Valley drainage improvements. Engineering staff will be involved in reengineering and rebuilding major arterial and collector roads and intersections and improving capacities to handle increased traffic volumes in growing parts of O'Fallon. One new Assistant Operations Manager is included in this budget to assist in the coordination and management of the many projects and services.

The Water Fund is budgeted at \$14,490,892. This is a 1% decrease from last year, primarily due to capital projects. This budget includes water main replacements for Union Hill and water tower maintenance.

The Sewer Fund is projected to decrease 17% from \$19,964,717 to \$16,570,616. Nearly all this decrease is due to the funding of the Wastewater Treatment Plant expansion over multiple years (totaling more than \$8 million). Other sewer projects include the Woodstream bypass, Fountainbleu, and continuation of the sewer lining program.