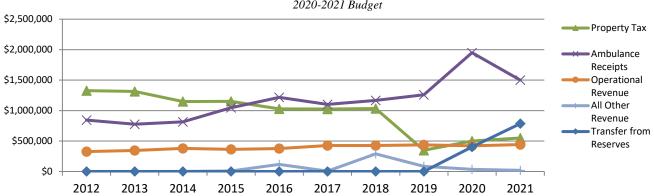

Property tax encompasses only 2% of the City's budget and is ranked tenth among City General Fund revenue generators. The property tax levy dropped 34% from last year. The property tax levy supports General Fund programs such as Police, Streets, and general administrative functions. Property taxes are also levied for Special Revenue Funds such as the Public Library, Parks and Recreation, Emergency Medical Services, Fire Department, and employee pension funds.

#### **Public Safety**

The top City Council priority for this budget continues to be Public Safety. The Police Department is the largest budget in the General Fund, totaling \$7,563,744. The budget includes three new vehicles and a reserve amount for future capital expenses. The Combined Dispatch Center (MECOMM) totals \$1,258,427 and makes up 6% of the General Fund budget. MECOMM provides 911 dispatching for Shiloh and Fairview Heights through intergovernmental agreements that help reduce costs.

EMS is budgeted through a dedicated property tax and totals \$3,297,241. This is \$9,618 less than FY2020. The Fire Department budget totals \$1,845,132 and is funded through a dedicated property tax.