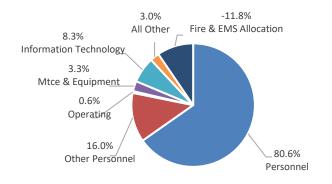

#### **Payroll**

The total payroll for all operations, including fringe benefits, is \$23,969,120. Payroll is 28.4% of the total operating expenditures for the entire budget. There are five new positions in the budget: Sports Park Maintenance Supervisor, Public Works Assistant Operations Manager, Senior City Planner (4 months), Part-time Lab Technician and a Part-time Records Clerk. Salary increases are not included in the proposed budget due to outstanding collective bargaining negotiations. When those union contracts are approved, then wage increases will be included into the budget.

#### Administration

Administration expenses are 7% of the General Fund budget totaling \$1,480,734 which represents a 4% increase over last year's budget. Administration is composed of the City Council, Administration, Finance, Human Resources, and the City Clerk's Office.

#### **Information Technology**

The Information Technology budget is \$1,785,095, relatively flat to FY2020. There are no major capital projects in this budget, but IT will continue its mission of customer service and network security.

#### **Parks and Recreation**

The general Parks budget totals \$2,562,237 and continues the department's outstanding recreation programs for all ages. This is a decrease of 1% from FY2020 and includes a feasibility study for the Community Pool and some capital reserves for future expenses.

#### **Public Safety**

The top City Council priority for this budget continues to be Public Safety. The Police Department is the largest budget in the General Fund, totaling \$7,563,744. The budget includes three new vehicles and a reserve amount for future capital expenses. The Combined Dispatch Center (MECOMM) totals \$1,258,427 and makes up 6% of the General Fund budget. MECOMM provides 911 dispatching for Shiloh and Fairview Heights through intergovernmental agreements that help reduce costs.

EMS is budgeted through a dedicated property tax and totals \$3,297,241. This is \$9,618 less than FY2020. The Fire Department budget totals \$1,845,132 and is funded through a dedicated property tax.