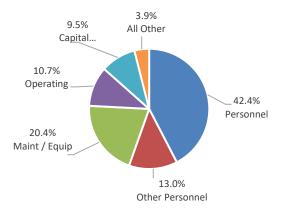

#### **Payroll**

The total payroll for all operations, including fringe benefits, is \$23,969,120. Payroll is 28.4% of the total operating expenditures for the entire budget. There are five new positions in the budget: Sports Park Maintenance Supervisor, Public Works Assistant Operations Manager, Senior City Planner (4 months), Part-time Lab Technician and a Part-time Records Clerk. Salary increases are not included in the proposed budget due to outstanding collective bargaining negotiations. When those union contracts are approved, then wage increases will be included into the budget.

#### Administration

Administration expenses are 7% of the General Fund budget totaling \$1,480,734 which represents a 4% increase over last year's budget. Administration is composed of the City Council, Administration, Finance, Human Resources, and the City Clerk's Office.

#### **Public Safety**

The top City Council priority for this budget continues to be Public Safety. The Police Department is the largest budget in the General Fund, totaling \$7,563,744. The budget includes three new vehicles and a reserve amount for future capital expenses. The Combined Dispatch Center (MECOMM) totals \$1,258,427 and makes up 6% of the General Fund budget. MECOMM provides 911 dispatching for Shiloh and Fairview Heights through intergovernmental agreements that help reduce costs.

EMS is budgeted through a dedicated property tax and totals \$3,297,241. This is \$9,618 less than FY2020. The Fire Department budget totals \$1,845,132 and is funded through a dedicated property tax.