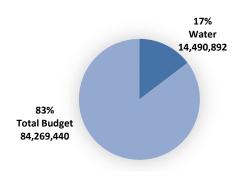

## BUDGET IN BRIEF

Mayor Roach, City Council, and Citizens of O'Fallon:

I am pleased to present the operating budget for the City of O'Fallon for the year ending April 30, 2021. The budget reflects expenditures in all funds of \$84,269,440, which are equally balanced by revenues. This represents an increase of approximately 1% compared to the previous year. The reason for the increase is due to scheduled capital projects, primarily for improvements at the Wastewater Treatment Plant.

The Water Fund is budgeted at \$14,490,892. This is a 1% decrease from last year, primarily due to capital projects. This budget includes water main replacements for Union Hill and water tower maintenance.