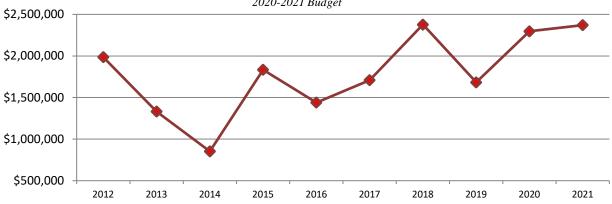

#### **Public Works**

Public Works (including streets, water, sewer, and stormwater) also are City Council priorities for this budget. The primary feature of this is \$1.7 million for the new Pavement Management Program, a multi-year initiative to improve O'Fallon's streets. Additional street and stormwater improvements include Seven Hills Road repaving, Presidential Streets Phase 5 improvements, Holliday Drive drainage improvements, and Misty Valley drainage improvements. Engineering staff will be involved in reengineering and rebuilding major arterial and collector roads and intersections and improving capacities to handle increased traffic volumes in growing parts of O'Fallon. One new Assistant Operations Manager is included in this budget to assist in the coordination and management of the many projects and services.