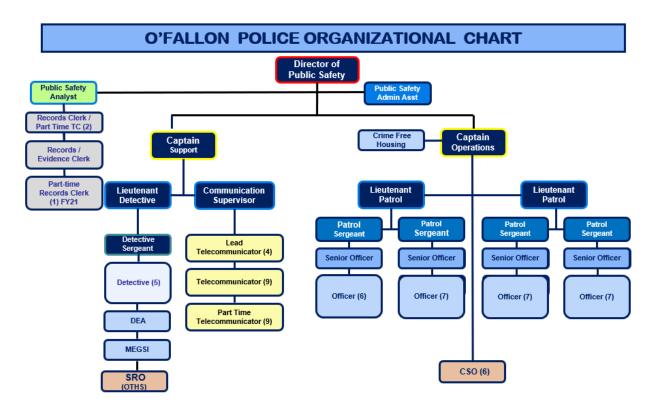

#### **Public Safety**

The top City Council priority for this budget continues to be Public Safety. The Police Department is the largest budget in the General Fund, totaling \$7,563,744. The budget includes three new vehicles and a reserve amount for future capital expenses. The Combined Dispatch Center (MECOMM) totals \$1,258,427 and makes up 6% of the General Fund budget. MECOMM provides 911 dispatching for Shiloh and Fairview Heights through intergovernmental agreements that help reduce costs.