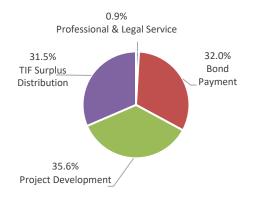

tt/Troy Road              |             |             |        |
| Professional & Legal Service | \$2         | \$6         | -67%   |
| Surplus Distribution         | \$218       | \$39        | 459%   |
| Project Development          | \$150       | \$300       | -50%   |
| SUB-TOTAL                    | \$370       | \$ 345      | 7%     |
| Downtown                     |             |             |        |
| Professional & Legal Service | \$10        | \$10        | 0%     |
| Surplus Distribution         | \$5         | \$4         | 25%    |
| Project Development          | \$131       | \$16        | 719%   |
| SUB-TOTAL                    | \$146       | \$ 30       | 387%   |
| GRAND TOTAL                  | \$1,673     | \$2,190     | -24%   |



## **FY21** Budget by Category



#### **Expense Trend - Tax Increment Finance**



|