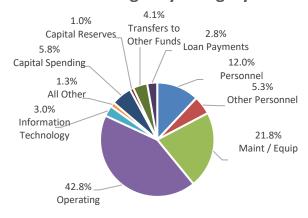

#### **Payroll**

The total payroll for all operations, including fringe benefits, is \$23,969,120. Payroll is 28.4% of the total operating expenditures for the entire budget. There are five new positions in the budget: Sports Park Maintenance Supervisor, Public Works Assistant Operations Manager, Senior City Planner (4 months), Part-time Lab Technician and a Part-time Records Clerk. Salary increases are not included in the proposed budget due to outstanding collective bargaining negotiations. When those union contracts are approved, then wage increases will be included into the budget.

#### Administration

Administration expenses are 7% of the General Fund budget totaling \$1,480,734 which represents a 4% increase over last year's budget. Administration is composed of the City Council, Administration, Finance, Human Resources, and the City Clerk's Office.

#### **Information Technology**

The Information Technology budget is \$1,785,095, relatively flat to FY2020. There are no major capital projects in this budget, but IT will continue its mission of customer service and network security.

#### **Parks and Recreation**

The general Parks budget totals \$2,562,237 and continues the department's outstanding recreation programs for all ages. This is a decrease of 1% from FY2020 and includes a feasibility study for the Community Pool and some capital reserves for future expenses.

#### **Public Safety**

The top City Council priority for this budget continues to be Public Safety. The Police Department is the largest budget in the General Fund, totaling \$7,563,744. The budget includes three new vehicles and a reserve amount for future capital expenses. The Combined Dispatch Center (MECOMM) totals \$1,258,427 and makes up 6% of the General Fund budget. MECOMM provides 911 dispatching for Shiloh and Fairview Heights through intergovernmental agreements that help reduce costs.

EMS is budgeted through a dedicated property tax and totals \$3,297,241. This is \$9,618 less than FY2020. The Fire Department budget totals \$1,845,132 and is funded through a dedicated property tax.

#### **Public Works**

Public Works (including streets, water, sewer, and stormwater) also are City Council priorities for this budget. The primary feature of this is \$1.7 million for the new Pavement Management Program, a multi-year initiative to improve O'Fallon's streets. Additional street and stormwater improvements include Seven Hills Road repaving, Presidential Streets Phase 5 improvements, Holliday Drive drainage improvements, and Misty Valley drainage improvements. Engineering staff will be involved in reengineering and rebuilding major arterial and collector roads and intersections and improving capacities to handle increased traffic volumes in growing parts of O'Fallon. One new Assistant Operations Manager is included in this budget to assist in the coordination and management of the many projects and services.