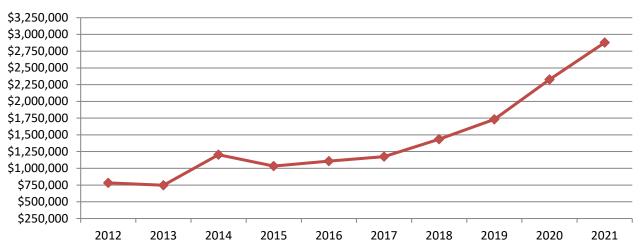

#### **Economic Development**

In response to the City Council's priority to strengthen economic development, the Economic Development budget is intended to strengthen and grow the local economy, attract visitors, and improve the business climate. New projects include marketing strategies for the Rieder Road corridor (I-64 Exit 21) and the Downtown District. Capital projects include gateway signs and new turf infields at the Family Sports Park.