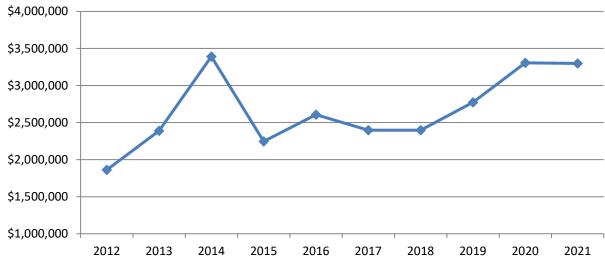

## BUDGET IN BRIEF

Mayor Roach, City Council, and Citizens of O'Fallon:

I am pleased to present the operating budget for the City of O'Fallon for the year ending April 30, 2021. The budget reflects expenditures in all funds of \$84,269,440, which are equally balanced by revenues. This represents an increase of approximately 1% compared to the previous year. The reason for the increase is due to scheduled capital projects, primarily for improvements at the Wastewater Treatment Plant.