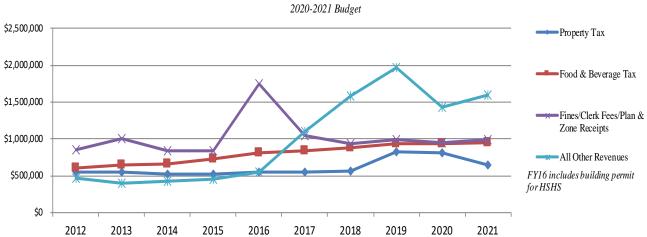

#### **Revenue Highlights:**

The General Fund is the main fund for the City, and it provides the budgets for Administration, Police, Community Development, Streets, Facilities, Police and Fire Commission, Cemetery, Information Technology, and 911 Dispatch (MECOMM) departments. The General Fund revenue is estimated to increase approximately 2%, mainly due to projected increases in the State Use Tax and Income Tax. The revenue for the General Fund is proposed to be derived as follows:

|                           | Proposed        |            |    | Amended       |          |
|---------------------------|-----------------|------------|----|---------------|----------|
|                           | Budget          |            |    | Budget        |          |
| <u>Source</u>             | FY2020          | % of Total |    | <b>FY2019</b> | % Change |
| Sales Tax                 | \$<br>8,590,100 | 41%        | \$ | 8,500,000     | 1%       |
| State Income Tax          | 3,000,000       | 14%        |    | 2,876,500     | 4%       |
| Food & Beverage           | 950,000         | 5%         |    | 930,000       | 2%       |
| State Use Tax             | 930,000         | 4%         |    | 837,100       | 11%      |
| Combined Dispatch -       |                 |            |    |               |          |
| FVH & Shiloh              | 842,300         | 4%         |    | 817,150       | 3%       |
| Fee in Lieu of Taxes      | 769,030         | 4%         |    | 740,130       | 4%       |
| Utility Tax               | 700,000         | 3%         |    | 670,500       | 4%       |
| Telephone Franchise       | 100,000         | 0%         |    | 100,000       | 0%       |
| Cable Franchise           | 425,000         | 2%         |    | 435,000       | -2%      |
| Property Tax              | 330,000         | 2%         |    | 500,000       | -34%     |
| Ameren Franchise          | 320,000         | 2%         |    | 245,000       | 31%      |
| Road & Bridge             | 285,000         | 1%         |    | 290,000       | -2%      |
| Building Permits          | 350,000         | 2%         |    | 350,000       | 0%       |
| Crime Free Housing        | 172,000         | 1%         |    | 170,000       | 1%       |
| Administrative Tow Fees   | 75,000          | 0%         |    | 60,000        | 25%      |
| Circuit Court Fines       | 55,000          | 0%         |    | 55,000        | 0%       |
| Transfer from Other Funds | 178,505         | 1%         |    | 1,789,760     | -90%     |
| Other                     | 2,829,349       | 14%        |    | 1,060,240     | 167%     |
| TOTAL                     | \$20,901,284    |            | 9  | \$20,426,380  | 2%       |