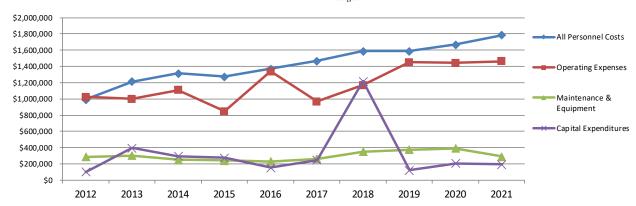

#### **Payroll**

The total payroll for all operations, including fringe benefits, is \$23,969,120. Payroll is 28.4% of the total operating expenditures for the entire budget. There are five new positions in the budget: Sports Park Maintenance Supervisor, Public Works Assistant Operations Manager, Senior City Planner (4 months), Part-time Lab Technician and a Part-time Records Clerk. Salary increases are not included in the proposed budget due to outstanding collective bargaining negotiations. When those union contracts are approved, then wage increases will be included into the budget.