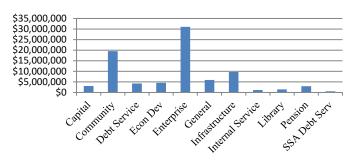

| Library        | \$50           | \$50           | 0%          |
| Strategic Plan               | Capital        | \$947          | \$261          | 263%        |
| All Pensions                 | Pension        | \$3,000        | \$2,842        | 6%          |
| All Internal                 | Internal       |                |                |             |
| Service                      | Service        | \$1,163        | \$1,231        | -6%         |
| SSA Debt<br>Service          | Debt Service   | \$574          | \$581          | -1%         |
| Debt Service                 | Debt Service   | \$4,256        | \$4,237        | 0%          |
| TOTAL                        | Door Bervice   | \$84,269       | \$84,088       | .2%         |

#### **FY21 Budget by Category**



#### **Budget History**



- FY14 Fire/EMS headquarters and Park Mtce building
- FY16 St Elizabeth medical complex
- FY18 Destination O'Fallon
- FY20 Utility system infrastructure
- FY21 Utility system infrastructure carryover

#### **Budget History**

without Capital, Sports Complex Bond Debt, and TIF



## REVENUE HIGHLIGHTS in 000's

- ❖ <u>Sales & Use Tax</u> comprises the largest part of the General Fund (45%). Sales tax revenues for FY2021 are estimated to increase 1%. However, with the rise in online shopping, we anticipate Use Tax to increase 11% over prior year's budget. Revenue estimates were made prior to the COVID-19 crisis, and projections will have to be revised when revenue data is received.
- ❖ State Income Tax is the second largest source for the General Fund (14%). The