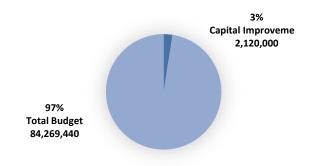

## BUDGET IN BRIEF

Mayor Roach, City Council, and Citizens of O'Fallon:

I am pleased to present the operating budget for the City of O'Fallon for the year ending April 30, 2021. The budget reflects expenditures in all funds of \$84,269,440, which are equally balanced by revenues. This represents an increase of approximately 1% compared to the previous year. The reason for the increase is due to scheduled capital projects, primarily for improvements at the Wastewater Treatment Plant.