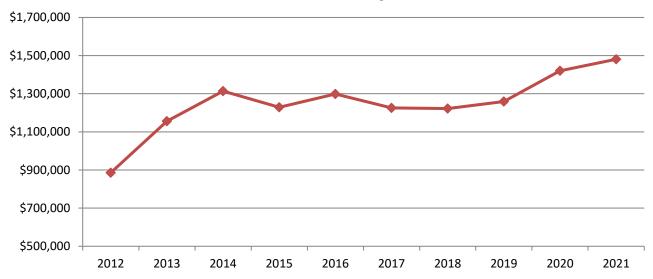

#### Administration

Administration expenses are 7% of the General Fund budget totaling \$1,480,734 which represents a 4% increase over last year's budget. Administration is composed of the City Council, Administration, Finance, Human Resources, and the City Clerk's Office.