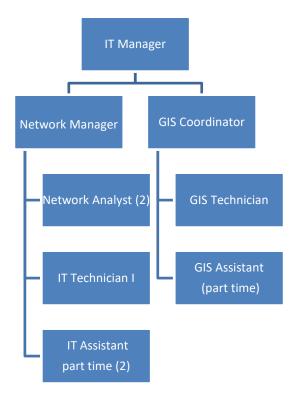

## Personnel Summary

|                                        | FY19   | FY20     | FY21   |
|----------------------------------------|--------|----------|--------|
|                                        | Actual | Actual   | Budget |
| <u>Department</u>                      | F      | ull Time |        |
| Administration                         | 5      | 5        | 5      |
| Finance                                | 4      | 4        | 4      |
| Human Resources                        | 2      | 2        | 2      |
| Utility Billing                        | 5.5    | 5.5      | 5.5    |
| Information Technology                 | 7      | 7        | 7      |
| Community Development                  | 11     | 12       | 12     |
| Park & Recreation                      | 15     | 14       | 15     |
| Library                                | 6      | 5        | 5      |
| Public Safety                          | 88     | 94       | 98     |
| Police Department                      | 56     | 56       | 58     |
| MECOMM                                 | 12     | 14       | 14     |
| EMS                                    | 16     | 19       | 21     |
| Fire Department                        | 4      | 5        | 5      |
| Public Works                           | 44.5   | 45.5     | 46.5   |
| Administration                         | 9.5    | 9.5      | 10.5   |
| Facilities                             | 2      | 2        | 2      |
| Streets                                | 10     | 11       | 11     |
| Water Department                       | 14.5   | 14.5     | 14.5   |
| Wastewater Department                  | 8.5    | 8.5      | 8.5    |
| Sub-total Sub-total                    | 188    | 194      | 200    |
| Department                             | Р      | art Time |        |
| Administration - Elected Officials     | 18     | 18       | 18     |
| Information Technology                 | 3      | 3        | 3      |
| Community Development                  | 2      | 3        | 3      |
| Park & Recreation **                   | 232    | 232      | 232    |
| Library                                | 22     | 22       | 22     |
| Public Safety                          | 75     | 82       | 83     |
| Police Department                      | 6      | 6        | 7      |
| MECOMM                                 | 7      | 7        | 7      |
| EMS                                    | 15     | 18       | 18     |
| Fire Department - On Call Firefighters | 47     | 51       | 51     |
| Public Works                           | 6      | 6        | 7      |
| Administration                         | 3      | 3        | 4      |
| Wastewater Department                  | 3      | 3        | 3      |
| Sub-Total                              | 358    | 366      | 368    |
| Grand Total                            | 546    | 560      | 568    |