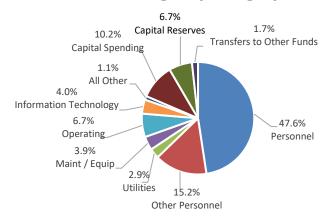

#### **Revenue Highlights:**

The General Fund is the main fund for the City, and it provides the budgets for Administration, Police, Community Development, Streets, Facilities, Police and Fire Commission, Cemetery, Information Technology, and 911 Dispatch (MECOMM) departments. The General Fund revenue is estimated to increase approximately 2%, mainly due to projected increases in the State Use Tax and Income Tax. The revenue for the General Fund is proposed to be derived as follows:

Sales tax comprises the largest part of the General Fund (41%). Sales tax revenues for FY2021 are estimated to be about the same as in the FY2020 budget. We expect sales tax revenue to decrease with the COVID-19 crisis and will make adjustments as new data is received.