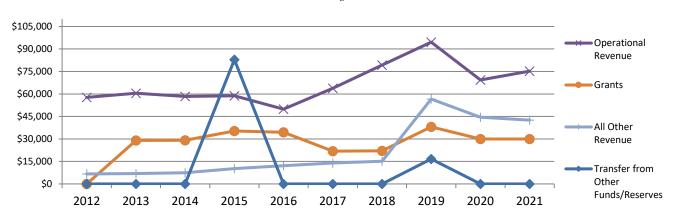

Other              | \$34                      | \$12                      | 183.3%      |
| Capital Reserve        | \$173                     | \$75                      | 130.7%      |
| TOTAL                  | \$1,392                   | \$1,337                   | 4.1%        |

- Personnel costs have decreased with the elimination of the Assistant Director position
- Other personnel costs dropped due to decreased health insurance premiums
- ➤ All Other includes purchases from donated funds this is offset by the line item Donated Revenues
- Capital reserves are monies set aside for future capital spending

### **FY21** Budget by Category







### **Expense Trend - Library**



# Dashboard Metrics - Trend by Classification



# **Revenue Trend**

2012-2019 Actual 2020-2021 Budget



### **Expense Trend**

2012-2019 Actual



# Personnel

| Position                       | FY12          | FY13          | FY14          | FY15          | FY16          | FY17          | FY18          | FY19          | FY20          | FY21          |
|--------------------------------|---------------|---------------|---------------|---------------|---------------|---------------|---------------|---------------|---------------|---------------|
| Full Time Staff                |               |               |               |               |               |               |               |               |               |               |
| Director                       | 1             | 1             | 1             | 1             | 1             | 1             | 1             | 1