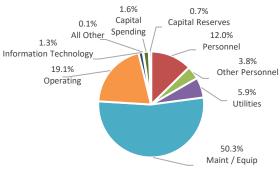

#### **Payroll**

The total payroll for all operations, including fringe benefits, is \$23,969,120. Payroll is 28.4% of the total operating expenditures for the entire budget. There are five new positions in the budget: Sports Park Maintenance Supervisor, Public Works Assistant Operations Manager, Senior City Planner (4 months), Part-time Lab Technician and a Part-time Records Clerk. Salary increases are not included in the proposed budget due to outstanding collective bargaining negotiations. When those union contracts are approved, then wage increases will be included into the budget.

#### Administration

Administration expenses are 7% of the General Fund budget totaling \$1,480,734 which represents a 4% increase over last year's budget. Administration is composed of the City Council, Administration, Finance, Human Resources, and the City Clerk's Office.

#### **Information Technology**

The Information Technology budget is \$1,785,095, relatively flat to FY2020. There are no major capital projects in this budget, but IT will continue its mission of customer service and network security.

#### **Parks and Recreation**

The general Parks budget totals \$2,562,237 and continues the department's outstanding recreation programs for all ages. This is a decrease of 1% from FY2020 and includes a feasibility study for the Community Pool and some capital reserves for future expenses.

#### **Public Safety**

The top City Council priority for this budget continues to be Public Safety. The Police Department is the largest budget in the General Fund, totaling \$7,563,744. The budget includes three new vehicles and a reserve amount for future capital expenses. The Combined Dispatch Center (MECOMM) totals \$1,258,427 and makes up 6% of the General Fund budget. MECOMM provides 911 dispatching for Shiloh and Fairview Heights through intergovernmental agreements that help reduce costs.

EMS is budgeted through a dedicated property tax and totals \$3,297,241. This is \$9,618 less than FY2020. The Fire Department budget totals \$1,845,132 and is funded through a dedicated property tax.