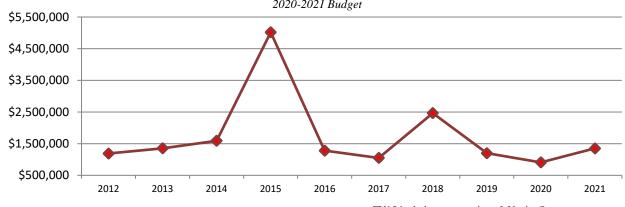

#### **Public Works**

Public Works (including streets, water, sewer, and stormwater) also are City Council priorities for this budget. The primary feature of this is \$1.7 million for the new Pavement Management Program, a multi-year initiative to improve O'Fallon's streets. Additional street and stormwater improvements include Seven Hills Road repaving, Presidential Streets Phase 5 improvements, Holliday Drive drainage improvements, and Misty Valley drainage improvements. Engineering staff will be involved in reengineering and rebuilding major arterial and collector roads and intersections and improving capacities to handle increased traffic volumes in growing parts of O'Fallon. One new Assistant Operations Manager is included in this budget to assist in the coordination and management of the many projects and services.