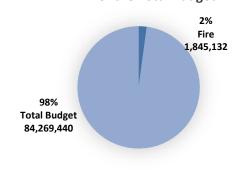

EMS is budgeted through a dedicated property tax and totals \$3,297,241. This is \$9,618 less than FY2020. The Fire Department budget totals \$1,845,132 and is funded through a dedicated property tax.

## BUDGET IN BRIEF

Mayor Roach, City Council, and Citizens of O'Fallon:

I am pleased to present the operating budget for the City of O'Fallon for the year ending April 30, 2021. The budget reflects expenditures in all funds of \$84,269,440, which are equally balanced by revenues. This represents an increase of approximately 1% compared to the previous year. The reason for the increase is due to scheduled capital projects, primarily for improvements at the Wastewater Treatment Plant.