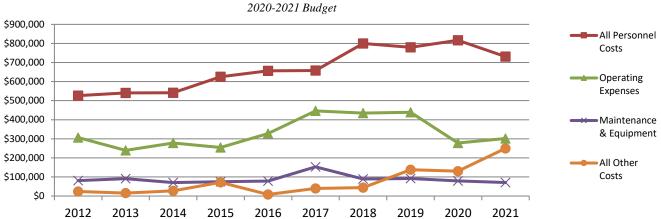

#### **Payroll**

The total payroll for all operations, including fringe benefits, is \$23,969,120. Payroll is 28.4% of the total operating expenditures for the entire budget. There are five new positions in the budget: Sports Park Maintenance Supervisor, Public Works Assistant Operations Manager, Senior City Planner (4 months), Part-time Lab Technician and a Part-time Records Clerk. Salary increases are not included in the proposed budget due to outstanding collective bargaining negotiations. When those union contracts are approved, then wage increases will be included into the budget.