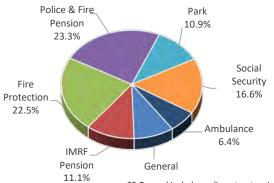

---|
| St Clair County        | 1.1004       | 1.1000       | 0.0%     |
| SWIC District #522     | .4651        | .4696        | -1.0%    |
| O'Fallon District #90  | 3.0606       | 3.1649       | -3.3%    |
| O'Fallon District #203 | 2.2437       | 2.2787       | -1.5%    |
| O'Fallon Library       | .1685        | .1765        | -4.5%    |
| O'Fallon Township      | .0730        | .0748        | -2.4%    |
| O'Fallon Road          | .2886        | .2926        | -1.4%    |
| O'Fallon City          | .7795        | .8072        | -3.4%    |
| TOTAL                  | 8.1794       | 8.3643       | -2.2%    |

\*\* 2018 tax rates for other areas: Central School District is 3.1952 Caseyville Road is .1108 Caseyville Township is .1219

#### How the City's 9.53% Property Taxes are Allocated



\*\* General includes police, street maintenance and administrative functions

## **GENERAL FUND**

The General Fund contains most of the operating functions of the City. The primary sources of revenue are sales tax, per capita share of the state income tax, state use tax, food and beverage tax, and MECOMM fees. Revenue projections were made prior to the COVID-19 crisis, so these estimates will undoubtedly change as we receive new data, particularly for sales tax, state income tax, and the food and beverage tax.

#### 2020-2021 REVENUE PROJECTION

| Source                    | Amount       | % of Total |
|---------------------------|--------------|------------|
| Sales Tax                 | \$8,590,100  | 41%        |
| State Income Tax          | \$3,000,000  | 14%        |
| Food & Bev