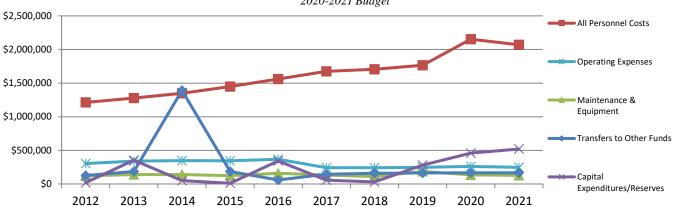

#### **Payroll**

The total payroll for all operations, including fringe benefits, is \$23,969,120. Payroll is 28.4% of the total operating expenditures for the entire budget. There are five new positions in the budget: Sports Park Maintenance Supervisor, Public Works Assistant Operations Manager, Senior City Planner (4 months), Part-time Lab Technician and a Part-time Records Clerk. Salary increases are not included in the proposed budget due to outstanding collective bargaining negotiations. When those union contracts are approved, then wage increases will be included into the budget.