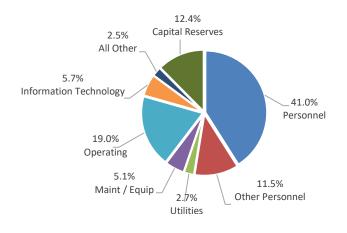

#### **Payroll**

The total payroll for all operations, including fringe benefits, is \$23,969,120. Payroll is 28.4% of the total operating expenditures for the entire budget. There are five new positions in the budget: Sports Park Maintenance Supervisor, Public Works Assistant Operations Manager, Senior City Planner (4 months), Part-time Lab Technician and a Part-time Records Clerk. Salary increases are not included in the proposed budget due to outstanding collective bargaining negotiations. When those union contracts are approved, then wage increases will be included into the budget.

#### Administration

Administration expenses are 7% of the General Fund budget totaling \$1,480,734 which represents a 4% increase over last year's budget. Administration is composed of the City Council, Administration, Finance, Human Resources, and the City Clerk's Office.

#### **Information Technology**

The Information Technology budget is \$1,785,095, relatively flat to FY2020. There are no major capital projects in this budget, but IT will continue its mission of customer service and network security.

#### **Public Safety**

The top City Council priority for this budget continues to be Public Safety. The Police Department is the largest budget in the General Fund, totaling \$7,563,744. The budget includes three new vehicles and a reserve amount for future capital expenses. The Combined Dispatch Center (MECOMM) totals \$1,258,427 and makes up 6% of the General Fund budget. MECOMM provides 911 dispatching for Shiloh and Fairview Heights through intergovernmental agreements that help reduce costs.

EMS is budgeted through a dedicated property tax and totals \$3,297,241. This is \$9,618 less than FY2020. The Fire Department budget totals \$1,845,132 and is funded through a dedicated property tax.