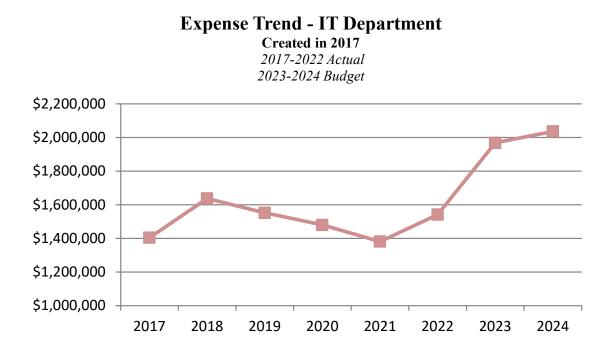

#### **Information Technology**

The Information Technology budget is \$2,036,111, an increase of 3% to FY2023. After an overhaul of the City's phone system, IT does not have any major projects this year.