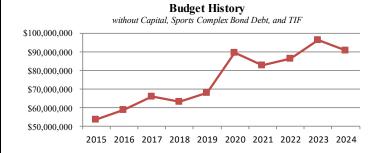

# BUDGET BY FUND

| 05            | Library<br>Build O'Fallon Trust Capital Improvements            | 1,506,365<br>9,510,000 | 1,506,365   |
|---------------|-----------------------------------------------------------------|------------------------|-------------|
|               |                                                                 |                        | 9,510,000   |
| 06/07         | Cemetery Trust & Agency                                         | 30,000                 | 30,000      |
| 08<br>13      | Fire Department                                                 | 2,115,070              | 2,115,070   |
| 13<br>14      | IMRF                                                            | 726,100                | 726,100     |
| 14<br>16      | Prop S                                                          | 3,791,000              | 3,791,000   |
| 10            | Motor Fuel Tax                                                  | 3,624,500              | 3,624,500   |
| 25            | Ambulance                                                       | 3,638,128              | 3,638,128   |
| 25<br>31      | Social Security                                                 | 1,178,030              | 1,178,030   |
| 31<br>34      | Water Department                                                | 16,334,292             | 16,334,292  |
| 34<br>39      | Sewer Department                                                | 16,294,277             | 16,294,277  |
| 59<br>51      | Special Service Areas                                           | 65,200                 | 65,200      |
| 55            | Economic Development/Tourism                                    | 2,892,000              | 2,892,000   |
| 55<br>61      | Public Safety Bond Debt Service                                 | 893,700                | 893,700     |
| 01            | Special Service Area-Shoppes at Greenmount<br>Bond Debt Service | 147,675                | 147,675     |
| 62            | Special Service Area-Greenmount Commercial<br>Bond Debt Service | 32,235                 | 32,235      |
| 63            | Special Service Area-Regency Extension<br>Bond Debt Service     | 98,935                 | 98,935      |
| 67            | Special Service Area-Newbold Toyota<br>Bond Debt Service        | 162,200                | 162,200     |
| 68            | Convention Center Bond Debt Service                             | 481,110                | 481,110     |
| 69            | Sportspark Bond Debt Service                                    | 912,570                | 912,570     |
| 71            | Special Service Area-Harley Davidson                            |                        |             |
| <b>K</b>      | Bond Debt Service                                               | 133,700                | 133,700     |
| 72            | Park Dedication                                                 | 80,000                 | 80,000      |
| 73            | Annex Fees                                                      | 107,500                | 107,500     |
| 74            | Ohlendorf Bequest                                               | 50,000                 | 50,000      |
| 77            | Public Safety/Sports Park Bond Debt Service                     | 143,100                | 143,100     |
| 78            | Strategic Plan                                                  | 252,000                | 252,000     |
| 44/81         | Police & Fire Pension                                           | 2,281,874              | 2,281,874   |
| 82-85         | Police Restricted Funds                                         | 204,500                | 204,500     |
| 86            | Infrastructure Bond Debt Service                                | 560,735                | 560,735     |
| 87            | Destination O'Fallon Bond Debt Service                          | 655,610                | 655,610     |
| 90<br>100 102 | ARPA Federal Grant                                              | 0                      | 2 511 000   |
| 100-103       | Tax Increment Financing (TIF)                                   | 2,511,000              | 2,511,000   |
| Total Bala    | anced Budget                                                    | 103,546,657            | 103,546,657 |
| EV2/ Bur      | lget without interdepartmental transfers                        | 94,910,229             |             |
| 1 12+ DUC     |                                                                 | 37,310,223             |             |
| FY23 Bud      | lget without interdepartmental transfers                        | 85,777,438             |             |
| FY22 Am       | ended Budget without interdepartmental transfers                | 81,521,493             |             |
|               |                                                                 |                        |             |

# BUDGET BY DEPARTMENT in 000's

|                                |                | FY24                        | FY23                        | 0⁄0    |
|--------------------------------|----------------|-----------------------------|-----------------------------|--------|
| Department                     | Category       | Budget                      | Budget                      | Change |
| General                        | General        | \$3,005                     | \$7,119                     | -58%   |
| Administration                 | General        | \$2,144                     | \$1,937                     | 11%    |
| Police                         | <b>a</b> :     | ¢0.252                      | ¢0.10¢                      | 201    |
| Department<br>Street           | Community      | \$8,353                     | \$8,126                     | 3%     |
| Department                     | Infrastructure | \$4,546                     | \$4,325                     | 5%     |
| Facilities                     | Infrastructure | \$3,264                     | \$760                       | 329%   |
| Information                    | <b>C</b> 1     | ¢0.026                      | ¢1.070                      |        |
| Technology<br>Community        | General        | \$2,036                     | \$1,968                     | 3%     |
| Development                    | Infrastructure | \$1,502                     | \$1,423                     | 6%     |
| Fire & Police                  |                |                             |                             |        |
| Commission                     | Community      | \$8                         | \$11                        | -29%   |
| Cemetery<br>Maintenance        | Community      | \$255                       | \$371                       | -31%   |
| Combined                       |                | +                           | 40,0                        |        |
| Dispatch                       | Community      | \$1,740                     | \$1,361                     | 28%    |
| Park                           | Community      | \$5,281                     | \$4,411                     | 20%    |
| Library                        | Library        | \$1,506                     | \$1,387                     | 9%     |
| Build                          |                |                             |                             |        |
| O'Fallon Trust                 | Capital        | \$9,510                     | \$6,142                     | 55%    |
| Fire                           | Community      | \$2,115                     | \$2,851                     | -26%   |
| Prop S                         | Infrastructure | \$3,791                     | \$2,722                     | 39%    |
| Motor Fuel                     | Infrastructure | \$3,624                     | \$2,090                     | 73%    |
| EMS                            | Community      | \$3,638                     | \$3,392                     | 7%     |
| Water                          | Enterprise     | \$16,334                    | \$15,505                    | 5%     |
| Sewer                          | Enterprise     | \$16,294                    | \$21,668                    | -25%   |
| TIF                            | Econ Dev       | \$2,511                     | \$2,210                     | 14%    |
| Econ                           |                |                             |                             |        |
| Dev/Tourism                    | Econ Dev       | \$2,892                     | \$2,239                     | 29%    |
| Special Svc<br>Areas           | Infrastructure | \$65                        | \$15                        | 329%   |
| Park                           | Innustructure  | 405                         | ψ15                         | 52770  |
| Dedication                     | Community      | \$80                        | \$125                       | -36%   |
| Annex Fees                     | Community      | \$108                       | \$358                       | -70%   |
| Ohlendorf                      | T '1           | ¢.50                        | ¢.50                        | 0.07   |
| Bequest                        | Library        | \$50                        | \$50                        | 0%     |
| Strategic Plan<br>ARPA Federal | Capital        | \$252                       | \$201                       | 26%    |
| Grant                          | General        | \$0                         | \$4,020                     | -100%  |
| All Pensions                   | Pension        | \$3,008                     | \$3,444                     | -13%   |
| All Internal                   | Internal       | ,                           | 7 1                         |        |
| Service                        | Service        | \$1,413                     | \$1,230                     | 15%    |
| SSA Debt<br>Service            | Debt Service   | \$575                       | \$570                       | 1%     |
| Debt Service                   | Debt Service   |                             |                             | 0%     |
| TOTAL                          | Debt Service   | \$3,647<br><b>\$103,547</b> | \$3,637<br><b>\$105,668</b> | -2%    |
| TOTAL                          |                | φ103,347                    | φ10 <b>3,000</b>            | -2/0   |