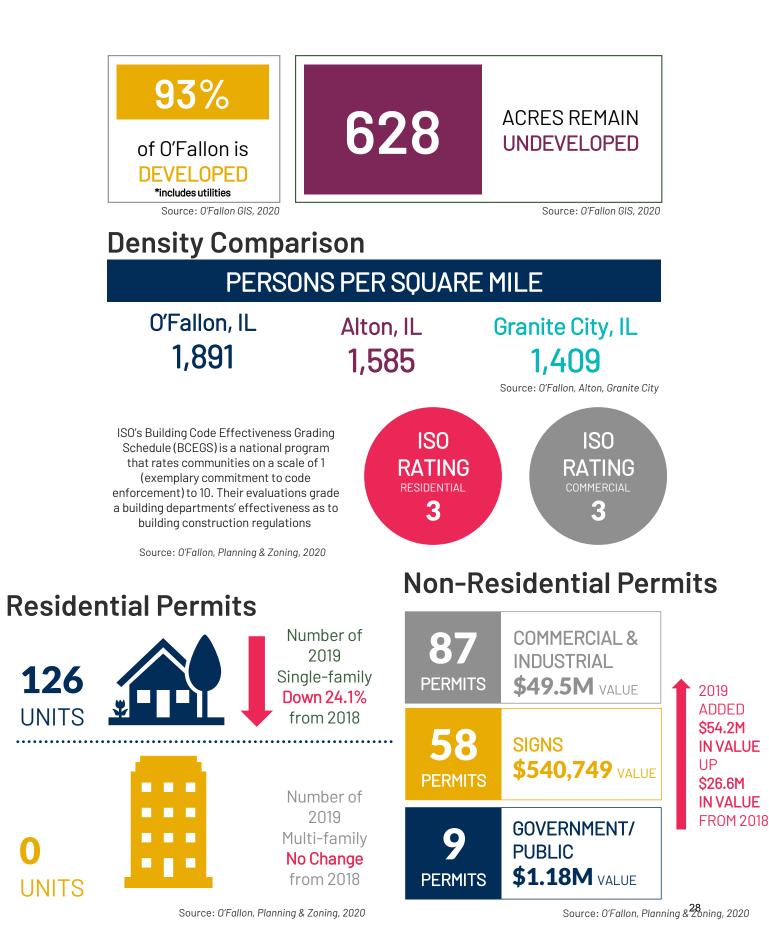

#### **Community Development**

Quality building and sustainable development are keys to the future of O'Fallon. Both housing and commercial construction continue to be strong and have stabilized over the past two years. An additional part-time code enforcement officer is included in this budget to keep pace with increasing code enforcement complaints.