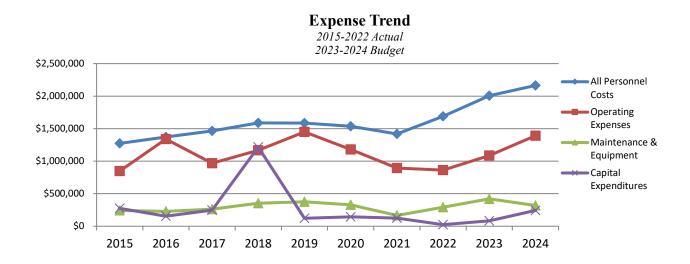

#### Payroll

The total payroll for all operations, including fringe benefits, is \$27,840,651. Payroll is 26.9% of the total operating expenditures for the entire budget. There is one new full-time Public Works Maintenance-Sewer Plant and four new Emergency Medical Technicians included in this budget and a part-time Code Enforcement Officer.

# **EXPENSE HIGHLIGHTS in 000's**

- Personnel Costs for all operations, including fringe benefits, are \$27,840,651. Payroll is 26.9% of the total operating expenditures for the entire budget. This budget includes a 3% wage increase. The City estimated a 10% increase for annual health care insurance coverage beginning January 1, 2024. This budget includes five new full-time positions; one for Public Works and four EMS Technicians.
- Sales Tax Rebates are down from FY2023 due to the complete payoff of an agreement.
- Maintenance/Equipment spending is flat to prior year. FY2024 includes the street pavement management program, continuation of the West Presidential Streets phase 3 improvements, water main replacements for south trunk main phase 1 and continuation of the Longacre and Ashland project, and continuation of the expansion for the Wastewater Treatment Plant. The budget for the resident assistance program has been increased this year based on resident needs.
- Operating expenses decreased compared to the FY23 budget. Highlights include professional and engineering services for community park enhancements, several watermain replacement projects, and WWTP phase 2.
- Capital spending is up \$3.5 million from prior year. Included in capital spending this year are 13 vehicles and trucks, other various equipment, roof and HVAC replacement at Public Safety, and community park enhancements.
- Capital reserves were implemented in FY20 budget. Each department budgets monies to be set aside for future expenses such as major repairs or capital items. Some reserves will be used in FY24 for the roof and HVAC replacement at the Public Safety building.
- Transfers to Other Funds/Reserves is down 41% from last year due to the final distribution of the ARPA grant monies received in FY2023.
- *Loan Payments* have increased due to the expected payback for the WWTP plant improvements.
- Bond Payments are flat to FY2023. Although new bond issuance is planned for FY2024, pay back will not begin until FY2025.

| Expense Classification               | FY24<br>Budget    | FY23<br>Budget    | % Diff     |
|--------------------------------------|-------------------|-------------------|------------|
| Personnel                            | \$18,263          | \$17,147          | 7%         |
| Other Personnel                      | \$9,578           | \$8,255           | 16%        |
| Sales Tax Rebates                    | \$185             | \$350             | -47%       |
| Utilities                            | \$1,475           | \$1,406           | 5%         |
| Travel & Training                    | \$365             | \$369             | -1%        |
| Maintenance &<br>Equipment           | \$12,392          | \$12,372          | 0%         |
| Operating                            | \$15,740          | \$15,994          | -2%        |
| Information<br>Technology            | ¢0.471            | <b>\$2.264</b>    | 50/        |
| (Incl personnel costs)               | \$2,471           | \$2,364           | 5%         |
| Other Spending<br>Capital Spending   | \$466<br>\$21,970 | \$471<br>\$18,405 | -1%<br>19% |
| Capital Reserve                      | \$2,234           | \$1,406           | 59%        |
| Transfers to Other<br>Funds/Reserves | \$13,071          | \$22,066          | -41%       |
| Loan Payments                        | \$496             | \$238             | 108%       |
| Bond Payments                        | \$4,841           | \$4,825           | 0%         |
| TOTAL                                | \$103,547         | \$105,668         | -2%        |