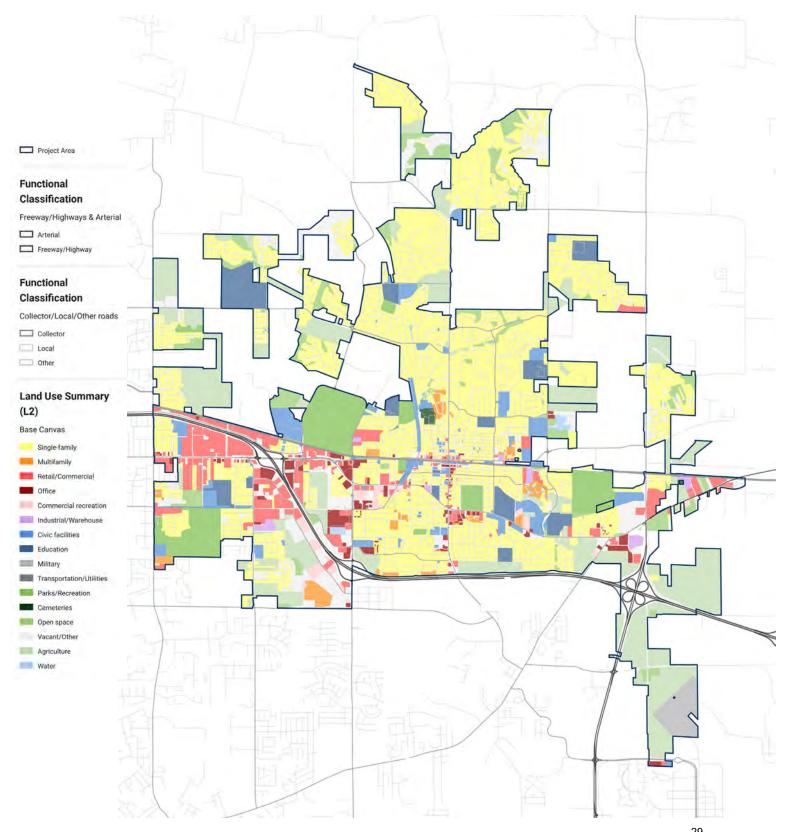

### LAND USE

Parks/Open space 232 | 1.9% Public/Semi-Public 186 | 1.6% Agriculture 142 | 1.2%

Industrial 2010 2%

Vacant/Undeveloped 918 | 7.7%

Commercial 734 | 8.5%

#### **Existing Land Use**

Source: Urban Footprint, 2020

Residential 9,971 | 83.3%

Source: Urban Footprint, 2020

|            | Residential | Agriculture | Parks/Open<br>Space | Public/Semi-<br>Public | Commercial | Vacant/<br>Undeveloped | Other | Industrial |
|------------|-------------|-------------|---------------------|------------------------|------------|------------------------|-------|------------|
| % In Acres | 44.7        | 17.9        | 11.8                | 9.4                    | 8.5        | 7.3                    | 1     | 0.5        |
| % Parcels  | 83.3        | 1.2         | 1.9                 | 1.6                    | 8.5        | 7.7                    | 0     | 0.2        |

#### **Existing Zoning**

#### Land Use Map