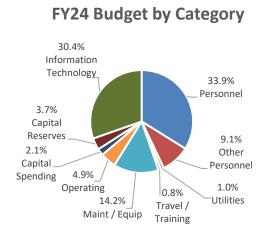

# BUDGET BY DEPARTMENT in 000's

|                                |                | FY24                        | FY23                        | 0⁄0    |
|--------------------------------|----------------|-----------------------------|-----------------------------|--------|
| Department                     | Category       | Budget                      | Budget                      | Change |
| General                        | General        | \$3,005                     | \$7,119                     | -58%   |
| Administration                 | General        | \$2,144                     | \$1,937                     | 11%    |
| Police                         | <b>a</b> :     | ¢0.252                      | ¢0.10¢                      | 201    |
| Department<br>Street           | Community      | \$8,353                     | \$8,126                     | 3%     |
| Department                     | Infrastructure | \$4,546                     | \$4,325                     | 5%     |
| Facilities                     | Infrastructure | \$3,264                     | \$760                       | 329%   |
| Information                    | <b>C</b> 1     | ¢0.026                      | ¢1.070                      |        |
| Technology<br>Community        | General        | \$2,036                     | \$1,968                     | 3%     |
| Development                    | Infrastructure | \$1,502                     | \$1,423                     | 6%     |
| Fire & Police                  |                |                             |                             |        |
| Commission                     | Community      | \$8                         | \$11                        | -29%   |
| Cemetery<br>Maintenance        | Community      | \$255                       | \$371                       | -31%   |
| Combined                       |                | +                           | 40,0                        |        |
| Dispatch                       | Community      | \$1,740                     | \$1,361                     | 28%    |
| Park                           | Community      | \$5,281                     | \$4,411                     | 20%    |
| Library                        | Library        | \$1,506                     | \$1,387                     | 9%     |
| Build                          |                |                             |                             |        |
| O'Fallon Trust                 | Capital        | \$9,510                     | \$6,142                     | 55%    |
| Fire                           | Community      | \$2,115                     | \$2,851                     | -26%   |
| Prop S                         | Infrastructure | \$3,791                     | \$2,722                     | 39%    |
| Motor Fuel                     | Infrastructure | \$3,624                     | \$2,090                     | 73%    |
| EMS                            | Community      | \$3,638                     | \$3,392                     | 7%     |
| Water                          | Enterprise     | \$16,334                    | \$15,505                    | 5%     |
| Sewer                          | Enterprise     | \$16,294                    | \$21,668                    | -25%   |
| TIF                            | Econ Dev       | \$2,511                     | \$2,210                     | 14%    |
| Econ                           |                |                             |                             |        |
| Dev/Tourism                    | Econ Dev       | \$2,892                     | \$2,239                     | 29%    |
| Special Svc<br>Areas           | Infrastructure | \$65                        | \$15                        | 329%   |
| Park                           | Innustructure  | 405                         | ψ15                         | 52770  |
| Dedication                     | Community      | \$80                        | \$125                       | -36%   |
| Annex Fees                     | Community      | \$108                       | \$358                       | -70%   |
| Ohlendorf                      | T '1           | ¢.50                        | ¢.50                        | 0.07   |
| Bequest                        | Library        | \$50                        | \$50                        | 0%     |
| Strategic Plan<br>ARPA Federal | Capital        | \$252                       | \$201                       | 26%    |
| Grant                          | General        | \$0                         | \$4,020                     | -100%  |
| All Pensions                   | Pension        | \$3,008                     | \$3,444                     | -13%   |
| All Internal                   | Internal       | ,                           | 7 1                         |        |
| Service                        | Service        | \$1,413                     | \$1,230                     | 15%    |
| SSA Debt<br>Service            | Debt Service   | \$575                       | \$570                       | 1%     |
| Debt Service                   | Debt Service   |                             |                             | 0%     |
| TOTAL                          | Debt Service   | \$3,647<br><b>\$103,547</b> | \$3,637<br><b>\$105,668</b> | -2%    |
| TOTAL                          |                | φ103,347                    | φ10 <b>3,000</b>            | -2/0   |