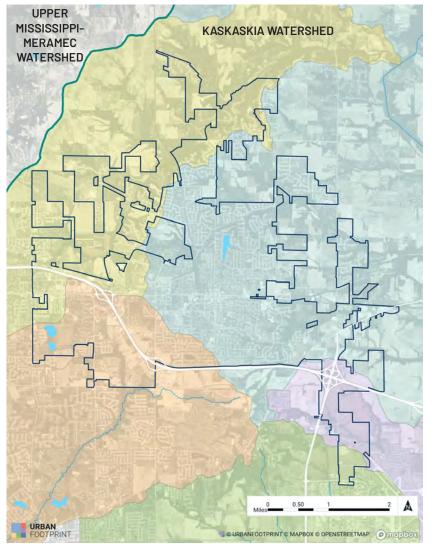

### PRIMARY WATERSHEDS

#### KASKASKIA WATERSHED

#### SUB-WATERSHEDS

LOOP CREEK
MILL CREEK - SILVER CREEK
SCOTT LAKE - SILVER CREEK
WOLF BRANCH - RICHLAND CREEK
OGLES CREEK

FAIRWOOD LAKE