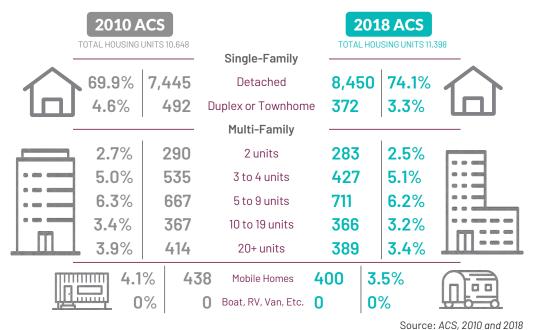

| 7,509      | 100%       |

| Average Family Size |
|---------------------|

#### **Households**

| which which            | 2010   | ACS   | 2018   | ACS   |  |
|------------------------|--------|-------|--------|-------|--|
| Average Family Size    | 3.     | 19    | 3.     | 25    |  |
| Average Household Size | 2.6    | 68    | 2.71   |       |  |
| Family Households      | 7,329  | 72.5% | 7,801  | 72.2% |  |
| Nonfamily Households   | 2,774  | 27.5% | 3,003  | 27.8% |  |
| Total Households       | 10,103 | 100%  | 10,804 | 100%  |  |



### Housing Affordability

Cost-burdened is described as spending 30% or more of monthly income on housing.



Source: Center for Neighborhood Technology, 2018







### **Cost of Living**







### HOUSING

#### Housing Units by Structure







Source: ACS, 2010 and 2018

### Age of Housing (year built)



Senior Living<br/>Facilities3ASSISTED LIVING0NURSING HOMES &<br/>RESIDENTIAL CARE4RETIREMENT<br/>COMMUNITYSurce: Google Maps and O'Fallon Planning, 2020AVERAGE COST OF<br/>ASSISTED LIVING<br/>O'FALLON \$3,805/mo.NATIONAL \$3,395/mo.

Sb6rce: caring.com



**OCTOBER 2020** 

### ECONOMY

#### Major Employers in O'Fallon



Source: City of O'Fallon, 2020

### **Employment Sectors of O'Fallon Residents**









# Labor Force **15,049** PEOPLE IN O'FALLON WORKFORCE

**67.2% OF RESIDENTS OVER THE AGE OF 16 PARTICIPATE IN THE WORKFORCE** 1.02% OF THE ST. LOUIS MO-IL METRO WORKFORCE ARE O'FALLON RESIDENTS

| UNEN                       | MPLOYMENT RATE                                 | PER CAPITA INCOME |                 | MEDI