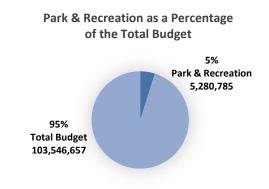

In budget year 2022-2023, the City has requested a total of \$5,543,772 in Property Tax levy revenue. This is flat compared to last year. The pie chart shows how the City's 8.46% portion of these taxes is allocated within the City's budget. The library has its own tax levy of \$1,282,815.