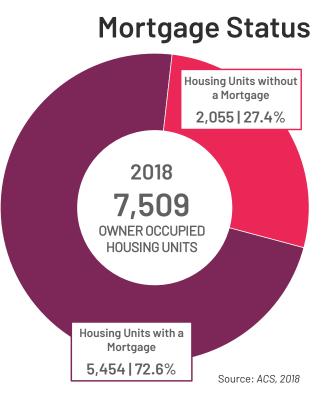

999     | 10.5%                   | 116        | 1.5%       |
| 50         | 0.7%       | \$100,000,000 or more      | -6%                     | 47         | 0.6%       |
| 6,824      | 100%       | Total Owner Occupied Units | 10.0%                   | 7,509      | 100%       |

| Average Family Size |
|---------------------|

#### **Households**

| which which            | 2010   | ACS   | 2018   | ACS   |  |
|------------------------|--------|-------|--------|-------|--|
| Average Family Size    | 3.     | 19    | 3.     | 25    |  |
| Average Household Size | 2.6    | 68    | 2.71   |       |  |
| Family Households      | 7,329  | 72.5% | 7,801  | 72.2% |  |
| Nonfamily Households   | 2,774  | 27.5% | 3,003  | 27.8% |  |
| Total Households       | 10,103 | 100%  | 10,804 | 100%  |  |



### Housing Affordability

Cost-burdened is described as spending 30% or more of monthly income on housing.



Source: Center for Neighborhood Technology, 2018







### **Cost of Living**







### HOUSING

#### Housing Units by Structure







Source: ACS, 2010 and 2018

### Age of Housing (year built)



Senior Living<br/>Facilities3ASSISTED LIVING0NURSING HOMES &<br/>RESIDENTIAL CARE4RETIREMENT<br/>COMMUNITYSurce: Google Maps and O'Fallon Planning, 2020AVERAGE COST OF<br/>ASSISTED LIVING<br/>O'FALLON \$3,805/mo.NATIONAL \$3,395/mo.

Sb6rce: caring.com



**OCTOBER 2020** 

### ECONOMY

#### Major Employers in O'Fallon



Source: City of O'Fallon, 2020

### **Employment Sectors of O'Fallon Residents**









# Labor Force **15,049** PEOPLE IN O'FALLON WORKFORCE

**67.2% OF RESIDE