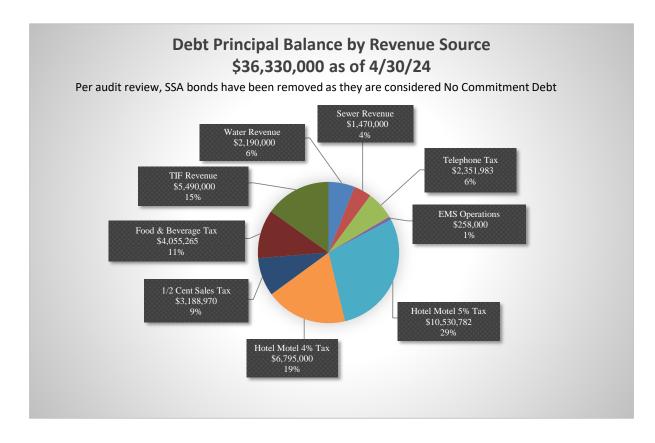

1,800     | -           | -           | -           | -          | 2,370,000    | 244,978      | 2,614,978  |
| 2038   | 1,850,000   | 152,400     | -           | -           | -           | -          | 1,850,000    | 152,400      | 2,002,400  |
| 2039   | 1,960,000   | 78,400      |             |             |             |            | 1,960,000    | 78,400       | 2,038,400  |
|        | \$7,950,000 | \$4,206,000 | \$9,005,000 | \$3,368,850 | \$3,730,000 | \$ 514,400 | \$39,255,000 | \$11,669,603 | 50,924,603 |
|        |             |             |             |             |             |            |              |              |            |

I.



## FY24 P&I Payment by Purpose \$3,406,410

Per audit review, SSA bonds have been removed as they are considered No Commitment Debt





## FY24 P&I Payment by Revenue Source \$3,406,410

Per audit review, SSA bonds have been removed as they are considered No Commitment Debt



# CAPITAL PROJECTS & EQUIPMENT

| Description                                        | - | Department                   | - | Fund  | -        | Amoui 🔻      |
|----------------------------------------------------|---|------------------------------|---|-------|----------|--------------|
| Brandonwood Sewer Extension                        |   | Public Works                 |   | 34-61 | \$       |              |
| Cavins Center Improvement                          |   | Park & Recreation            |   | 02-01 | \$       |              |
| Central Park and Hartman Intersection              |   | Public Works                 |   | 16-01 | \$       |