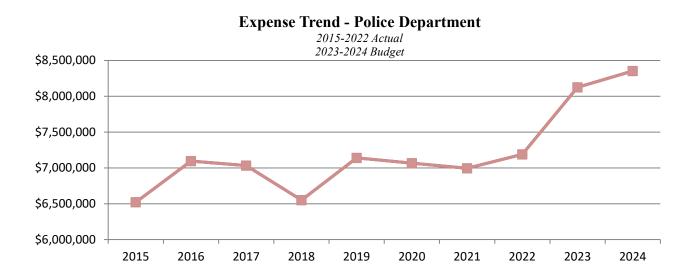

#### **Public Safety**

The Police Department is the largest budget in the General Fund, totaling \$8,353,518. The budget includes three new vehicles, cameras, tasers, and a reserve amount for future capital expenses. The Combined Dispatch Center (MECOMM) totals \$1,739,886 and makes up 6.5% of the General Fund budget. MECOMM provides 911 dispatching for Shiloh and Fairview Heights through intergovernmental agreements that help reduce costs.