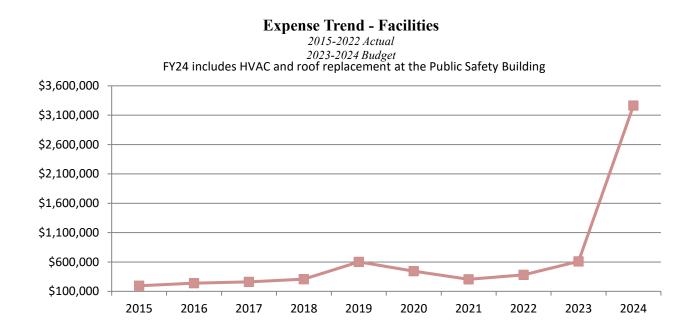

FY2024 includes roof and HVAC replacement at the Public Safety Facility. The Police and EMS departments will each apply \$300,000 of their capital reserves toward these repairs.

The Fire Department budget totals \$2,115,070 and is funded through a dedicated property tax. This budget includes purchase of general equipment and minor improvements to the training grounds.

# BUDGET BY DEPARTMENT in 000's

|                                |                | FY24                        | FY23                        | 0⁄0    |
|--------------------------------|----------------|-----------------------------|-----------------------------|--------|
| Department                     | Category       | Budget                      | Budget                      | Change |
| General                        | General        | \$3,005                     | \$7,119                     | -58%   |
| Administration                 | General        | \$2,144                     | \$1,937                     | 11%    |
| Police                         | <b>a</b> :     | ¢0.252                      | ¢0.10¢                      | 201    |
| Department<br>Street           | Community      | \$8,353                     | \$8,126                     | 3%     |
| Department                     | Infrastructure | \$4,546                     | \$4,325                     | 5%     |
| Facilities                     | Infrastructure | \$3,264                     | \$760                       | 329%   |
| Information                    | <b>C</b> 1     | ¢0.026                      | ¢1.070                      |        |
| Technology<br>Community        | General        | \$2,036                     | \$1,968                     | 3%     |
| Development                    | Infrastructure | \$1,502                     | \$1,423                     | 6%     |
| Fire & Police                  |                |                             |                             |        |
| Commission                     | Community      | \$8                         | \$11                        | -29%   |
| Cemetery<br>Maintenance        | Community      | \$255                       | \$371                       | -31%   |
| Combined                       |                | +                           | 40,0                        |        |
| Dispatch                       | Community      | \$1,740                     | \$1,361                     | 28%    |
| Park                           | Community      | \$5,281                     | \$4,411                     | 20%    |
| Library                        | Library        | \$1,506                     | \$1,387                     | 9%     |
| Build                          |                |                             |                             |        |
| O'Fallon Trust                 | Capital        | \$9,510                     | \$6,142                     | 55%    |
| Fire                           | Community      | \$2,115                     | \$2,851                     | -26%   |
| Prop S                         | Infrastructure | \$3,791                     | \$2,722                     | 39%    |
| Motor Fuel                     | Infrastructure | \$3,624                     | \$2,090                     | 73%    |
| EMS                            | Community      | \$3,638                     | \$3,392                     | 7%     |
| Water                          | Enterprise     | \$16,334                    | \$15,505                    | 5%     |
| Sewer                          | Enterprise     | \$16,294                    | \$21,668                    | -25%   |
| TIF                            | Econ Dev       | \$2,511                     | \$2,210                     | 14%    |
| Econ                           |                |                             |                             |        |
| Dev/Tourism                    | Econ Dev       | \$2,892                     | \$2,239                     | 29%    |
| Special Svc<br>Areas           | Infrastructure | \$65                        | \$15                        | 329%   |
| Park                           | Innustructure  | 405                         | ψ15                         | 52770  |
| Dedication                     | Community      | \$80                        | \$125                       | -36%   |
| Annex Fees                     | Community      | \$108                       | \$358                       | -70%   |
| Ohlendorf                      | T '1           | ¢.50                        | ¢.50                        | 0.07   |
| Bequest                        | Library        | \$50                        | \$50                        | 0%     |
| Strategic Plan<br>ARPA Federal | Capital        | \$252                       | \$201                       | 26%    |
| Grant                          | General        | \$0                         | \$4,020                     | -100%  |
| All Pensions                   | Pension        | \$3,008                     | \$3,444                     | -13%   |
| All Internal                   | Internal       | ,                           | 7 1                         |        |
| Service                        | Service        | \$1,413                     | \$1,230                     | 15%    |
| SSA Debt<br>Service            | Debt Service   | \$575                       | \$570                       | 1%     |
| Debt Service                   | Debt Service   |                             |                             | 0%     |
| TOTAL                          | Debt Service   | \$3,647<br><b>\$103,547</b> | \$3,637<br><b>\$105,668</b> | -2%    |
| TOTAL                          |                | φ103,347                    | φ10 <b>3,000</b>            | -2/0   |

# **EXPENSE HIGHLIGHTS in 000's**

- Personnel Costs for all operations, including fringe benefits, are \$27,840,651. Payroll is 26.9% of the total operating expenditures for the entire budget. This budget includes a 3% wage increase. The City estimated a 10% increase for annual health care insurance coverage beginning January 1, 2024. This budget includes five new full-time positions; one for Public Works and four EMS Technicians.
- Sales Tax Rebates are down from FY2023 due to the complete payoff of an agreement.
- Maintenance/Equipment spending is flat to prior year. FY2024 includes the street pavement management program, continuation of the West Presidential Streets phase 3 improvements, water main replacements for south trunk main phase 1 and continuation of the Longacre and Ashland project, and continuation of the expansion for the Wastewater Treatment Plant. The budget for the resident assistance program has been increased this year based on resident needs.
- Operating expenses decreased compared to the FY23 budget. Highlights include professional and engineering services for community park enhancements, several watermain replacement projects, and WWTP phase 2.
- Capital spending is up \$3.5 million from prior year. Included in capital spending this year are 13 vehicles and trucks, other various equipment, roof and HVAC replacement at Public Safety, and community park enhancements.
- Capital reserves were implemented in FY20 budget. Each department budgets monies to be set aside for future expenses such as major repairs or capital items. Some reserves will be used in FY24 for the roof and HVAC replacement at the Public Safety building.
- Transfers to Other Funds/Reserves is down 41% from last year due to the final distribution of the ARPA grant monies received in FY2023.
- *Loan Payments* have increased due to the expected payback for the WWTP plant improvements.
- Bond Payments are flat to FY2023. Although new bond issuance is planned for FY2024, pay back will not begin until FY2025.