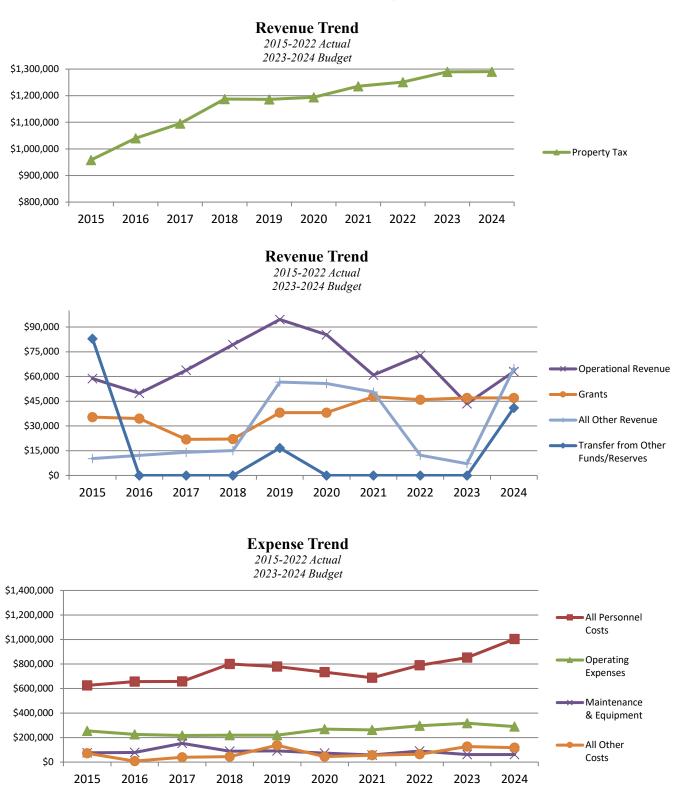

# **REVENUE HIGHLIGHTS in 000's**

- Sales & Use Tax comprises the largest part of the General Fund (35%). Sales tax revenues for FY2024 are estimated to increase 9% mainly due to a strong economy and new businesses. The sales tax rate increased ½% in July 2022. The increase is split equally between the Park Fund (to offset the elimination of the property tax) and the Build O'Fallon Trust Capital Improvement fund. We anticipate Use Tax to increase 2%.
- State Income Tax is the second largest source for the General Fund (17%). The State Income Tax is estimated at the IML rate (which is our 10% share of the state's income tax revenue). Our current estimate number of residents based on the 2020 census is 32,289. This is a 6% growth over the 2017 special census.
- Property Tax comprises less than 1% of the City's budget. Property tax levies were eliminated from the budget for the General Fund and Park Fund as part of a Property Tax Relief Program. Property taxes are levied for Special Revenue Funds such as the Emergency Medical Services, Fire Department, and employee pension funds.
- Food & Beverage and Hotel/Motel Taxes are expected to increase 21% in FY24 with the opening of several new restaurants.
- Building Permits remain flat at \$325k. While the market remains steady, new construction is anticipated in FY2023-FY2024.
- <u>Ambulance Receipts</u> increased 14% over FY2023 budget. Medicaid payments have increased due to the Ground Emergency Medical Transfer program offered in IL.
- Interest Earned is estimated to increase over FY2023 budget (36%) due to higher interest rates. We continue to monitor the market for the best placement of funds and maximize earnings.
- Bond/Loan Proceeds increase over FY23 budget by 17%. This is due to the IEPA loan for WWTP improvements and bond issuance for the community park improvements including the all abilities playground.
- Grants decreased 74% from FY2023 budget due to the final distribution of the ARPA grant monies.

| Revenue<br>Classification | FY24<br>Budget | FY23<br>Budget | %<br>Diff |
|---------------------------|----------------|----------------|-----------|
| 1/2 Cent Sales Tax        | \$5,600        | \$4,030        | 39%       |
| Property Tax              | \$10,845       | \$10,111       | 7%        |
| Ambulance Receipts        | \$2,000        | \$1,750        | 14%       |
| Sales & Use Tax           | \$10,575       | \$9,667        | 9%        |
| Utility Tax               | \$1,950        | \$1,910        | 2%        |
| Other Tax                 | \$1,490        | \$1,442        | 3%        |
| State Income Tax          | \$4,500        | \$3,875        | 16%       |
| Phone & Cable             |                |                |           |
| Franchise                 | \$886          | \$951          | -7%       |
| License & Permits         | \$137          | \$129          | 6%        |
| Zoning & Planning         | \$741          | \$733          | 1%        |
| Fines & Fees              | \$192          | \$170          | 13%       |
| Hotel / Motel Tax         | \$2,850        | \$2,236        | 27%       |
| Food & Beverage Tax       | \$1,200        | \$1,100        | 9%        |
| Grants                    | \$740          | \$2,827        | -74%      |
| Interest Earned           | \$2,367        | \$1,004        | 136%      |
| Operational Revenue       | \$25,090       | \$24,078       | 4%        |
| Transfers from            |                |                |           |
| Reserves                  | \$5,893        | \$7,855        | -25%      |
| Bond/Loan Proceeds        | \$15,850       | \$13,600       | 17%       |
| Transfers from Other      |                |                |           |
| Funds                     | \$8,935        | \$16,910       | -47%      |
| Donations                 | \$42           | \$47           | -10%      |
| Other Receipts            | \$1,664        | \$1,243        | 34%       |
| TOTAL                     | \$103,547      | \$105,668      | -2%       |

# **EXPENSE HIGHLIGHTS in 000's**

- Personnel Costs for all operations, including fringe benefits, are \$27,840,651. Payroll is 26.9% of the total operating expenditures for the entire budget. This budget includes a 3% wage increase. The City estimated a 10% increase for annual health care insurance coverage beginning January 1, 2024. This budget includes five new full-time positions; one for Public Works and four EMS Technicians.
- Sales Tax Rebates are down from FY2023 due to the complete payoff of an agreement.
- Maintenance/Equipment spending is flat to prior year. FY2024 includes the street pavement management program, continuation of the West Presidential Streets phase 3 improvements, water main replacements for south trunk main phase 1 and continuation of the Longacre and Ashland project, and continuation of the expansion for the Wastewater Treatment Plant. The budget for the resident assistance program has been increased this year based on resident needs.
- Operating expenses decreased compared to the FY23 budget. Highlights include professional and engineering services for community park enhancements, several watermain replacement projects, and WWTP phase 2.
- Capital spending is up \$3.5 million from prior year. Included in capital spending this year are 13 vehicles and trucks, other various equipment, roof and HVAC replacement at Public Safety, and community park enhancements.
- Capital reserves were implemented in FY20 budget. Each department budgets monies to be set aside for future expenses such as major repairs or capital items. Some reserves will be used in FY24 for the roof and HVAC replacement at the Public Safety building.
- Transfers to Other Funds/Reserves is down 41% from last year due to the final distribution of the ARPA grant monies received in FY2023.
- *Loan Payments* have increased due to the expected payback for the WWTP plant improvements.
- Bond Payments are flat to FY2023. Although new bond issuance is planned for FY2024, pay back will not begin until FY2025.

| Expense Classification               | FY24<br>Budget    | FY23<br>Budget    | % Diff     |
|--------------------------------------|-------------------|-------------------|------------|
| Personnel                            | \$18,263          | \$17,147          | 7%         |
| Other Personnel                      | \$9,578           | \$8,255           | 16%        |
| Sales Tax Rebates                    | \$185             | \$350             | -47%       |
| Utilities                            | \$1,475           | \$1,406           | 5%         |
| Travel & Training                    | \$365             | \$369             | -1%        |
| Maintenance &<br>Equipment           | \$12,392          | \$12,372          | 0%         |
| Operating                            | \$15,740          | \$15,994          | -2%        |
| Information<br>Technology            | ¢0.471            | <b>\$2.264</b>    | 50/        |
| (Incl personnel costs)               | \$2,471           | \$2,364           | 5%         |
| Other Spending<br>Capital Spending   | \$466<br>\$21,970 | \$471<br>\$18,405 | -1%<br>19% |
| Capital Reserve                      | \$2,234           | \$1,406           | 59%        |
| Transfers to Other<br>Funds/Reserves | \$13,071          | \$22,066          | -41%       |
| Loan Payments                        | \$496             | \$238             | 108%       |
| Bond Payments                        | \$4,841           | \$4,825           | 0%         |
| TOTAL                                | \$103,547         | \$105,668         | -2%        |