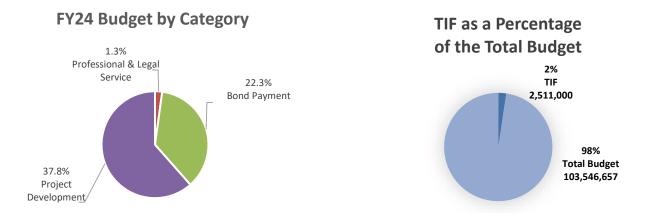

# BUDGET BY FUND

| 05            | Library<br>Build O'Fallon Trust Capital Improvements            | 1,506,365<br>9,510,000 | 1,506,365   |
|---------------|-----------------------------------------------------------------|------------------------|-------------|
|               |                                                                 |                        | 9,510,000   |
| 06/07         | Cemetery Trust & Agency                                         | 30,000                 | 30,000      |
| 08<br>13      | Fire Department                                                 | 2,115,070              | 2,115,070   |
| 13<br>14      | IMRF                                                            | 726,100                | 726,100     |
| 14<br>16      | Prop S                                                          | 3,791,000              | 3,791,000   |
| 10            | Motor Fuel Tax                                                  | 3,624,500              | 3,624,500   |
| 25            | Ambulance                                                       | 3,638,128              | 3,638,128   |
| 25<br>31      | Social Security                                                 | 1,178,030              | 1,178,030   |
| 31<br>34      | Water Department                                                | 16,334,292             | 16,334,292  |
| 34<br>39      | Sewer Department                                                | 16,294,277             | 16,294,277  |
| 59<br>51      | Special Service Areas                                           | 65,200                 | 65,200      |
| 55            | Economic Development/Tourism                                    | 2,892,000              | 2,892,000   |
| 55<br>61      | Public Safety Bond Debt Service                                 | 893,700                | 893,700     |
| 01            | Special Service Area-Shoppes at Greenmount<br>Bond Debt Service | 147,675                | 147,675     |
| 62            | Special Service Area-Greenmount Commercial<br>Bond Debt Service | 32,235                 | 32,235      |
| 63            | Special Service Area-Regency Extension<br>Bond Debt Service     | 98,935                 | 98,935      |
| 67            | Special Service Area-Newbold Toyota<br>Bond Debt Service        | 162,200                | 162,200     |
| 68            | Convention Center Bond Debt Service                             | 481,110                | 481,110     |
| 69            | Sportspark Bond Debt Service                                    | 912,570                | 912,570     |
| 71            | Special Service Area-Harley Davidson                            |                        |             |
| <b>K</b>      | Bond Debt Service                                               | 133,700                | 133,700     |
| 72            | Park Dedication                                                 | 80,000                 | 80,000      |
| 73            | Annex Fees                                                      | 107,500                | 107,500     |
| 74            | Ohlendorf Bequest                                               | 50,000                 | 50,000      |
| 77            | Public Safety/Sports Park Bond Debt Service                     | 143,100                | 143,100     |
| 78            | Strategic Plan                                                  | 252,000                | 252,000     |
| 44/81         | Police & Fire Pension                                           | 2,281,874              | 2,281,874   |
| 82-85         | Police Restricted Funds                                         | 204,500                | 204,500     |
| 86            | Infrastructure Bond Debt Service                                | 560,735                | 560,735     |
| 87            | Destination O'Fallon Bond Debt Service                          | 655,610                | 655,610     |
| 90<br>100 102 | ARPA Federal Grant                                              | 0                      | 2 511 000   |
| 100-103       | Tax Increment Financing (TIF)                                   | 2,511,000              | 2,511,000   |
| Total Bala    | anced Budget                                                    | 103,546,657            | 103,546,657 |
| EV2/ Bur      | lget without interdepartmental transfers                        | 94,910,229             |             |
| 1 12+ DUC     |                                                                 | 37,310,223             |             |
| FY23 Bud      | lget without interdepartmental transfers                        | 85,777,438             |             |
| FY22 Am       | ended Budget without interdepartmental transfers                | 81,521,493             |             |
|               |                                                                 |                        |             |

# BUDGET BY DEPARTMENT in 000's

|                                |                | FY24                        | FY23                        | 0⁄0    |
|--------------------------------|----------------|-----------------------------|-----------------------------|--------|
| Department                     | Category       | Budget                      | Budget                      | Change |
| General                        | General        | \$3,005                     | \$7,119                     | -58%   |
| Administration                 | General        | \$2,144                     | \$1,937                     | 11%    |
| Police                         | <b>a</b> :     | ¢0.252                      | ¢0.10¢                      | 201    |
| Department<br>Street           | Community      | \$8,353                     | \$8,126                     | 3%     |
| Department                     | Infrastructure | \$4,546                     | \$4,325                     | 5%     |
| Facilities                     | Infrastructure | \$3,264                     | \$760                       | 329%   |
| Information                    | <b>C</b> 1     | ¢0.026                      | ¢1.070                      |        |
| Technology<br>Community        | General        | \$2,036                     | \$1,968                     | 3%     |
| Development                    | Infrastructure | \$1,502                     | \$1,423                     | 6%     |
| Fire & Police                  |                |                             |                             |        |
| Commission                     | Community      | \$8                         | \$11                        | -29%   |
| Cemetery<br>Maintenance        | Community      | \$255                       | \$371                       | -31%   |
| Combined                       |                | +                           | 40,0                        |        |
| Dispatch                       | Community      | \$1,740                     | \$1,361                     | 28%    |
| Park                           | Community      | \$5,281                     | \$4,411                     | 20%    |
| Library                        | Library        | \$1,506                     | \$1,387                     | 9%     |
| Build                          |                |                             |                             |        |
| O'Fallon Trust                 | Capital        | \$9,510                     | \$6,142                     | 55%    |
| Fire                           | Community      | \$2,115                     | \$2,851                     | -26%   |
| Prop S                         | Infrastructure | \$3,791                     | \$2,722                     | 39%    |
| Motor Fuel                     | Infrastructure | \$3,624                     | \$2,090                     | 73%    |
| EMS                            | Community      | \$3,638                     | \$3,392                     | 7%     |
| Water                          | Enterprise     | \$16,334                    | \$15,505                    | 5%     |
| Sewer                          | Enterprise     | \$16,294                    | \$21,668                    | -25%   |
| TIF                            | Econ Dev       | \$2,511                     | \$2,210                     | 14%    |
| Econ                           |                |                             |                             |        |
| Dev/Tourism                    | Econ Dev       | \$2,892                     | \$2,239                     | 29%    |
| Special Svc<br>Areas           | Infrastructure | \$65                        | \$15                        | 329%   |
| Park                           | Innustructure  | 405                         | ψ15                         | 52770  |
| Dedication                     | Community      | \$80                        | \$125                       | -36%   |
| Annex Fees                     | Community      | \$108                       | \$358                       | -70%   |
| Ohlendorf                      | T '1           | ¢.50                        | ¢.50                        | 0.07   |
| Bequest                        | Library        | \$50                        | \$50                        | 0%     |
| Strategic Plan<br>ARPA Federal | Capital        | \$252                       | \$201                       | 26%    |
| Grant                          | General        | \$0                         | \$4,020                     | -100%  |
| All Pensions                   | Pension        | \$3,008                     | \$3,444                     | -13%   |
| All Internal                   | Internal       | ,                           | 7 1                         |        |
| Service                        | Service        | \$1,413                     | \$1,230                     | 15%    |
| SSA Debt<br>Service            | Debt Service   | \$575                       | \$570                       | 1%     |
| Debt Service                   | Debt Service   |                             |                             | 0%     |
| TOTAL                          | Debt Service   | \$3,647<br><b>\$103,547</b> | \$3,637<br><b>\$105,668</b> | -2%    |
| TOTAL                          |                | φ103,347                    | φ10 <b>3,000</b>            | -2/0   |