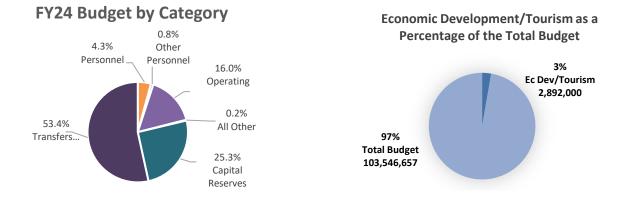

#### **Economic Development**

In response to the City Council's priority to strengthen economic development, the Economic Development budget is intended to strengthen and grow the local economy, attract visitors, and improve the business climate. Projects include improvements to O'Fallon Station and marketing efforts for commercial development in O'Fallon.

# BUDGET BY DEPARTMENT in 000's

|                                |                | FY24                        | FY23                        | 0⁄0    |
|--------------------------------|----------------|-----------------------------|-----------------------------|--------|
| Department                     | Category       | Budget                      | Budget                      | Change |
| General                        | General        | \$3,005                     | \$7,119                     | -58%   |
| Administration                 | General        | \$2,144                     | \$1,937                     | 11%    |
| Police                         | <b>a</b> :     | ¢0.252                      | ¢0.10¢                      | 201    |
| Department<br>Street           | Community      | \$8,353                     | \$8,126                     | 3%     |
| Department                     | Infrastructure | \$4,546                     | \$4,325                     | 5%     |
| Facilities                     | Infrastructure | \$3,264                     | \$760                       | 329%   |
| Information                    | <b>C</b> 1     | ¢0.026                      | ¢1.070                      |        |
| Technology<br>Community        | General        | \$2,036                     | \$1,968                     | 3%     |
| Development                    | Infrastructure | \$1,502                     | \$1,423                     | 6%     |
| Fire & Police                  |                |                             |                             |        |
| Commission                     | Community      | \$8                         | \$11                        | -29%   |
| Cemetery<br>Maintenance        | Community      | \$255                       | \$371                       | -31%   |
| Combined                       |                | +                           | 40,0                        |        |
| Dispatch                       | Community      | \$1,740                     | \$1,361                     | 28%    |
| Park                           | Community      | \$5,281                     | \$4,411                     | 20%    |
| Library                        | Library        | \$1,506                     | \$1,387                     | 9%     |
| Build                          |                |                             |                             |        |
| O'Fallon Trust                 | Capital        | \$9,510                     | \$6,142                     | 55%    |
| Fire                           | Community      | \$2,115                     | \$2,851                     | -26%   |
| Prop S                         | Infrastructure | \$3,791                     | \$2,722                     | 39%    |
| Motor Fuel                     | Infrastructure | \$3,624                     | \$2,090                     | 73%    |
| EMS                            | Community      | \$3,638                     | \$3,392                     | 7%     |
| Water                          | Enterprise     | \$16,334                    | \$15,505                    | 5%     |
| Sewer                          | Enterprise     | \$16,294                    | \$21,668                    | -25%   |
| TIF                            | Econ Dev       | \$2,511                     | \$2,210                     | 14%    |
| Econ                           |                |                             |                             |        |
| Dev/Tourism                    | Econ Dev       | \$2,892                     | \$2,239                     | 29%    |
| Special Svc<br>Areas           | Infrastructure | \$65                        | \$15                        | 329%   |
| Park                           | Innustructure  | 405                         | ψ15                         | 52770  |
| Dedication                     | Community      | \$80                        | \$125                       | -36%   |
| Annex Fees                     | Community      | \$108                       | \$358                       | -70%   |
| Ohlendorf                      | T '1           | ¢.50                        | ¢.50                        | 0.07   |
| Bequest                        | Library        | \$50                        | \$50                        | 0%     |
| Strategic Plan<br>ARPA Federal | Capital        | \$252                       | \$201                       | 26%    |
| Grant                          | General        | \$0                         | \$4,020                     | -100%  |
| All Pensions                   | Pension        | \$3,008                     | \$3,444                     | -13%   |
| All Internal                   | Internal       | ,                           | 7 1                         |        |
| Service                        | Service        | \$1,413                     | \$1,230                     | 15%    |
| SSA Debt<br>Service            | Debt Service   | \$575                       | \$570                       | 1%     |
| Debt Service                   | Debt Service   |                             |                             | 0%     |
| TOTAL                          | Debt Service   | \$3,647<br><b>\$103,547</b> | \$3,637<br><b>\$105,668</b> | -2%    |
| TOTAL                          |                | φ103,347                    | φ10 <b>3,000</b>            | -2/0   |