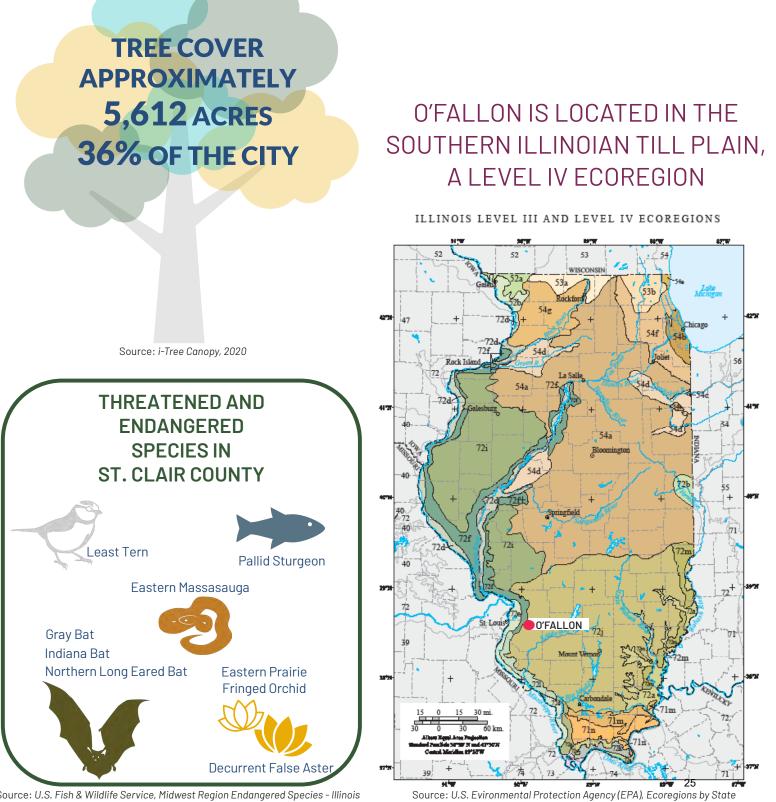

### **Regional Resrouces and Habitats**

Source: U.S. Fish & Wildlife Service, Midwest Region Endangered Species - Illinois

### ENVIRONMENTAL and NATURAL RESOURCES