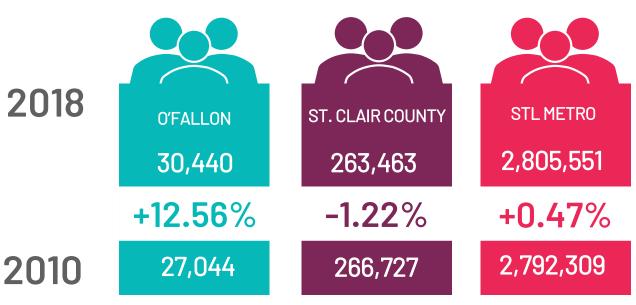

### DEMOGRAPHICS

This data provides a comparison of population growth – O'Fallon and the St. Louis MO-IL Metro have experienced an increase in population since 2010. St. Clair County has experienced a decrease in population.