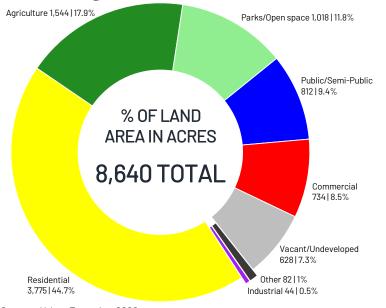

### LAND USE

Parks/Open space 232 | 1.9% Public/Semi-Public 186 | 1.6% Agriculture 142 | 1.2%

Industrial 2010 2%

Vacant/Undeveloped 918 | 7.7%

Commercial 734 | 8.5%

#### **Existing Land Use**

Source: Urban Footprint, 2020

Residential 9,971 | 83.3%

Source: Urban Footprint, 2020

|            | Residential | Agriculture | Parks/Open<br>Space | Public/Semi-<br>Public | Commercial | Vacant/<br>Undeveloped | Other | Industrial |
|------------|-------------|-------------|---------------------|------------------------|------------|------------------------|-------|------------|
| % In Acres | 44.7        | 17.9        | 11.8                | 9.4                    | 8.5        | 7.3                    | 1     | 0.5        |
| % Parcels  | 83.3        | 1.2         | 1.9                 | 1.6                    | 8.5        | 7.7                    | 0     | 0.2        |