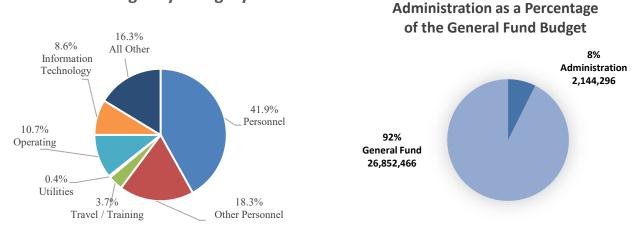

#### Administration

Administration expenses are 8% of the General Fund budget totaling \$2,144,296, which represents a 9% increase from last year's amended budget. This increase is mostly due to increases in the Resident Assistance Program, which provides resources for citizens who have difficulty paying water/sewer bills and Ameren utility bills. There are also increases in general liability insurance, health insurance, and employee engagement. Administration is composed of the City Council, Administration, Finance, Human Resources, and the City Clerk's Office.