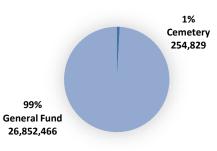

#### **Revenue Highlights:**

The General Fund is the main fund for the City, and it provides the budgets for Administration, Police, Community Development, Streets, Facilities, Finance, Police and Fire Commission, Cemetery, Information Technology, and 911 Dispatch (MECOMM) departments. General Fund revenue is estimated to decrease approximately 2%, mainly due to the transfer of monies from the ARPA Fund (American Rescue Plan Act) to cover Public Safety wages. The revenue for the General Fund is proposed to be derived as follows:

|                                       | Proposed     |            | Amended      |          |
|---------------------------------------|--------------|------------|--------------|----------|
|                                       | Budget       |            | Budget       |          |
|                                       | FY2024       | % of Total | FY2023       | % Change |
| Sales Tax                             | \$9,300,000  | 35%        | \$8,525,000  | 9%       |
| State Income Tax                      | 4,500,000    | 17%        | 3,874,680    | 16%      |
| Food & Beverage                       | 1,200,000    | 4%         | 1,100,000    | 9%       |
| MECOMM (Shiloh & FVH)                 | 872,070      | 3%         | 867,000      | 1%       |
| Utility Tax                           | 648,590      | 2%         | 644,000      | 1%       |
| State Use Tax                         | 1,050,000    | 4%         | 1,033,250    | 2%       |
| Fee in Lieu of Taxes                  | 865,890      | 3%         | 832,930      | 4%       |
| Property Tax                          | -            | 0%         | -            | #DIV/0!  |
| Pass Through Revenue                  | 1,487,390    | 6%         | 1,435,000    | 100%     |
| Cable Franchise                       | 350,000      | 1%         | 380,000      | -8%      |
| Building Permit                       | 325,000      | 1%         | 325,000      | 0%       |
| Road & Bridge                         | 290,000      | 1%         | 290,000      | 0%       |
| Ameren Franchise                      | 270,840      | 1%         | 270,840      | 0%       |
| Crime Free Housing                    | 175,000      | 1%         | 173,000      | 1%       |
| Phone Franchise                       | 53,000       | 0%         | 60,000       | -12%     |
| Video Gaming Proceeds                 | 240,000      | 1%         | 200,000      | 20%      |
| Transfers from Other Funds & Reserves | 3,119,386    | 12%        | 6,168,814    | -49%     |
| Other                                 | 2,105,300    | 8%         | 1,221,795    | 72%      |
| TOTAL                                 | \$26,852,466 |            | \$27,401,309 | -2%      |

# **GENERAL FUND**

The General Fund contains most of the operating functions of the City. The primary sources of revenue are sales tax, per capita share of the state income tax, state use tax, food, and beverage tax, and MECOMM fees.

#### 2023-2024 REVENUE PROJECTION

| Source                      | Amount       | % Of Total |
|-----------------------------|--------------|------------|
| Sales Tax                   | \$9,300,000  | 35%        |
| State Income Tax            | \$4,500,000  | 17%        |
| Food & Beverage             | \$1,200,000  | 4%         |
| MECOMM Fees                 |              |            |
| Shiloh & FVH                | \$872,070    | 3%         |
| Utility Tax                 |              |            |
| (w/o park portion)          | \$648,590    | 2%         |
| State Use Tax               | \$1,050,000  | 4%         |
| Property Tax                | \$0          | 0%         |
| Cable Franchise             | \$350,000    | 1%         |
| Building Permit             | \$325,000    | 1%         |
| Road & Bridge               | \$290,000    | 1%         |
| Ameren Franchise            | \$270,840    | 1%         |
| Crime Free Housing          | \$175,000    | 1%         |
| Telephone Franchise         |              |            |
| (w/o park portion)          | \$53,000     | 0%         |
| Video Gaming Revenue        | \$240,000    | 1%         |
| Pass Through Revenue        | \$1,487,390  | 6%         |
| Fees in Lieu of Taxes       | \$865,890    | 3%         |
| Transfer from Other Funds & | \$3,119,386  | 12%        |
| Reserves                    |              |            |
| Other                       | \$2,105,300  | 8%         |
| TOTAL REVENUE               | \$26,852,466 |            |