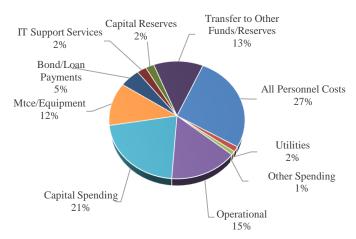

#### FY24 Use of Total Funds \$103,546,657 where the money goes...

# **EXPENSE HIGHLIGHTS in 000's**

- Personnel Costs for all operations, including fringe benefits, are \$27,840,651. Payroll is 26.9% of the total operating expenditures for the entire budget. This budget includes a 3% wage increase. The City estimated a 10% increase for annual health care insurance coverage beginning January 1, 2024. This budget includes five new full-time positions; one for Public Works and four EMS Technicians.
- Sales Tax Rebates are down from FY2023 due to the complete payoff of an agreement.
- Maintenance/Equipment spending is flat to prior year. FY2024 includes the street pavement management program, continuation of the West Presidential Streets phase 3 improvements, water main replacements for south trunk main phase 1 and continuation of the Longacre and Ashland project, and continuation of the expansion for the Wastewater Treatment Plant. The budget for the resident assistance program has been increased this year based on resident needs.
- Operating expenses decreased compared to the FY23 budget. Highlights include professional and engineering services for community park enhancements, several watermain replacement projects, and WWTP phase 2.
- Capital spending is up \$3.5 million from prior year. Included in capital spending this year are 13 vehicles and trucks, other various equipment, roof and HVAC replacement at Public Safety, and community park enhancements.
- Capital reserves were implemented in FY20 budget. Each department budgets monies to be set aside for future expenses such as major repairs or capital items. Some reserves will be used in FY24 for the roof and HVAC replacement at the Public Safety building.
- Transfers to Other Funds/Reserves is down 41% from last year due to the final distribution of the ARPA grant monies received in FY2023.
- *Loan Payments* have increased due to the expected payback for the WWTP plant improvements.
- Bond Payments are flat to FY2023. Although new bond issuance is planned for FY2024, pay back will not begin until FY2025.

| Expense Classification               | FY24<br>Budget    | FY23<br>Budget    | % Diff     |
|--------------------------------------|-------------------|-------------------|------------|
| Personnel                            | \$18,263          | \$17,147          | 7%         |
| Other Personnel                      | \$9,578           | \$8,255           | 16%        |
| Sales Tax Rebates                    | \$185             | \$350             | -47%       |
| Utilities                            | \$1,475           | \$1,406           | 5%         |
| Travel & Training                    | \$365             | \$369             | -1%        |
| Maintenance &<br>Equipment           | \$12,392          | \$12,372          | 0%         |
| Operating                            | \$15,740          | \$15,994          | -2%        |
| Information<br>Technology            | ¢0.471            | <b>\$2.264</b>    | 50/        |
| (Incl personnel costs)               | \$2,471           | \$2,364           | 5%         |
| Other Spending<br>Capital Spending   | \$466<br>\$21,970 | \$471<br>\$18,405 | -1%<br>19% |
| Capital Reserve                      | \$2,234           | \$1,406           | 59%        |
| Transfers to Other<br>Funds/Reserves | \$13,071          | \$22,066          | -41%       |
| Loan Payments                        | \$496             | \$238             | 108%       |
| Bond Payments                        | \$4,841           | \$4,825           | 0%         |
| TOTAL                                | \$103,547         | \$105,668         | -2%        |