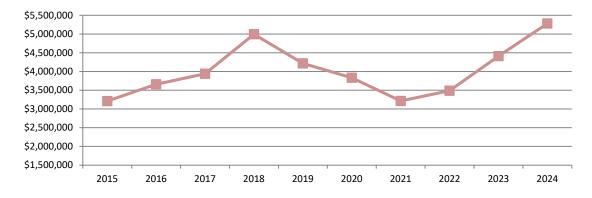

#### **Parks and Recreation**

The general Parks budget totals \$2,775,043 and continues the department's outstanding recreation programs for all ages. This is an increase of 17.3% from FY2023. Revenues include a new ¼% sales tax that replaces the Park Fund property tax. Two Park projects in this year's budget will be funded through the Build O'Fallon Trust Fund: a new all-abilities playground at Community Park, new pickleball courts at Hesse Park. The replacement of the Community Pool is also a major project that will begin this year.

With the Family Sports Park entering its 17<sup>th</sup> full season, there are major tournaments scheduled for soccer, baseball, and softball. \$2,123,184 is budgeted for general operations of the park, including maintenance and equipment. Projects for the Sports Park include a new truck, replacement toro mower, and adult fitness equipment around the trail. In addition, the highly successful Vine Street Market will continue for its fifth year and other events will help stimulate the Downtown District.