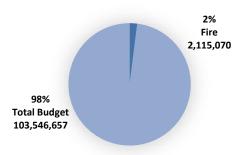

FY2024 includes roof and HVAC replacement at the Public Safety Facility. The Police and EMS departments will each apply \$300,000 of their capital reserves toward these repairs.

The Fire Department budget totals \$2,115,070 and is funded through a dedicated property tax. This budget includes purchase of general equipment and minor improvements to the training grounds.

# BUDGET BY DEPARTMENT in 000's

|                                |                | FY24                        | FY23                        | 0⁄0    |
|--------------------------------|----------------|-----------------------------|-----------------------------|--------|
| Department                     | Category       | Budget                      | Budget                      | Change |
| General                        | General        | \$3,005                     | \$7,119                     | -58%   |
| Administration                 | General        | \$2,144                     | \$1,937                     | 11%    |
| Police                         | <b>a</b> :     | ¢0.252                      | ¢0.10¢                      | 201    |
| Department<br>Street           | Community      | \$8,353                     | \$8,126                     | 3%     |
| Department                     | Infrastructure | \$4,546                     | \$4,325                     | 5%     |
| Facilities                     | Infrastructure | \$3,264                     | \$760                       | 329%   |
| Information                    | <b>C</b> 1     | ¢0.026                      | ¢1.070                      |        |
| Technology<br>Community        | General        | \$2,036                     | \$1,968                     | 3%     |
| Development                    | Infrastructure | \$1,502                     | \$1,423                     | 6%     |
| Fire & Police                  |                |                             |                             |        |
| Commission                     | Community      | \$8                         | \$11                        | -29%   |
| Cemetery<br>Maintenance        | Community      | \$255                       | \$371                       | -31%   |
| Combined                       |                | +                           | 40,0                        |        |
| Dispatch                       | Community      | \$1,740                     | \$1,361                     | 28%    |
| Park                           | Community      | \$5,281                     | \$4,411                     | 20%    |
| Library                        | Library        | \$1,506                     | \$1,387                     | 9%     |
| Build                          |                |                             |                             |        |
| O'Fallon Trust                 | Capital        | \$9,510                     | \$6,142                     | 55%    |
| Fire                           | Community      | \$2,115                     | \$2,851                     | -26%   |
| Prop S                         | Infrastructure | \$3,791                     | \$2,722                     | 39%    |
| Motor Fuel                     | Infrastructure | \$3,624                     | \$2,090                     | 73%    |
| EMS                            | Community      | \$3,638                     | \$3,392                     | 7%     |
| Water                          | Enterprise     | \$16,334                    | \$15,505                    | 5%     |
| Sewer                          | Enterprise     | \$16,294                    | \$21,668                    | -25%   |
| TIF                            | Econ Dev       | \$2,511                     | \$2,210                     | 14%    |
| Econ                           |                |                             |                             |        |
| Dev/Tourism                    | Econ Dev       | \$2,892                     | \$2,239                     | 29%    |
| Special Svc<br>Areas           | Infrastructure | \$65                        | \$15                        | 329%   |
| Park                           | Innustructure  | 405                         | ψ15                         | 52770  |
| Dedication                     | Community      | \$80                        | \$125                       | -36%   |
| Annex Fees                     | Community      | \$108                       | \$358                       | -70%   |
| Ohlendorf                      | T '1           | ¢.50                        | ¢.50                        | 0.07   |
| Bequest                        | Library        | \$50                        | \$50                        | 0%     |
| Strategic Plan<br>ARPA Federal | Capital        | \$252                       | \$201                       | 26%    |
| Grant                          | General        | \$0                         | \$4,020                     | -100%  |
| All Pensions                   | Pension        | \$3,008                     | \$3,444                     | -13%   |
| All Internal                   | Internal       | ,                           | 7 1                         |        |
| Service                        | Service        | \$1,413                     | \$1,230                     | 15%    |
| SSA Debt<br>Service            | Debt Service   | \$575                       | \$570                       | 1%     |
| Debt Service                   | Debt Service   |                             |                             | 0%     |
| TOTAL                          | Debt Service   | \$3,647<br><b>\$103,547</b> | \$3,637<br><b>\$105,668</b> | -2%    |
| TOTAL                          |                | φ103,347                    | φ10 <b>3,000</b>            | -2/0   |