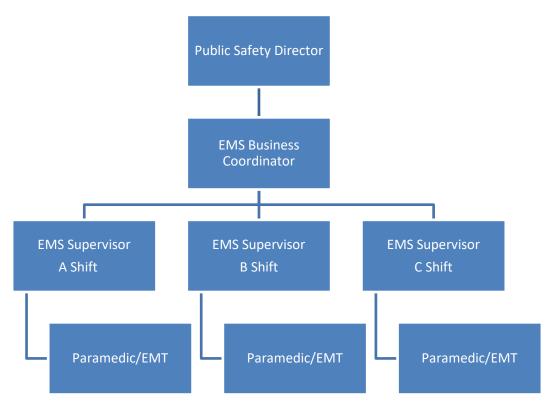

|-------|-------|-------|-------|
| Business Coordinator |       | 1     | 1     | 1     | 1     | 1     | 1     | 1     | 1     | 1     |
| Paramedic Supervisor | 3     | 3     | 3     | 3     | 3     | 3     | 3     | 3     | 3     | 3     |
| Paramedic            | 7 FT  | 9 FT  | 9 FT  | 11 FT | 10 FT | 13 FT | 14 FT | 14 FT | 14 FT | 14 FT |
|                      | 10 PT | 8 PT  | 8 PT  | 10 PT | 7 PT  | 10 PT | 10 PT | 10 PT | 10 PT | 10 PT |
| EMT                  | 2 FT  | 2 FT  | 2 FT  | 1 FT  | 2 FT  | 2 FT  | 1 FT  | 1 FT  | 1 FT  | 5 FT  |
|                      | 5 PT  | 5 PT  | 5 PT  | 5 PT  | 8 PT  |
| TOTAL                | 12 FT | 15 FT | 15 FT | 16 FT | 16 FT | 19 FT |
|                      | 15 PT | 13 PT | 13 PT | 15 PT | 15 PT | 18 PT |

## **Organizational Chart**



| City of O Fallon                                                                                                                                                                                                                                                                                                                                                                                                                                             | I