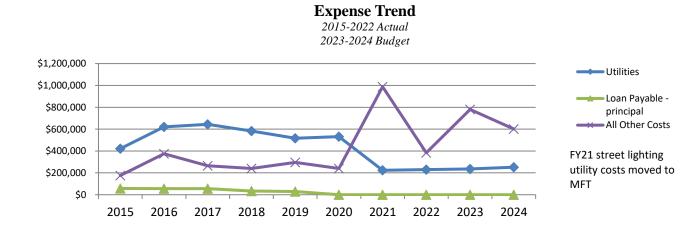

#### Administration

Administration expenses are 8% of the General Fund budget totaling \$2,144,296, which represents a 9% increase from last year's amended budget. This increase is mostly due to increases in the Resident Assistance Program, which provides resources for citizens who have difficulty paying water/sewer bills and Ameren utility bills. There are also increases in general liability insurance, health insurance, and employee engagement. Administration is composed of the City Council, Administration, Finance, Human Resources, and the City Clerk's Office.