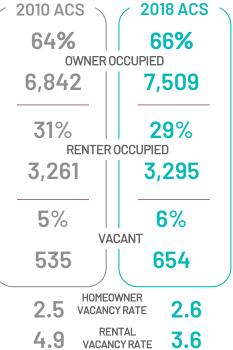

#### **Households**

| which which            | 2010   | ACS   | 2018   | ACS   |  |
|------------------------|--------|-------|--------|-------|--|
| Average Family Size    | 3.     | 19    | 3.     | 25    |  |
| Average Household Size | 2.6    | 68    | 2.71   |       |  |
| Family Households      | 7,329  | 72.5% | 7,801  | 72.2% |  |
| Nonfamily Households   | 2,774  | 27.5% | 3,003  | 27.8% |  |
| Total Households       | 10,103 | 100%  | 10,804 | 100%  |  |