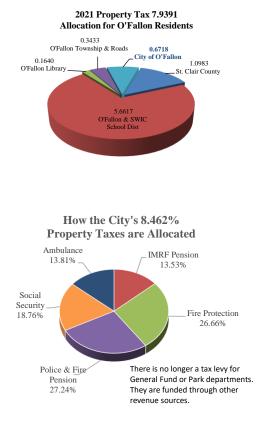

Residents of O'Fallon pay personal property taxes each year with the City receiving approximately 8.46% of the total property tax bill (a decrease of almost 1% from last year).

The levy amount is based on the previous year's budget. A city cannot levy more in the next year than it budgeted the previous year. The requested Tax Levy must be filed (in dollars not tax rates or percentages) with the county every December for the next fiscal year. The city predicts the Equalized Assessed Value (EAV) beginning with the County EAV estimate + the county multiplier – estimated exemptions – estimated reductions for assessment petitions.

In budget year 2022-2023, the City has requested a total of \$5,543,772 in Property Tax levy revenue. This is flat compared to last year. The pie chart shows how the City's 8.46% portion of these taxes is allocated within the City's budget. The library has its own tax levy of \$1,282,815.

#### **Property Tax Rate**

| Component              | 2021<br>Rate | 2020<br>Rate | % Change |
|------------------------|--------------|--------------|----------|
| St Clair County        | 1.0983       | 1.0990       | -0.1%    |
| SWIC District #522     | .4438        | .4500        | -1.4%    |
| O'Fallon District #90  | 3.0488       | 3.0512       | -0.1%    |
| O'Fallon District #203 | 2.1691       | 2.1952       | -1.2%    |
| O'Fallon Library       | .1640        | .1643        | -0.2%    |
| O'Fallon Township      | .0676        | .0708        | -4.5%    |
| O'Fallon Road          | .2757        | .2822        | -2.3%    |
| O'Fallon City          | .6718        | .7373        | -8.9%    |
| TOTAL                  | 7.9391       | 8.0500       | -1.4%    |