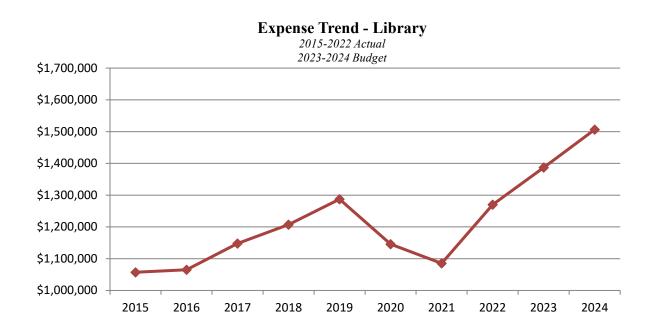

# BUDGET BY DEPARTMENT in 000's

|                                |                | FY24                        | FY23                        | 0⁄0    |
|--------------------------------|----------------|-----------------------------|-----------------------------|--------|
| Department                     | Category       | Budget                      | Budget                      | Change |
| General                        | General        | \$3,005                     | \$7,119                     | -58%   |
| Administration                 | General        | \$2,144                     | \$1,937                     | 11%    |
| Police                         | <b>a</b> :     | ¢0.252                      | ¢0.10¢                      | 201    |
| Department<br>Street           | Community      | \$8,353                     | \$8,126                     | 3%     |
| Department                     | Infrastructure | \$4,546                     | \$4,325                     | 5%     |
| Facilities                     | Infrastructure | \$3,264                     | \$760                       | 329%   |
| Information                    | <b>C</b> 1     | ¢0.026                      | ¢1.070                      |        |
| Technology<br>Community        | General        | \$2,036                     | \$1,968                     | 3%     |
| Development                    | Infrastructure | \$1,502                     | \$1,423                     | 6%     |
| Fire & Police                  |                |                             |                             |        |
| Commission                     | Community      | \$8                         | \$11                        | -29%   |
| Cemetery<br>Maintenance        | Community      | \$255                       | \$371                       | -31%   |
| Combined                       |                | +                           | 40,0                        |        |
| Dispatch                       | Community      | \$1,740                     | \$1,361                     | 28%    |
| Park                           | Community      | \$5,281                     | \$4,411                     | 20%    |
| Library                        | Library        | \$1,506                     | \$1,387                     | 9%     |
| Build                          |                |                             |                             |        |
| O'Fallon Trust                 | Capital        | \$9,510                     | \$6,142                     | 55%    |
| Fire                           | Community      | \$2,115                     | \$2,851                     | -26%   |
| Prop S                         | Infrastructure | \$3,791                     | \$2,722                     | 39%    |
| Motor Fuel                     | Infrastructure | \$3,624                     | \$2,090                     | 73%    |
| EMS                            | Community      | \$3,638                     | \$3,392                     | 7%     |
| Water                          | Enterprise     | \$16,334                    | \$15,505                    | 5%     |
| Sewer                          | Enterprise     | \$16,294                    | \$21,668                    | -25%   |
| TIF                            | Econ Dev       | \$2,511                     | \$2,210                     | 14%    |
| Econ                           |                |                             |                             |        |
| Dev/Tourism                    | Econ Dev       | \$2,892                     | \$2,239                     | 29%    |
| Special Svc<br>Areas           | Infrastructure | \$65                        | \$15                        | 329%   |
| Park                           | Innustructure  | 405                         | ψ15                         | 52770  |
| Dedication                     | Community      | \$80                        | \$125                       | -36%   |
| Annex Fees                     | Community      | \$108                       | \$358                       | -70%   |
| Ohlendorf                      | T '1           | ¢.50                        | ¢.50                        | 0.07   |
| Bequest                        | Library        | \$50                        | \$50                        | 0%     |
| Strategic Plan<br>ARPA Federal | Capital        | \$252                       | \$201                       | 26%    |
| Grant                          | General        | \$0                         | \$4,020                     | -100%  |
| All Pensions                   | Pension        | \$3,008                     | \$3,444                     | -13%   |
| All Internal                   | Internal       | ,                           | 7 1                         |        |
| Service                        | Service        | \$1,413                     | \$1,230                     | 15%    |
| SSA Debt<br>Service            | Debt Service   | \$575                       | \$570                       | 1%     |
| Debt Service                   | Debt Service   |                             |                             | 0%     |
| TOTAL                          | Debt Service   | \$3,647<br><b>\$103,547</b> | \$3,637<br><b>\$105,668</b> | -2%    |
| TOTAL                          |                | φ103,347                    | φ10 <b>3,000</b>            | -2/0   |