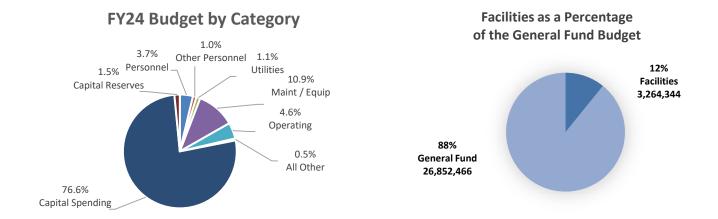

# BUDGET BY DEPARTMENT in 000's

|                                |                | FY24                        | FY23                        | 0⁄0    |
|--------------------------------|----------------|-----------------------------|-----------------------------|--------|
| Department                     | Category       | Budget                      | Budget                      | Change |
| General                        | General        | \$3,005                     | \$7,119                     | -58%   |
| Administration                 | General        | \$2,144                     | \$1,937                     | 11%    |
| Police                         | <b>a</b> :     | ¢0.252                      | ¢0.10¢                      | 201    |
| Department<br>Street           | Community      | \$8,353                     | \$8,126                     | 3%     |
| Department                     | Infrastructure | \$4,546                     | \$4,325                     | 5%     |
| Facilities                     | Infrastructure | \$3,264                     | \$760                       | 329%   |
| Information                    | <b>C</b> 1     | ¢0.026                      | ¢1.070                      |        |
| Technology<br>Community        | General        | \$2,036                     | \$1,968                     | 3%     |
| Development                    | Infrastructure | \$1,502                     | \$1,423                     | 6%     |
| Fire & Police                  |                |                             |                             |        |
| Commission                     | Community      | \$8                         | \$11                        | -29%   |
| Cemetery<br>Maintenance        | Community      | \$255                       | \$371                       | -31%   |
| Combined                       |                | +                           | 40,0                        |        |
| Dispatch                       | Community      | \$1,740                     | \$1,361                     | 28%    |
| Park                           | Community      | \$5,281                     | \$4,411                     | 20%    |
| Library                        | Library        | \$1,506                     | \$1,387                     | 9%     |
| Build                          |                |                             |                             |        |
| O'Fallon Trust                 | Capital        | \$9,510                     | \$6,142                     | 55%    |
| Fire                           | Community      | \$2,115                     | \$2,851                     | -26%   |
| Prop S                         | Infrastructure | \$3,791                     | \$2,722                     | 39%    |
| Motor Fuel                     | Infrastructure | \$3,624                     | \$2,090                     | 73%    |
| EMS                            | Community      | \$3,638                     | \$3,392                     | 7%     |
| Water                          | Enterprise     | \$16,334                    | \$15,505                    | 5%     |
| Sewer                          | Enterprise     | \$16,294                    | \$21,668                    | -25%   |
| TIF                            | Econ Dev       | \$2,511                     | \$2,210                     | 14%    |
| Econ                           |                |                             |                             |        |
| Dev/Tourism                    | Econ Dev       | \$2,892                     | \$2,239                     | 29%    |
| Special Svc<br>Areas           | Infrastructure | \$65                        | \$15                        | 329%   |
| Park                           | Innustructure  | 405                         | ψ15                         | 52770  |
| Dedication                     | Community      | \$80                        | \$125                       | -36%   |
| Annex Fees                     | Community      | \$108                       | \$358                       | -70%   |
| Ohlendorf                      | T '1           | ¢.50                        | ¢.50                        | 0.07   |
| Bequest                        | Library        | \$50                        | \$50                        | 0%     |
| Strategic Plan<br>ARPA Federal | Capital        | \$252                       | \$201                       | 26%    |
| Grant                          | General        | \$0                         | \$4,020                     | -100%  |
| All Pensions                   | Pension        | \$3,008                     | \$3,444                     | -13%   |
| All Internal                   | Internal       | ,                           | 7 1                         |        |
| Service                        | Service        | \$1,413                     | \$1,230                     | 15%    |
| SSA Debt<br>Service            | Debt Service   | \$575                       | \$570                       | 1%     |
| Debt Service                   | Debt Service   |                             |                             | 0%     |
| TOTAL                          | Debt Service   | \$3,647<br><b>\$103,547</b> | \$3,637<br><b>\$105,668</b> | -2%    |
| TOTAL                          |                | φ103,347                    | φ10 <b>3,000</b>            | -2/0   |

# **EXPENSE HIGHLIGHTS in 000's**

- Personnel Costs for all operations, including fringe benefits, are \$27,840,651. Payroll is 26.9% of the total operating expenditures for the entire budget. This budget includes a 3% wage increase. The City estimated a 10% increase for annual health care insurance coverage beginning January 1, 2024. This budget includes five new full-time positions; one for Public Works and four EMS Technicians.
- Sales Tax Rebates are down from FY2023 due to the complete payoff of an agreement.
- Maintenance/Equipment spending is flat to prior year. FY2024 includes the street pavement management program, continuation of the West Presidential Streets phase 3 improvements, water main replacements for south trunk main phase 1 and continuation of the Longacre and Ashland project, and continuation of the expansion for the Wastewater Treatment Plant. The budget for the resident assistance program has been increased this year based on resident needs.
- Operating expenses decreased compared to the FY23 budget. Highlights include professional and engineering services for community park enhancements, several watermain replacement projects, and WWTP phase 2.
- Capital spending is up \$3.5 million from prior year. Included in capital spending this year are 13 vehicles and trucks, other various equipment, roof and HVAC replacement at Public Safety, and community park enhancements.
- Capital reserves were implemented in FY20 budget. Each department budgets monies to be set aside for future expenses such as major repairs or capital items. Some reserves will be used in FY24 for the roof and HVAC replacement at the Public Safety building.
- Transfers to Other Funds/Reserves is down 41% from last year due to the final distribution of the ARPA grant monies received in FY2023.
- *Loan Payments* have increased due to the expected payback for the WWTP plant improvements.
- Bond Payments are flat to FY2023. Although new bond issuance is planned for FY2024, pay back will not begin until FY2025.

| Expense Classification               | FY24<br>Budget    | FY23<br>Budget    | % Diff     |
|--------------------------------------|-------------------|-------------------|------------|
| Personnel                            | \$18,263          | \$17,147          | 7%         |
| Other Personnel                      | \$9,578           | \$8,255           | 16%        |
| Sales Tax Rebates                    | \$185             | \$350             | -47%       |
| Utilities                            | \$1,475           | \$1,406           | 5%         |
| Travel & Training                    | \$365             | \$369             | -1%        |
| Maintenance &<br>Equipment           | \$12,392          | \$12,372          | 0%         |
| Operating                            | \$15,740          | \$15,994          | -2%        |
| Information<br>Technology            | ¢0.471            | <b>\$2.264</b>    | 50/        |
| (Incl personnel costs)               | \$2,471           | \$2,364           | 5%         |
| Other Spending<br>Capital Spending   | \$466<br>\$21,970 | \$471<br>\$18,405 | -1%<br>19% |
| Capital Reserve                      | \$2,234           | \$1,406           | 59%        |
| Transfers to Other<br>Funds/Reserves | \$13,071          | \$22,066          | -41%       |
| Loan Payments                        | \$496             | \$238             | 108%       |
| Bond Payments                        | \$4,841           | \$4,825           | 0%         |
| TOTAL                                | \$103,547         | \$105,668         | -2%        |