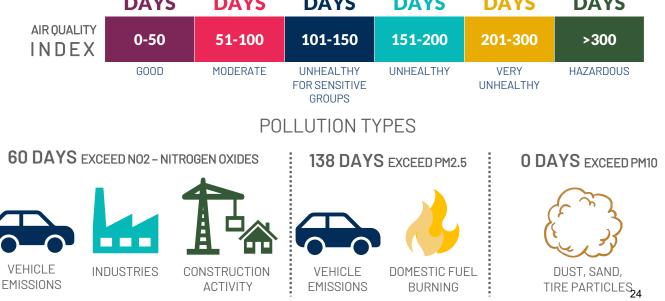

### ENVIRONMENTAL and NATURAL RESOURCES

Source: Environmental Protection Agency (EPA), 2019 AQI - O'Fallon

### **ENVIRONMENTAL** and NATURAL RESOURCES