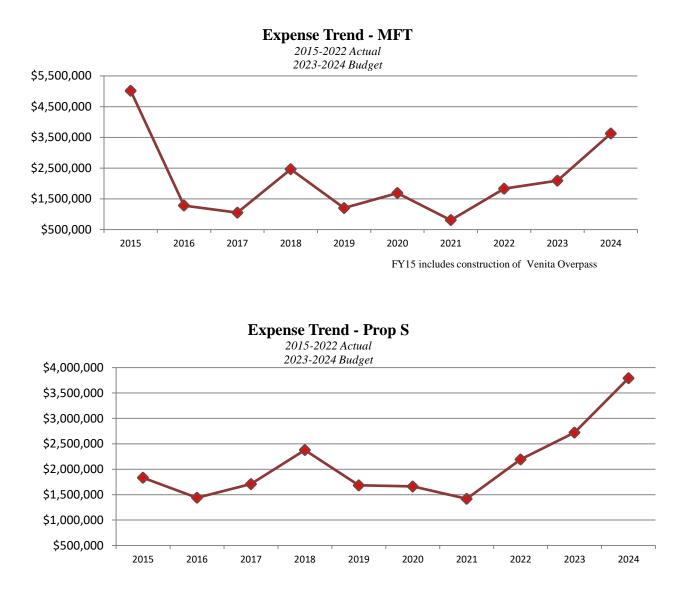

# BUDGET BY DEPARTMENT in 000's

|                                |                | FY24                        | FY23                        | 0⁄0    |
|--------------------------------|----------------|-----------------------------|-----------------------------|--------|
| Department                     | Category       | Budget                      | Budget                      | Change |
| General                        | General        | \$3,005                     | \$7,119                     | -58%   |
| Administration                 | General        | \$2,144                     | \$1,937                     | 11%    |
| Police                         | <b>a</b> :     | ¢0.252                      | ¢0.10¢                      | 201    |
| Department<br>Street           | Community      | \$8,353                     | \$8,126                     | 3%     |
| Department                     | Infrastructure | \$4,546                     | \$4,325                     | 5%     |
| Facilities                     | Infrastructure | \$3,264                     | \$760                       | 329%   |
| Information                    | <b>C</b> 1     | ¢0.026                      | ¢1.070                      |        |
| Technology<br>Community        | General        | \$2,036                     | \$1,968                     | 3%     |
| Development                    | Infrastructure | \$1,502                     | \$1,423                     | 6%     |
| Fire & Police                  |                |                             |                             |        |
| Commission                     | Community      | \$8                         | \$11                        | -29%   |
| Cemetery<br>Maintenance        | Community      | \$255                       | \$371                       | -31%   |
| Combined                       |                | +                           | 40,0                        |        |
| Dispatch                       | Community      | \$1,740                     | \$1,361                     | 28%    |
| Park                           | Community      | \$5,281                     | \$4,411                     | 20%    |
| Library                        | Library        | \$1,506                     | \$1,387                     | 9%     |
| Build                          |                |                             |                             |        |
| O'Fallon Trust                 | Capital        | \$9,510                     | \$6,142                     | 55%    |
| Fire                           | Community      | \$2,115                     | \$2,851                     | -26%   |
| Prop S                         | Infrastructure | \$3,791                     | \$2,722                     | 39%    |
| Motor Fuel                     | Infrastructure | \$3,624                     | \$2,090                     | 73%    |
| EMS                            | Community      | \$3,638                     | \$3,392                     | 7%     |
| Water                          | Enterprise     | \$16,334                    | \$15,505                    | 5%     |
| Sewer                          | Enterprise     | \$16,294                    | \$21,668                    | -25%   |
| TIF                            | Econ Dev       | \$2,511                     | \$2,210                     | 14%    |
| Econ                           |                |                             |                             |        |
| Dev/Tourism                    | Econ Dev       | \$2,892                     | \$2,239                     | 29%    |
| Special Svc<br>Areas           | Infrastructure | \$65                        | \$15                        | 329%   |
| Park                           | Innustructure  | 405                         | ψ15                         | 52770  |
| Dedication                     | Community      | \$80                        | \$125                       | -36%   |
| Annex Fees                     | Community      | \$108                       | \$358                       | -70%   |
| Ohlendorf                      | T '1           | ¢.50                        | ¢.50                        | 0.07   |
| Bequest                        | Library        | \$50                        | \$50                        | 0%     |
| Strategic Plan<br>ARPA Federal | Capital        | \$252                       | \$201                       | 26%    |
| Grant                          | General        | \$0                         | \$4,020                     | -100%  |
| All Pensions                   | Pension        | \$3,008                     | \$3,444                     | -13%   |
| All Internal                   | Internal       | ,                           | 7 1                         |        |
| Service                        | Service        | \$1,413                     | \$1,230                     | 15%    |
| SSA Debt<br>Service            | Debt Service   | \$575                       | \$570                       | 1%     |
| Debt Service                   | Debt Service   |                             |                             | 0%     |
| TOTAL                          | Debt Service   | \$3,647<br><b>\$103,547</b> | \$3,637<br><b>\$105,668</b> | -2%    |
| TOTAL                          |                | φ103,347                    | φ10 <b>3,000</b>            | -2/0   |