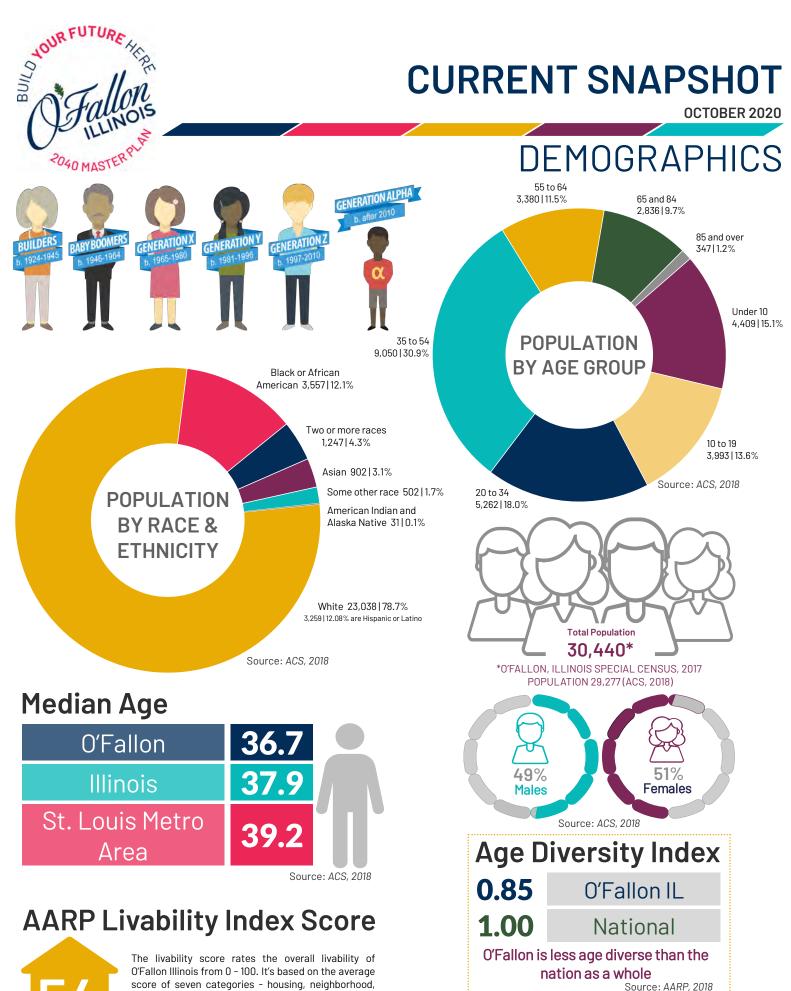

### DEMOGRAPHICS

This data provides a comparison of population growth – O'Fallon and the St. Louis MO-IL Metro have experienced an increase in population since 2010. St. Clair County has experienced a decrease in population.

Source: ACS, 2010 and 2018; Special Census, 2017