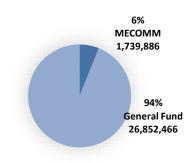

#### **Public Safety**

The Police Department is the largest budget in the General Fund, totaling \$8,353,518. The budget includes three new vehicles, cameras, tasers, and a reserve amount for future capital expenses. The Combined Dispatch Center (MECOMM) totals \$1,739,886 and makes up 6.5% of the General Fund budget. MECOMM provides 911 dispatching for Shiloh and Fairview Heights through intergovernmental agreements that help reduce costs.

#### 2023-2024 REVENUE PROJECTION

| Source                      | Amount       | % Of Total |
|-----------------------------|--------------|------------|
| Sales Tax                   | \$9,300,000  | 35%        |
| State Income Tax            | \$4,500,000  | 17%        |
| Food & Beverage             | \$1,200,000  | 4%         |
| MECOMM Fees                 |              |            |
| Shiloh & FVH                | \$872,070    | 3%         |
| Utility Tax                 |              |            |
| (w/o park portion)          | \$648,590    | 2%         |
| State Use Tax               | \$1,050,000  | 4%         |
| Property Tax                | \$0          | 0%         |
| Cable Franchise             | \$350,000    | 1%         |
| Building Permit             | \$325,000    | 1%         |
| Road & Bridge               | \$290,000    | 1%         |
| Ameren Franchise            | \$270,840    | 1%         |
| Crime Free Housing          | \$175,000    | 1%         |
| Telephone Franchise         |              |            |
| (w/o park portion)          | \$53,000     | 0%         |
| Video Gaming Revenue        | \$240,000    | 1%         |
| Pass Through Revenue        | \$1,487,390  | 6%         |
| Fees in Lieu of Taxes       | \$865,890    | 3%         |
| Transfer from Other Funds & | \$3,119,386  | 12%        |
| Reserves                    |              |            |
| Other                       | \$2,105,300  | 8%         |
| TOTAL REVENUE               | \$26,852,466 |            |