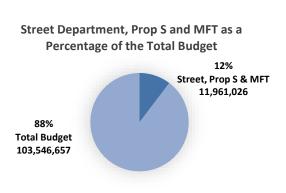

#### Mayor Roach, City Council, and Citizens of O'Fallon:

I am pleased to present the operating budget for the City of O'Fallon for the year ending April 30, 2024. The budget reflects expenditures in all funds of \$103,546,657, which are equally balanced by revenues. This represents a decrease of approximately 2% compared to the previous year. As we continue to recover from the COVID-19 pandemic, most of our local revenue sources are improving. 95% of residents said that O'Fallon is a great place to live in our recent Citizen Survey, and this budget will continue to provide high quality services to the community.

# BUDGET BY FUND

| 05            | Library<br>Build O'Fallon Trust Capital Improvements            | 1,506,365<br>9,510,000 | 1,506,365   |
|---------------|-----------------------------------------------------------------|------------------------|-------------|
|               |                                                                 |                        | 9,510,000   |
| 06/07         | Cemetery Trust & Agency                                         | 30,000                 | 30,000      |
| 08<br>13      | Fire Department                                                 | 2,115,070              | 2,115,070   |
| 13<br>14      | IMRF                                                            | 726,100                | 726,100     |
| 14<br>16      | Prop S                                                          | 3,791,000              | 3,791,000   |
| 10            | Motor Fuel Tax                                                  | 3,624,500              | 3,624,500   |
| 25            | Ambulance                                                       | 3,638,128              | 3,638,128   |
| 25<br>31      | Social Security                                                 | 1,178,030              | 1,178,030   |
| 31<br>34      | Water Department                                                | 16,334,292             | 16,334,292  |
| 34<br>39      | Sewer Department                                                | 16,294,277             | 16,294,277  |
| 59<br>51      | Special Service Areas                                           | 65,200                 | 65,200      |
| 55            | Economic Development/Tourism                                    | 2,892,000              | 2,892,000   |
| 55<br>61      | Public Safety Bond Debt Service                                 | 893,700                | 893,700     |
| 01            | Special Service Area-Shoppes at Greenmount<br>Bond Debt Service | 147,675                | 147,675     |
| 62            | Special Service Area-Greenmount Commercial<br>Bond Debt Service | 32,235                 | 32,235      |
| 63            | Special Service Area-Regency Extension<br>Bond Debt Service     | 98,935                 | 98,935      |
| 67            | Special Service Area-Newbold Toyota<br>Bond Debt Service        | 162,200                | 162,200     |
| 68            | Convention Center Bond Debt Service                             | 481,110                | 481,110     |
| 69            | Sportspark Bond Debt Service                                    | 912,570                | 912,570     |
| 71            | Special Service Area-Harley Davidson                            |                        |             |
| <b>K</b>      | Bond Debt Service                                               | 133,700                | 133,700     |
| 72            | Park Dedication                                                 | 80,000                 | 80,000      |
| 73            | Annex Fees                                                      | 107,500                | 107,500     |
| 74            | Ohlendorf Bequest                                               | 50,000                 | 50,000      |
| 77            | Public Safety/Sports Park Bond Debt Service                     | 143,100                | 143,100     |
| 78            | Strategic Plan                                                  | 252,000                | 252,000     |
| 44/81         | Police & Fire Pension                                           | 2,281,874              | 2,281,874   |
| 82-85         | Police Restricted Funds                                         | 204,500                | 204,500     |
| 86            | Infrastructure Bond Debt Service                                | 560,735                | 560,735     |
| 87            | Destination O'Fallon Bond Debt Service                          | 655,610                | 655,610     |
| 90<br>100 102 | ARPA Federal Grant                                              | 0                      | 2 511 000   |
| 100-103       | Tax Increment Financing (TIF)                                   | 2,511,000              | 2,511,000   |
| Total Bala    | anced Budget                                                    | 103,546,657            | 103,546,657 |
| EV2/ Bur      | lget without interdepartmental transfers                        | 94,910,229             |             |
| 1 12+ DUC     |                                                                 | 37,310,223             |             |
| FY23 Bud      | lget without interdepartmental transfers                        | 85,777,438             |             |
| FY22 Am       | ended Budget without interdepartmental transfers                | 81,521,493             |             |
|               |                                                                 |                        |             |