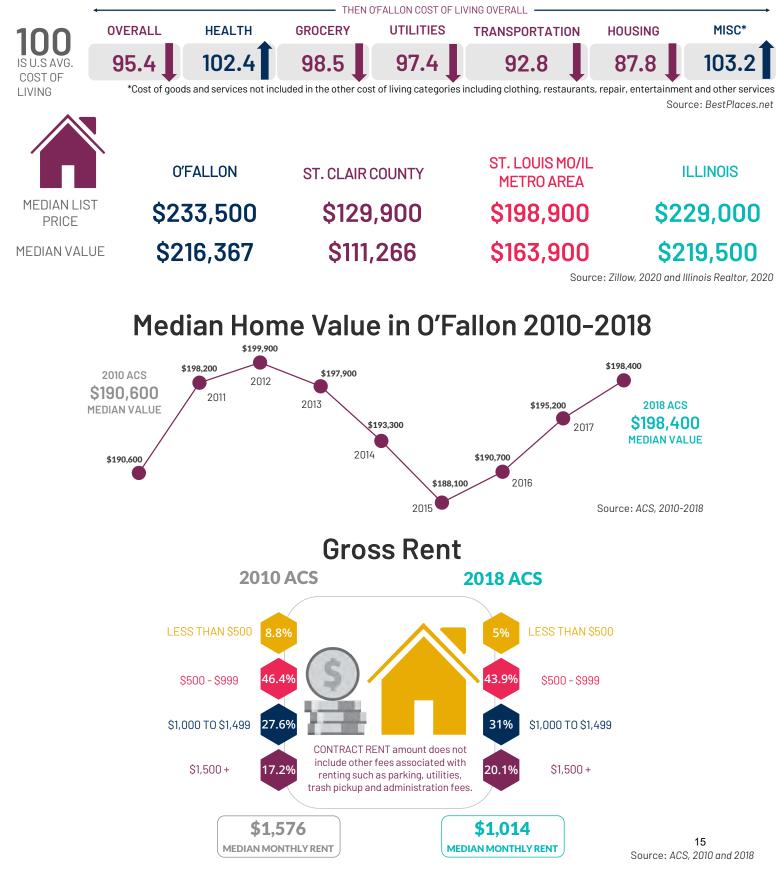

#### **Housing Values**

| 2010       | ACS        |                            | 2018 ACS                |            | ACS        |
|------------|------------|----------------------------|-------------------------|------------|------------|
| # of Units | % of Units | Housing Values             | % Change by<br>Category | # of Units | % of Units |
| 311        | 4.5%       | Less than \$50,000         | -27.7%                  | 225        | 3.0%       |
| 734        | 10.7%      | \$50,000 to \$99,000       | 23.3%                   | 905        | 12.1%      |
| 1, 213     | 17.7%      | \$100,000 to \$149,999     | -2.9%                   | 1,178      | 15.7%      |
| 1,416      | 20.7%      | \$150,000 to 199,999       | 5.4%                    | 1,493      | 19.9%      |
| 2,199      | 32.1%      | \$200,000 to \$299,999     | 13.9%                   | 2,504      | 33.3%      |
| 814        | 11.9%      | \$300,000 to \$499,999     | 27.9%                   | 1,041      | 13.9%      |
| 105        | 1.5%       | \$500,000 to \$999,999     | 10.5%                   | 116        | 1.5%       |
| 50         | 0.7%       | \$100,000,000 or more      | -6%                     | 47         | 0.6%       |
| 6,824      | 100%       | Total Owner Occupied Units | 10.0%                   | 7,509      | 100%       |