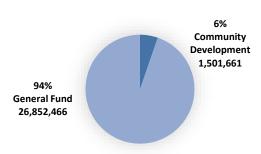

In budget year 2022-2023, the City has requested a total of \$5,543,772 in Property Tax levy revenue. This is flat compared to last year. The pie chart shows how the City's 8.46% portion of these taxes is allocated within the City's budget. The library has its own tax levy of \$1,282,815.