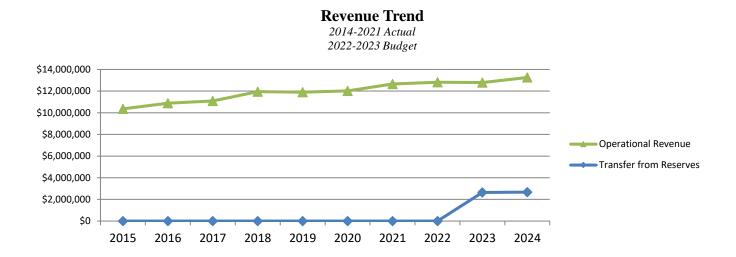

# **REVENUE HIGHLIGHTS in 000's**

- Sales & Use Tax comprises the largest part of the General Fund (35%). Sales tax revenues for FY2024 are estimated to increase 9% mainly due to a strong economy and new businesses. The sales tax rate increased ½% in July 2022. The increase is split equally between the Park Fund (to offset the elimination of the property tax) and the Build O'Fallon Trust Capital Improvement fund. We anticipate Use Tax to increase 2%.
- State Income Tax is the second largest source for the General Fund (17%). The State Income Tax is estimated at the IML rate (which is our 10% share of the state's income tax revenue). Our current estimate number of residents based on the 2020 census is 32,289. This is a 6% growth over the 2017 special census.
- Property Tax comprises less than 1% of the City's budget. Property tax levies were eliminated from the budget for the General Fund and Park Fund as part of a Property Tax Relief Program. Property taxes are levied for Special Revenue Funds such as the Emergency Medical Services, Fire Department, and employee pension funds.
- Food & Beverage and Hotel/Motel Taxes are expected to increase 21% in FY24 with the opening of several new restaurants.
- Building Permits remain flat at \$325k. While the market remains steady, new construction is anticipated in FY2023-FY2024.
- <u>Ambulance Receipts</u> increased 14% over FY2023 budget. Medicaid payments have increased due to the Ground Emergency Medical Transfer program offered in IL.
- Interest Earned is estimated to increase over FY2023 budget (36%) due to higher interest rates. We continue to monitor the market for the best placement of funds and maximize earnings.
- Bond/Loan Proceeds increase over FY23 budget by 17%. This is due to the IEPA loan for WWTP improvements and bond issuance for the community park improvements including the all abilities playground.
- Grants decreased 74% from FY2023 budget due to the final distribution of the ARPA grant monies.

| Revenue<br>Classification | FY24<br>Budget | FY23<br>Budget | %<br>Diff |
|---------------------------|----------------|----------------|-----------|
| 1/2 Cent Sales Tax        | \$5,600        | \$4,030        | 39%       |
| Property Tax              | \$10,845       | \$10,111       | 7%        |
| Ambulance Receipts        | \$2,000        | \$1,750        | 14%       |
| Sales & Use Tax           | \$10,575       | \$9,667        | 9%        |
| Utility Tax               | \$1,950        | \$1,910        | 2%        |
| Other Tax                 | \$1,490        | \$1,442        | 3%        |
| State Income Tax          | \$4,500        | \$3,875        | 16%       |
| Phone & Cable             |                |                |           |
| Franchise                 | \$886          | \$951          | -7%       |
| License & Permits         | \$137          | \$129          | 6%        |
| Zoning & Planning         | \$741          | \$733          | 1%        |
| Fines & Fees              | \$192          | \$170          | 13%       |
| Hotel / Motel Tax         | \$2,850        | \$2,236        | 27%       |
| Food & Beverage Tax       | \$1,200        | \$1,100        | 9%        |
| Grants                    | \$740          | \$2,827        | -74%      |
| Interest Earned           | \$2,367        | \$1,004        | 136%      |
| Operational Revenue       | \$25,090       | \$24,078       | 4%        |
| Transfers from            |                |                |           |
| Reserves                  | \$5,893        | \$7,855        | -25%      |
| Bond/Loan Proceeds        | \$15,850       | \$13,600       | 17%       |
| Transfers from Other      |                |                |           |
| Funds                     | \$8,935        | \$16,910       | -47%      |
| Donations                 | \$42           | \$47           | -10%      |
| Other Receipts            | \$1,664        | \$1,243        | 34%       |
| TOTAL                     | \$103,547      | \$105,668      | -2%       |