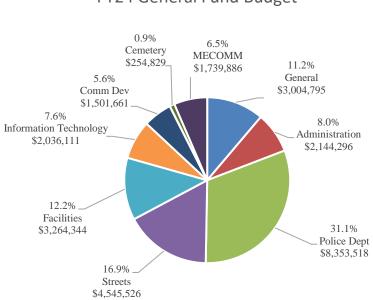

#### **Public Safety**

The Police Department is the largest budget in the General Fund, totaling \$8,353,518. The budget includes three new vehicles, cameras, tasers, and a reserve amount for future capital expenses. The Combined Dispatch Center (MECOMM) totals \$1,739,886 and makes up 6.5% of the General Fund budget. MECOMM provides 911 dispatching for Shiloh and Fairview Heights through intergovernmental agreements that help reduce costs.

#### Administration

Administration expenses are 8% of the General Fund budget totaling \$2,144,296, which represents a 9% increase from last year's amended budget. This increase is mostly due to increases in the Resident Assistance Program, which provides resources for citizens who have difficulty paying water/sewer bills and Ameren utility bills. There are also increases in general liability insurance, health insurance, and employee engagement. Administration is composed of the City Council, Administration, Finance, Human Resources, and the City Clerk's Office.

#### **Information Technology**

The Information Technology budget is \$2,036,111, an increase of 3% to FY2023. After an overhaul of the City's phone system, IT does not have any major projects this year.

FY2024 includes roof and HVAC replacement at the Public Safety Facility. The Police and EMS departments will each apply \$300,000 of their capital reserves toward these repairs.

The Fire Department budget totals \$2,115,070 and is funded through a dedicated property tax. This budget includes purchase of general equipment and minor improvements to the training grounds.

EMS is budgeted through a dedicated property tax and totals \$3,638128. This is \$245,599 more than FY2023. Four additional EMS employees will be hired in this year's budget to utilize a third ambulance over all shifts.

\*\* 2021 tax rates for other areas: Central School District (3.0972), Caseyville Road (.0953), and Caseyville Township (.0978)

\*\* General includes police, street maintenance and administrative functions