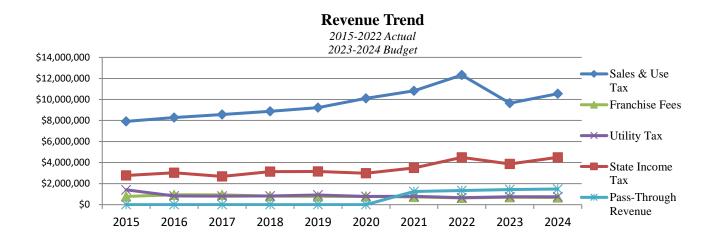

# **REVENUE HIGHLIGHTS in 000's**

- Sales & Use Tax comprises the largest part of the General Fund (35%). Sales tax revenues for FY2024 are estimated to increase 9% mainly due to a strong economy and new businesses. The sales tax rate increased ½% in July 2022. The increase is split equally between the Park Fund (to offset the elimination of the property tax) and the Build O'Fallon Trust Capital Improvement fund. We anticipate Use Tax to increase 2%.
- State Income Tax is the second largest source for the General Fund (17%). The State Income Tax is estimated at the IML rate (which is our 10% share of the state's income tax revenue). Our current estimate number of residents based on the 2020 census is 32,289. This is a 6% growth over the 2017 special census.
- Property Tax comprises less than 1% of the City's budget. Property tax levies were eliminated from the budget for the General Fund and Park Fund as part of a Property Tax Relief Program. Property taxes are levied for Special Revenue Funds such as the Emergency Medical Services, Fire Department, and employee pension funds.
- Food & Beverage and Hotel/Motel Taxes are expected to increase 21% in FY24 with the opening of several new restaurants.
- Building Permits remain flat at \$325k. While the market remains steady, new construction is anticipated in FY2023-FY2024.
- <u>Ambulance Receipts</u> increased 14% over FY2023 budget. Medicaid payments have increased due to the Ground Emergency Medical Transfer program offered in IL.
- Interest Earned is estimated to increase over FY2023 budget (36%) due to higher interest rates. We continue to monitor the market for the best placement of funds and maximize earnings.
- Bond/Loan Proceeds increase over FY23 budget by 17%. This is due to the IEPA loan for WWTP improvements and bond issuance for the community park improvements including the all abilities playground.
- Grants decreased 74% from FY2023 budget due to the final distribution of the ARPA grant monies.

| Revenue<br>Classification | FY24<br>Budget | FY23<br>Budget | %<br>Diff |
|---------------------------|----------------|----------------|-----------|
| 1/2 Cent Sales Tax        | \$5,600        | \$4,030        | 39%       |
| Property Tax              | \$10,845       | \$10,111       | 7%        |
| Ambulance Receipts        | \$2,000        | \$1,750        | 14%       |
| Sales & Use Tax           | \$10,575       | \$9,667        | 9%        |
| Utility Tax               | \$1,950        | \$1,910        | 2%        |
| Other Tax                 | \$1,490        | \$1,442        | 3%        |
| State Income Tax          | \$4,500        | \$3,875        | 16%       |
| Phone & Cable             |                |                |           |
| Franchise                 | \$886          | \$951          | -7%       |
| License & Permits         | \$137          | \$129          | 6%        |
| Zoning & Planning         | \$741          | \$733          | 1%        |
| Fines & Fees              | \$192          | \$170          | 13%       |
| Hotel / Motel Tax         | \$2,850        | \$2,236        | 27%       |
| Food & Beverage Tax       | \$1,200        | \$1,100        | 9%        |
| Grants                    | \$740          | \$2,827        | -74%      |
| Interest Earned           | \$2,367        | \$1,004        | 136%      |
| Operational Revenue       | \$25,090       | \$24,078       | 4%        |
| Transfers from            |                |                |           |
| Reserves                  | \$5,893        | \$7,855        | -25%      |
| Bond/Loan Proceeds        | \$15,850       | \$13,600       | 17%       |
| Transfers from Other      |                |                |           |
| Funds                     | \$8,935        | \$16,910       | -47%      |
| Donations                 | \$42           | \$47           | -10%      |
| Other Receipts            | \$1,664        | \$1,243        | 34%       |
| TOTAL                     | \$103,547      | \$105,668      | -2%       |

Sales Tax comprises the largest part of the General Fund (35%). Sales tax revenues for FY2024 are estimated to be slightly higher than the FY2023 budget. A strong economy and new businesses have helped offset the loss of revenue due to the relocation of the Auffenberg Auto Mall.

The State Income Tax is the City's second largest revenue source and is expected to increase. The tax is funded on a per capita basis, so our allocation will increase due to O'Fallon's population increase from the 2020 Census. The State Income Tax is subject to the state government's annual budget and is subject to fluctuation depending on the state's budget situation. The state government reduced the State Income Tax distribution to local government by 10% in 2018 and was never restored. As of the approval of this budget, the state's budget has not been approved and there is no assurance that the State Income Tax level will be restored.