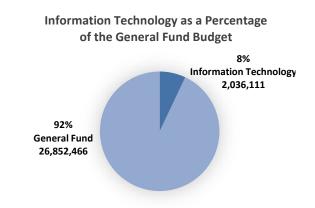

#### **Information Technology**

The Information Technology budget is \$2,036,111, an increase of 3% to FY2023. After an overhaul of the City's phone system, IT does not have any major projects this year.