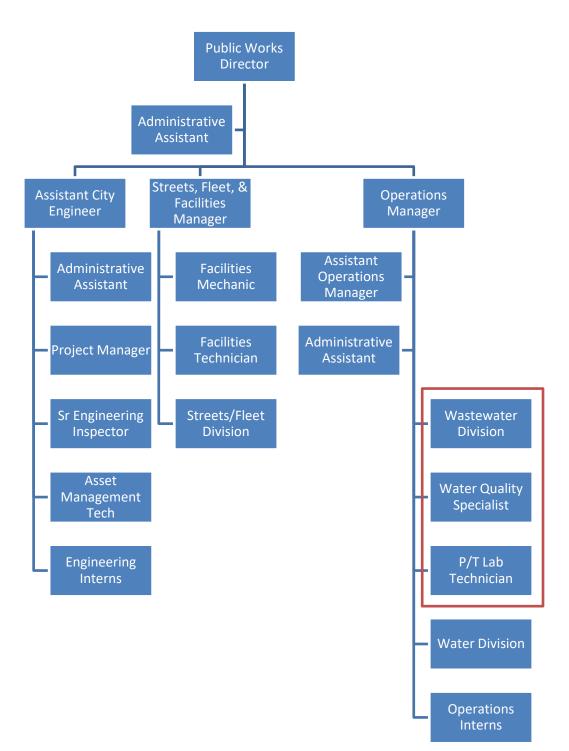

jects W Presidential Streets phase 2 and 3, south trunk phase 1, and the sewer lining program
- Operating costs decreased for general liability property insurance with new broker and a drop in engineering services
- Capital spending includes purchase of a F150 truck, single axle dump truck, extensions for E Hwy 50 and Bandonwood, and carry forward for construction of phase 2 WWTP improvements
- Loan payments increased with initial payments beginning on the WWTP improvement project



## Wastewater Operations as a Percentage of the Total Budget



## Expense Trend - Wastewater Operations 2023/2024 begins WWTP phase 2



## Wastewater Operations Funds 34-01, 34-61



Revenue Trend 2015-2022 Actual

2023-2024 Budget



## Wastewater Operations Funds 34-01, 34-61

## **Organizational Chart**



| City of O Fallon       |                                                                  |                       |                       |                       | <b>FY20</b>           | 24 Ado                 | pted Bu                | dge            |
|------------------------|------------------------------------------------------------------|-----------------------|-----------------------|-----------------------|-----------------------|------------------------|------------------------|----------------|
| Account Number         | Account Description                                              | 2020 Actual<br>Amount | 2021 Actual<br>Amount | 2022 Actual<br>Amount | 2023 Actual<br>Amount | 2023 Amended<br>Budget | 2024 Adopted<br>Budget | FY23B<br>FY24B |
| und: 34 - Sewer Oper & |