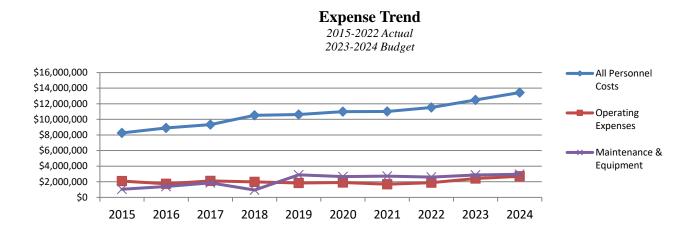

# **EXPENSE HIGHLIGHTS in 000's**

- Personnel Costs for all operations, including fringe benefits, are \$27,840,651. Payroll is 26.9% of the total operating expenditures for the entire budget. This budget includes a 3% wage increase. The City estimated a 10% increase for annual health care insurance coverage beginning January 1, 2024. This budget includes five new full-time positions; one for Public Works and four EMS Technicians.
- Sales Tax Rebates are down from FY2023 due to the complete payoff of an agreement.
- Maintenance/Equipment spending is flat to prior year. FY2024 includes the street pavement management program, continuation of the West Presidential Streets phase 3 improvements, water main replacements for south trunk main phase 1 and continuation of the Longacre and Ashland project, and continuation of the expansion for the Wastewater Treatment Plant. The budget for the resident assistance program has been increased this year based on resident needs.
- Operating expenses decreased compared to the FY23 budget. Highlights include professional and engineering services for community park enhancements, several watermain replacement projects, and WWTP phase 2.
- Capital spending is up \$3.5 million from prior year. Included in capital spending this year are 13 vehicles and trucks, other various equipment, roof and HVAC replacement at Public Safety, and community park enhancements.
- Capital reserves were implemented in FY20 budget. Each department budgets monies to be set aside for future expenses such as major repairs or capital items. Some reserves will be used in FY24 for the roof and HVAC replacement at the Public Safety building.
- Transfers to Other Funds/Reserves is down 41% from last year due to the final distribution of the ARPA grant monies received in FY2023.
- *Loan Payments* have increased due to the expected payback for the WWTP plant improvements.
- Bond Payments are flat to FY2023. Although new bond issuance is planned for FY2024, pay back will not begin until FY2025.

| Expense Classification               | FY24<br>Budget    | FY23<br>Budget    | % Diff     |
|--------------------------------------|-------------------|-------------------|------------|
| Personnel                            | \$18,263          | \$17,147          | 7%         |
| Other Personnel                      | \$9,578           | \$8,255           | 16%        |
| Sales Tax Rebates                    | \$185             | \$350             | -47%       |
| Utilities                            | \$1,475           | \$1,406           | 5%         |
| Travel & Training                    | \$365             | \$369             | -1%        |
| Maintenance &<br>Equipment           | \$12,392          | \$12,372          | 0%         |
| Operating                            | \$15,740          | \$15,994          | -2%        |
| Information<br>Technology            | ¢0.471            | <b>\$2.264</b>    | 50/        |
| (Incl personnel costs)               | \$2,471           | \$2,364           | 5%         |
| Other Spending<br>Capital Spending   | \$466<br>\$21,970 | \$471<br>\$18,405 | -1%<br>19% |
| Capital Reserve                      | \$2,234           | \$1,406           | 59%        |
| Transfers to Other<br>Funds/Reserves | \$13,071          | \$22,066          | -41%       |
| Loan Payments                        | \$496             | \$238             | 108%       |
| Bond Payments                        | \$4,841           | \$4,825           | 0%         |
| TOTAL                                | \$103,547         | \$105,668         | -2%        |

#### Payroll

The total payroll for all operations, including fringe benefits, is \$27,840,651. Payroll is 26.9% of the total operating expenditures for the entire budget. There is one new full-time Public Works Maintenance-Sewer Plant and four new Emergency Medical Technicians included in this budget and a part-time Code Enforcement Officer.