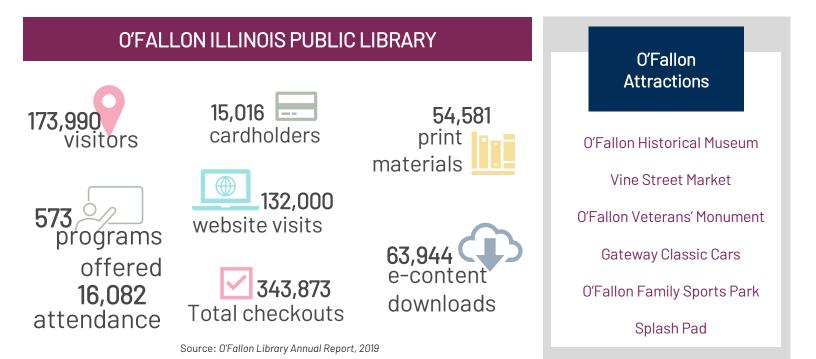

ED PERSON

score of seven categories - housing, neighborhood, transportation, environment, health, engagement, and opportunity. Scoring measurements being at the neighborhood level and outward to the state level.





### DEMOGRAPHICS



This data provides a comparison of population growth – O'Fallon and the St. Louis MO-IL Metro have experienced an increase in population since 2010. St. Clair County has experienced a decrease in population.

Source: ACS, 2010 and 2018; Special Census, 2017

#### 35,000 30.440 30,000 28,281 25,000 21.910 20,000 16,037 15,000 12,241 9,379 10,000 4.018 5,000 0 1960 1970 1980 1990 2000 2010 2018

### Population (Decennial Census)

Source: O'Fallon Annual Budget, 2006; ACS, 2018; Decennial Census, 2010 and Spergial Census, 2017



OCTOBER 2020

### COMMUNITY



#### Awards and Recognition



**OCTOBER 2020** 

### CULTURAL AND RECREATION **AMENITIES**



| OFALLON                                     | ST. CLAIR COUNTY                            | NATIONAL<br>AVERAGE                         |
|---------------------------------------------|---------------------------------------------|---------------------------------------------|
| 20.5                                        | 61.3                                        | 9.35                                        |
| ACRES OF<br>PARKLAND<br>PER 1,000 RESIDENTS | ACRES OF<br>PARKLAND<br>PER 1,000 RESIDENTS | ACRES OF<br>PARKLAND<br>PER 1,000 RESIDENTS |
| O'Fallon Parkland Based on 2018 Po          | oulation Estimate                           |                                             |

##