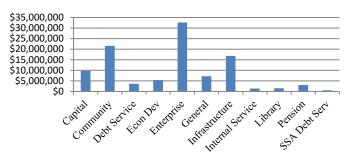

# BUDGET BY DEPARTMENT in 000's

|                                |                | FY24                        | FY23                        | 0⁄0    |
|--------------------------------|----------------|-----------------------------|-----------------------------|--------|
| Department                     | Category       | Budget                      | Budget                      | Change |
| General                        | General        | \$3,005                     | \$7,119                     | -58%   |
| Administration                 | General        | \$2,144                     | \$1,937                     | 11%    |
| Police                         | <b>a</b> :     | ¢0.252                      | ¢0.10¢                      | 201    |
| Department<br>Street           | Community      | \$8,353                     | \$8,126                     | 3%     |
| Department                     | Infrastructure | \$4,546                     | \$4,325                     | 5%     |
| Facilities                     | Infrastructure | \$3,264                     | \$760                       | 329%   |
| Information                    | <b>C</b> 1     | ¢0.026                      | ¢1.070                      |        |
| Technology<br>Community        | General        | \$2,036                     | \$1,968                     | 3%     |
| Development                    | Infrastructure | \$1,502                     | \$1,423                     | 6%     |
| Fire & Police                  |                |                             |                             |        |
| Commission                     | Community      | \$8                         | \$11                        | -29%   |
| Cemetery<br>Maintenance        | Community      | \$255                       | \$371                       | -31%   |
| Combined                       |                | +                           | 40,0                        |        |
| Dispatch                       | Community      | \$1,740                     | \$1,361                     | 28%    |
| Park                           | Community      | \$5,281                     | \$4,411                     | 20%    |
| Library                        | Library        | \$1,506                     | \$1,387                     | 9%     |
| Build                          |                |                             |                             |        |
| O'Fallon Trust                 | Capital        | \$9,510                     | \$6,142                     | 55%    |
| Fire                           | Community      | \$2,115                     | \$2,851                     | -26%   |
| Prop S                         | Infrastructure | \$3,791                     | \$2,722                     | 39%    |
| Motor Fuel                     | Infrastructure | \$3,624                     | \$2,090                     | 73%    |
| EMS                            | Community      | \$3,638                     | \$3,392                     | 7%     |
| Water                          | Enterprise     | \$16,334                    | \$15,505                    | 5%     |
| Sewer                          | Enterprise     | \$16,294                    | \$21,668                    | -25%   |
| TIF                            | Econ Dev       | \$2,511                     | \$2,210                     | 14%    |
| Econ                           |                |                             |                             |        |
| Dev/Tourism                    | Econ Dev       | \$2,892                     | \$2,239                     | 29%    |
| Special Svc<br>Areas           | Infrastructure | \$65                        | \$15                        | 329%   |
| Park                           | Innustructure  | 405                         | ψ15                         | 52770  |
| Dedication                     | Community      | \$80                        | \$125                       | -36%   |
| Annex Fees                     | Community      | \$108                       | \$358                       | -70%   |
| Ohlendorf                      | T '1           | ¢.50                        | ¢.50                        | 0.07   |
| Bequest                        | Library        | \$50                        | \$50                        | 0%     |
| Strategic Plan<br>ARPA Federal | Capital        | \$252                       | \$201                       | 26%    |
| Grant                          | General        | \$0                         | \$4,020                     | -100%  |
| All Pensions                   | Pension        | \$3,008                     | \$3,444                     | -13%   |
| All Internal                   | Internal       | ,                           | 7 1                         |        |
| Service                        | Service        | \$1,413                     | \$1,230                     | 15%    |
| SSA Debt<br>Service            | Debt Service   | \$575                       | \$570                       | 1%     |
| Debt Service                   | Debt Service   |                             |                             | 0%     |
| TOTAL                          | Debt Service   | \$3,647<br><b>\$103,547</b> | \$3,637<br><b>\$105,668</b> | -2%    |
| TOTAL                          |                | φ103,347                    | φ10 <b>3,000</b>            | -2/0   |

#### FY24 Budget by Category

2015 2016 2017 2018 2019 2020 2021 2022 2023 2024

- FY16 St Elizabeth medical complex
- FY18 Destination O'Fallon
- FY20 Utility system infrastructure
- FY21 Utility system infrastructure carryover
- FY22 Utility system infrastructure carryover and Sports Park turf fields and lights
- FY23 Utility system infrastructure carryover, all abilities playground, ARPA grant funding (America Rescue Plan Act)
- FY24 Utility system infrastructure carryover, all abilities playground carryover