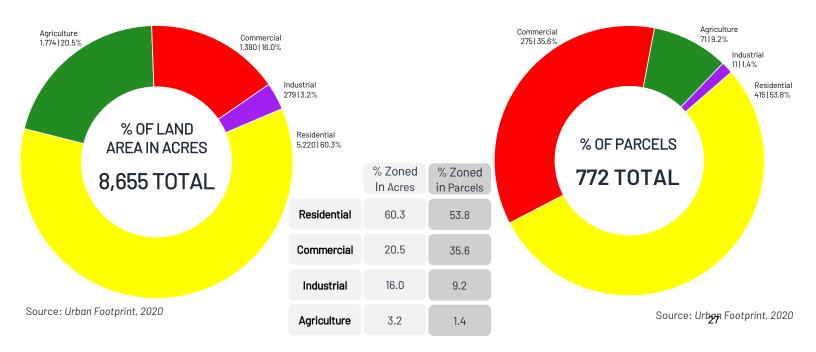

2%

Vacant/Undeveloped 918 | 7.7%

Commercial 734 | 8.5%

#### **Existing Land Use**



Source: Urban Footprint, 2020

Residential 9,971 | 83.3%

Source: Urban Footprint, 2020

|            | Residential | Agriculture | Parks/Open<br>Space | Public/Semi-<br>Public | Commercial | Vacant/<br>Undeveloped | Other | Industrial |
|------------|-------------|-------------|---------------------|------------------------|------------|------------------------|-------|------------|
| % In Acres | 44.7        | 17.9        | 11.8                | 9.4                    | 8.5        | 7.3                    | 1     | 0.5        |
| % Parcels  | 83.3        | 1.2         | 1.9                 | 1.6                    | 8.5        | 7.7                    | 0     | 0.2        |

#### **Existing Zoning**















#### Land Use Map



### **BUDGET IN BRIEF**

#### Mayor Roach, City Council, and Citizens of O'Fallon:

I am pleased to present the operating budget for the City of O'Fallon for the year ending April 30, 2024. The budget reflects expenditures in all funds of \$103,546,657, which are equally balanced by revenues. This represents a decrease of approximately 2% compared to the previous year. As we continue to recover from the COVID-19 pandemic, most of our local revenue sources are improving. 95% of residents said that O'Fallon is a great place to live in our recent Citizen Survey, and this budget will continue to provide high quality services to the community.

Where possible, we have included the City Council's priorities from the <u>2040 Master Plan</u> to guide our budget d