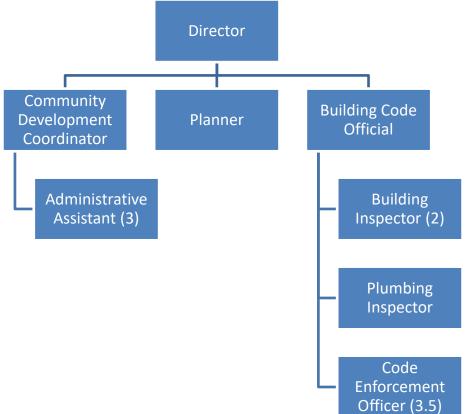

#### **Community Development**

Quality building and sustainable development are keys to the future of O'Fallon. Both housing and commercial construction continue to be strong and have stabilized over the past two years. An additional part-time code enforcement officer is included in this budget to keep pace with increasing code enforcement complaints.