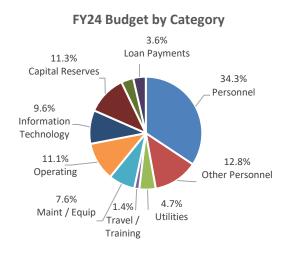

#### FY24 Budget by Category

2015 2016 2017 2018 2019 2020 2021 2022 2023 2024

- FY16 St Elizabeth medical complex
- FY18 Destination O'Fallon
- FY20 Utility system infrastructure
- FY21 Utility system infrastructure carryover
- FY22 Utility system infrastructure carryover and Sports Park turf fields and lights
- FY23 Utility system infrastructure carryover, all abilities playground, ARPA grant funding (America Rescue Plan Act)
- FY24 Utility system infrastructure carryover, all abilities playground carryover

# **EXPENSE HIGHLIGHTS in 000's**

- Personnel Costs for all operations, including fringe benefits, are \$27,840,651. Payroll is 26.9% of the total operating expenditures for the entire budget. This budget includes a 3% wage increase. The City estimated a 10% increase for annual health care insurance coverage beginning January 1, 2024. This budget includes five new full-time positions; one for Public Works and four EMS Technicians.
- Sales Tax Rebates are down from FY2023 due to the complete payoff of an agreement.
- Maintenance/Equipment spending is flat to prior year. FY2024 includes the street pavement management program, continuation of the West Presidential Streets phase 3 improvements, water main replacements for south trunk main phase 1 and continuation of the Longacre and Ashland project, and continuation of the expansion for the Wastewater Treatment Plant. The budget for the resident assistance program has been increased this year based on resident needs.
- Operating expenses decreased compared to the FY23 budget. Highlights include professional and engineering services for community park enhancements, several watermain replacement projects, and WWTP phase 2.
- Capital spending is up \$3.5 million from prior year. Included in capital spending this year are 13 vehicles and trucks, other various equipment, roof and HVAC replacement at Public Safety, and community park enhancements.
- Capital reserves were implemented in FY20 budget. Each department budgets monies to be set aside for future expenses such as major repairs or capital items. Some reserves will be used in FY24 for the roof and HVAC replacement at the Public Safety building.
- Transfers to Other Funds/Reserves is down 41% from last year due to the final distribution of the ARPA grant monies received in FY2023.
- *Loan Payments* have increased due to the expected payback for the WWTP plant improvements.
- Bond Payments are flat to FY2023. Although new bond issuance is planned for FY2024, pay back will not begin until FY2025.

| Expense Classification               | FY24<br>Budget    | FY23<br>Budget    | % Diff     |
|--------------------------------------|-------------------|-------------------|------------|
| Personnel                            | \$18,263          | \$17,147          | 7%         |
| Other Personnel                      | \$9,578           | \$8,255           | 16%        |
| Sales Tax Rebates                    | \$185             | \$350             | -47%       |
| Utilities                            | \$1,475           | \$1,406           | 5%         |
| Travel & Training                    | \$365             | \$369             | -1%        |
| Maintenance &<br>Equipment           | \$12,392          | \$12,372          | 0%         |
| Operating                            | \$15,740          | \$15,994          | -2%        |
| Information<br>Technology            | ¢0.471            | <b>\$2.264</b>    | 50/        |
| (Incl personnel costs)               | \$2,471           | \$2,364           | 5%         |
| Other Spending<br>Capital Spending   | \$466<br>\$21,970 | \$471<br>\$18,405 | -1%<br>19% |
| Capital Reserve                      | \$2,234           | \$1,406           | 59%        |
| Transfers to Other<br>Funds/Reserves | \$13,071          | \$22,066          | -41%       |
| Loan Payments                        | \$496             | \$238             | 108%       |
| Bond Payments                        | \$4,841           | \$4,825           | 0%         |
| TOTAL                                | \$103,547         | \$105,668         | -2%        |

#### FY24 Use of Total Funds \$103,546,657 where the money goes...