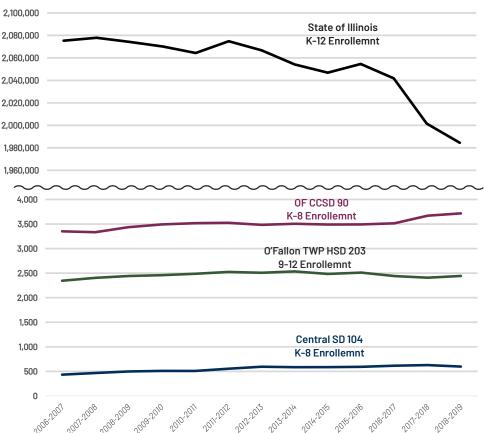

s 55-64 and the 18th leading cause of death for those ages 65+ and the 11th leading cause of death in Illinois



HEALTH

### **People with Disabilities**



Source: Healthcare Facility web9te



OCTOBER 2020

### EDUCATION

### **3**Public School O'FALLON 90 Districts

SCHOOLS D MIDDLE 2 SCHOOLS 2 Central 104

| ELEMENTARY<br>SCHOOLS | 1 |
|-----------------------|---|
| MIDDLE<br>SCHOOLS     | 1 |
| Source: Central       |   |

OTHS 203

HIGH SCHOOLS 2 Source: 0THS 203 Website

#### 2Private Schools

**First Baptist Academy** Kindergarten – 12<sup>th</sup> Grade

St. Claire School Kindergarten – 8<sup>th</sup> Grade Source: O'Fallon - Local Schools, 2020

### Enrollment

### 2019 Graduation Rate

O'FALLON TWP 203

ILLINOIS

Source: Illinois State Department of Education, 2019

90%

86%



#### Source: Illinois State Department of Education, 2019

## **5** Nearby Universities

Southern Illinois University at Edwardsville Edwardsville, IL McKendree University

Southwestern Illinois College Belleville, IL / Granite City, IL / Red Bud, IL

> Lindenwood-Belleville Belleville, IL

Webster University Scott Air Force Base

### 2018 Education Attainment



Some College

Bachelors Degree Graduat

3.4% < High School Diploma 16.3% High School/GED Source: ACS, 2018 13

Graduate/Professional Degree



**OCTOBER 2020** 

### HOUSING

#### **Housing Values**



| 2010       | ACS        |                            | 2018 ACS                |            | ACS        |
|------------|------------|----------------------------|-------------------------|------------|------------|
| # of Units