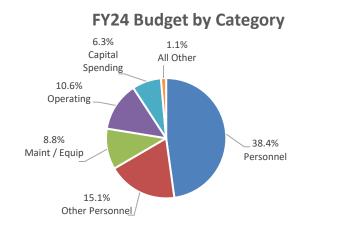

#### FY24 Budget by Category

2015 2016 2017 2018 2019 2020 2021 2022 2023 2024

- FY16 St Elizabeth medical complex
- FY18 Destination O'Fallon
- FY20 Utility system infrastructure
- FY21 Utility system infrastructure carryover
- FY22 Utility system infrastructure carryover and Sports Park turf fields and lights
- FY23 Utility system infrastructure carryover, all abilities playground, ARPA grant funding (America Rescue Plan Act)
- FY24 Utility system infrastructure carryover, all abilities playground carryover

# **EXPENSE HIGHLIGHTS in 000's**

- Personnel Costs for all operations, including fringe benefits, are \$27,840,651. Payroll is 26.9% of the total operating expenditures for the entire budget. This budget includes a 3% wage increase. The City estimated a 10% increase for annual health care insurance coverage beginning January 1, 2024. This budget includes five new full-time positions; one for Public Works and four EMS Technicians.
- Sales Tax Rebates are down from FY2023 due to the complete payoff of an agreement.
- Maintenance/Equipment spending is flat to prior year. FY2024 includes the street pavement management program, continuation of the West Presidential Streets phase 3 improvements, water main replacements for south trunk main phase 1 and continuation of the Longacre and Ashland project, and continuation of the expansion for the Wastewater Treatment Plant. The budget for the resident assistance program has been increased this year based on resident needs.
- Operating expenses decreased compared to the FY23 budget. Highlights include professional and engineering services for community park enhancements, several watermain replacement projects, and WWTP phase 2.
- Capital spending is up \$3.5 million from prior year. Included in capital spending this year are 13 vehicles and trucks, other various equipment, roof and HVAC replacement at Public Safety, and community park enhancements.
- Capital reserves were implemented in FY20 budget. Each department budgets monies to be set aside for future expenses such as major repairs or capital items. Some reserves will be used in FY24 for the roof and HVAC replacement at the Public Safety building.
- Transfers to Other Funds/Reserves is down 41% from last year due to the final distribution of the ARPA grant monies received in FY2023.
- *Loan Payments* have increased due to the expected payback for the WWTP plant improvements.
- Bond Payments are flat to FY2023. Although new bond issuance is planned for FY2024, pay back will not begin until FY2025.

| Expense Classification               | FY24<br>Budget    | FY23<br>Budget    | % Diff     |
|--------------------------------------|-------------------|-------------------|------------|
| Personnel                            | \$18,263          | \$17,147          | 7%         |
| Other Personnel                      | \$9,578           | \$8,255           | 16%        |
| Sales Tax Rebates                    | \$185             | \$350             | -47%       |
| Utilities                            | \$1,475           | \$1,406           | 5%         |
| Travel & Training                    | \$365             | \$369             | -1%        |
| Maintenance &<br>Equipment           | \$12,392          | \$12,372          | 0%         |
| Operating                            | \$15,740          | \$15,994          | -2%        |
| Information<br>Technology            | ¢0.471            | <b>\$2.264</b>    | 50/        |
| (Incl personnel costs)               | \$2,471           | \$2,364           | 5%         |
| Other Spending<br>Capital Spending   | \$466<br>\$21,970 | \$471<br>\$18,405 | -1%<br>19% |
| Capital Reserve                      | \$2,234           | \$1,406           | 59%        |
| Transfers to Other<br>Funds/Reserves | \$13,071          | \$22,066          | -41%       |
| Loan Payments                        | \$496             | \$238             | 108%       |
| Bond Payments                        | \$4,841           | \$4,825           | 0%         |
| TOTAL                                | \$103,547         | \$105,668         | -2%        |

#### FY24 Use of Total Funds \$103,546,657 where the money goes...