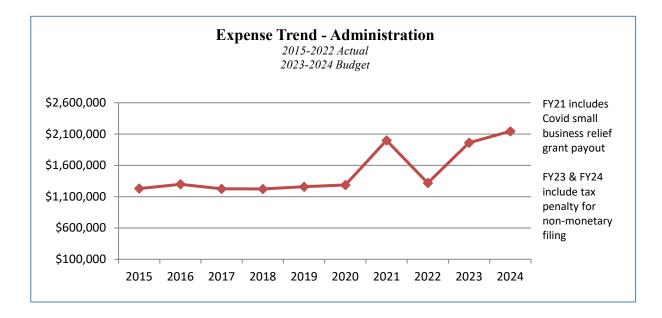

#### Administration

Administration expenses are 8% of the General Fund budget totaling \$2,144,296, which represents a 9% increase from last year's amended budget. This increase is mostly due to increases in the Resident Assistance Program, which provides resources for citizens who have difficulty paying water/sewer bills and Ameren utility bills. There are also increases in general liability insurance, health insurance, and employee engagement. Administration is composed of the City Council, Administration, Finance, Human Resources, and the City Clerk's Office.