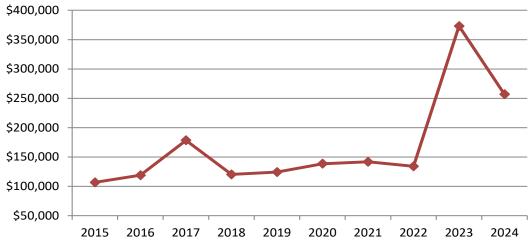

# BUDGET BY DEPARTMENT in 000's

|                                |                | FY24                        | FY23                        | 0⁄0    |
|--------------------------------|----------------|-----------------------------|-----------------------------|--------|
| Department                     | Category       | Budget                      | Budget                      | Change |
| General                        | General        | \$3,005                     | \$7,119                     | -58%   |
| Administration                 | General        | \$2,144                     | \$1,937                     | 11%    |
| Police                         | <b>a</b> :     | ¢0.252                      | ¢0.10¢                      | 201    |
| Department<br>Street           | Community      | \$8,353                     | \$8,126                     | 3%     |
| Department                     | Infrastructure | \$4,546                     | \$4,325                     | 5%     |
| Facilities                     | Infrastructure | \$3,264                     | \$760                       | 329%   |
| Information                    | <b>C</b> 1     | ¢0.026                      | ¢1.070                      |        |
| Technology<br>Community        | General        | \$2,036                     | \$1,968                     | 3%     |
| Development                    | Infrastructure | \$1,502                     | \$1,423                     | 6%     |
| Fire & Police                  |                |                             |                             |        |
| Commission                     | Community      | \$8                         | \$11                        | -29%   |
| Cemetery<br>Maintenance        | Community      | \$255                       | \$371                       | -31%   |
| Combined                       |                | +                           | 40,0                        |        |
| Dispatch                       | Community      | \$1,740                     | \$1,361                     | 28%    |
| Park                           | Community      | \$5,281                     | \$4,411                     | 20%    |
| Library                        | Library        | \$1,506                     | \$1,387                     | 9%     |
| Build                          |                |                             |                             |        |
| O'Fallon Trust                 | Capital        | \$9,510                     | \$6,142                     | 55%    |
| Fire                           | Community      | \$2,115                     | \$2,851                     | -26%   |
| Prop S                         | Infrastructure | \$3,791                     | \$2,722                     | 39%    |
| Motor Fuel                     | Infrastructure | \$3,624                     | \$2,090                     | 73%    |
| EMS                            | Community      | \$3,638                     | \$3,392                     | 7%     |
| Water                          | Enterprise     | \$16,334                    | \$15,505                    | 5%     |
| Sewer                          | Enterprise     | \$16,294                    | \$21,668                    | -25%   |
| TIF                            | Econ Dev       | \$2,511                     | \$2,210                     | 14%    |
| Econ                           |                |                             |                             |        |
| Dev/Tourism                    | Econ Dev       | \$2,892                     | \$2,239                     | 29%    |
| Special Svc<br>Areas           | Infrastructure | \$65                        | \$15                        | 329%   |
| Park                           | Innustructure  | 405                         | ψ15                         | 52770  |
| Dedication                     | Community      | \$80                        | \$125                       | -36%   |
| Annex Fees                     | Community      | \$108                       | \$358                       | -70%   |
| Ohlendorf                      | T '1           | ¢.50                        | ¢.50                        | 0.07   |
| Bequest                        | Library        | \$50                        | \$50                        | 0%     |
| Strategic Plan<br>ARPA Federal | Capital        | \$252                       | \$201                       | 26%    |
| Grant                          | General        | \$0                         | \$4,020                     | -100%  |
| All Pensions                   | Pension        | \$3,008                     | \$3,444                     | -13%   |
| All Internal                   | Internal       | ,                           | 7 1                         |        |
| Service                        | Service        | \$1,413                     | \$1,230                     | 15%    |
| SSA Debt<br>Service            | Debt Service   | \$575                       | \$570                       | 1%     |
| Debt Service                   | Debt Service   |                             |                             | 0%     |
| TOTAL                          | Debt Service   | \$3,647<br><b>\$103,547</b> | \$3,637<br><b>\$105,668</b> | -2%    |
| TOTAL                          |                | φ103,347                    | φ10 <b>3,000</b>            | -2/0   |