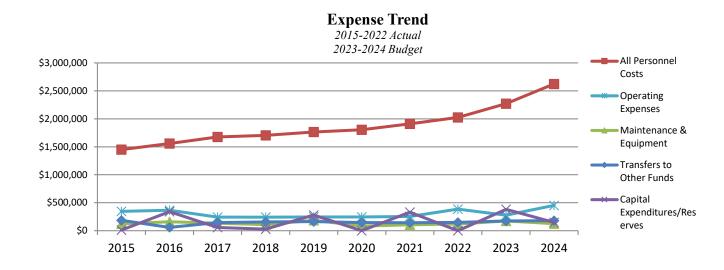

# **EXPENSE HIGHLIGHTS in 000's**

- Personnel Costs for all operations, including fringe benefits, are \$27,840,651. Payroll is 26.9% of the total operating expenditures for the entire budget. This budget includes a 3% wage increase. The City estimated a 10% increase for annual health care insurance coverage beginning January 1, 2024. This budget includes five new full-time positions; one for Public Works and four EMS Technicians.
- Sales Tax Rebates are down from FY2023 due to the complete payoff of an agreement.
- Maintenance/Equipment spending is flat to prior year. FY2024 includes the street pavement management program, continuation of the West Presidential Streets phase 3 improvements, water main replacements for south trunk main phase 1 and continuation of the Longacre and Ashland project, and continuation of the expansion for the Wastewater Treatment Plant. The budget for the resident assistance program has been increased this year based on resident needs.
- Operating expenses decreased compared to the FY23 budget. Highlights include professional and engineering services for community park enhancements, several watermain replacement projects, and WWTP phase 2.
- Capital spending is up \$3.5 million from prior year. Included in capital spending this year are 13 vehicles and trucks, other various equipment, roof and HVAC replacement at Public Safety, and community park enhancements.
- Capital reserves were implemented in FY20 budget. Each department budgets monies to be set aside for future expenses such as major repairs or capital items. Some reserves will be used in FY24 for the roof and HVAC replacement at the Public Safety building.
- Transfers to Other Funds/Reserves is down 41% from last year due to the final distribution of the ARPA grant monies received in FY2023.
- *Loan Payments* have increased due to the expected payback for the WWTP plant improvements.
- Bond Payments are flat to FY2023. Although new bond issuance is planned for FY2024, pay back will not begin until FY2025.

| Expense Classification               | FY24<br>Budget    | FY23<br>Budget    | % Diff     |
|--------------------------------------|-------------------|-------------------|------------|
| Personnel                            | \$18,263          | \$17,147          | 7%         |
| Other Personnel                      | \$9,578           | \$8,255           | 16%        |
| Sales Tax Rebates                    | \$185             | \$350             | -47%       |
| Utilities                            | \$1,475           | \$1,406           | 5%         |
| Travel & Training                    | \$365             | \$369             | -1%        |
| Maintenance &<br>Equipment           | \$12,392          | \$12,372          | 0%         |
| Operating                            | \$15,740          | \$15,994          | -2%        |
| Information<br>Technology            | ¢0.471            | <b>\$2.264</b>    | 50/        |
| (Incl personnel costs)               | \$2,471           | \$2,364           | 5%         |
| Other Spending<br>Capital Spending   | \$466<br>\$21,970 | \$471<br>\$18,405 | -1%<br>19% |
| Capital Reserve                      | \$2,234           | \$1,406           | 59%        |
| Transfers to Other<br>Funds/Reserves | \$13,071          | \$22,066          | -41%       |
| Loan Payments                        | \$496             | \$238             | 108%       |
| Bond Payments                        | \$4,841           | \$4,825           | 0%         |
| TOTAL                                | \$103,547         | \$105,668         | -2%        |