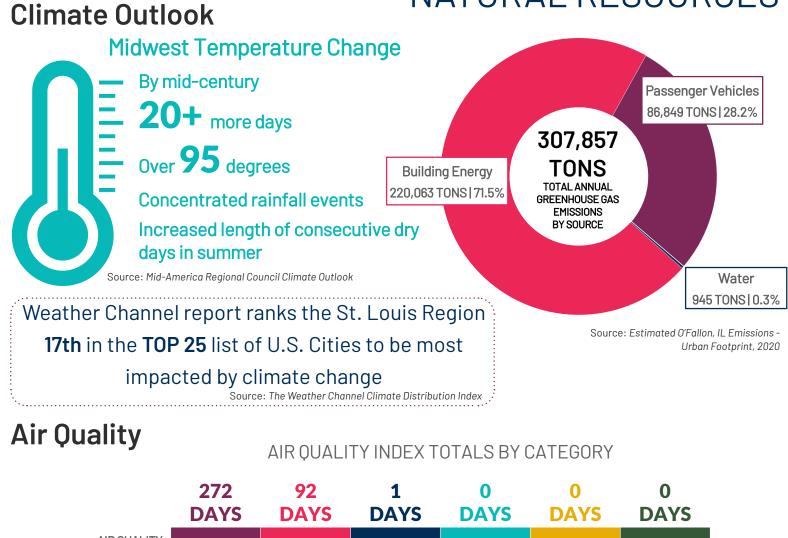

### ENVIRONMENTAL and NATURAL RESOURCES

Source: Environmental Protection Agency (EPA), 2019 AQI - O'Fallon

### **ENVIRONMENTAL** and NATURAL RESOURCES