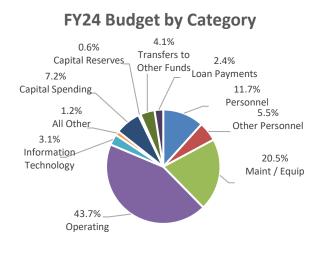

#### FY24 Budget by Category

2015 2016 2017 2018 2019 2020 2021 2022 2023 2024

- FY16 St Elizabeth medical complex
- FY18 Destination O'Fallon
- FY20 Utility system infrastructure
- FY21 Utility system infrastructure carryover
- FY22 Utility system infrastructure carryover and Sports Park turf fields and lights
- FY23 Utility system infrastructure carryover, all abilities playground, ARPA grant funding (America Rescue Plan Act)
- FY24 Utility system infrastructure carryover, all abilities playground carryover

# **EXPENSE HIGHLIGHTS in 000's**

- Personnel Costs for all operations, including fringe benefits, are \$27,840,651. Payroll is 26.9% of the total operating expenditures for the entire budget. This budget includes a 3% wage increase. The City estimated a 10% increase for annual health care insurance coverage beginning January 1, 2024. This budget includes five new full-time positions; one for Public Works and four EMS Technicians.
- Sales Tax Rebates are down from FY2023 due to the complete payoff of an agreement.
- Maintenance/Equipment spending is flat to prior year. FY2024 includes the street pavement management program, continuation of the West Presidential Streets phase 3 improvements, water main replacements for south trunk main phase 1 and continuation of the Longacre and Ashland project, and continuation of the expansion for the Wastewater Treatment Plant. The budget for the resident assistance program has been increased this year based on resident needs.
- Operating expenses decreased compared to the FY23 budget. Highlights include professional and engineering services for community park enhancements, several watermain replacement projects, and WWTP phase 2.
- Capital spending is up \$3.5 million from prior year. Included in capital spending this year are 13 vehicles and trucks, other various equipment, roof and HVAC replacement at Public Safety, and community park enhancements.
- Capital reserves were implemented in FY20 budget. Each department budgets monies to be set aside for future expenses such as major repairs or capital items. Some reserves will be used in FY24 for the roof and HVAC replacement at the Public Safety building.
- Transfers to Other Funds/Reserves is down 41% from last year due to the final distribution of the ARPA grant monies received in FY2023.
- *Loan Payments* have increased due to the expected payback for the WWTP plant improvements.
- Bond Payments are flat to FY2023. Although new bond issuance is planned for FY2024, pay back will not begin until FY2025.

| Expense Classification               | FY24<br>Budget    | FY23<br>Budget    | % Diff     |
|--------------------------------------|-------------------|-------------------|------------|
| Personnel                            | \$18,263          | \$17,147          | 7%         |
| Other Personnel                      | \$9,578           | \$8,255           | 16%        |
| Sales Tax Rebates                    | \$185             | \$350             | -47%       |
| Utilities                            | \$1,475           | \$1,406           | 5%         |
| Travel & Training                    | \$365             | \$369             | -1%        |
| Maintenance &<br>Equipment           | \$12,392          | \$12,372          | 0%         |
| Operating                            | \$15,740          | \$15,994          | -2%        |
| Information<br>Technology            | ¢0.471            | <b>\$2.264</b>    | 50/        |
| (Incl personnel costs)               | \$2,471           | \$2,364           | 5%         |
| Other Spending<br>Capital Spending   | \$466<br>\$21,970 | \$471<br>\$18,405 | -1%<br>19% |
| Capital Reserve                      | \$2,234           | \$1,406           | 59%        |
| Transfers to Other<br>Funds/Reserves | \$13,071          | \$22,066          | -41%       |
| Loan Payments                        | \$496             | \$238             | 108%       |
| Bond Payments                        | \$4,841           | \$4,825           | 0%         |
| TOTAL                                | \$103,547         | \$105,668         | -2%        |