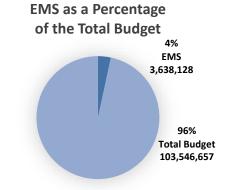

EMS is budgeted through a dedicated property tax and totals \$3,638128. This is \$245,599 more than FY2023. Four additional EMS employees will be hired in this year's budget to utilize a third ambulance over all shifts.