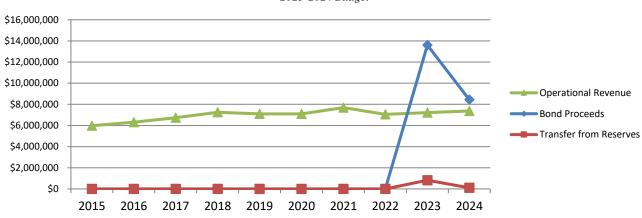

# **REVENUE HIGHLIGHTS in 000's**

- Sales & Use Tax comprises the largest part of the General Fund (35%). Sales tax revenues for FY2024 are estimated to increase 9% mainly due to a strong economy and new businesses. The sales tax rate increased ½% in July 2022. The increase is split equally between the Park Fund (to offset the elimination of the property tax) and the Build O'Fallon Trust Capital Improvement fund. We anticipate Use Tax to increase 2%.
- State Income Tax is the second largest source for the General Fund (17%). The State Income Tax is estimated at the IML rate (which is our 10% share of the state's income tax revenue). Our current estimate number of residents based on the 2020 census is 32,289. This is a 6% growth over the 2017 special census.
- Property Tax comprises less than 1% of the City's budget. Property tax levies were eliminated from the budget for the General Fund and Park Fund as part of a Property Tax Relief Program. Property taxes are levied for Special Revenue Funds such as the Emergency Medical Services, Fire Department, and employee pension funds.
- Food & Beverage and Hotel/Motel Taxes are expected to increase 21% in FY24 with the opening of several new restaurants.
- Building Permits remain flat at \$325k. While the market remains steady, new construction is anticipated in FY2023-FY2024.
- <u>Ambulance Receipts</u> increased 14% over FY2023 budget. Medicaid payments have increased due to the Ground Emergency Medical Transfer program offered in IL.
- Interest Earned is estimated to increase over FY2023 budget (36%) due to higher interest rates. We continue to monitor the market for the best placement of funds and maximize earnings.
- Bond/Loan Proceeds increase over FY23 budget by 17%. This is due to the IEPA loan for WWTP improvements and bond issuance for the community park improvements including the all abilities playground.
- Grants decreased 74% from FY2023 budget due to the final distribution of the ARPA grant monies.

| Revenue<br>Classification | FY24<br>Budget | FY23<br>Budget | %<br>Diff |
|---------------------------|----------------|----------------|-----------|
| 1/2 Cent Sales Tax        | \$5,600        | \$4,030        | 39%       |
| Property Tax              | \$10,845       | \$10,111       | 7%        |
| Ambulance Receipts        | \$2,000        | \$1,750        | 14%       |
| Sales & Use Tax           | \$10,575       | \$9,667        | 9%        |
| Utility Tax               | \$1,950        | \$1,910        | 2%        |
| Other Tax                 | \$1,490        | \$1,442        | 3%        |
| State Income Tax          | \$4,500        | \$3,875        | 16%       |
| Phone & Cable             |                |                |           |
| Franchise                 | \$886          | \$951          | -7%       |
| License & Permits         | \$137          | \$129          | 6%        |
| Zoning & Planning         | \$741          | \$733          | 1%        |
| Fines & Fees              | \$192          | \$170          | 13%       |
| Hotel / Motel Tax         | \$2,850        | \$2,236        | 27%       |
| Food & Beverage Tax       | \$1,200        | \$1,100        | 9%        |
| Grants                    | \$740          | \$2,827        | -74%      |
| Interest Earned           | \$2,367        | \$1,004        | 136%      |
| Operational Revenue       | \$25,090       | \$24,078       | 4%        |
| Transfers from            |                |                |           |
| Reserves                  | \$5,893        | \$7,855        | -25%      |
| Bond/Loan Proceeds        | \$15,850       | \$13,600       | 17%       |
| Transfers from Other      |                |                |           |
| Funds                     | \$8,935        | \$16,910       | -47%      |
| Donations                 | \$42           | \$47           | -10%      |
| Other Receipts            | \$1,664        | \$1,243        | 34%       |
| TOTAL                     | \$103,547      | \$105,668      | -2%       |

FY24 Source of Total Funds \$103,546,657 where the money comes from...