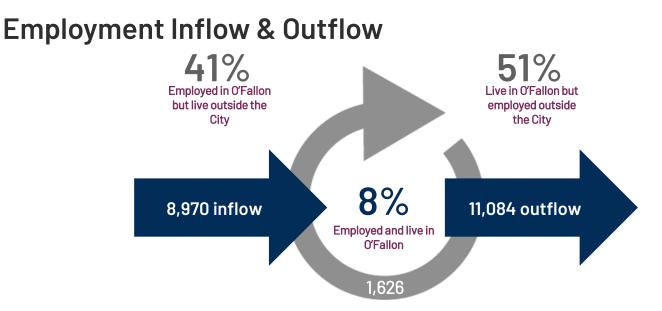

WHERE THE O'FALLON WORKFORCE LIVES

WHERE RESIDENTS ARE LEAVING TO WORK

|    | County               | # of Workforce | % of<br>Workforce | _ |    | County                 | # of Workforce | % of<br>Workforce |
|----|----------------------|----------------|-------------------|---|----|------------------------|----------------|-------------------|
| 1  | St. Clair County, IL | 5,715          | 53.9%             |   | 1  | St. Clair County, IL   | 5,425          | 42.7%             |
| 2  | Madison County, IL   | 1,841          | 17.4%             |   | 2  | St. Louis County, MO   | 1,836          | 14.4%             |
| 3  | Clinton County, IL   | 372            | 3.5%              |   | 3  | St. Louis, MO          | 1,576          | 12.4%             |
| 4  | Cook County, IL      | 216            | 2.0%              |   | 4  | Madison County, IL     | 1,432          | 11.3%             |
| 5  | St. Louis County, IL | 216            | 2.0%              |   | 5  | Cook County, IL        | 333            | 2.6%              |
| 6  | Monroe County, IL    | 188            | 1.8%              |   | 6  | St. Charles County, MO | 196            | 1.5%              |
| 7  | St. Louis, MO        | 130            | 1.2%              |   | 7  | Sangamon County, IL    | 178            | 1.4%              |
| 8  | Macoupin County, IL  | 103            | 1.0%              |   | 8  | Clinton County, IL     | 141            | 1.1%              |
| 9  | Randolph County, IL  | 95             | 0.9%              |   | 9  | DuPage County, IL      | 121            | 1.0%              |
| 10 | Marion County, IL    | 82             | 0.8%              |   | 10 | Monroe County, IL      | 89             | 0.7%              |
|    | All Other Locations  | 1,638          | 15.5%             |   |    | All Other Locations    | 1,383          | 10.9%             |
|    | Total Workforce      | 10,596         | 100.00%           |   |    | Total Workforce        | 12,710         | 100.0%            |

#### WHERE THE O'FALLON WORKFORCE LIVES

|                      | # of Workforce | % of Workforce |  |
|----------------------|----------------|----------------|--|
| O'Fallon, IL         | 1,626          | 15.3%          |  |
| Belleville, IL       | 746            | 7.0%           |  |
| Shiloh Village, IL   | 386            | 3.6%           |  |
| Collinsville, IL     | 374            | 3.5%           |  |
| Fairview Heights, IL | 337            | 3.2%           |  |
| Swansea Village, IL  | 268            | 2.5%           |  |
| Mascoutah, IL        | 202            | 1.9%           |  |
| Granite City, IL     | 167            | 1.6%           |  |
| Edwardsville, IL     | 149            | 1.4%           |  |
| Lebanon, IL          | 141            | 1.3%           |  |
| All Other Locations  | 6,200          | 58.5%          |  |
| Total                | 10,596         | 100%           |  |

#### WHERE O'FALLON RESIDENTS WORK

| WHERE OF ALLON RESIDENTS WORK |                                                                                                     |  |  |  |  |  |
|-------------------------------|-----------------------------------------------------------------------------------------------------|--|--|--|--|--|
| # of Workforce                | % of Workforce                                                                                      |  |  |  |  |  |
| 1,626                         | 12.8%                                                                                               |  |  |  |  |  |
| 1,576                         | 12.4%                                                                                               |  |  |  |  |  |
| 1,247                         | 9.8%                                                                                                |  |  |  |  |  |
| 571                           | 4.5%                                                                                                |  |  |  |  |  |
| 342                           | 2.7%                                                                                                |  |  |  |  |  |
| 326                           | 2.6%                                                                                                |  |  |  |  |  |
| 276                           | 2.2%                                                                                                |  |  |  |  |  |
| 243                           | 1.9%                                                                                                |  |  |  |  |  |
| 183                           | 1.4%                                                                                                |  |  |  |  |  |
| 171                           | 1.3%                                                                                                |  |  |  |  |  |
| 6,149                         | 48.4%                                                                                               |  |  |  |  |  |
| 12,710                        | 100%                                                                                                |  |  |  |  |  |
|                               | # of Workforce<br>1,626<br>1,576<br>1,247<br>571<br>342<br>326<br>276<br>243<br>183<br>171<br>6,149 |  |  |  |  |  |