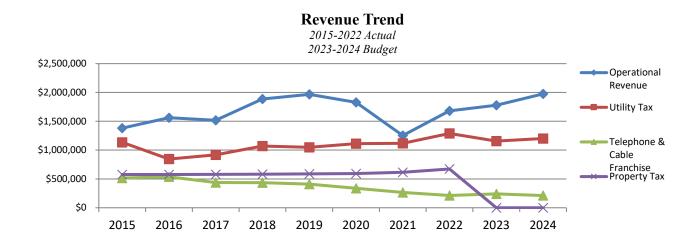

# **REVENUE HIGHLIGHTS in 000's**

- Sales & Use Tax comprises the largest part of the General Fund (35%). Sales tax revenues for FY2024 are estimated to increase 9% mainly due to a strong economy and new businesses. The sales tax rate increased ½% in July 2022. The increase is split equally between the Park Fund (to offset the elimination of the property tax) and the Build O'Fallon Trust Capital Improvement fund. We anticipate Use Tax to increase 2%.
- State Income Tax is the second largest source for the General Fund (17%). The State Income Tax is estimated at the IML rate (which is our 10% share of the state's income tax revenue). Our current estimate number of residents based on the 2020 census is 32,289. This is a 6% growth over the 2017 special census.
- Property Tax comprises less than 1% of the City's budget. Property tax levies were eliminated from the budget for the General Fund and Park Fund as part of a Property Tax Relief Program. Property taxes are levied for Special Revenue Funds such as the Emergency Medical Services, Fire Department, and employee pension funds.
- Food & Beverage and Hotel/Motel Taxes are expected to increase 21% in FY24 with the opening of several new restaurants.
- Building Permits remain flat at \$325k. While the market remains steady, new construction is anticipated in FY2023-FY2024.
- <u>Ambulance Receipts</u> increased 14% over FY2023 budget. Medicaid payments have increased due to the Ground Emergency Medical Transfer program offered in IL.
- Interest Earned is estimated to increase over FY2023 budget (36%) due to higher interest rates. We continue to monitor the market for the best placement of funds and maximize earnings.
- Bond/Loan Proceeds increase over FY23 budget by 17%. This is due to the IEPA loan for WWTP improvements and bond issuance for the community park improvements including the all abilities playground.
- Grants decreased 74% from FY2023 budget due to the final distribution of the ARPA grant monies.

| Revenue<br>Classification | FY24<br>Budget | FY23<br>Budget | %<br>Diff |
|---------------------------|----------------|----------------|-----------|
| 1/2 Cent Sales Tax        | \$5,600        | \$4,030        | 39%       |
| Property Tax              | \$10,845       | \$10,111       | 7%        |
| Ambulance Receipts        | \$2,000        | \$1,750        | 14%       |
| Sales & Use Tax           | \$10,575       | \$9,667        | 9%        |
| Utility Tax               | \$1,950        | \$1,910        | 2%        |
| Other Tax                 | \$1,490        | \$1,442        | 3%        |
| State Income Tax          | \$4,500        | \$3,875        | 16%       |
| Phone & Cable             |                |                |           |
| Franchise                 | \$886          | \$951          | -7%       |
| License & Permits         | \$137          | \$129          | 6%        |
| Zoning & Planning         | \$741          | \$733          | 1%        |
| Fines & Fees              | \$192          | \$170          | 13%       |
| Hotel / Motel Tax         | \$2,850        | \$2,236        | 27%       |
| Food & Beverage Tax       | \$1,200        | \$1,100        | 9%        |
| Grants                    | \$740          | \$2,827        | -74%      |
| Interest Earned           | \$2,367        | \$1,004        | 136%      |
| Operational Revenue       | \$25,090       | \$24,078       | 4%        |
| Transfers from            |                |                |           |
| Reserves                  | \$5,893        | \$7,855        | -25%      |
| Bond/Loan Proceeds        | \$15,850       | \$13,600       | 17%       |
| Transfers from Other      |                |                |           |
| Funds                     | \$8,935        | \$16,910       | -47%      |
| Donations                 | \$42           | \$47           | -10%      |
| Other Receipts            | \$1,664        | \$1,243        | 34%       |
| TOTAL                     | \$103,547      | \$105,668      | -2%       |