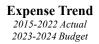

# **EXPENSE HIGHLIGHTS in 000's**

- Personnel Costs for all operations, including fringe benefits, are \$27,840,651. Payroll is 26.9% of the total operating expenditures for the entire budget. This budget includes a 3% wage increase. The City estimated a 10% increase for annual health care insurance coverage beginning January 1, 2024. This budget includes five new full-time positions; one for Public Works and four EMS Technicians.
- Sales Tax Rebates are down from FY2023 due to the complete payoff of an agreement.
- Maintenance/Equipment spending is flat to prior year. FY2024 includes the street pavement management program, continuation of the West Presidential Streets phase 3 improvements, water main replacements for south trunk main phase 1 and continuation of the Longacre and Ashland project, and continuation of the expansion for the Wastewater Treatment Plant. The budget for the resident assistance program has been increased this year based on resident needs.
- Operating expenses decreased compared to the FY23 budget. Highlights include professional and engineering services for community park enhancements, several watermain replacement projects, and WWTP phase 2.
- Capital spending is up \$3.5 million from prior year. Included in capital spending this year are 13 vehicles and trucks, other various equipment, roof and HVAC replacement at Public Safety, and community park enhancements.
- Capital reserves were implemented in FY20 budget. Each department budgets monies to be set aside for future expenses such as major repairs or capital items. Some reserves will be used in FY24 for the roof and HVAC replacement at the Public Safety building.
- Transfers to Other Funds/Reserves is down 41% from last year due to the final distribution of the ARPA grant monies received in FY2023.
- *Loan Payments* have increased due to the expected payback for the WWTP plant improvements.
- Bond Payments are flat to FY2023. Although new bond issuance is planned for FY2024, pay back will not begin until FY2025.

| Expense Classification               | FY24<br>Budget    | FY23<br>Budget    | % Diff     |
|--------------------------------------|-------------------|-------------------|------------|
| Personnel                            | \$18,263          | \$17,147          | 7%         |
| Other Personnel                      | \$9,578           | \$8,255           | 16%        |
| Sales Tax Rebates                    | \$185             | \$350             | -47%       |
| Utilities                            | \$1,475           | \$1,406           | 5%         |
| Travel & Training                    | \$365             | \$369             | -1%        |
| Maintenance &<br>Equipment           | \$12,392          | \$12,372          | 0%         |
| Operating                            | \$15,740          | \$15,994          | -2%        |
| Information<br>Technology            | ¢0.471            | <b>\$2.264</b>    | 50/        |
| (Incl personnel costs)               | \$2,471           | \$2,364           | 5%         |
| Other Spending<br>Capital Spending   | \$466<br>\$21,970 | \$471<br>\$18,405 | -1%<br>19% |
| Capital Reserve                      | \$2,234           | \$1,406           | 59%        |
| Transfers to Other<br>Funds/Reserves | \$13,071          | \$22,066          | -41%       |
| Loan Payments                        | \$496             | \$238             | 108%       |
| Bond Payments                        | \$4,841           | \$4,825           | 0%         |
| TOTAL                                | \$103,547         | \$105,668         | -2%        |

FY2024 includes roof and HVAC replacement at the Public Safety Facility. The Police and EMS departments will each apply \$300,000 of their capital reserves toward these repairs.

The Fire Department budget totals \$2,115,070 and is funded through a dedicated property tax. This budget includes purchase of general equipment and minor improvements to the training grounds.

#### **Public Works**

The Public Works Department is the largest budget in the City of O'Fallon and consists of Streets/Stormwater, Water, and Sewer. The primary feature of the Streets budget is \$2.0 million for the Pavement Management Program, a multi-year initiative to improve O'Fallon's streets. In addition, the budget includes the continuation of the Presidential Street reconstruction program with the West Presidential Streets Phase 2 and 3 improvements. Stormwater improvements include the State Street drainage project.

The Water Fund is budgeted at \$16,334,292. This is a 5% increase from last year, primarily due to capital projects and maintenance. This budget includes water main replacements for Longacre/Ashland and State Street.

The Sewer Fund decreased 25% from last year. The \$13 million Wastewater Treatment Plant expansion is the largest project and has been carried forward from FY2023 due to delays in state funding approval. The budget also includes purchase of a single axle dump truck, vactor truck, and a boom mower all shared with other departments. Projects include the W Presidential Streets phase 2 and 3, south trunk phase 1, and continuation of the sewer lining program.