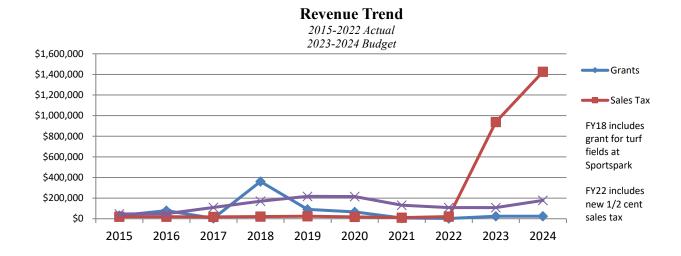

Sales Tax comprises the largest part of the General Fund (35%). Sales tax revenues for FY2024 are estimated to be slightly higher than the FY2023 budget. A strong economy and new businesses have helped offset the loss of revenue due to the relocation of the Auffenberg Auto Mall.

The State Income Tax is the City's second largest revenue source and is expected to increase. The tax is funded on a per capita basis, so our allocation will increase due to O'Fallon's population increase from the 2020 Census. The State Income Tax is subject to the state government's annual budget and is subject to fluctuation depending on the state's budget situation. The state government reduced the State Income Tax distribution to local government by 10% in 2018 and was never restored. As of the approval of this budget, the state's budget has not been approved and there is no assurance that the State Income Tax level will be restored.

Property taxes are levied for the Public Library, Emergency Medical Services, Fire Department, and employee pension funds. Property tax levies were eliminated from last year's budget for the General Fund and Park Fund as part of a Property Tax Relief Program and the creation of the Build O'Fallon Trust Fund. The Property Tax Relief Program eliminated the property tax levies for the General Fund and Park Fund and increased the Sales Tax by ½%. Half of the Sales Tax increase is allocated to the Park Fund to replace the property tax levy. The other half of the Sales Tax increase is allocated to the Build O'Fallon Trust Fund, which is a special account for the City Council to implement the Master Plan.

#### **Parks and Recreation**

The general Parks budget totals \$2,775,043 and continues the department's outstanding recreation programs for all ages. This is an increase of 17.3% from FY2023. Revenues include a new ¼% sales tax that replaces the Park Fund property tax. Two Park projects in this year's budget will be funded through the Build O'Fallon Trust Fund: a new all-abilities playground at Community Park, new pickleball courts at Hesse Park. The replacement of the Community Pool is also a major project that will begin this year.

# **REVENUE HIGHLIGHTS in 000's**

- Sales & Use Tax comprises the largest part of the General Fund (35%). Sales tax revenues for FY2024 are estimated to increase 9% mainly due to a strong economy and new businesses. The sales tax rate increased ½% in July 2022. The increase is split equally between the Park Fund (to offset the elimination of the property tax) and the Build O'Fallon Trust Capital Improvement fund. We anticipate Use Tax to increase 2%.
- State Income Tax is the second largest source for the General Fund (17%). The State Income Tax is estimated at the IML rate (which is our 10% share of the state's income tax revenue). Our current estimate number of residents based on the 2020 census is 32,289. This is a 6% growth over the 2017 special census.
- Property Tax comprises less than 1% of the City's budget. Property tax levies were eliminated from the budget for the General Fund and Park Fund as part of a Property Tax Relief Program. Property taxes are levied for Special Revenue Funds such as the Emergency Medical Services, Fire Department, and employee pension funds.
- Food & Beverage and Hotel/Motel Taxes are expected to increase 21% in FY24 with the opening of several new restaurants.
- Building Permits remain flat at \$325k. While the market remains steady, new construction is anticipated in FY2023-FY2024.
- <u>Ambulance Receipts</u> increased 14% over FY2023 budget. Medicaid payments have increased due to the Ground Emergency Medical Transfer program offered in IL.
- Interest Earned is estimated to increase over FY2023 budget (36%) due to higher interest rates. We continue to monitor the market for the best placement of funds and maximize earnings.
- Bond/Loan Proceeds increase over FY23 budget by 17%. This is due to the IEPA loan for WWTP improvements and bond issuance for the community park improvements including the all abilities playground.
- Grants decreased 74% from FY2023 budget due to the final distribution of the ARPA grant monies.