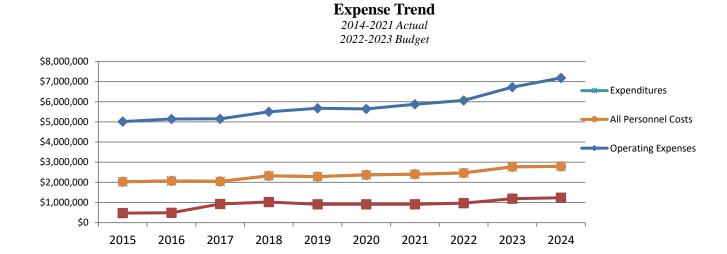

# **EXPENSE HIGHLIGHTS in 000's**

- Personnel Costs for all operations, including fringe benefits, are \$27,840,651. Payroll is 26.9% of the total operating expenditures for the entire budget. This budget includes a 3% wage increase. The City estimated a 10% increase for annual health care insurance coverage beginning January 1, 2024. This budget includes five new full-time positions; one for Public Works and four EMS Technicians.
- Sales Tax Rebates are down from FY2023 due to the complete payoff of an agreement.
- Maintenance/Equipment spending is flat to prior year. FY2024 includes the street pavement management program, continuation of the West Presidential Streets phase 3 improvements, water main replacements for south trunk main phase 1 and continuation of the Longacre and Ashland project, and continuation of the expansion for the Wastewater Treatment Plant. The budget for the resident assistance program has been increased this year based on resident needs.
- Operating expenses decreased compared to the FY23 budget. Highlights include professional and engineering services for community park enhancements, several watermain replacement projects, and WWTP phase 2.
- Capital spending is up \$3.5 million from prior year. Included in capital spending this year are 13 vehicles and trucks, other various equipment, roof and HVAC replacement at Public Safety, and community park enhancements.
- Capital reserves were implemented in FY20 budget. Each department budgets monies to be set aside for future expenses such as major repairs or capital items. Some reserves will be used in FY24 for the roof and HVAC replacement at the Public Safety building.
- Transfers to Other Funds/Reserves is down 41% from last year due to the final distribution of the ARPA grant monies received in FY2023.
- *Loan Payments* have increased due to the expected payback for the WWTP plant improvements.
- Bond Payments are flat to FY2023. Although new bond issuance is planned for FY2024, pay back will not begin until FY2025.

| Expense Classification               | FY24<br>Budget    | FY23<br>Budget    | % Diff     |
|--------------------------------------|-------------------|-------------------|------------|
| Personnel                            | \$18,263          | \$17,147          | 7%         |
| Other Personnel                      | \$9,578           | \$8,255           | 16%        |
| Sales Tax Rebates                    | \$185             | \$350             | -47%       |
| Utilities                            | \$1,475           | \$1,406           | 5%         |
| Travel & Training                    | \$365             | \$369             | -1%        |
| Maintenance &<br>Equipment           | \$12,392          | \$12,372          | 0%         |
| Operating                            | \$15,740          | \$15,994          | -2%        |
| Information<br>Technology            | ¢0.471            | <b>\$2.264</b>    | 50/        |
| (Incl personnel costs)               | \$2,471           | \$2,364           | 5%         |
| Other Spending<br>Capital Spending   | \$466<br>\$21,970 | \$471<br>\$18,405 | -1%<br>19% |
| Capital Reserve                      | \$2,234           | \$1,406           | 59%        |
| Transfers to Other<br>Funds/Reserves | \$13,071          | \$22,066          | -41%       |
| Loan Payments                        | \$496             | \$238             | 108%       |
| Bond Payments                        | \$4,841           | \$4,825           | 0%         |
| TOTAL                                | \$103,547         | \$105,668         | -2%        |