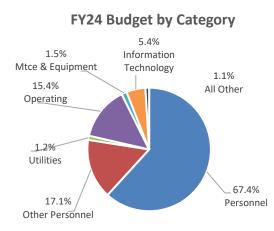

# **EXPENSE HIGHLIGHTS in 000's**

- Personnel Costs for all operations, including fringe benefits, are \$27,840,651. Payroll is 26.9% of the total operating expenditures for the entire budget. This budget includes a 3% wage increase. The City estimated a 10% increase for annual health care insurance coverage beginning January 1, 2024. This budget includes five new full-time positions; one for Public Works and four EMS Technicians.
- Sales Tax Rebates are down from FY2023 due to the complete payoff of an agreement.
- Maintenance/Equipment spending is flat to prior year. FY2024 includes the street pavement management program, continuation of the West Presidential Streets phase 3 improvements, water main replacements for south trunk main phase 1 and continuation of the Longacre and Ashland project, and continuation of the expansion for the Wastewater Treatment Plant. The budget for the resident assistance program has been increased this year based on resident needs.
- Operating expenses decreased compared to the FY23 budget. Highlights include professional and engineering services for community park enhancements, several watermain replacement projects, and WWTP phase 2.
- Capital spending is up \$3.5 million from prior year. Included in capital spending this year are 13 vehicles and trucks, other various equipment, roof and HVAC replacement at Public Safety, and community park enhancements.
- Capital reserves were implemented in FY20 budget. Each department budgets monies to be set aside for future expenses such as major repairs or capital items. Some reserves will be used in FY24 for the roof and HVAC replacement at the Public Safety building.
- Transfers to Other Funds/Reserves is down 41% from last year due to the final distribution of the ARPA grant monies received in FY2023.
- *Loan Payments* have increased due to the expected payback for the WWTP plant improvements.
- Bond Payments are flat to FY2023. Although new bond issuance is planned for FY2024, pay back will not begin until FY2025.

| Expense Classification               | FY24<br>Budget    | FY23<br>Budget    | % Diff     |
|--------------------------------------|-------------------|-------------------|------------|
| Personnel                            | \$18,263          | \$17,147          | 7%         |
| Other Personnel                      | \$9,578           | \$8,255           | 16%        |
| Sales Tax Rebates                    | \$185             | \$350             | -47%       |
| Utilities                            | \$1,475           | \$1,406           | 5%         |
| Travel & Training                    | \$365             | \$369             | -1%        |
| Maintenance &<br>Equipment           | \$12,392          | \$12,372          | 0%         |
| Operating                            | \$15,740          | \$15,994          | -2%        |
| Information<br>Technology            | ¢0.471            | <b>\$2.264</b>    | 50/        |
| (Incl personnel costs)               | \$2,471           | \$2,364           | 5%         |
| Other Spending<br>Capital Spending   | \$466<br>\$21,970 | \$471<br>\$18,405 | -1%<br>19% |
| Capital Reserve                      | \$2,234           | \$1,406           | 59%        |
| Transfers to Other<br>Funds/Reserves | \$13,071          | \$22,066          | -41%       |
| Loan Payments                        | \$496             | \$238             | 108%       |
| Bond Payments                        | \$4,841           | \$4,825           | 0%         |
| TOTAL                                | \$103,547         | \$105,668         | -2%        |