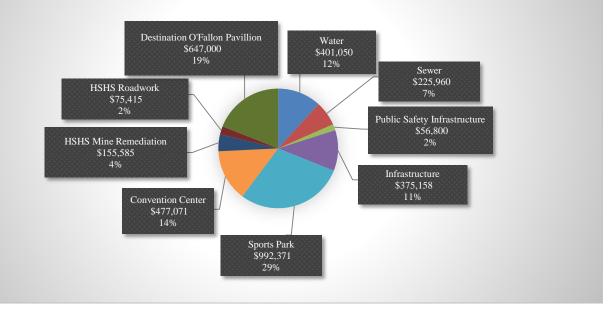

221,800     | -           | -           | -           | -          | 2,370,000    | 244,978      | 2,614,978  |
| 2038   | 1,850,000   | 152,400     | -           | -           | -           | -          | 1,850,000    | 152,400      | 2,002,400  |
| 2039   | 1,960,000   | 78,400      |             |             |             |            | 1,960,000    | 78,400       | 2,038,400  |
|        | \$7,950,000 | \$4,206,000 | \$9,005,000 | \$3,368,850 | \$3,730,000 | \$ 514,400 | \$39,255,000 | \$11,669,603 | 50,924,603 |
|        |             |             |             |             |             |            |              |              |            |

I.



## FY24 P&I Payment by Purpose \$3,406,410

Per audit review, SSA bonds have been removed as they are considered No Commitment Debt





## FY24 P&I Payment by Revenue Source \$3,406,410

Per audit review, SSA bonds have been removed as they are considered No Commitment Debt



# CAPITAL PROJECTS & EQUIPMENT

| Description                                        | - | Department                   | - | Fund  | -        | Amoui 🔻      |
|----------------------------------------------------|---|------------------------------|---|-------|----------|--------------|
| Brandonwood Sewer Extension                        |   | Public Works                 |   | 34-61 | \$       |              |
| Cavins Center Improvement                          |   | Park & Recreation            |   | 02-01 | \$       |              |
| Central Park and Hartman Intersection              |   | Public Works                 |   | 16-01 | \$