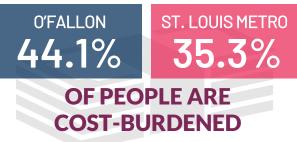

### Housing Affordability

Cost-burdened is described as spending 30% or more of monthly income on housing.

Source: Center for Neighborhood Technology, 2018