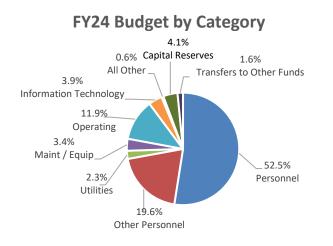

#### FY24 Budget by Category

2015 2016 2017 2018 2019 2020 2021 2022 2023 2024

- FY16 St Elizabeth medical complex
- FY18 Destination O'Fallon
- FY20 Utility system infrastructure
- FY21 Utility system infrastructure carryover
- FY22 Utility system infrastructure carryover and Sports Park turf fields and lights
- FY23 Utility system infrastructure carryover, all abilities playground, ARPA grant funding (America Rescue Plan Act)
- FY24 Utility system infrastructure carryover, all abilities playground carryover