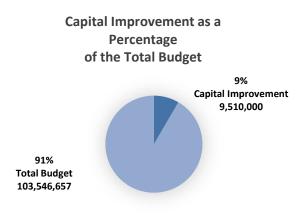

#### Mayor Roach, City Council, and Citizens of O'Fallon:

I am pleased to present the operating budget for the City of O'Fallon for the year ending April 30, 2024. The budget reflects expenditures in all funds of \$103,546,657, which are equally balanced by revenues. This represents a decrease of approximately 2% compared to the previous year. As we continue to recover from the COVID-19 pandemic, most of our local revenue sources are improving. 95% of residents said that O'Fallon is a great place to live in our recent Citizen Survey, and this budget will continue to provide high quality services to the community.

# BUDGET BY FUND

| 05            | Library<br>Build O'Fallon Trust Capital Improvements            | 1,506,365<br>9,510,000 | 1,506,365   |
|---------------|-----------------------------------------------------------------|------------------------|-------------|
|               |                                                                 |                        | 9,510,000   |
| 06/07         | Cemetery Trust & Agency                                         | 30,000                 | 30,000      |
| 08<br>13      | Fire Department                                                 | 2,115,070              | 2,115,070   |
| 13<br>14      | IMRF                                                            | 726,100                | 726,100     |
| 14<br>16      | Prop S                                                          | 3,791,000              | 3,791,000   |
| 10            | Motor Fuel Tax                                                  | 3,624,500              | 3,624,500   |
| 25            | Ambulance                                                       | 3,638,128              | 3,638,128   |
| 25<br>31      | Social Security                                                 | 1,178,030              | 1,178,030   |
| 31<br>34      | Water Department                                                | 16,334,292             | 16,334,292  |
| 34<br>39      | Sewer Department                                                | 16,294,277             | 16,294,277  |
| 59<br>51      | Special Service Areas                                           | 65,200                 | 65,200      |
| 55            | Economic Development/Tourism                                    | 2,892,000              | 2,892,000   |
| 55<br>61      | Public Safety Bond Debt Service                                 | 893,700                | 893,700     |
| 01            | Special Service Area-Shoppes at Greenmount<br>Bond Debt Service | 147,675                | 147,675     |
| 62            | Special Service Area-Greenmount Commercial<br>Bond Debt Service | 32,235                 | 32,235      |
| 63            | Special Service Area-Regency Extension<br>Bond Debt Service     | 98,935                 | 98,935      |
| 67            | Special Service Area-Newbold Toyota<br>Bond Debt Service        | 162,200                | 162,200     |
| 68            | Convention Center Bond Debt Service                             | 481,110                | 481,110     |
| 69            | Sportspark Bond Debt Service                                    | 912,570                | 912,570     |
| 71            | Special Service Area-Harley Davidson                            |                        |             |
| <b>K</b>      | Bond Debt Service                                               | 133,700                | 133,700     |
| 72            | Park Dedication                                                 | 80,000                 | 80,000      |
| 73            | Annex Fees                                                      | 107,500                | 107,500     |
| 74            | Ohlendorf Bequest                                               | 50,000                 | 50,000      |
| 77            | Public Safety/Sports Park Bond Debt Service                     | 143,100                | 143,100     |
| 78            | Strategic Plan                                                  | 252,000                | 252,000     |
| 44/81         | Police & Fire Pension                                           | 2,281,874              | 2,281,874   |
| 82-85         | Police Restricted Funds                                         | 204,500                | 204,500     |
| 86            | Infrastructure Bond Debt Service                                | 560,735                | 560,735     |
| 87            | Destination O'Fallon Bond Debt Service                          | 655,610                | 655,610     |
| 90<br>100 102 | ARPA Federal Grant                                              | 0                      | 2 511 000   |
| 100-103       | Tax Increment Financing (TIF)                                   | 2,511,000              | 2,511,000   |
| Total Bala    | anced Budget                                                    | 103,546,657            | 103,546,657 |
| EV2/ Bur      | lget without interdepartmental transfers                        | 94,910,229             |             |
| 1 12+ DUC     |                                                                 | 37,310,223             |             |
| FY23 Bud      | lget without interdepartmental transfers                        | 85,777,438             |             |
| FY22 Am       | ended Budget without interdepartmental transfers                | 81,521,493             |             |
|               |                                                                 |                        |             |