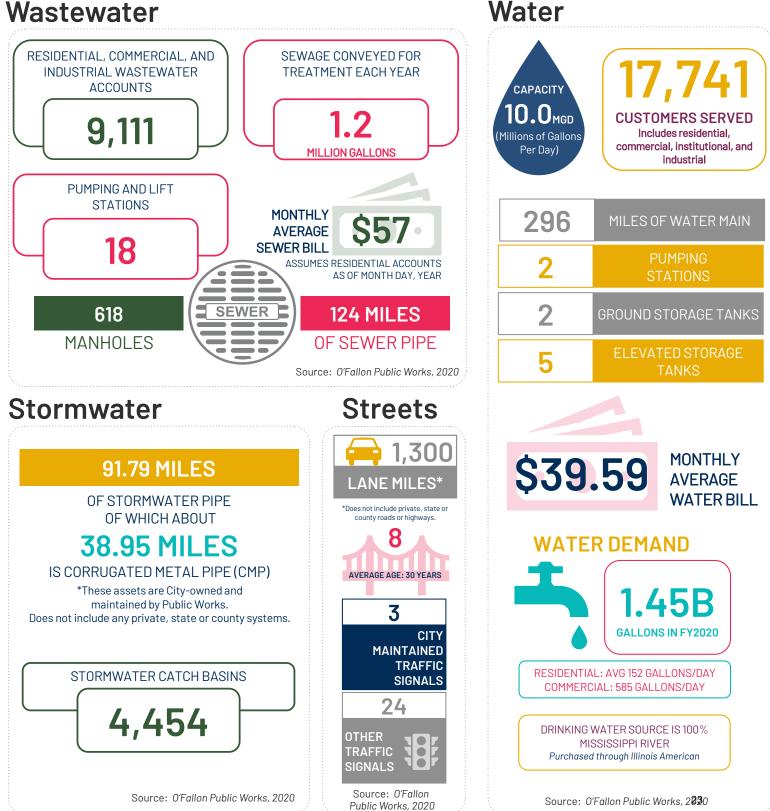

#### Wastewater

**OCTOBER 2020** 

#### **Public Works**

The Public Works Department is the largest budget in the City of O'Fallon and consists of Streets/Stormwater, Water, and Sewer. The primary feature of the Streets budget is \$2.0 million for the Pavement Management Program, a multi-year initiative to improve O'Fallon's streets. In addition, the budget includes the continuation of the Presidential Street reconstruction program with the West Presidential Streets Phase 2 and 3 improvements. Stormwater improvements include the State Street drainage project.

The Water Fund is budgeted at \$16,334,292. This is a 5% increase from last year, primarily due to capital projects and maintenance. This budget includes water main replacements for Longacre/Ashland and State Street.

The Sewer Fund decreased 25% from last year. The \$13 million Wastewater Treatment Plant expansion is the largest project and has been carried forward from FY2023 due to delays in state funding approval. The budget also includes purchase of a single axle dump truck, vactor truck, and a boom mower all shared with other departments. Projects include the W Presidential Streets phase 2 and 3, south trunk phase 1, and continuation of the sewer lining program.