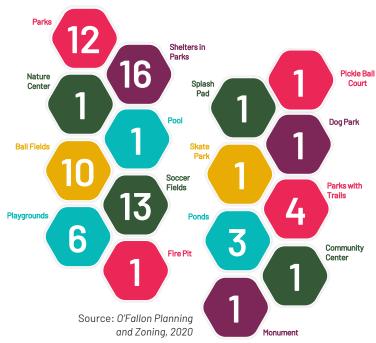

### CULTURAL AND RECREATION **AMENITIES**

| OFALLON                                     | ST. CLAIR COUNTY                            | NATIONAL<br>AVERAGE                         |
|---------------------------------------------|---------------------------------------------|---------------------------------------------|
| 20.5                                        | 61.3                                        | 9.35                                        |
| ACRES OF<br>PARKLAND<br>PER 1,000 RESIDENTS | ACRES OF<br>PARKLAND<br>PER 1,000 RESIDENTS | ACRES OF<br>PARKLAND<br>PER 1,000 RESIDENTS |
| O'Fallon Parkland Based on 2018 Po          | oulation Estimate                           |                                             |

TOTAL LAND AREA IN

**PARKS/OPEN SPACE** 

**O'FALLON IS** 

Source: O'Fallon Planning and Zoning, 2020