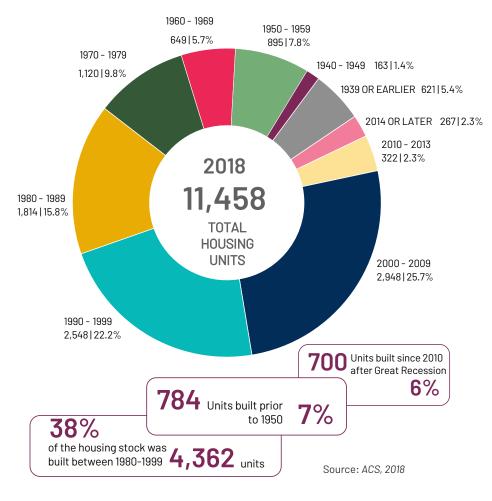

### Age of Housing (year built)

Senior Living<br/>Facilities3ASSISTED LIVING0NURSING HOMES &<br/>RESIDENTIAL CARE4RETIREMENT<br/>COMMUNITYSurce: Google Maps and O'Fallon Planning, 2020AVERAGE COST OF<br/>ASSISTED LIVING<br/>O'FALLON \$3,805/mo.NATIONAL \$3,395/mo.