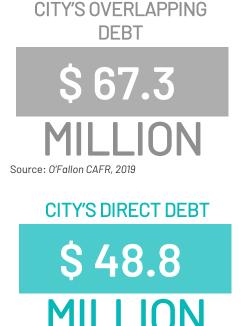

Source: O'Fallon CAFR, 2019

\$642 TAX REVENUE PER CAPITA

### **\$1,605** DEBT PER CAPITA

Per Capita Calculation Based on 2018 ACS Population Estimate

Source: O'Fallon CAFR, 2019