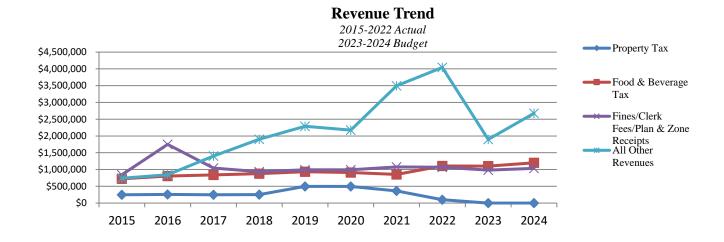

# **REVENUE HIGHLIGHTS in 000's**

- Sales & Use Tax comprises the largest part of the General Fund (35%). Sales tax revenues for FY2024 are estimated to increase 9% mainly due to a strong economy and new businesses. The sales tax rate increased ½% in July 2022. The increase is split equally between the Park Fund (to offset the elimination of the property tax) and the Build O'Fallon Trust Capital Improvement fund. We anticipate Use Tax to increase 2%.
- State Income Tax is the second largest source for the General Fund (17%). The State Income Tax is estimated at the IML rate (which is our 10% share of the state's income tax revenue). Our current estimate number of residents based on the 2020 census is 32,289. This is a 6% growth over the 2017 special census.
- Property Tax comprises less than 1% of the City's budget. Property tax levies were eliminated from the budget for the General Fund and Park Fund as part of a Property Tax Relief Program. Property taxes are levied for Special Revenue Funds such as the Emergency Medical Services, Fire Department, and employee pension funds.
- Food & Beverage and Hotel/Motel Taxes are expected to increase 21% in FY24 with the opening of several new restaurants.
- Building Permits remain flat at \$325k. While the market remains steady, new construction is anticipated in FY2023-FY2024.
- <u>Ambulance Receipts</u> increased 14% over FY2023 budget. Medicaid payments have increased due to the Ground Emergency Medical Transfer program offered in IL.
- Interest Earned is estimated to increase over FY2023 budget (36%) due to higher interest rates. We continue to monitor the market for the best placement of funds and maximize earnings.
- Bond/Loan Proceeds increase over FY23 budget by 17%. This is due to the IEPA loan for WWTP improvements and bond issuance for the community park improvements including the all abilities playground.
- Grants decreased 74% from FY2023 budget due to the final distribution of the ARPA grant monies.

| Revenue<br>Classification | FY24<br>Budget | FY23<br>Budget | %<br>Diff |
|---------------------------|----------------|----------------|-----------|
| 1/2 Cent Sales Tax        | \$5,600        | \$4,030        | 39%       |
| Property Tax              | \$10,845       | \$10,111       | 7%        |
| Ambulance Receipts        | \$2,000        | \$1,750        | 14%       |
| Sales & Use Tax           | \$10,575       | \$9,667        | 9%        |
| Utility Tax               | \$1,950        | \$1,910        | 2%        |
| Other Tax                 | \$1,490        | \$1,442        | 3%        |
| State Income Tax          | \$4,500        | \$3,875        | 16%       |
| Phone & Cable             |                |                |           |
| Franchise                 | \$886          | \$951          | -7%       |
| License & Permits         | \$137          | \$129          | 6%        |
| Zoning & Planning         | \$741          | \$733          | 1%        |
| Fines & Fees              | \$192          | \$170          | 13%       |
| Hotel / Motel Tax         | \$2,850        | \$2,236        | 27%       |
| Food & Beverage Tax       | \$1,200        | \$1,100        | 9%        |
| Grants                    | \$740          | \$2,827        | -74%      |
| Interest Earned           | \$2,367        | \$1,004        | 136%      |
| Operational Revenue       | \$25,090       | \$24,078       | 4%        |
| Transfers from            |                |                |           |
| Reserves                  | \$5,893        | \$7,855        | -25%      |
| Bond/Loan Proceeds        | \$15,850       | \$13,600       | 17%       |
| Transfers from Other      |                |                |           |
| Funds                     | \$8,935        | \$16,910       | -47%      |
| Donations                 | \$42           | \$47           | -10%      |
| Other Receipts            | \$1,664        | \$1,243        | 34%       |
| TOTAL                     | \$103,547      | \$105,668      | -2%       |

Property taxes are levied for the Public Library, Emergency Medical Services, Fire Department, and employee pension funds. Property tax levies were eliminated from last year's budget for the General Fund and Park Fund as part of a Property Tax Relief Program and the creation of the Build O'Fallon Trust Fund. The Property Tax Relief Program eliminated the property tax levies for the General Fund and Park Fund and increased the Sales Tax by ½%. Half of the Sales Tax increase is allocated to the Park Fund to replace the property tax levy. The other half of the Sales Tax increase is allocated to the Build O'Fallon Trust Fund, which is a special account for the City Council to implement the Master Plan.