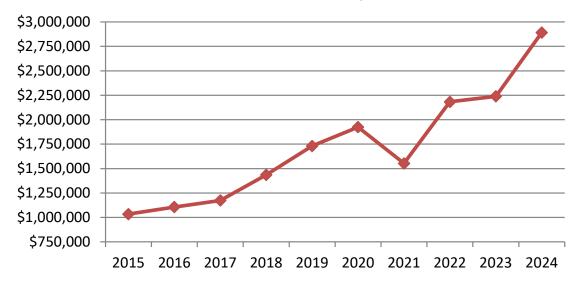

#### **Economic Development**

In response to the City Council's priority to strengthen economic development, the Economic Development budget is intended to strengthen and grow the local economy, attract visitors, and improve the business climate. Projects include improvements to O'Fallon Station and marketing efforts for commercial development in O'Fallon.

# BUDGET BY DEPARTMENT in 000's

|                                |                | FY24                        | FY23                        | 0⁄0    |
|--------------------------------|----------------|-----------------------------|-----------------------------|--------|
| Department                     | Category       | Budget                      | Budget                      | Change |
| General                        | General        | \$3,005                     | \$7,119                     | -58%   |
| Administration                 | General        | \$2,144                     | \$1,937                     | 11%    |
| Police                         | <b>a</b> :     | ¢0.252                      | ¢0.10¢                      | 201    |
| Department<br>Street           | Community      | \$8,353                     | \$8,126                     | 3%     |
| Department                     | Infrastructure | \$4,546                     | \$4,325                     | 5%     |
| Facilities                     | Infrastructure | \$3,264                     | \$760                       | 329%   |
| Information                    | <b>C</b> 1     | ¢0.026                      | ¢1.070                      |        |
| Technology<br>Community        | General        | \$2,036                     | \$1,968                     | 3%     |
| Development                    | Infrastructure | \$1,502                     | \$1,423                     | 6%     |
| Fire & Police                  |                |                             |                             |        |
| Commission                     | Community      | \$8                         | \$11                        | -29%   |
| Cemetery<br>Maintenance        | Community      | \$255                       | \$371                       | -31%   |
| Combined                       |                | +                           | 40,0                        |        |
| Dispatch                       | Community      | \$1,740                     | \$1,361                     | 28%    |
| Park                           | Community      | \$5,281                     | \$4,411                     | 20%    |
| Library                        | Library        | \$1,506                     | \$1,387                     | 9%     |
| Build                          |                |                             |                             |        |
| O'Fallon Trust                 | Capital        | \$9,510                     | \$6,142                     | 55%    |
| Fire                           | Community      | \$2,115                     | \$2,851                     | -26%   |
| Prop S                         | Infrastructure | \$3,791                     | \$2,722                     | 39%    |
| Motor Fuel                     | Infrastructure | \$3,624                     | \$2,090                     | 73%    |
| EMS                            | Community      | \$3,638                     | \$3,392                     | 7%     |
| Water                          | Enterprise     | \$16,334                    | \$15,505                    | 5%     |
| Sewer                          | Enterprise     | \$16,294                    | \$21,668                    | -25%   |
| TIF                            | Econ Dev       | \$2,511                     | \$2,210                     | 14%    |
| Econ                           |                |                             |                             |        |
| Dev/Tourism                    | Econ Dev       | \$2,892                     | \$2,239                     | 29%    |
| Special Svc<br>Areas           | Infrastructure | \$65                        | \$15                        | 329%   |
| Park                           | Innustructure  | 405                         | ψ15                         | 52770  |
| Dedication                     | Community      | \$80                        | \$125                       | -36%   |
| Annex Fees                     | Community      | \$108                       | \$358                       | -70%   |
| Ohlendorf                      | T '1           | ¢.50                        | ¢.50                        | 0.07   |
| Bequest                        | Library        | \$50                        | \$50                        | 0%     |
| Strategic Plan<br>ARPA Federal | Capital        | \$252                       | \$201                       | 26%    |
| Grant                          | General        | \$0                         | \$4,020                     | -100%  |
| All Pensions                   | Pension        | \$3,008                     | \$3,444                     | -13%   |
| All Internal                   | Internal       | ,                           | 7 1                         |        |
| Service                        | Service        | \$1,413                     | \$1,230                     | 15%    |
| SSA Debt<br>Service            | Debt Service   | \$575                       | \$570                       | 1%     |
| Debt Service                   | Debt Service   |                             |                             | 0%     |
| TOTAL                          | Debt Service   | \$3,647<br><b>\$103,547</b> | \$3,637<br><b>\$105,668</b> | -2%    |
| TOTAL                          |                | φ103,347                    | φ10 <b>3,000</b>            | -2/0   |