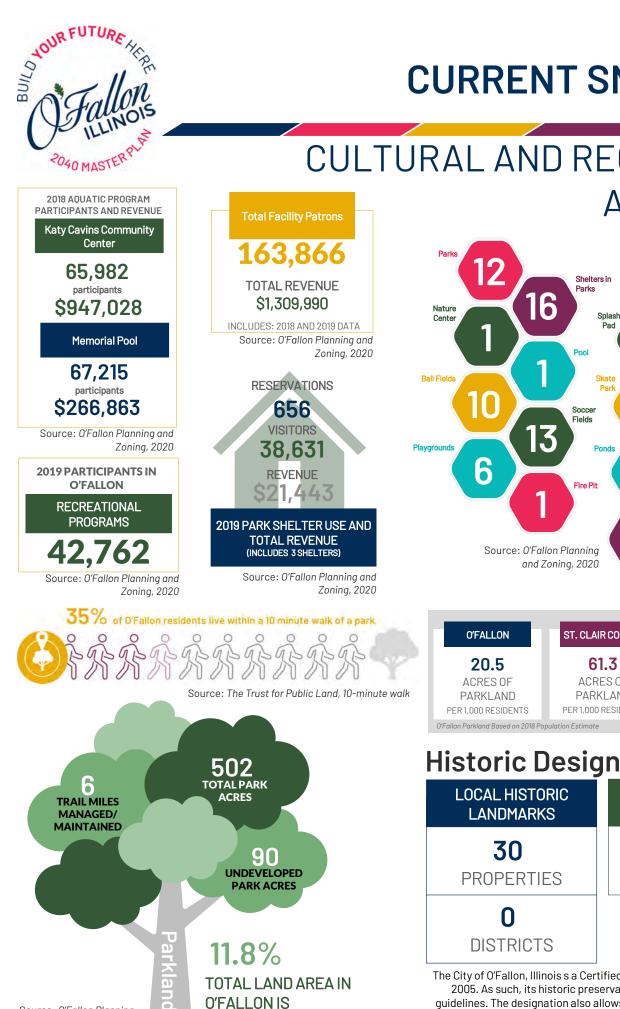

### CULTURAL AND RECREATION **AMENITIES**

| OFALLON                                     | ST. CLAIR COUNTY                            | NATIONAL<br>AVERAGE                         |
|---------------------------------------------|---------------------------------------------|---------------------------------------------|
| 20.5                                        | 61.3                                        | 9.35                                        |
| ACRES OF<br>PARKLAND<br>PER 1,000 RESIDENTS | ACRES OF<br>PARKLAND<br>PER 1,000 RESIDENTS | ACRES OF<br>PARKLAND<br>PER 1,000 RESIDENTS |
| O'Fallon Parkland Based on 2018 Po          | oulation Estimate                           |                                             |

### **Historic Designations**

The City of O'Fallon, Illinois s a Certified Local Government (CLG), since 2005. As such, its historic preservation program meets federal guidelines. The designation also allows the City to compete for a pool of grant funds available each year to CLGs in the state.

TOTAL LAND AREA IN

**PARKS/OPEN SPACE** 

**O'FALLON IS** 

Source: O'Fallon Planning and Zoning, 2020