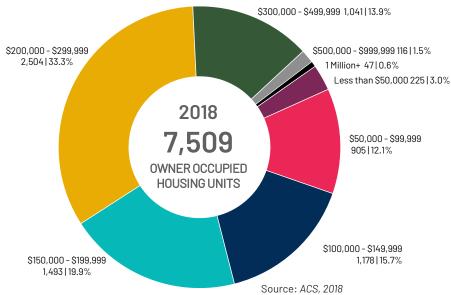

#### **Housing Values**

| 2010       | ACS        |                            | 2018 ACS                |            | ACS        |
|------------|------------|----------------------------|-------------------------|------------|------------|
| # of Units | % of Units | Housing Values             | % Change by<br>Category | # of Units | % of Units |
| 311        | 4.5%       | Less than \$50,000         | -27.7%                  | 225        | 3.0%       |
| 734        | 10.7%      | \$50,000 to \$99,000       | 23.3%                   | 905        | 12.1%      |
| 1, 213     | 17.7%      | \$100,000 to \$149,999     | -2.9%                   | 1,178      | 15.7%      |
| 1,416      | 20.7%      | \$150,000 to 199,999       | 5.4%                    | 1,493      | 19.9%      |
| 2,199      | 32.1%      | \$200,000 to \$299,999     | 13.9%                   | 2,504      | 33.3%      |
| 814        | 11.9%      | \$300,000 to \$499,999     | 27.9%                   | 1,041      | 13.9%      |
| 105        | 1.5%       | \$500,000 to \$999,999     | 10.5%                   | 116        | 1.5%       |
| 50         | 0.7%       | \$100,000,000 or more      | -6%                     | 47         | 0.6%       |
| 6,824      | 100%       | Total Owner Occupied Units | 10.0%                   | 7,509      | 100%       |