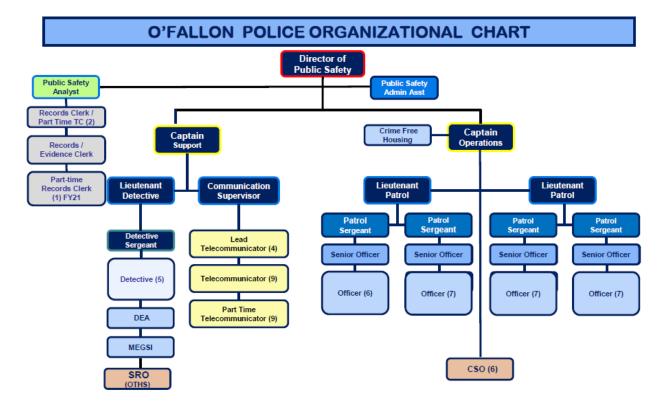

| 12 FT/8<br>PT  | 12 FT/8<br>PT  | 13 FT/8<br>PT  | 13 FT/9<br>PT  | 13 FT/9<br>PT  | 13 FT/9<br>PT  |
| Records Clerks                    | 3 FT          | 3 FT           | 3 FT           | 3 FT           | 3 FT/1<br>PT*  | 3 FT/1<br>PT*  | 3 FT/1 PT      |
| School Resource Officer           | 1             | 1              | 1              | 1              | 1              | 1              | 1              |
| CSOs (part time)                  | 6             | 6              | 6              | 7              | 6              | 6              | 6              |
| ΤΟΤΑΙ                             | 61<br>FT/14PT | 66 FT/14<br>PT | 68 FT/14<br>PT | 71 FT/15<br>PT | 71 FT/16<br>PT | 71 FT/16<br>PT | 71 FT/16<br>PT |

Records Clerk/Part Time TC (2) Records Clerk/Evidence Custodian (1)



| / of O Fallon           |                                                  |                       |                        |                        | <b>FY20</b>            | 24 Adoj                | <u>oted Bu</u>         | dge            |
|-------------------------|--------------------------------------------------|-----------------------|------------------------|------------------------|------------------------|------------------------|------------------------|----------------|
| Account Number          | Account Description                              | 2020 Actual<br>Amount | 2021 Actual<br>Amount  | 2022 Actual<br>Amount  | 2023 Actual<br>Amount  | 2023 Amended<br>Budget | 2024 Adopted<br>Budget | FY23E<br>FY24E |
| Department: 51 - Poli   | ice Department