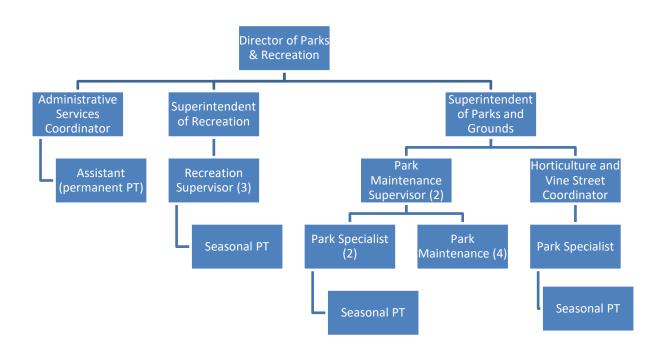

| 1     | 1     | 1     | 1     | 1     | 1     | 1     |
| Horticulture & Forestry Specialist       |      |      |       | 1     | 1     | 1     | 1     | 1     | 1     | 1     |
| Facility & Ground Specialist             |      |      |       | 1     | 1     | 1     | 1     | 1     | 1     | 1     |
| Athletic Field Maintenance<br>Specialist |      |      |       | 1     | 1     | 1     | 1     | 1     | 1     | 1     |
| Park Maintenance (includes<br>Cemetery)  | 4    | 4    | 4     | 3     | 3     | 3     | 4     | 4     | 4     | 4     |
| Seasonal Staff (equivalent FTEs)         | *24  | *28  | *31   | *28   | *31   | *29   | *15   | *20   | *20   | *20   |
| TOTAL                                    | 36.5 | 40.5 | 44.75 | 43.75 | 46.75 | 44.75 | 31.50 | 36.75 | 37.50 | 38.0  |



| City of O Fallor                                                                                                                                           | n                                                                                                                                                                                                                           |                                                                                                                                                                                         |                                                                                                                      |                                                                                                                |