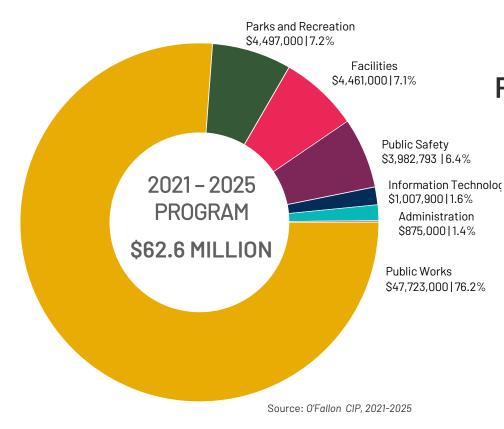

#### **Capital Improvement Plan Expenditures**

#### Capital Improvement Plan Revenue Sources

Annexation Fees Park Land Dedication Fees Motor Fuel Tax Tax Increment Financing

General Fund Property Tax Proposition S Hotel/Motel Tax

Enterprise Funds - Water Enterprise Funds - Sewer Utility Tax Source: O'Fallon CIP, 2021-2025