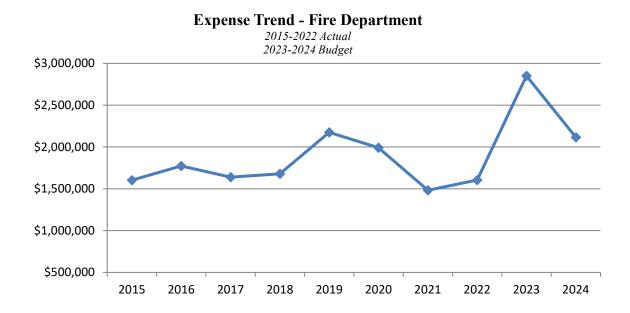

FY2024 includes roof and HVAC replacement at the Public Safety Facility. The Police and EMS departments will each apply \$300,000 of their capital reserves toward these repairs.

The Fire Department budget totals \$2,115,070 and is funded through a dedicated property tax. This budget includes purchase of general equipment and minor improvements to the training grounds.

# BUDGET BY DEPARTMENT in 000's

|                                |                | FY24                        | FY23                        | 0⁄0    |
|--------------------------------|----------------|-----------------------------|-----------------------------|--------|
| Department                     | Category       | Budget                      | Budget                      | Change |
| General                        | General        | \$3,005                     | \$7,119                     | -58%   |
| Administration                 | General        | \$2,144                     | \$1,937                     | 11%    |
| Police                         | <b>a</b> :     | ¢0.252                      | ¢0.10¢                      | 201    |
| Department<br>Street           | Community      | \$8,353                     | \$8,126                     | 3%     |
| Department                     | Infrastructure | \$4,546                     | \$4,325                     | 5%     |
| Facilities                     | Infrastructure | \$3,264                     | \$760                       | 329%   |
| Information                    | <b>C</b> 1     | ¢0.026                      | ¢1.070                      |        |
| Technology<br>Community        | General        | \$2,036                     | \$1,968                     | 3%     |
| Development                    | Infrastructure | \$1,502                     | \$1,423                     | 6%     |
| Fire & Police                  |                |                             |                             |        |
| Commission                     | Community      | \$8                         | \$11                        | -29%   |
| Cemetery<br>Maintenance        | Community      | \$255                       | \$371                       | -31%   |
| Combined                       |                | +                           | 40,0                        |        |
| Dispatch                       | Community      | \$1,740                     | \$1,361                     | 28%    |
| Park                           | Community      | \$5,281                     | \$4,411                     | 20%    |
| Library                        | Library        | \$1,506                     | \$1,387                     | 9%     |
| Build                          |                |                             |                             |        |
| O'Fallon Trust                 | Capital        | \$9,510                     | \$6,142                     | 55%    |
| Fire                           | Community      | \$2,115                     | \$2,851                     | -26%   |
| Prop S                         | Infrastructure | \$3,791                     | \$2,722                     | 39%    |
| Motor Fuel                     | Infrastructure | \$3,624                     | \$2,090                     | 73%    |
| EMS                            | Community      | \$3,638                     | \$3,392                     | 7%     |
| Water                          | Enterprise     | \$16,334                    | \$15,505                    | 5%     |
| Sewer                          | Enterprise     | \$16,294                    | \$21,668                    | -25%   |
| TIF                            | Econ Dev       | \$2,511                     | \$2,210                     | 14%    |
| Econ                           |                |                             |                             |        |
| Dev/Tourism                    | Econ Dev       | \$2,892                     | \$2,239                     | 29%    |
| Special Svc<br>Areas           | Infrastructure | \$65                        | \$15                        | 329%   |
| Park                           | Innustructure  | 405                         | ψ15                         | 52770  |
| Dedication                     | Community      | \$80                        | \$125                       | -36%   |
| Annex Fees                     | Community      | \$108                       | \$358                       | -70%   |
| Ohlendorf                      | T '1           | ¢.50                        | ¢.50                        | 0.07   |
| Bequest                        | Library        | \$50                        | \$50                        | 0%     |
| Strategic Plan<br>ARPA Federal | Capital        | \$252                       | \$201                       | 26%    |
| Grant                          | General        | \$0                         | \$4,020                     | -100%  |
| All Pensions                   | Pension        | \$3,008                     | \$3,444                     | -13%   |
| All Internal                   | Internal       | ,                           | 7 1                         |        |
| Service                        | Service        | \$1,413                     | \$1,230                     | 15%    |
| SSA Debt<br>Service            | Debt Service   | \$575                       | \$570                       | 1%     |
| Debt Service                   | Debt Service   |                             |                             | 0%     |
| TOTAL                          | Debt Service   | \$3,647<br><b>\$103,547</b> | \$3,637<br><b>\$105,668</b> | -2%    |
| TOTAL                          |                | φ103,347                    | φ10 <b>3,000</b>            | -2/0   |