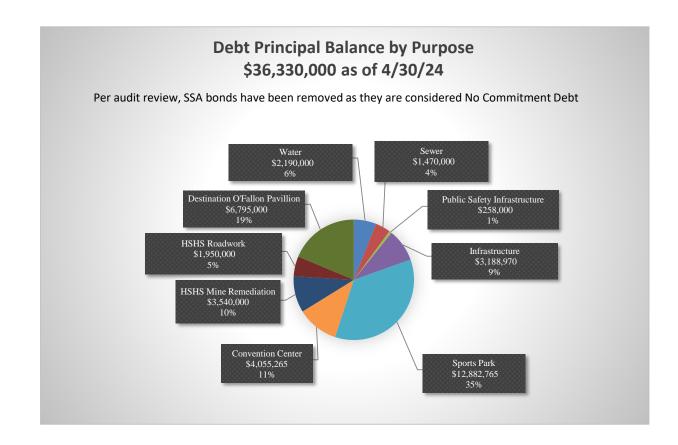

2,400     | -           | -           | -           | -          | 2,255,000    | 327,718      | 2,582,718  |
| 2037   | 1,735,000   | 221,800     | -           | -           | -           | -          | 2,370,000    | 244,978      | 2,614,978  |
| 2038   | 1,850,000   | 152,400     | -           | -           | -           | -          | 1,850,000    | 152,400      | 2,002,400  |
| 2039   | 1,960,000   | 78,400      |             |             |             |            | 1,960,000    | 78,400       | 2,038,400  |
|        | \$7,950,000 | \$4,206,000 | \$9,005,000 | \$3,368,850 | \$3,730,000 | \$ 514,400 | \$39,255,000 | \$11,669,603 | 50,924,603 |
|        |             |             |             |             |             |            |              |              |            |

I.



## FY24 P&I Payment by Purpose \$3,406,410

Per audit review, SSA bonds have been removed as they are considered No Commitment Debt





## FY24 P&I Payment by Revenue Source \$3,406,410

Per audit review, SSA bonds have been removed as they are considered No Commitment Debt



# CAPITAL PROJECTS & EQUIPMENT

| Description                                        | - | Department                   | - | Fund  | -        | Amoui 🔻      |
|----------------------------------------------------|---|------------------------------|---|-------|----------|--------------|
| Brandonwood Sewer Extension                        |   | Public Works                 |   | 34-61 | \$       |              |
| Cavins Center Improvement                          |   | Park & Recreation            |   | 02-01 | \