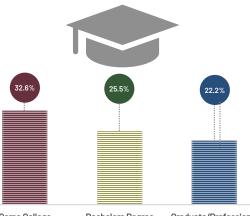

### 2018 Education Attainment

Some College

Bachelors Degree Graduat

3.4% < High School Diploma 16.3% High School/GED Source: ACS, 2018 13

Graduate/Professional Degree

**OCTOBER 2020** 