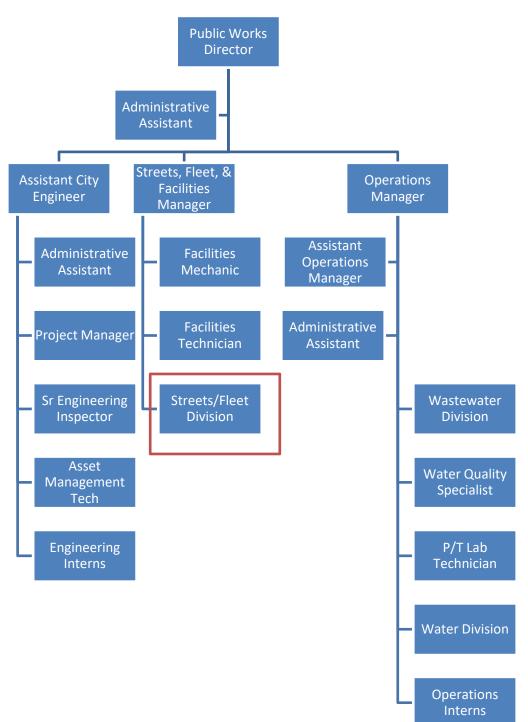

| Miles            |
| Storm Sewer Structures     | 7,631         | Each             |

- Personnel costs include a 3% wage increase
- Other personnel includes an increase for health care benefits and employee engagement, but a decrease for workmen compensation insurance
- Maintenance includes carry forward for West Presidential streets phase 2&3
- Operating expenses include payroll processing fees and engineering fees for Simmons Rd bridge, Central Park/Hartman, and State St streetscape
- Capital spending includes projects for Central Park/Hartman, Ogles Creek Trail, and Simmons Rd bridge replacement
- Transfers to Other Funds decreased for the street sweeper services billed to General Fund









# Streets, Prop S and MFT Funds 01-52, 14-01, 16-01

## **Organizational Chart**



| ity of O Fallon                                                                                                                                                                                                                                                                                              |