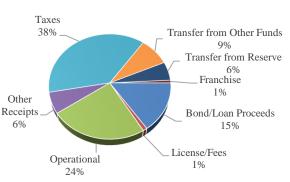

FY24 Source of Total Funds \$103,546,657 where the money comes from...

# **REVENUE HIGHLIGHTS in 000's**

- Sales & Use Tax comprises the largest part of the General Fund (35%). Sales tax revenues for FY2024 are estimated to increase 9% mainly due to a strong economy and new businesses. The sales tax rate increased ½% in July 2022. The increase is split equally between the Park Fund (to offset the elimination of the property tax) and the Build O'Fallon Trust Capital Improvement fund. We anticipate Use Tax to increase 2%.
- State Income Tax is the second largest source for the General Fund (17%). The State Income Tax is estimated at the IML rate (which is our 10% share of the state's income tax revenue). Our current estimate number of residents based on the 2020 census is 32,289. This is a 6% growth over the 2017 special census.
- Property Tax comprises less than 1% of the City's budget. Property tax levies were eliminated from the budget for the General Fund and Park Fund as part of a Property Tax Relief Program. Property taxes are levied for Special Revenue Funds such as the Emergency Medical Services, Fire Department, and employee pension funds.
- Food & Beverage and Hotel/Motel Taxes are expected to increase 21% in FY24 with the opening of several new restaurants.
- Building Permits remain flat at \$325k. While the market remains steady, new construction is anticipated in FY2023-FY2024.
- <u>Ambulance Receipts</u> increased 14% over FY2023 budget. Medicaid payments have increased due to the Ground Emergency Medical Transfer program offered in IL.
- Interest Earned is estimated to increase over FY2023 budget (36%) due to higher interest rates. We continue to monitor the market for the best placement of funds and maximize earnings.
- Bond/Loan Proceeds increase over FY23 budget by 17%. This is due to the IEPA loan for WWTP improvements and bond issuance for the community park improvements including the all abilities playground.
- Grants decreased 74% from FY2023 budget due to the final distribution of the ARPA grant monies.

| Revenue<br>Classification | FY24<br>Budget | FY23<br>Budget | %<br>Diff |
|---------------------------|----------------|----------------|-----------|
| 1/2 Cent Sales Tax        | \$5,600        | \$4,030        | 39%       |
| Property Tax              | \$10,845       | \$10,111       | 7%        |
| Ambulance Receipts        | \$2,000        | \$1,750        | 14%       |
| Sales & Use Tax           | \$10,575       | \$9,667        | 9%        |
| Utility Tax               | \$1,950        | \$1,910        | 2%        |
| Other Tax                 | \$1,490        | \$1,442        | 3%        |
| State Income Tax          | \$4,500        | \$3,875        | 16%       |
| Phone & Cable             |                |                |           |
| Franchise                 | \$886          | \$951          | -7%       |
| License & Permits         | \$137          | \$129          | 6%        |
| Zoning & Planning         | \$741          | \$733          | 1%        |
| Fines & Fees              | \$192          | \$170          | 13%       |
| Hotel / Motel Tax         | \$2,850        | \$2,236        | 27%       |
| Food & Beverage Tax       | \$1,200        | \$1,100        | 9%        |
| Grants                    | \$740          | \$2,827        | -74%      |
| Interest Earned           | \$2,367        | \$1,004        | 136%      |
| Operational Revenue       | \$25,090       | \$24,078       | 4%        |
| Transfers from            |                |                |           |
| Reserves                  | \$5,893        | \$7,855        | -25%      |
| Bond/Loan Proceeds        | \$15,850       | \$13,600       | 17%       |
| Transfers from Other      |                |                |           |
| Funds                     | \$8,935        | \$16,910       | -47%      |
| Donations                 | \$42           | \$47           | -10%      |
| Other Receipts            | \$1,664        | \$1,243        | 34%       |
| TOTAL                     | \$103,547      | \$105,668      | -2%       |