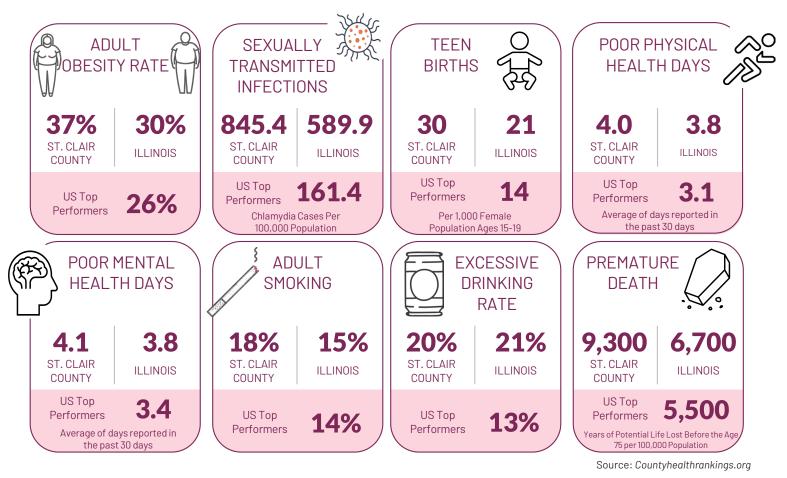

### St. Clair County Overall Health

The County Health Rankings and Roadmaps program provides data, evidence, guidance, and examples to build awareness of the multiple factors that influence health and support community leaders working to improve health and increase health equity. The rankings are unique in their ability to measure the health of nearly every county in all 50 states.

### **Mental Health**

### 1 PERSON dies by suicide every 6 HOURS

in the state of Illinois

Source: American Foundation for Suicide Prevention, 2020

SUICIDE is the 3rd leading cause of death for those ages 10-24 the 2nd leading cause of death for those ages 25-34 and the 4th leading cause of death for those ages 35-54 and the 9th leading cause of death for those ages 55-64 and the 18th leading cause of death for those ages 65+ and the 11th leading cause of death in Illinois

HEALTH