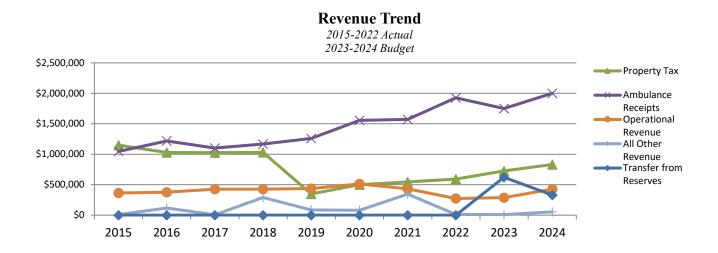

# **REVENUE HIGHLIGHTS in 000's**

- Sales & Use Tax comprises the largest part of the General Fund (35%). Sales tax revenues for FY2024 are estimated to increase 9% mainly due to a strong economy and new businesses. The sales tax rate increased ½% in July 2022. The increase is split equally between the Park Fund (to offset the elimination of the property tax) and the Build O'Fallon Trust Capital Improvement fund. We anticipate Use Tax to increase 2%.
- State Income Tax is the second largest source for the General Fund (17%). The State Income Tax is estimated at the IML rate (which is our 10% share of the state's income tax revenue). Our current estimate number of residents based on the 2020 census is 32,289. This is a 6% growth over the 2017 special census.
- Property Tax comprises less than 1% of the City's budget. Property tax levies were eliminated from the budget for the General Fund and Park Fund as part of a Property Tax Relief Program. Property taxes are levied for Special Revenue Funds such as the Emergency Medical Services, Fire Department, and employee pension funds.
- Food & Beverage and Hotel/Motel Taxes are expected to increase 21% in FY24 with the opening of several new restaurants.
- Building Permits remain flat at \$325k. While the market remains steady, new construction is anticipated in FY2023-FY2024.
- <u>Ambulance Receipts</u> increased 14% over FY2023 budget. Medicaid payments have increased due to the Ground Emergency Medical Transfer program offered in IL.
- Interest Earned is estimated to increase over FY2023 budget (36%) due to higher interest rates. We continue to monitor the market for the best placement of funds and maximize earnings.
- Bond/Loan Proceeds increase over FY23 budget by 17%. This is due to the IEPA loan for WWTP improvements and bond issuance for the community park improvements including the all abilities playground.
- Grants decreased 74% from FY2023 budget due to the final distribution of the ARPA grant monies.

| Revenue<br>Classification | FY24<br>Budget | FY23<br>Budget | %<br>Diff |
|---------------------------|----------------|----------------|-----------|
| 1/2 Cent Sales Tax        | \$5,600        | \$4,030        | 39%       |
| Property Tax              | \$10,845       | \$10,111       | 7%        |
| Ambulance Receipts        | \$2,000        | \$1,750        | 14%       |
| Sales & Use Tax           | \$10,575       | \$9,667        | 9%        |
| Utility Tax               | \$1,950        | \$1,910        | 2%        |
| Other Tax                 | \$1,490        | \$1,442        | 3%        |
| State Income Tax          | \$4,500        | \$3,875        | 16%       |
| Phone & Cable             |                |                |           |
| Franchise                 | \$886          | \$951          | -7%       |
| License & Permits         | \$137          | \$129          | 6%        |
| Zoning & Planning         | \$741          | \$733          | 1%        |
| Fines & Fees              | \$192          | \$170          | 13%       |
| Hotel / Motel Tax         | \$2,850        | \$2,236        | 27%       |
| Food & Beverage Tax       | \$1,200        | \$1,100        | 9%        |
| Grants                    | \$740          | \$2,827        | -74%      |
| Interest Earned           | \$2,367        | \$1,004        | 136%      |
| Operational Revenue       | \$25,090       | \$24,078       | 4%        |
| Transfers from            |                |                |           |
| Reserves                  | \$5,893        | \$7,855        | -25%      |
| Bond/Loan Proceeds        | \$15,850       | \$13,600       | 17%       |
| Transfers from Other      |                |                |           |
| Funds                     | \$8,935        | \$16,910       | -47%      |
| Donations                 | \$42           | \$47           | -10%      |
| Other Receipts            | \$1,664        | \$1,243        | 34%       |
| TOTAL                     | \$103,547      | \$105,668      | -2%       |