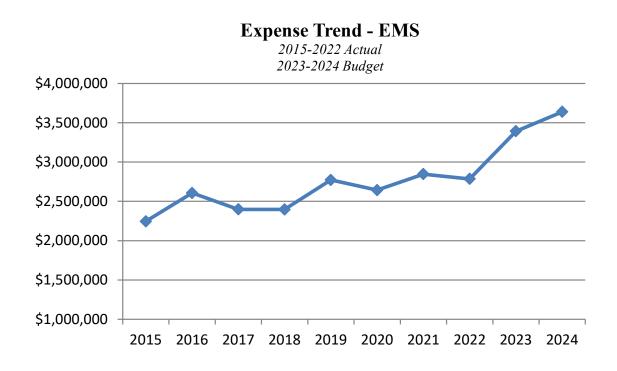

EMS is budgeted through a dedicated property tax and totals \$3,638128. This is \$245,599 more than FY2023. Four additional EMS employees will be hired in this year's budget to utilize a third ambulance over all shifts.