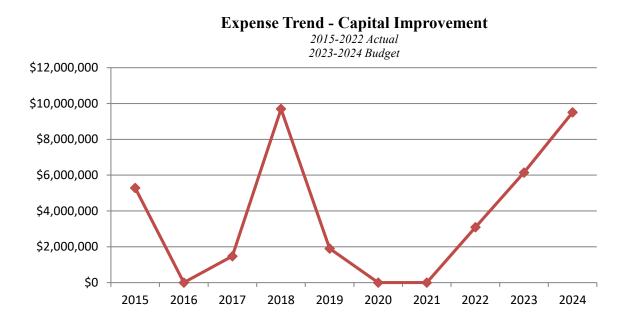

#### **Capital Improvement Plan Expenditures**

# BUDGET BY DEPARTMENT in 000's

|                                |                | FY24                        | FY23                        | 0⁄0    |
|--------------------------------|----------------|-----------------------------|-----------------------------|--------|
| Department                     | Category       | Budget                      | Budget                      | Change |
| General                        | General        | \$3,005                     | \$7,119                     | -58%   |
| Administration                 | General        | \$2,144                     | \$1,937                     | 11%    |
| Police                         | <b>a</b> :     | ¢0.252                      | ¢0.10¢                      | 201    |
| Department<br>Street           | Community      | \$8,353                     | \$8,126                     | 3%     |
| Department                     | Infrastructure | \$4,546                     | \$4,325                     | 5%     |
| Facilities                     | Infrastructure | \$3,264                     | \$760                       | 329%   |
| Information                    | <b>C</b> 1     | ¢0.026                      | ¢1.070                      |        |
| Technology<br>Community        | General        | \$2,036                     | \$1,968                     | 3%     |
| Development                    | Infrastructure | \$1,502                     | \$1,423                     | 6%     |
| Fire & Police                  |                |                             |                             |        |
| Commission                     | Community      | \$8                         | \$11                        | -29%   |
| Cemetery<br>Maintenance        | Community      | \$255                       | \$371                       | -31%   |
| Combined                       |                | +                           | 40,0                        |        |
| Dispatch                       | Community      | \$1,740                     | \$1,361                     | 28%    |
| Park                           | Community      | \$5,281                     | \$4,411                     | 20%    |
| Library                        | Library        | \$1,506                     | \$1,387                     | 9%     |
| Build                          |                |                             |                             |        |
| O'Fallon Trust                 | Capital        | \$9,510                     | \$6,142                     | 55%    |
| Fire                           | Community      | \$2,115                     | \$2,851                     | -26%   |
| Prop S                         | Infrastructure | \$3,791                     | \$2,722                     | 39%    |
| Motor Fuel                     | Infrastructure | \$3,624                     | \$2,090                     | 73%    |
| EMS                            | Community      | \$3,638                     | \$3,392                     | 7%     |
| Water                          | Enterprise     | \$16,334                    | \$15,505                    | 5%     |
| Sewer                          | Enterprise     | \$16,294                    | \$21,668                    | -25%   |
| TIF                            | Econ Dev       | \$2,511                     | \$2,210                     | 14%    |
| Econ                           |                |                             |                             |        |
| Dev/Tourism                    | Econ Dev       | \$2,892                     | \$2,239                     | 29%    |
| Special Svc<br>Areas           | Infrastructure | \$65                        | \$15                        | 329%   |
| Park                           | Innustructure  | 405                         | ψ15                         | 52770  |
| Dedication                     | Community      | \$80                        | \$125                       | -36%   |
| Annex Fees                     | Community      | \$108                       | \$358                       | -70%   |
| Ohlendorf                      | T '1           | ¢.50                        | ¢.50                        | 0.07   |
| Bequest                        | Library        | \$50                        | \$50                        | 0%     |
| Strategic Plan<br>ARPA Federal | Capital        | \$252                       | \$201                       | 26%    |
| Grant                          | General        | \$0                         | \$4,020                     | -100%  |
| All Pensions                   | Pension        | \$3,008                     | \$3,444                     | -13%   |
| All Internal                   | Internal       | ,                           | 7 1                         |        |
| Service                        | Service        | \$1,413                     | \$1,230                     | 15%    |
| SSA Debt<br>Service            | Debt Service   | \$575                       | \$570                       | 1%     |
| Debt Service                   | Debt Service   |                             |                             | 0%     |
| TOTAL                          | Debt Service   | \$3,647<br><b>\$103,547</b> | \$3,637<br><b>\$105,668</b> | -2%    |
| TOTAL                          |                | φ103,347                    | φ10 <b>3,000</b>            | -2/0   |