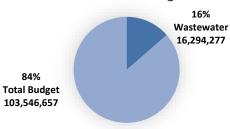

# BUDGET BY FUND

| 05            | Library<br>Build O'Fallon Trust Capital Improvements            | 1,506,365<br>9,510,000 | 1,506,365   |
|---------------|-----------------------------------------------------------------|------------------------|-------------|
|               |                                                                 |                        | 9,510,000   |
| 06/07         | Cemetery Trust & Agency                                         | 30,000                 | 30,000      |
| 08<br>13      | Fire Department                                                 | 2,115,070              | 2,115,070   |
| 13<br>14      | IMRF                                                            | 726,100                | 726,100     |
| 14<br>16      | Prop S                                                          | 3,791,000              | 3,791,000   |
| 10            | Motor Fuel Tax                                                  | 3,624,500              | 3,624,500   |
| 25            | Ambulance                                                       | 3,638,128              | 3,638,128   |
| 25<br>31      | Social Security                                                 | 1,178,030              | 1,178,030   |
| 31<br>34      | Water Department                                                | 16,334,292             | 16,334,292  |
| 34<br>39      | Sewer Department                                                | 16,294,277             | 16,294,277  |
| 59<br>51      | Special Service Areas                                           | 65,200                 | 65,200      |
| 55            | Economic Development/Tourism                                    | 2,892,000              | 2,892,000   |
| 55<br>61      | Public Safety Bond Debt Service                                 | 893,700                | 893,700     |
| 01            | Special Service Area-Shoppes at Greenmount<br>Bond Debt Service | 147,675                | 147,675     |
| 62            | Special Service Area-Greenmount Commercial<br>Bond Debt Service | 32,235                 | 32,235      |
| 63            | Special Service Area-Regency Extension<br>Bond Debt Service     | 98,935                 | 98,935      |
| 67            | Special Service Area-Newbold Toyota<br>Bond Debt Service        | 162,200                | 162,200     |
| 68            | Convention Center Bond Debt Service                             | 481,110                | 481,110     |
| 69            | Sportspark Bond Debt Service                                    | 912,570                | 912,570     |
| 71            | Special Service Area-Harley Davidson                            |                        |             |
| <b>K</b>      | Bond Debt Service                                               | 133,700                | 133,700     |
| 72            | Park Dedication                                                 | 80,000                 | 80,000      |
| 73            | Annex Fees                                                      | 107,500                | 107,500     |
| 74            | Ohlendorf Bequest                                               | 50,000                 | 50,000      |
| 77            | Public Safety/Sports Park Bond Debt Service                     | 143,100                | 143,100     |
| 78            | Strategic Plan                                                  | 252,000                | 252,000     |
| 44/81         | Police & Fire Pension                                           | 2,281,874              | 2,281,874   |
| 82-85         | Police Restricted Funds                                         | 204,500                | 204,500     |
| 86            | Infrastructure Bond Debt Service                                | 560,735                | 560,735     |
| 87            | Destination O'Fallon Bond Debt Service                          | 655,610                | 655,610     |
| 90<br>100 102 | ARPA Federal Grant                                              | 0                      | 2 511 000   |
| 100-103       | Tax Increment Financing (TIF)                                   | 2,511,000              | 2,511,000   |
| Total Bala    | anced Budget                                                    | 103,546,657            | 103,546,657 |
| EV2/ Bur      | lget without interdepartmental transfers                        | 94,910,229             |             |
| 1 12+ DUC     |                                                                 | 37,310,223             |             |
| FY23 Bud      | lget without interdepartmental transfers                        | 85,777,438             |             |
| FY22 Am       | ended Budget without interdepartmental transfers                | 81,521,493             |             |
|               |                                                                 |                        |             |

# BUDGET BY DEPARTMENT in 000's

|                                |                | FY24                        | FY23                        | 0⁄0    |
|--------------------------------|----------------|-----------------------------|-----------------------------|--------|
| Department                     | Category       | Budget                      | Budget                      | Change |
| General                        | General        | \$3,005                     | \$7,119                     | -58%   |
| Administration                 | General        | \$2,144                     | \$1,937                     | 11%    |
| Police                         | <b>a</b> :     | ¢0.252                      | ¢0.10¢                      | 201    |
| Department<br>Street           | Community      | \$8,353                     | \$8,126                     | 3%     |
| Department                     | Infrastructure | \$4,546                     | \$4,325                     | 5%     |
| Facilities                     | Infrastructure | \$3,264                     | \$760                       | 329%   |
| Information                    | <b>C</b> 1     | ¢0.026                      | ¢1.070                      |        |
| Technology<br>Community        | General        | \$2,036                     | \$1,968                     | 3%     |
| Development                    | Infrastructure | \$1,502                     | \$1,423                     | 6%     |
| Fire & Police                  |                |                             |                             |        |
| Commission                     | Community      | \$8                         | \$11                        | -29%   |
| Cemetery<br>Maintenance        | Community      | \$255                       | \$371                       | -31%   |
| Combined                       |                | +                           | 40,0                        |        |
| Dispatch                       | Community      | \$1,740                     | \$1,361                     | 28%    |
| Park                           | Community      | \$5,281                     | \$4,411                     | 20%    |
| Library                        | Library        | \$1,506                     | \$1,387                     | 9%     |
| Build                          |                |                             |                             |        |
| O'Fallon Trust                 | Capital        | \$9,510                     | \$6,142                     | 55%    |
| Fire                           | Community      | \$2,115                     | \$2,851                     | -26%   |
| Prop S                         | Infrastructure | \$3,791                     | \$2,722                     | 39%    |
| Motor Fuel                     | Infrastructure | \$3,624                     | \$2,090                     | 73%    |
| EMS                            | Community      | \$3,638                     | \$3,392                     | 7%     |
| Water                          | Enterprise     | \$16,334                    | \$15,505                    | 5%     |
| Sewer                          | Enterprise     | \$16,294                    | \$21,668                    | -25%   |
| TIF                            | Econ Dev       | \$2,511                     | \$2,210                     | 14%    |
| Econ                           |                |                             |                             |        |
| Dev/Tourism                    | Econ Dev       | \$2,892                     | \$2,239                     | 29%    |
| Special Svc<br>Areas           | Infrastructure | \$65                        | \$15                        | 329%   |
| Park                           | Innustructure  | 405                         | ψ15                         | 52770  |
| Dedication                     | Community      | \$80                        | \$125                       | -36%   |
| Annex Fees                     | Community      | \$108                       | \$358                       | -70%   |
| Ohlendorf                      | T '1           | ¢.50                        | ¢.50                        | 0.07   |
| Bequest                        | Library        | \$50                        | \$50                        | 0%     |
| Strategic Plan<br>ARPA Federal | Capital        | \$252                       | \$201                       | 26%    |
| Grant                          | General        | \$0                         | \$4,020                     | -100%  |
| All Pensions                   | Pension        | \$3,008                     | \$3,444                     | -13%   |
| All Internal                   | Internal       | ,                           | 7 1                         |        |
| Service                        | Service        | \$1,413                     | \$1,230                     | 15%    |
| SSA Debt<br>Service            | Debt Service   | \$575                       | \$570                       | 1%     |
| Debt Service                   | Debt Service   |                             |                             | 0%     |
| TOTAL                          | Debt Service   | \$3,647<br><b>\$103,547</b> | \$3,637<br><b>\$105,668</b> | -2%    |
| TOTAL                          |                | φ103,347                    | φ10 <b>3,000</b>            | -2/0   |