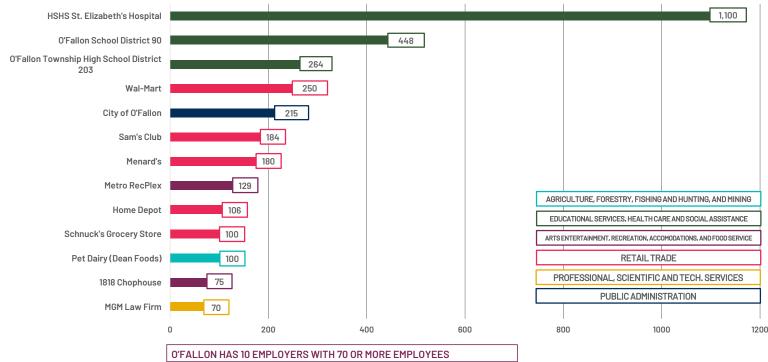

329  | 72.5% | 7,801  | 72.2% |  |
| Nonfamily Households   | 2,774  | 27.5% | 3,003  | 27.8% |  |
| Total Households       | 10,103 | 100%  | 10,804 | 100%  |  |



### Housing Affordability

Cost-burdened is described as spending 30% or more of monthly income on housing.



Source: Center for Neighborhood Technology, 2018







### **Cost of Living**







### HOUSING

#### Housing Units by Structure







Source: ACS, 2010 and 2018

### Age of Housing (year built)



Senior Living<br/>Facilities3ASSISTED LIVING0NURSING HOMES &<br/>RESIDENTIAL CARE4RETIREMENT<br/>COMMUNITYSurce: Google Maps and O'Fallon Planning, 2020AVERAGE COST OF<br/>ASSISTED LIVING<br/>O'FALLON \$3,805/mo.NATIONAL \$3,395/mo.

Sb6rce: caring.com



**OCTOBER 2020** 

### ECONOMY

#### Major Employers in O'Fallon



Source: City of O'Fallon, 2020

### **Employment Sectors of O'Fallon Residents**









# Labor Force **15,049** PEOPLE IN O'FALLON WORKFORCE

**67.2% OF RESIDENTS OVER THE AGE OF 16 PARTICIPATE IN THE WORKFORCE** 1.02% OF THE ST. LOUIS MO-IL METRO WORKFORCE ARE O'FALLON RESIDENTS

| UNEN                       | MPLOYMENT RATE                                 | PER CAPITA INCOME |                 | MEDIAN HOUSEHOLD<br>INCOME |                  | MEDIAN FAMILY INCOME |                 |
|----------------------------|------------------------------------------------|-------------------|-----------------|----------------------------|------------------|----------------------|-----------------|
| ST. CLAIR<br>COUNTY        | <b>10.2% (Aug)</b><br>3.4% (Feb) , 14.9% (May) | O'FALLON          |