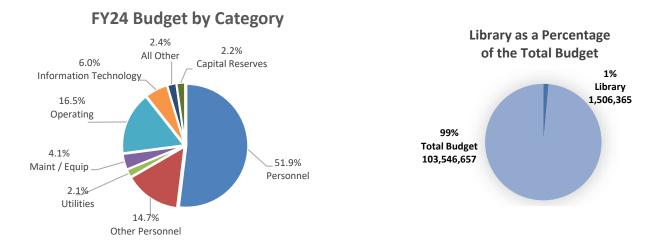

#### FY24 Budget by Category

2015 2016 2017 2018 2019 2020 2021 2022 2023 2024

- FY16 St Elizabeth medical complex
- FY18 Destination O'Fallon
- FY20 Utility system infrastructure
- FY21 Utility system infrastructure carryover
- FY22 Utility system infrastructure carryover and Sports Park turf fields and lights
- FY23 Utility system infrastructure carryover, all abilities playground, ARPA grant funding (America Rescue Plan Act)
- FY24 Utility system infrastructure carryover, all abilities playground carryover

In budget year 2022-2023, the City has requested a total of \$5,543,772 in Property Tax levy revenue. This is flat compared to last year. The pie chart shows how the City's 8.46% portion of these taxes is allocated within the City's budget. The library has its own tax levy of \$1,282,815.