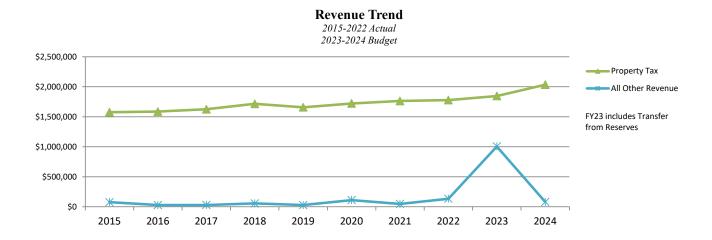

Property taxes are levied for the Public Library, Emergency Medical Services, Fire Department, and employee pension funds. Property tax levies were eliminated from last year's budget for the General Fund and Park Fund as part of a Property Tax Relief Program and the creation of the Build O'Fallon Trust Fund. The Property Tax Relief Program eliminated the property tax levies for the General Fund and Park Fund and increased the Sales Tax by ½%. Half of the Sales Tax increase is allocated to the Park Fund to replace the property tax levy. The other half of the Sales Tax increase is allocated to the Build O'Fallon Trust Fund, which is a special account for the City Council to implement the Master Plan.

# **REVENUE HIGHLIGHTS in 000's**

- Sales & Use Tax comprises the largest part of the General Fund (35%). Sales tax revenues for FY2024 are estimated to increase 9% mainly due to a strong economy and new businesses. The sales tax rate increased ½% in July 2022. The increase is split equally between the Park Fund (to offset the elimination of the property tax) and the Build O'Fallon Trust Capital Improvement fund. We anticipate Use Tax to increase 2%.
- State Income Tax is the second largest source for the General Fund (17%). The State Income Tax is estimated at the IML rate (which is our 10% share of the state's income tax revenue). Our current estimate number of residents based on the 2020 census is 32,289. This is a 6% growth over the 2017 special census.
- Property Tax comprises less than 1% of the City's budget. Property tax levies were eliminated from the budget for the General Fund and Park Fund as part of a Property Tax Relief Program. Property taxes are levied for Special Revenue Funds such as the Emergency Medical Services, Fire Department, and employee pension funds.
- Food & Beverage and Hotel/Motel Taxes are expected to increase 21% in FY24 with the opening of several new restaurants.
- Building Permits remain flat at \$325k. While the market remains steady, new construction is anticipated in FY2023-FY2024.
- <u>Ambulance Receipts</u> increased 14% over FY2023 budget. Medicaid payments have increased due to the Ground Emergency Medical Transfer program offered in IL.
- Interest Earned is estimated to increase over FY2023 budget (36%) due to higher interest rates. We continue to monitor the market for the best placement of funds and maximize earnings.
- Bond/Loan Proceeds increase over FY23 budget by 17%. This is due to the IEPA loan for WWTP improvements and bond issuance for the community park improvements including the all abilities playground.
- Grants decreased 74% from FY2023 budget due to the final distribution of the ARPA grant monies.

| Revenue<br>Classification | FY24<br>Budget | FY23<br>Budget | %<br>Diff |
|---------------------------|----------------|----------------|-----------|
| 1/2 Cent Sales Tax        | \$5,600        | \$4,030        | 39%       |
| Property Tax              | \$10,845       | \$10,111       | 7%        |
| Ambulance Receipts        | \$2,000        | \$1,750        | 14%       |
| Sales & Use Tax           | \$10,575       | \$9,667        | 9%        |
| Utility Tax               | \$1,950        | \$1,910        | 2%        |
| Other Tax                 | \$1,490        | \$1,442        | 3%        |
| State Income Tax          | \$4,500        | \$3,875        | 16%       |
| Phone & Cable             |                |                |           |
| Franchise                 | \$886          | \$951          | -7%       |
| License & Permits         | \$137          | \$129          | 6%        |
| Zoning & Planning         | \$741          | \$733          | 1%        |
| Fines & Fees              | \$192          | \$170          | 13%       |
| Hotel / Motel Tax         | \$2,850        | \$2,236        | 27%       |
| Food & Beverage Tax       | \$1,200        | \$1,100        | 9%        |
| Grants                    | \$740          | \$2,827        | -74%      |
| Interest Earned           | \$2,367        | \$1,004        | 136%      |
| Operational Revenue       | \$25,090       | \$24,078       | 4%        |
| Transfers from            |                |                |           |
| Reserves                  | \$5,893        | \$7,855        | -25%      |
| Bond/Loan Proceeds        | \$15,850       | \$13,600       | 17%       |
| Transfers from Other      |                |                |           |
| Funds                     | \$8,935        | \$16,910       | -47%      |
| Donations                 | \$42           | \$47           | -10%      |
| Other Receipts            | \$1,664        | \$1,243        | 34%       |
| TOTAL                     | \$103,547      | \$105,668      | -2%       |

# PROPERTY TAX LEVY

Residents of O'Fallon pay personal property taxes each year with the City receiving approximately 8.46% of the total property tax bill (a decrease of almost 1% from last year).

The levy amount is based on the previous year's budget. A city cannot levy more in the next year than it budgeted the previous year. The requested Tax Levy must be filed (in dollars not tax rates or percentages) with the county every December for the next fiscal year. The city predicts the Equalized Assessed Value (EAV) beginning with the County EAV estimate + the county multiplier – estimated exemptions – estimated reductions for assessment petitions.

The estimated EAV for budget year 2023-2024 is \$838,440,988, a 7% increase from last year. This amount includes the county multiplier of 1.0239% (\$8.3 million), a reduction for disabled veterans (\$111.9 million, 16.6% increase over last year), and a reduction of \$2 million for tax appeals.

In budget year 2022-2023, the City has requested a total of \$5,543,772 in Property Tax levy revenue. This is flat compared to last year. The pie chart shows how the City's 8.46% portion of these taxes is allocated within the City's budget. The library has its own tax levy of \$1,282,815.