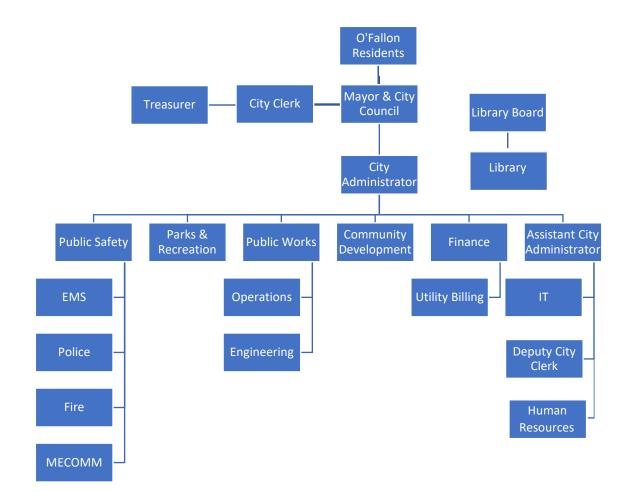

### ORGANIZATION CHART

#### City of O'Fallon

| D        | C       |
|----------|---------|
| Personne | Summary |

| Sub-Total                                     | 363          | 363     | 353    | 357    |
|-----------------------------------------------|--------------|---------|--------|--------|
| Wastewater Department                         | 3            | 3       | 3      | 3      |
| Administration                                | 3            | 3       | 3      | 3      |
| Public Works                                  | 6            | 6       | 6      | 6      |
| Fire Department - On Call Firefighters        | 49           | 50      | 50     | 50     |
| EMS                                           | 16           | ,<br>16 | 16     | 16     |
| MECOMM                                        | 7            | ,<br>7  | ,<br>7 | ,<br>7 |
| Police Department                             | 6            | 7       | 7      | 7      |
| Public Safety                                 | 78           | 80      | 80     | 80     |
| Library                                       | 232          | 232     | 13     | 15     |
| Park & Recreation **                          | 232          | 232     | 232    | 232    |
| Community Development                         | 5            | 2       | 2      | 4      |
| Information Technology                        | 3            | 2       | 2      | 2      |
| Administration - (Includes Elected Officials) | 18           | 19      | 17     | 18     |
| <u>Department</u>                             |              | Part Ti | me     |        |
| Sub-total                                     | 192.5        | 195     | 198    | 205    |
| Wastewater Department                         | 8.5          | 8.5     | 8      | 9      |
| Water Department                              | 14.5         | 14.5    | 14     | 15     |
| Streets                                       | - 11         | 11      | 11     | 11     |
| Facilities                                    | 2            | 2       | 2      | 2      |
| Administration                                | 9            | 9.5     | 8      | 10     |
| Public Works                                  | 45           | 45.5    | 43     | 47     |
| Fire Department                               | 5            | 5       | -5     |        |
| EMS                                           | 18           | 18      | 19     | 22     |
| MECOMM                                        | 14           | 14      | 14     | 14     |
| Police Department                             | 56           | 56      | 56     | 56     |
| Public Safety                                 | 93           | 93      | 94     | 97     |
| Library                                       | 5            | 6       | 7      | 7      |
| Park & Recreation                             | 14           | 15      | 17     | 17     |
| Community Development                         | 12           | 12      | 12     | 12     |
| Information Technology                        | 6.5          | 7.5     | 8      | 8      |
| Utility Billing                               | 5.5          | 5       | 5      | 6      |
| Human Resources                               | 2            | 4       | 4      | 4      |
| Finance                                       | 4.5          | 4       | 4      | 4      |
| Administration                                | 4.5          | 4       | 4      | 4      |
| <u>Department</u>                             |              | Full Ti | me     |        |
|                                               | Actual       | Actual  | Actual | Budget |
|                                               | FY21         | FY22    | FY23   | FY24   |
| F                                             | ersonnel Sur | ,       |        |        |