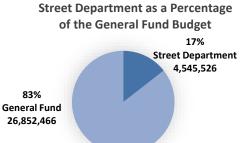

# BUDGET BY DEPARTMENT in 000's

|                                |                | FY24                        | FY23                        | 0⁄0    |
|--------------------------------|----------------|-----------------------------|-----------------------------|--------|
| Department                     | Category       | Budget                      | Budget                      | Change |
| General                        | General        | \$3,005                     | \$7,119                     | -58%   |
| Administration                 | General        | \$2,144                     | \$1,937                     | 11%    |
| Police                         | <b>a</b> :     | ¢0.252                      | ¢0.10¢                      | 201    |
| Department<br>Street           | Community      | \$8,353                     | \$8,126                     | 3%     |
| Department                     | Infrastructure | \$4,546                     | \$4,325                     | 5%     |
| Facilities                     | Infrastructure | \$3,264                     | \$760                       | 329%   |
| Information                    | <b>C</b> 1     | ¢0.026                      | ¢1.070                      |        |
| Technology<br>Community        | General        | \$2,036                     | \$1,968                     | 3%     |
| Development                    | Infrastructure | \$1,502                     | \$1,423                     | 6%     |
| Fire & Police                  |                |                             |                             |        |
| Commission                     | Community      | \$8                         | \$11                        | -29%   |
| Cemetery<br>Maintenance        | Community      | \$255                       | \$371                       | -31%   |
| Combined                       |                | +                           | 40,0                        |        |
| Dispatch                       | Community      | \$1,740                     | \$1,361                     | 28%    |
| Park                           | Community      | \$5,281                     | \$4,411                     | 20%    |
| Library                        | Library        | \$1,506                     | \$1,387                     | 9%     |
| Build                          |                |                             |                             |        |
| O'Fallon Trust                 | Capital        | \$9,510                     | \$6,142                     | 55%    |
| Fire                           | Community      | \$2,115                     | \$2,851                     | -26%   |
| Prop S                         | Infrastructure | \$3,791                     | \$2,722                     | 39%    |
| Motor Fuel                     | Infrastructure | \$3,624                     | \$2,090                     | 73%    |
| EMS                            | Community      | \$3,638                     | \$3,392                     | 7%     |
| Water                          | Enterprise     | \$16,334                    | \$15,505                    | 5%     |
| Sewer                          | Enterprise     | \$16,294                    | \$21,668                    | -25%   |
| TIF                            | Econ Dev       | \$2,511                     | \$2,210                     | 14%    |
| Econ                           |                |                             |                             |        |
| Dev/Tourism                    | Econ Dev       | \$2,892                     | \$2,239                     | 29%    |
| Special Svc<br>Areas           | Infrastructure | \$65                        | \$15                        | 329%   |
| Park                           | Innustructure  | 405                         | ψ15                         | 52770  |
| Dedication                     | Community      | \$80                        | \$125                       | -36%   |
| Annex Fees                     | Community      | \$108                       | \$358                       | -70%   |
| Ohlendorf                      | T '1           | ¢.50                        | ¢.50                        | 0.07   |
| Bequest                        | Library        | \$50                        | \$50                        | 0%     |
| Strategic Plan<br>ARPA Federal | Capital        | \$252                       | \$201                       | 26%    |
| Grant                          | General        | \$0                         | \$4,020                     | -100%  |
| All Pensions                   | Pension        | \$3,008                     | \$3,444                     | -13%   |
| All Internal                   | Internal       | ,                           | 7 1                         |        |
| Service                        | Service        | \$1,413                     | \$1,230                     | 15%    |
| SSA Debt<br>Service            | Debt Service   | \$575                       | \$570                       | 1%     |
| Debt Service                   | Debt Service   |                             |                             | 0%     |
| TOTAL                          | Debt Service   | \$3,647<br><b>\$103,547</b> | \$3,637<br><b>\$105,668</b> | -2%    |
| TOTAL                          |                | φ103,347                    | φ10 <b>3,000</b>            | -2/0   |