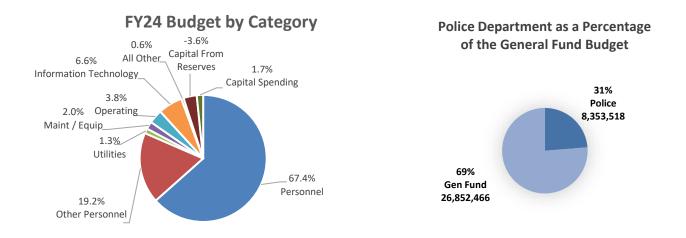

#### **Public Safety**

The Police Department is the largest budget in the General Fund, totaling \$8,353,518. The budget includes three new vehicles, cameras, tasers, and a reserve amount for future capital expenses. The Combined Dispatch Center (MECOMM) totals \$1,739,886 and makes up 6.5% of the General Fund budget. MECOMM provides 911 dispatching for Shiloh and Fairview Heights through intergovernmental agreements that help reduce costs.

# BUDGET BY DEPARTMENT in 000's

|                                |                | FY24                        | FY23                        | 0⁄0    |
|--------------------------------|----------------|-----------------------------|-----------------------------|--------|
| Department                     | Category       | Budget                      | Budget                      | Change |
| General                        | General        | \$3,005                     | \$7,119                     | -58%   |
| Administration                 | General        | \$2,144                     | \$1,937                     | 11%    |
| Police                         | <b>a</b> :     | ¢0.252                      | ¢0.10¢                      | 201    |
| Department<br>Street           | Community      | \$8,353                     | \$8,126                     | 3%     |
| Department                     | Infrastructure | \$4,546                     | \$4,325                     | 5%     |
| Facilities                     | Infrastructure | \$3,264                     | \$760                       | 329%   |
| Information                    | <b>C</b> 1     | ¢0.026                      | ¢1.070                      |        |
| Technology<br>Community        | General        | \$2,036                     | \$1,968                     | 3%     |
| Development                    | Infrastructure | \$1,502                     | \$1,423                     | 6%     |
| Fire & Police                  |                |                             |                             |        |
| Commission                     | Community      | \$8                         | \$11                        | -29%   |
| Cemetery<br>Maintenance        | Community      | \$255                       | \$371                       | -31%   |
| Combined                       |                | +                           | 40,0                        |        |
| Dispatch                       | Community      | \$1,740                     | \$1,361                     | 28%    |
| Park                           | Community      | \$5,281                     | \$4,411                     | 20%    |
| Library                        | Library        | \$1,506                     | \$1,387                     | 9%     |
| Build                          |                |                             |                             |        |
| O'Fallon Trust                 | Capital        | \$9,510                     | \$6,142                     | 55%    |
| Fire                           | Community      | \$2,115                     | \$2,851                     | -26%   |
| Prop S                         | Infrastructure | \$3,791                     | \$2,722                     | 39%    |
| Motor Fuel                     | Infrastructure | \$3,624                     | \$2,090                     | 73%    |
| EMS                            | Community      | \$3,638                     | \$3,392                     | 7%     |
| Water                          | Enterprise     | \$16,334                    | \$15,505                    | 5%     |
| Sewer                          | Enterprise     | \$16,294                    | \$21,668                    | -25%   |
| TIF                            | Econ Dev       | \$2,511                     | \$2,210                     | 14%    |
| Econ                           |                |                             |                             |        |
| Dev/Tourism                    | Econ Dev       | \$2,892                     | \$2,239                     | 29%    |
| Special Svc<br>Areas           | Infrastructure | \$65                        | \$15                        | 329%   |
| Park                           | Innustructure  | 405                         | ψ15                         | 52770  |
| Dedication                     | Community      | \$80                        | \$125                       | -36%   |
| Annex Fees                     | Community      | \$108                       | \$358                       | -70%   |
| Ohlendorf                      | T '1           | ¢.50                        | ¢.50                        | 0.07   |
| Bequest                        | Library        | \$50                        | \$50                        | 0%     |
| Strategic Plan<br>ARPA Federal | Capital        | \$252                       | \$201                       | 26%    |
| Grant                          | General        | \$0                         | \$4,020                     | -100%  |
| All Pensions                   | Pension        | \$3,008                     | \$3,444                     | -13%   |
| All Internal                   | Internal       | ,                           | 7 1                         |        |
| Service                        | Service        | \$1,413                     | \$1,230                     | 15%    |
| SSA Debt<br>Service            | Debt Service   | \$575                       | \$570                       | 1%     |
| Debt Service                   | Debt Service   |                             |                             | 0%     |
| TOTAL                          | Debt Service   | \$3,647<br><b>\$103,547</b> | \$3,637<br><b>\$105,668</b> | -2%    |
| TOTAL                          |                | φ103,347                    | φ10 <b>3,000</b>            | -2/0   |