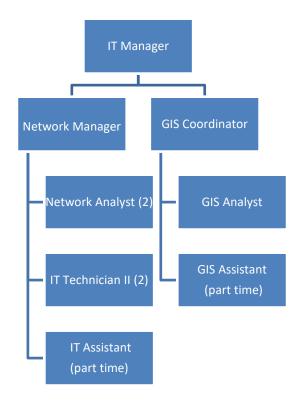

| 1            |
| Network Analyst  | 2            | 2            | 2            | 2            | 2            | 2            | 2            | 2            |
| GIS Technician   | 1            | 1            | 1            | 1            | 0            | 1            | 0            | 0            |
| GIS Analyst      |              |              |              |              | 1            | 1            | 1            | 1            |
| GIS Assistant    |              | 1 PT         |
| IT Technician II | 1 FT         | 2 FT         | 2 FT         | 2 FT         |
| IT Assistant     | 2 PT         | 1 PT         | 1 PT         | 1 PT         |
| TOTAL            | 7 FT<br>2 PT | 7 FT<br>3 PT | 7 FT<br>3 PT | 7 FT<br>3 PT | 7 FT<br>3 PT | 8 FT<br>2 PT | 8 FT<br>2 PT | 8 FT<br>2 PT |



| / of O Fallon            |                                                                     |                       |                       |                       | FY202                 | 24 Adop                | oted Bu                | dget           |
|--------------------------|---------------------------------------------------------------------|-----------------------|-----------------------|-----------------------|-----------------------|------------------------|------------------------|----------------|
| Account Number           | Account Description                                                 | 2020 Actual<br>Amount | 2021 Actual<br>Amount | 2022 Actual<br>Amount | 2023 Actual<br>Amount | 2023 Amended<br>Budget | 2024 Adopted<br>Budget | FY23B<br>FY24B |
| Department