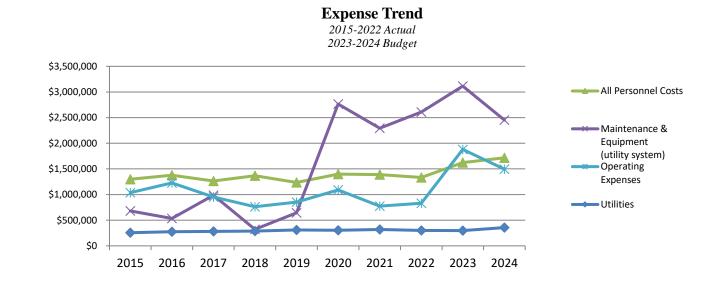

# **EXPENSE HIGHLIGHTS in 000's**

- Personnel Costs for all operations, including fringe benefits, are \$27,840,651. Payroll is 26.9% of the total operating expenditures for the entire budget. This budget includes a 3% wage increase. The City estimated a 10% increase for annual health care insurance coverage beginning January 1, 2024. This budget includes five new full-time positions; one for Public Works and four EMS Technicians.
- Sales Tax Rebates are down from FY2023 due to the complete payoff of an agreement.
- Maintenance/Equipment spending is flat to prior year. FY2024 includes the street pavement management program, continuation of the West Presidential Streets phase 3 improvements, water main replacements for south trunk main phase 1 and continuation of the Longacre and Ashland project, and continuation of the expansion for the Wastewater Treatment Plant. The budget for the resident assistance program has been increased this year based on resident needs.
- Operating expenses decreased compared to the FY23 budget. Highlights include professional and engineering services for community park enhancements, several watermain replacement projects, and WWTP phase 2.
- Capital spending is up \$3.5 million from prior year. Included in capital spending this year are 13 vehicles and trucks, other various equipment, roof and HVAC replacement at Public Safety, and community park enhancements.
- Capital reserves were implemented in FY20 budget. Each department budgets monies to be set aside for future expenses such as major repairs or capital items. Some reserves will be used in FY24 for the roof and HVAC replacement at the Public Safety building.
- Transfers to Other Funds/Reserves is down 41% from last year due to the final distribution of the ARPA grant monies received in FY2023.
- *Loan Payments* have increased due to the expected payback for the WWTP plant improvements.
- Bond Payments are flat to FY2023. Although new bond issuance is planned for FY2024, pay back will not begin until FY2025.

| Expense Classification               | FY24<br>Budget    | FY23<br>Budget    | % Diff     |
|--------------------------------------|-------------------|-------------------|------------|
| Personnel                            | \$18,263          | \$17,147          | 7%         |
| Other Personnel                      | \$9,578           | \$8,255           | 16%        |
| Sales Tax Rebates                    | \$185             | \$350             | -47%       |
| Utilities                            | \$1,475           | \$1,406           | 5%         |
| Travel & Training                    | \$365             | \$369             | -1%        |
| Maintenance &<br>Equipment           | \$12,392          | \$12,372          | 0%         |
| Operating                            | \$15,740          | \$15,994          | -2%        |
| Information<br>Technology            | ¢0.471            | <b>\$2.264</b>    | 50/        |
| (Incl personnel costs)               | \$2,471           | \$2,364           | 5%         |
| Other Spending<br>Capital Spending   | \$466<br>\$21,970 | \$471<br>\$18,405 | -1%<br>19% |
| Capital Reserve                      | \$2,234           | \$1,406           | 59%        |
| Transfers to Other<br>Funds/Reserves | \$13,071          | \$22,066          | -41%       |
| Loan Payments                        | \$496             | \$238             | 108%       |
| Bond Payments                        | \$4,841           | \$4,825           | 0%         |
| TOTAL                                | \$103,547         | \$105,668         | -2%        |

#### FY24 Use of Total Funds \$103,546,657 where the money goes...