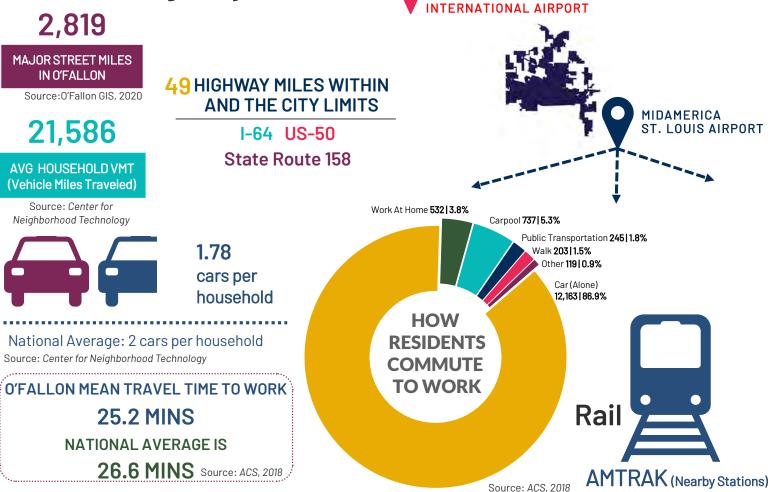

#### **Roads and Highways** 2,819

**Gateway Station** 

**Missouri River Runner** Trips to Kansas City, MO

18 MILES TO St. Louis, MO

37 MILES TO Alton, IL Station Illinois Service Trips to Chicago, Illinois

Source: Amtrak.com

HOUSEHOLDSIN O'FALLON SPEND

#### \$12,824

ON TRANSPORTATION COSTS EVERYYEAR

> Source: Center for Neighborhood Technology

Source: U.S. Census Bureau, OnTheMap, 2017

**OCTOBER 2020** 