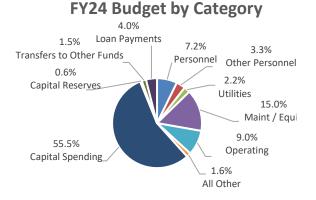

| -24.8%      |

- Personnel costs include a 3% wage increase and one new full-time position
- Other personnel includes an increase for health care benefits and decreases in workmen compensation insurance, pension and social security based on prior year actual results
- Maintenance includes carry forward for projects W Presidential Streets phase 2 and 3, south trunk phase 1, and the sewer lining program
- Operating costs decreased for general liability property insurance with new broker and a drop in engineering services
- Capital spending includes purchase of a F150 truck, single axle dump truck, extensions for E Hwy 50 and Bandonwood, and carry forward for construction of phase 2 WWTP improvements
- Loan payments increased with initial payments beginning on the WWTP improvement project



## Wastewater Operations as a Percentage of the Total Budget



## Expense Trend - Wastewater Operations 2023/2024 begins WWTP phase 2



## Wastewater Operations Funds 34-01, 34-61



Revenue Trend 2015-2022 Actual

2023-2024 Budget



## Wastewater Operations Funds 34-01, 34-61

## **Organizational Chart**



| City of O Fallon       |                                                                  |                       |                       |                       | <b>FY20</b>           | 24 Ado                 | pted Bu                | dge            |
|------------------------|------------------------------------------------------------------|-----------------------|-----------------------|-----------------------|-----------------------|------------------------|--------------