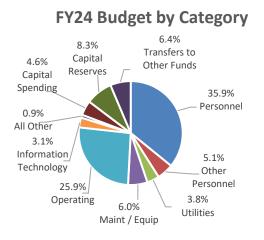

# **EXPENSE HIGHLIGHTS in 000's**

- Personnel Costs for all operations, including fringe benefits, are \$27,840,651. Payroll is 26.9% of the total operating expenditures for the entire budget. This budget includes a 3% wage increase. The City estimated a 10% increase for annual health care insurance coverage beginning January 1, 2024. This budget includes five new full-time positions; one for Public Works and four EMS Technicians.
- Sales Tax Rebates are down from FY2023 due to the complete payoff of an agreement.
- Maintenance/Equipment spending is flat to prior year. FY2024 includes the street pavement management program, continuation of the West Presidential Streets phase 3 improvements, water main replacements for south trunk main phase 1 and continuation of the Longacre and Ashland project, and continuation of the expansion for the Wastewater Treatment Plant. The budget for the resident assistance program has been increased this year based on resident needs.
- Operating expenses decreased compared to the FY23 budget. Highlights include professional and engineering services for community park enhancements, several watermain replacement projects, and WWTP phase 2.
- Capital spending is up \$3.5 million from prior year. Included in capital spending this year are 13 vehicles and trucks, other various equipment, roof and HVAC replacement at Public Safety, and community park enhancements.
- Capital reserves were implemented in FY20 budget. Each department budgets monies to be set aside for future expenses such as major repairs or capital items. Some reserves will be used in FY24 for the roof and HVAC replacement at the Public Safety building.
- Transfers to Other Funds/Reserves is down 41% from last year due to the final distribution of the ARPA grant monies received in FY2023.
- *Loan Payments* have increased due to the expected payback for the WWTP plant improvements.
- Bond Payments are flat to FY2023. Although new bond issuance is planned for FY2024, pay back will not begin until FY2025.

| Expense Classification               | FY24<br>Budget    | FY23<br>Budget    | % Diff     |
|--------------------------------------|-------------------|-------------------|------------|
| Personnel                            | \$18,263          | \$17,147          | 7%         |
| Other Personnel                      | \$9,578           | \$8,255           | 16%        |
| Sales Tax Rebates                    | \$185             | \$350             | -47%       |
| Utilities                            | \$1,475           | \$1,406           | 5%         |
| Travel & Training                    | \$365             | \$369             | -1%        |
| Maintenance &<br>Equipment           | \$12,392          | \$12,372          | 0%         |
| Operating                            | \$15,740          | \$15,994          | -2%        |
| Information<br>Technology            | ¢0.471            | <b>\$2.264</b>    | 50/        |
| (Incl personnel costs)               | \$2,471           | \$2,364           | 5%         |
| Other Spending<br>Capital Spending   | \$466<br>\$21,970 | \$471<br>\$18,405 | -1%<br>19% |
| Capital Reserve                      | \$2,234           | \$1,406           | 59%        |
| Transfers to Other<br>Funds/Reserves | \$13,071          | \$22,066          | -41%       |
| Loan Payments                        | \$496             | \$238             | 108%       |
| Bond Payments                        | \$4,841           | \$4,825           | 0%         |
| TOTAL                                | \$103,547         | \$105,668         | -2%        |