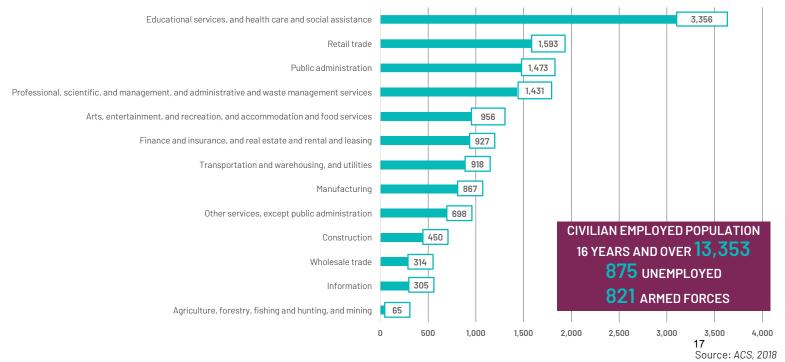

### **Employment Sectors of O'Fallon Residents**

# Labor Force **15,049** PEOPLE IN O'FALLON WORKFORCE

**67.2% OF RESIDENTS OVER THE AGE OF 16 PARTICIPATE IN THE WORKFORCE** 1.02% OF THE ST. LOUIS MO-IL METRO WORKFORCE ARE O'FALLON RESIDENTS

| UNEN                       | MPLOYMENT RATE                                 | PER CAPITA INCOME |                 | MEDIAN HOUSEHOLD<br>INCOME |                  | MEDIAN FAMILY INCOME |                 |
|----------------------------|------------------------------------------------|-------------------|-----------------|----------------------------|------------------|----------------------|-----------------|
| ST. CLAIR<br>COUNTY        | <b>10.2% (Aug)</b><br>3.4% (Feb) , 14.9% (May) | O'FALLON          | \$38,017        | O'FALLON                   | \$89,535         | OFALLON              | \$104,389       |
| ST. LOUIS<br>METRO<br>AREA | <b>7.9% (Aug)</b><br>3.3% (Feb), 11.3% (May)   | ST. CLAIR COUNTY  | \$30,824        | ST. CLAIR COUNTY           | \$53,681         | ST. CLAIR COUNTY     | \$72,482        |
| ILLINOIS                   | <b>10.9% (Aug)</b><br>3.5% (Feb), 14.8% (May)  | ILLINOIS          | \$35,801        | ILLINOIS                   | \$63,575         | ILLINOIS             | \$79,747        |
| So                         | urce: U.S. Bureau of Labor<br>Statistics, 2020 | Sou               | ırce: ACS, 2018 | So                         | ource: ACS, 2018 | '<br>Sou             | ırce: ACS, 2018 |