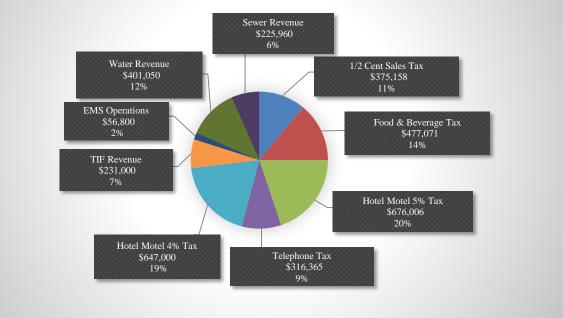

In budget year 2022-2023, the City has requested a total of \$5,543,772 in Property Tax levy revenue. This is flat compared to last year. The pie chart shows how the City's 8.46% portion of these taxes is allocated within the City's budget. The library has its own tax levy of \$1,282,815.