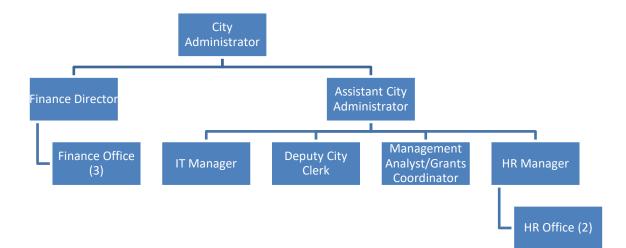

#### Administration

Administration expenses are 8% of the General Fund budget totaling \$2,144,296, which represents a 9% increase from last year's amended budget. This increase is mostly due to increases in the Resident Assistance Program, which provides resources for citizens who have difficulty paying water/sewer bills and Ameren utility bills. There are also increases in general liability insurance, health insurance, and employee engagement. Administration is composed of the City Council, Administration, Finance, Human Resources, and the City Clerk's Office.

#### LEADERSHIP TEAM

City Administrator Walter Denton

**Asst. City Administrator:** Grant Litteken

**Public Works Director:** Jeff Taylor

**Fire Chief:** Brad White

Parks Director: Andrew Dallner

Human Resources Manager: Ashley Baker

**Deputy City Clerk:** Misty McDonald **Community Development Director:** Justin Randall

**Public Safety Director:** Kirk Brueggeman

**Library Director:** Ryan Johnson

**Finance Director:** Sandy Evans

**Information Technology Manager:** Dan Gentry