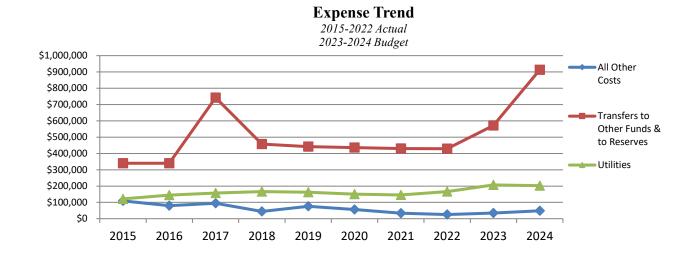

# **EXPENSE HIGHLIGHTS in 000's**

- Personnel Costs for all operations, including fringe benefits, are \$27,840,651. Payroll is 26.9% of the total operating expenditures for the entire budget. This budget includes a 3% wage increase. The City estimated a 10% increase for annual health care insurance coverage beginning January 1, 2024. This budget includes five new full-time positions; one for Public Works and four EMS Technicians.
- Sales Tax Rebates are down from FY2023 due to the complete payoff of an agreement.
- Maintenance/Equipment spending is flat to prior year. FY2024 includes the street pavement management program, continuation of the West Presidential Streets phase 3 improvements, water main replacements for south trunk main phase 1 and continuation of the Longacre and Ashland project, and continuation of the expansion for the Wastewater Treatment Plant. The budget for the resident assistance program has been increased this year based on resident needs.
- Operating expenses decreased compared to the FY23 budget. Highlights include professional and engineering services for community park enhancements, several watermain replacement projects, and WWTP phase 2.
- Capital spending is up \$3.5 million from prior year. Included in capital spending this year are 13 vehicles and trucks, other various equipment, roof and HVAC replacement at Public Safety, and community park enhancements.
- Capital reserves were implemented in FY20 budget. Each department budgets monies to be set aside for future expenses such as major repairs or capital items. Some reserves will be used in FY24 for the roof and HVAC replacement at the Public Safety building.
- Transfers to Other Funds/Reserves is down 41% from last year due to the final distribution of the ARPA grant monies received in FY2023.
- *Loan Payments* have increased due to the expected payback for the WWTP plant improvements.
- Bond Payments are flat to FY2023. Although new bond issuance is planned for FY2024, pay back will not begin until FY2025.

| Expense Classification               | FY24<br>Budget    | FY23<br>Budget    | % Diff     |
|--------------------------------------|-------------------|-------------------|------------|
| Personnel                            | \$18,263          | \$17,147          | 7%         |
| Other Personnel                      | \$9,578           | \$8,255           | 16%        |
| Sales Tax Rebates                    | \$185             | \$350             | -47%       |
| Utilities                            | \$1,475           | \$1,406           | 5%         |
| Travel & Training                    | \$365             | \$369             | -1%        |
| Maintenance &<br>Equipment           | \$12,392          | \$12,372          | 0%         |
| Operating                            | \$15,740          | \$15,994          | -2%        |
| Information<br>Technology            | ¢0.471            | <b>\$2.264</b>    | 50/        |
| (Incl personnel costs)               | \$2,471           | \$2,364           | 5%         |
| Other Spending<br>Capital Spending   | \$466<br>\$21,970 | \$471<br>\$18,405 | -1%<br>19% |
| Capital Reserve                      | \$2,234           | \$1,406           | 59%        |
| Transfers to Other<br>Funds/Reserves | \$13,071          | \$22,066          | -41%       |
| Loan Payments                        | \$496             | \$238             | 108%       |
| Bond Payments                        | \$4,841           | \$4,825           | 0%         |
| TOTAL                                | \$103,547         | \$105,668         | -2%        |