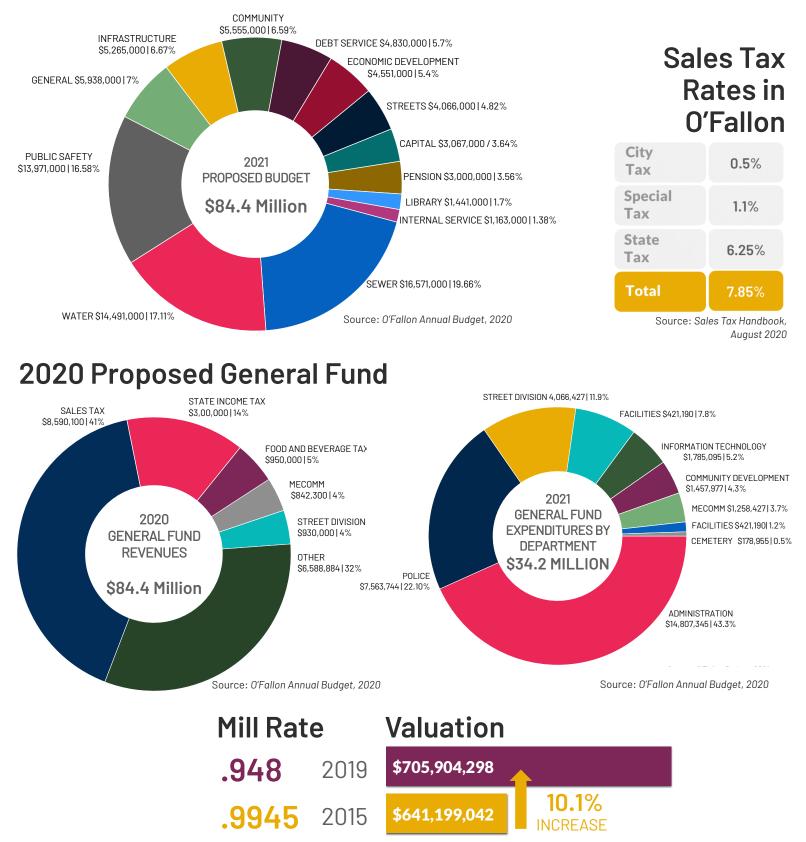

#### **Revenue Highlights:**

The General Fund is the main fund for the City, and it provides the budgets for Administration, Police, Community Development, Streets, Facilities, Finance, Police and Fire Commission, Cemetery, Information Technology, and 911 Dispatch (MECOMM) departments. General Fund revenue is estimated to decrease approximately 2%, mainly due to the transfer of monies from the ARPA Fund (American Rescue Plan Act) to cover Public Safety wages. The revenue for the General Fund is proposed to be derived as follows:

|                                       | Proposed     |            | Amended      |          |
|---------------------------------------|--------------|------------|--------------|----------|
|                                       | Budget       |            | Budget       |          |
|                                       | FY2024       | % of Total | FY2023       | % Change |
| Sales Tax                             | \$9,300,000  | 35%        | \$8,525,000  | 9%       |
| State Income Tax                      | 4,500,000    | 17%        | 3,874,680    | 16%      |
| Food & Beverage                       | 1,200,000    | 4%         | 1,100,000    | 9%       |
| MECOMM (Shiloh & FVH)                 | 872,070      | 3%         | 867,000      | 1%       |
| Utility Tax                           | 648,590      | 2%         | 644,000      | 1%       |
| State Use Tax                         | 1,050,000    | 4%         | 1,033,250    | 2%       |
| Fee in Lieu of Taxes                  | 865,890      | 3%         | 832,930      | 4%       |
| Property Tax                          | -            | 0%         | -            | #DIV/0!  |
| Pass Through Revenue                  | 1,487,390    | 6%         | 1,435,000    | 100%     |
| Cable Franchise                       | 350,000      | 1%         | 380,000      | -8%      |
| Building Permit                       | 325,000      | 1%         | 325,000      | 0%       |
| Road & Bridge                         | 290,000      | 1%         | 290,000      | 0%       |
| Ameren Franchise                      | 270,840      | 1%         | 270,840      | 0%       |
| Crime Free Housing                    | 175,000      | 1%         | 173,000      | 1%       |
| Phone Franchise                       | 53,000       | 0%         | 60,000       | -12%     |
| Video Gaming Proceeds                 | 240,000      | 1%         | 200,000      | 20%      |
| Transfers from Other Funds & Reserves | 3,119,386    | 12%        | 6,168,814    | -49%     |
| Other                                 | 2,105,300    | 8%         | 1,221,795    | 72%      |
| TOTAL                                 | \$26,852,466 |            | \$27,401,309 | -2%      |

Sales Tax comprises the largest part of the General Fund (35%). Sales tax revenues for FY2024 are estimated to be slightly higher than the FY2023 budget. A strong economy and new businesses have helped offset the loss of revenue due to the relocation of the Auffenberg Auto Mall.

The State Income Tax is the City's second largest revenue source and is expected to increase. The tax is funded on a per capita basis, so our allocation will increase due to O'Fallon's population increase from the 2020 Census. The State Income Tax is subject to the state government's annual budget and is subject to fluctuation depending on the state's budget situation. The state government reduced the State Income Tax distribution to local government by 10% in 2018 and was never restored. As of the approval of this budget, the state's budget has not been approved and there is no assurance that the State Income Tax level will be restored.

Property taxes are levied for the Public Library, Emergency Medical Services, Fire Department, and employee pension funds. Property tax levies were eliminated from last year's budget for the General Fund and Park Fund as part of a Property Tax Relief Program and the creation of the Build O'Fallon Trust Fund. The Property Tax Relief Program eliminated the property tax levies for the General Fund and Park Fund and increased the Sales Tax by ½%. Half of the Sales Tax increase is allocated to the Park Fund to replace the property tax levy. The other half of the Sales Tax increase is allocated to the Build O'Fallon Trust Fund, which is a special account for the City Council to implement the Master Plan.

# **GENERAL FUND**

The General Fund contains most of the operating functions of the City. The primary sources of revenue are sales tax, per capita share of the state income tax, state use tax, food, and beverage tax, and MECOMM fees.

#### 2023-2024 REVENUE PROJECTION

| Source                      | Amount       | % Of Total |
|-----------------------------|--------------|------------|
| Sales Tax                   | \$9,300,000  | 35%        |
| State Income Tax            | \$4,500,000  | 17%        |
| Food & Beverage             | \$1,200,000  | 4%         |
| MECOMM Fees                 |              |            |
| Shiloh & FVH                | \$872,070    | 3%         |
| Utility Tax                 |              |            |
| (w/o park portion)          | \$648,590    | 2%         |
| State Use Tax               | \$1,050,000  | 4%         |
| Property Tax                | \$0          | 0%         |
| Cable Franchise             | \$350,000    | 1%         |
| Building Permit             | \$325,000    | 1%         |
| Road & Bridge               | \$290,000    | 1%         |
| Ameren Franchise            | \$270,840    | 1%         |
| Crime Free Housing          | \$175,000    | 1%         |
| Telephone Franchise         |              |            |
| (w/o park portion)          | \$53,000     | 0%         |
| Video Gaming Revenue        | \$240,000    | 1%         |
| Pass Through Revenue        | \$1,487,390  | 6%         |
| Fees in Lieu of Taxes       | \$865,890    | 3%         |
| Transfer from Other Funds & | \$3,119,386  | 12%        |
| Reserves                    |              |            |
| Other                       | \$2,105,300  | 8%         |
| TOTAL REVENUE               | \$26,852,466 |            |

- <u>Sales Tax</u> \$9,300,000 (35%) This is slightly higher than last year's budget primarily due to new businesses and a strong economy.
- Income Tax \$4,500,000 (17%) Income tax is a distribution of the 5% income tax collected by the State and is distributed on a per capita basis. We included a 25% increase based on O'Fallon's population increase and the increase in per capita rate per the IML's (Illinois Municipal League) Dec 2022 estimate of \$155.
- ✤ <u>Utility Tax</u> \$648,590 (2%) While reported as General Fund revenue, this is basically a pass-through to debt payment. The utility tax was established to build the New Public Safety Facility on Seven Hills Road and is used to pay off a \$7 million bond which matures Jan 2024. Of the total Utility Tax revenue (\$1,850,000), the General Fund retains 10% beyond the bond payment amount and the balance goes to the Park Department (\$1,201,410). This tax is based on an Illinois Commerce Commission Tariff on a per kilowatt hour basis and is not affected by rate increase/decrease. The major factor is usage and the two prime causes of fluctuation are weather and growth. Original ordinance number 3093 was amended in 2021 to remove the sunset clause; however, rates remain the same.