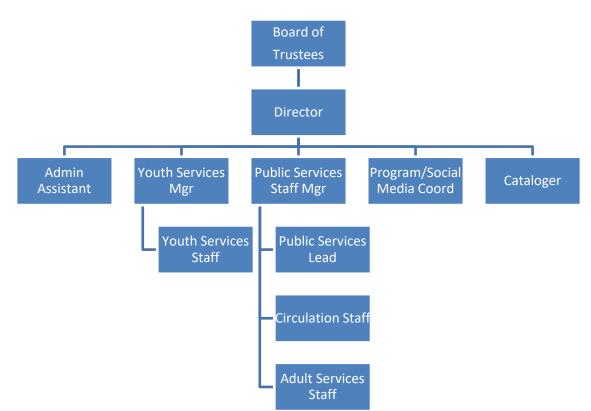

|
| Coord                    |       |       |       |       |       |       |       |       |       |       |
| Adult Svc Assistant III  | 3     | 3     | 3     | 5     | 3     | 3     | 3     | 3     | 2     | 2     |
| Catalogers Assistant III | 0     | 0     | 0     | 0     | 2     | 0     | 0     | 0     | 0     | 0     |
| Youth Svc Assistant II   | 2     | 2     | 2     | 1     | 2     | 2     | 2     | 2     | 2     | 2     |
| Youth Svc Assistant III  | 1     | 1     | 1     | 1     | 1     | 1     | 1     | 1     | 1     | 0     |
| TOTAL                    | 4 FT  | 3 FT  | 3 FT  | 5 FT  | 5 FT  | 6 FT  | 5 FT  | 6 FT  | 6 FT  | 6 FT  |
|                          | 19 PT | 19 PT | 19 PT | 22 PT | 22 PT | 19 PT | 18 PT | 18 PT | 17 PT | 15 PT |

## **Organizational Chart**



| City o        | of O Fallon             |                                                |                       |                       |                       | FY202                 | 24 Adop                |                        | dget               |
|---------------|-------------------------|------------------------------------------------|-----------------------|-----------------------|-----------------------|-----------------------|------------------------|------------------------|--------------------|
|               | Account Number          | Account Description                            | 2020 Actual<br>Amount | 2021 Actual<br>Amount | 2022 Actual<br>Amount | 2023 Actual<br>Amount | 2023 Amended<br>Budget | 2024 Adopted<br>Budget | FY23B v<br>FY24B % |
| Fund: 0       |