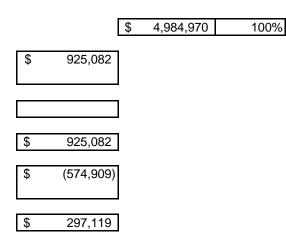

## FY 2017 TIF NAME:

TIF #1 - 158 Corridor (Rasp Farm)

Special Tax Allocation Fund Balance at Beginning of Reporting Period

\$ 872,028

\$

350,173

| SOURCE of Revenue/Cash Receipts:                                    | Re | enue/Cash<br>ceipts for<br>Current<br>orting Year | Re | Cumulative<br>Totals of<br>evenue/Cash<br>ceipts for life<br>of TIF | % of Total |
|---------------------------------------------------------------------|----|---------------------------------------------------|----|---------------------------------------------------------------------|------------|
| Property Tax Increment                                              | \$ | 349,733                                           | \$ | 4,967,342                                                           | 100%       |
| State Sales Tax Increment                                           |    |                                                   |    |                                                                     | 0%         |
| Local Sales Tax Increment                                           |    |                                                   |    |                                                                     | 0%         |
| State Utility Tax Increment                                         |    |                                                   |    |                                                                     | 0%         |
| Local Utility Tax Increment                                         |    |                                                   |    |                                                                     | 0%         |
| Interest                                                            | \$ | 440                                               | \$ | 17,628                                                              | 0%         |
| Land/Building Sale Proceeds                                         |    |                                                   |    |                                                                     | 0%         |
| Bond Proceeds                                                       |    |                                                   |    |                                                                     | 0%         |
| Transfers from Municipal Sources                                    |    |                                                   |    |                                                                     | 0%         |
| Private Sources                                                     |    |                                                   |    |                                                                     | 0%         |
| Other (identify source; if multiple other sources, attach schedule) |    |                                                   |    |                                                                     | 0%         |

# All Amount Deposited in Special Tax Allocation by source

**Cumulative Total Revenues/Cash Receipts** 

Total Expenditures/Cash Disbursements (Carried forward from Section 3.2)

**Distribution of Surplus** 

**Total Expenditures/Disbursements** 

Net/Income/Cash Receipts Over/(Under) Cash Disbursements

## FUND BALANCE, END OF REPORTING PERIOD\*

\* If there is a positive fund balance at the end of the reporting period, you must complete Section 3.3