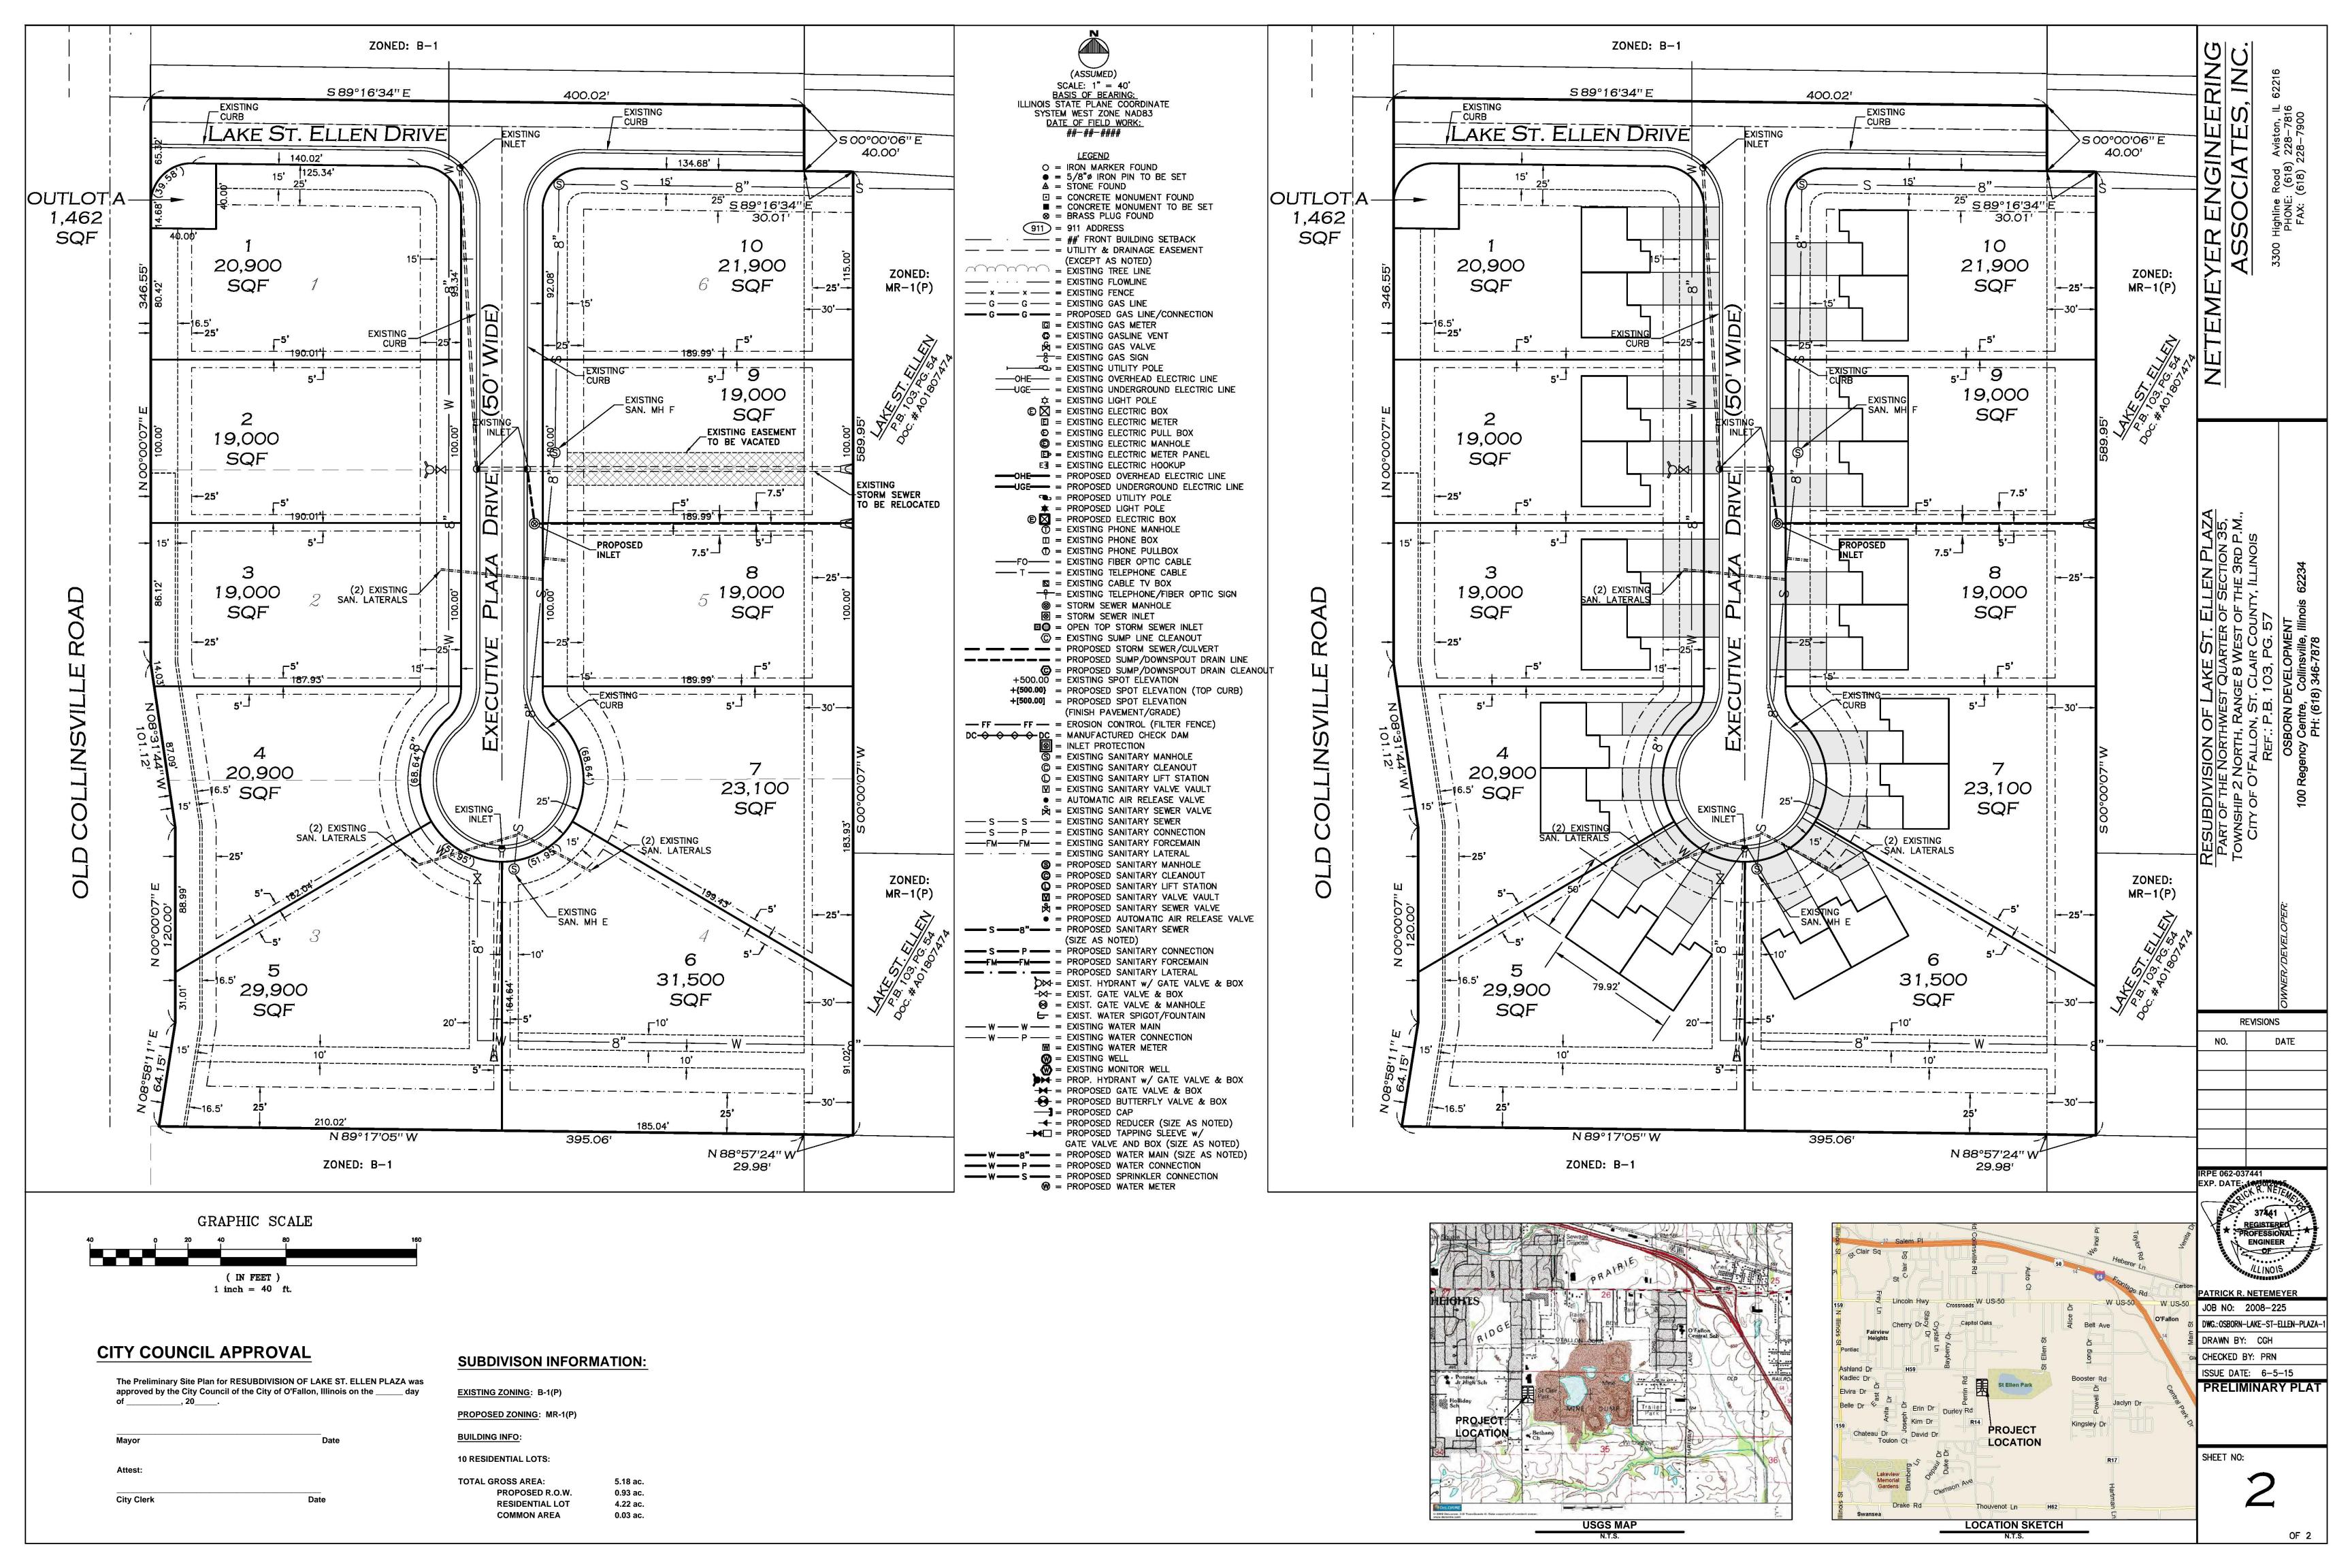

ITEM 8 – Ord. approving the Final Plat of the Reserves of Timber Ridge – Phase 2A staff

ITEM 9 – Ord. approving the Final Plat of Illini Trails, 3<sup>rd</sup> Addition, Plat 1 staff

ITEM 10 – Ord. approving the Final Plat of Lake St. Ellen's Plaza staff