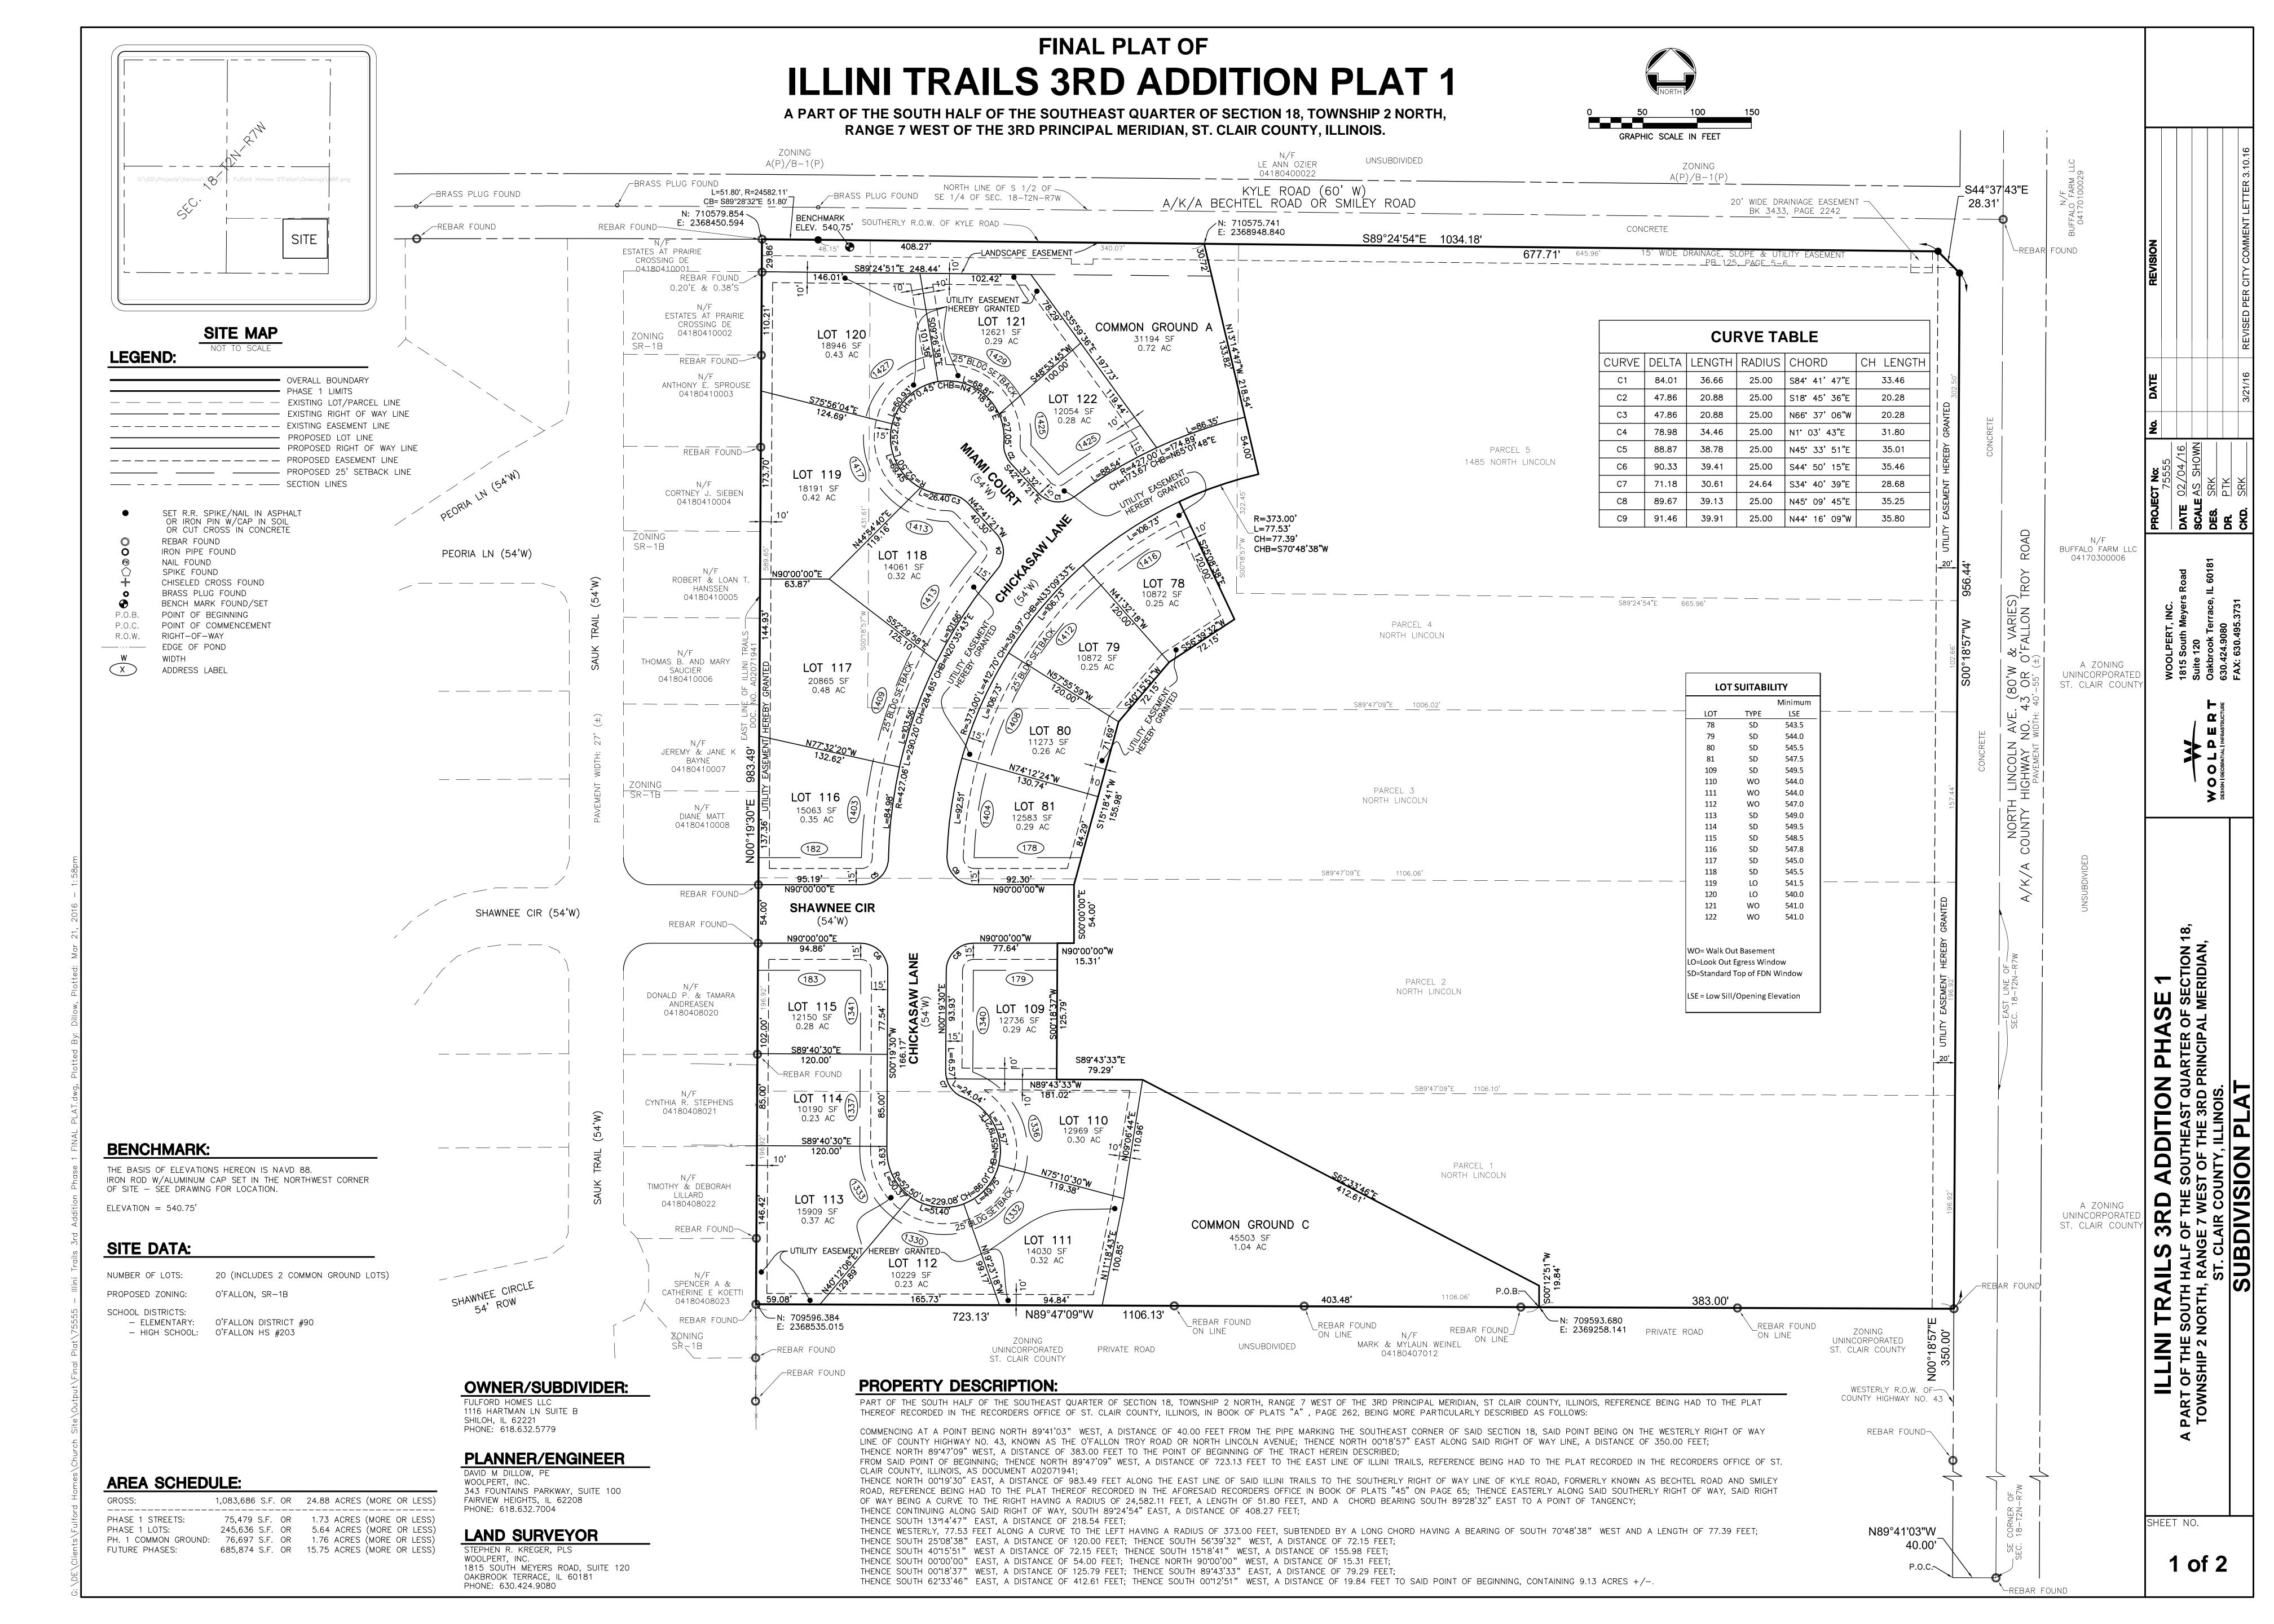

**Subject:** Illini Trails 3<sup>rd</sup> Addition, Plat 1 Final Plat (1<sup>st</sup> Reading)

**List of committees that have reviewed**: At the March 28, 2016 Community Development Committee meeting, the committee reviewed the final plat. The committee discussed the final plat and recommended approval with a vote of 4-0.

### **Background**

The applicant, Fulford Homes, is proposing Final Plat – Plat 1 of the 3<sup>rd</sup> Addition of Illini Trails, consisting of 18 single-family homes on 9.13 acres. This is Plat 1 of a larger, 24.88 acre development located at the southwest corner of the intersection of Lincoln Avenue and Kyle Road. The applicant is proposing to ultimately develop 57 single-family lots with lots ranging from 10,003 square feet to 20,865 square feet in size. A total of 4.00 acres of open space designated within four outlots, consisting of area on the perimeter of the development and detention areas within the development.

All streets within the subdivision consist of 54-foot right-of-way with 30 feet of pavement back of curb to back of curb. The subdivision will have access to Kyle Road, but not Lincoln Avenue to reduce curb cuts on a major north / south street. Lincoln Avenue is classified as a minor arterial street and entrances and exits should be limited according to the Comprehensive Plan. The proposed subdivision provides a connection to the existing Illini Trails subdivision. Sidewalks have been incorporated into the preliminary plat on both sides of the street.

# **ILLINI TRAILS 3RD ADDITION PHASE 1**

A PART OF THE SOUTH HALF OF THE SOUTHEAST QUARTER OF SECTION 18, TOWNSHIP 2 NORTH, RANGE 7 WEST OF THE 3RD PRINCIPAL MERIDIAN, ST. CLAIR COUNTY, ILLINOIS.

| EXISTING PARCEL INDEX                                                                       | NUM |
|---------------------------------------------------------------------------------------------|-----|
| 04-18.0-400-032<br>04-18.0-407-002<br>04-18.0-407-006<br>04-18.0-407-007<br>04-18.0-407-008 |     |