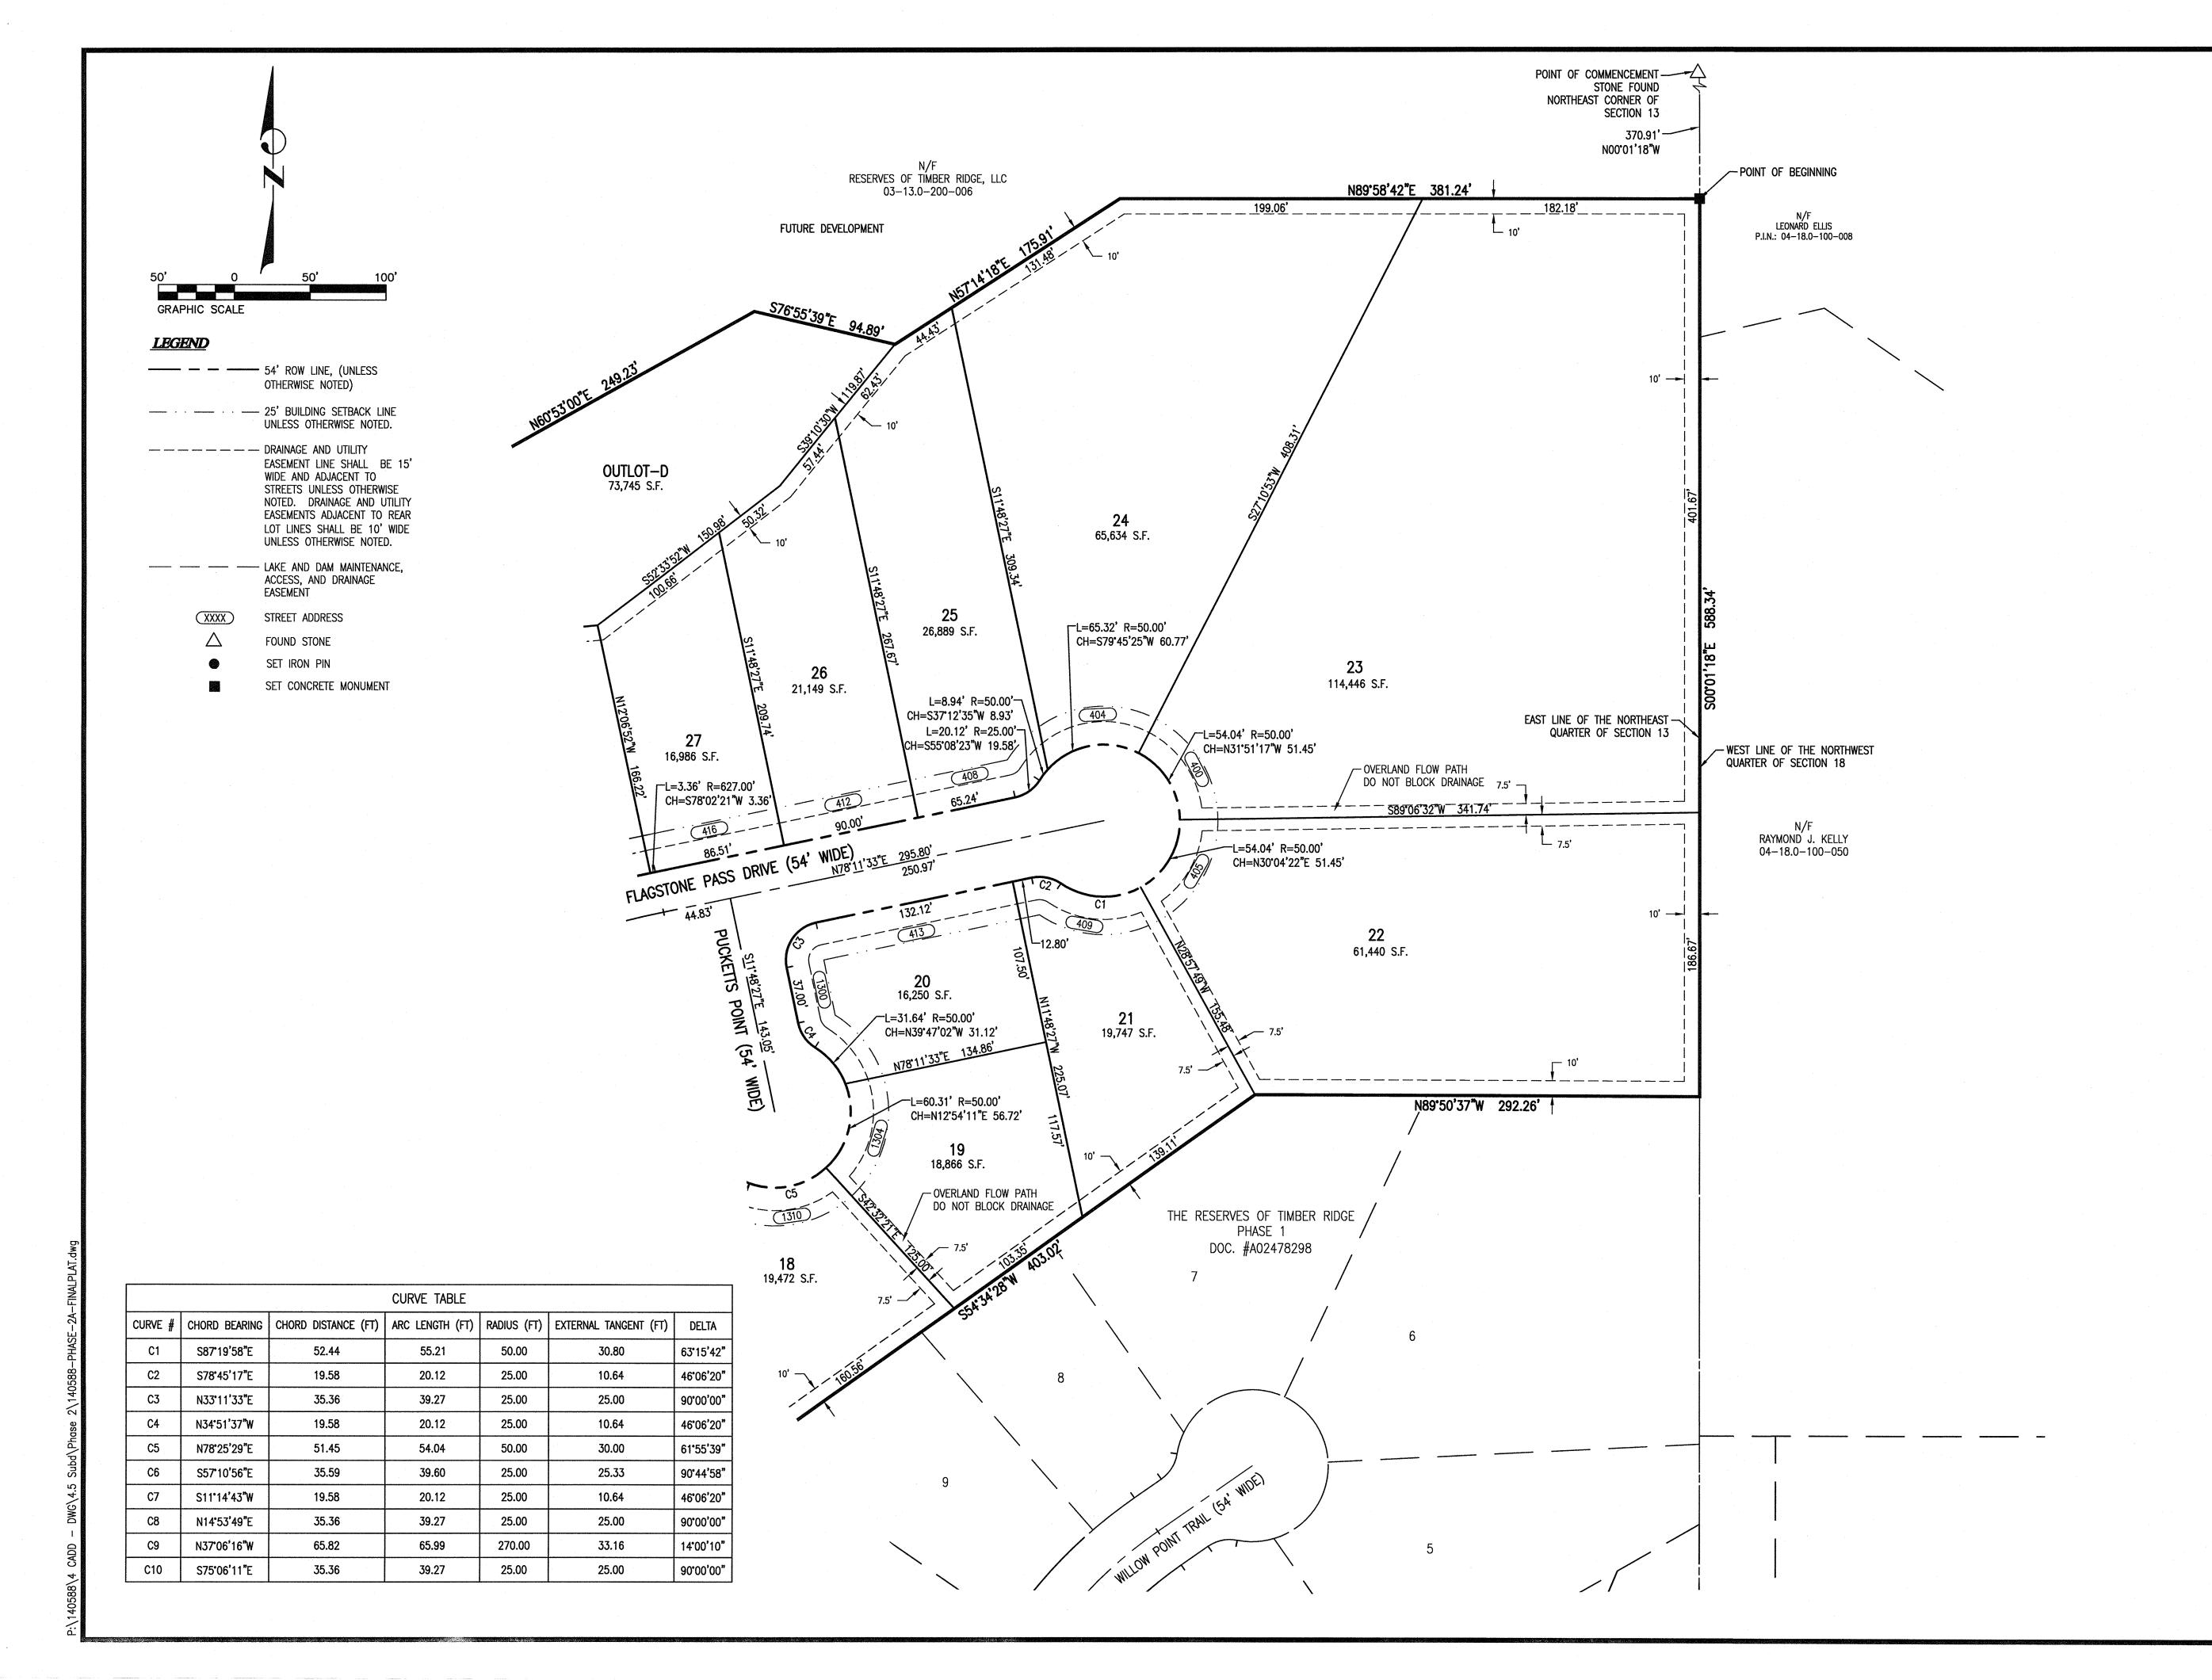

### **Background**

The applicant, Reserves of Timber Ridge, LLC, is proposing Final Plat, Phase 2A, consisting of 26 single-family homes on 18.19 acres. This is Phase 2A of a larger, 102.65 acre development located approximately 0.4-mile north of the Simmons Road and Kyle Road intersection. The applicant is proposing to ultimately develop 157 single-family lots with lots ranging from 11,250 square feet to 334,000 square feet (7.66 acres) in size. A total of 6.56 acres of open space, designated within four outlots, consisting of area near the entrance and detention and riparian areas, will be provided at build-out.

The subdivision will contain a collector street which will ultimately connect Simmons Road to the east and Pausch Road to the west. The collector street which is the access to Simmons has 60-foot right-of-way with 37 feet of pavement back of curb to back of curb. All other streets within the subdivision consist of 54-foot right-of-way with 30 feet of pavement back of curb to back of curb. Sidewalks have been incorporated into the preliminary plat on both sides of the street.

## THE RESERVES OF TIMBER RIDGE - PHASE 2A

BEING PART OF THE NORTHEAST QUARTER OF SECTION 13, TOWNSHIP 2 NORTH, RANGE 8 WEST AND THE NORTHWEST QUARTER OF SECTION 18, TOWNSHIP 2 NORTH, RANGE 7 WEST OF THE THIRD PRINCIPAL MERIDIAN. COUNTY OF ST. CLAIR, STATE OF ILLINOIS

### **LEGEND**

OTHERWISE NOTED)

— 25' BUILDING SETBACK LINE UNLESS OTHERWISE NOTED.

— — — — — DRAINAGE AND UTILITY EASEMENT LINE SHALL BE 15' WIDE AND ADJACENT TO STREETS UNLESS OTHERWISE NOTED. DRAINAGE AND UTILITY EASEMENTS ADJACENT TO REAR LOT LINES SHALL BE 10' WIDE UNLESS OTHERWISE NOTED.

### LEGAL DESCRIPTION:

PART OF THE NORTHEAST QUARTER OF SECTION 13, TOWNSHIP 2 NORTH, RANGE 8 WEST OF THE THIRD PRINCIPAL MERIDIAN, CITY OF O'FALLON, COUNTY OF ST. CLAIR, STATE OF ILLINOIS AND BEING MORE PARTICULARLY DESCRIBED AS FOLLOWS:

COMMENCING A STONE AT THE NORTHEAST CORNER OF SAID SECTION 13: THENCE SOUTH 00 DEGREES 01 MINUTES 18 SECONDS EAST. ON THE EAST LINE OF SAID NORTHEAST QUARTER. 370.91 FEET TO THE POINT OF BEGINNING.

FROM SAID POINT OF BEGINNING; THENCE CONTINUING SOUTH OO DEGREES 01 MINUTES 18 SECONDS EAST, ON THE EAST LINE OF SAID NORTHEAST QUARTER, 588.34 FEET TO THE NORTHEAST CORNER OF LOT 6 OF THE RESERVES OF TIMBER RIDGE PHASE 1, REFERENCE BEING HAD TO THE PLAT THEREOF IN THE ST. CLAIR COUNTY RECORDER'S OFFICE IN DOCUMENT NUMBER A02478298; THENCE ON THE NORTHERLY, NORTHEASTERLY AND NORTHWESTERLY LINES OF SAID THE RESERVES OF TIMBER RIDGE THE FOLLOWING SEVEN (7) COURSES AND DISTANCES; 1.) NORTH 89 DEGREES 50 MINUTES 37 SECONDS WEST, 292.26 FEET; 2.) SOUTH 54 DEGREES 34 MINUTES 28 SECONDS WEST, 403.02 FEET; 3.) SOUTH 26 DEGREES 45 MINUTES 31 SECONDS WEST, 155.36 FEET; 4.) NORTH 63 DEGREES 14 MINUTES 29 SECONDS WEST, 34.35 FEET; 5.) NORTHWESTERLY 49.38 FEET ON A CURVE TO THE RIGHT HAVING A RADIUS OF 270.00 FEET, THE CHORD OF SAID CURVE BEARS NORTH 58 DEGREES 00 MINUTES 09 SECONDS WEST, 49.31 FEET; 6.) SOUTH 37 DEGREES 14 MINUTES 11 SECONDS WEST, 175.39 FEET; 7.) SOUTH 57 DEGREES 43 MINUTES 20 SECONDS WEST, 121.84 FEET; THENCE NORTH 15 DEGREES 44 MINUTES 35 SECONDS WEST, 222.46 FEET; THENCE NORTH 23 DEGREES 57 MINUTES 54 SECONDS WEST, 208.81 FEET; THENCE SOUTHWESTERLY 37.49 FEET ON A CURVE TO THE RIGHT HAVING A RADIUS OF 1,030 FOOT, THE CHORD OF SAID CURVE BEARS SOUTH 64 DEGREES 47 MINUTES 33 SECONDS WEST, 37.49 FEET; THENCE NORTH 24 DEGREES 09 MINUTES 53 SECONDS WEST, 190.00 FEET; THENCE NORTH 70 DEGREES 54 MINUTES 34 SECONDS WEST, 58.96 FEET; THENCE NORTH 44 DEGREES 33 MINUTES 31 SECONDS EAST, 218.76 FEET; THENCE NORTH 58 DEGREES 12 MINUTES 15 SECONDS EAST, 68.57 FEET; THENCE NORTH 41 DEGREES 47 MINUTES 42 SECONDS EAST, 166.87 FEET; THENCE NORTH 76 DEGREES 17 MINUTES 37 SECONDS EAST, 125.88 FEET; THENCE NORTH 60 DEGREES 53 MINUTES 00 SECONDS EAST, 249.23 FEET; THENCE SOUTH 76 DEGREES 55 MINUTES 39 SECONDS EAST, 94.89 FEET; THENCE NORTH 57 DEGREES 14 MINUTES 18 SECONDS EAST, 175.91 FEET; THENCE NORTH 89 DEGREES 58 MINUTES 42 SECONDS EAST, 381.24 FEET TO THE POINT OF BEGINNING.

SAID TRACT CONTAINS 18.19 ACRES, MORE OR LESS.

SUBJECT TO EASEMENTS, CONDITIONS AND RESTRICTIONS OF RECORD.

THOUVENOT WADE & MOERCHEN, INC.

 □ CORPORATE OFFICE 4940 OLD COLLINSVILLE RD. SWANSEA, ILLINOIS 62226 TEL (618) 624-4488