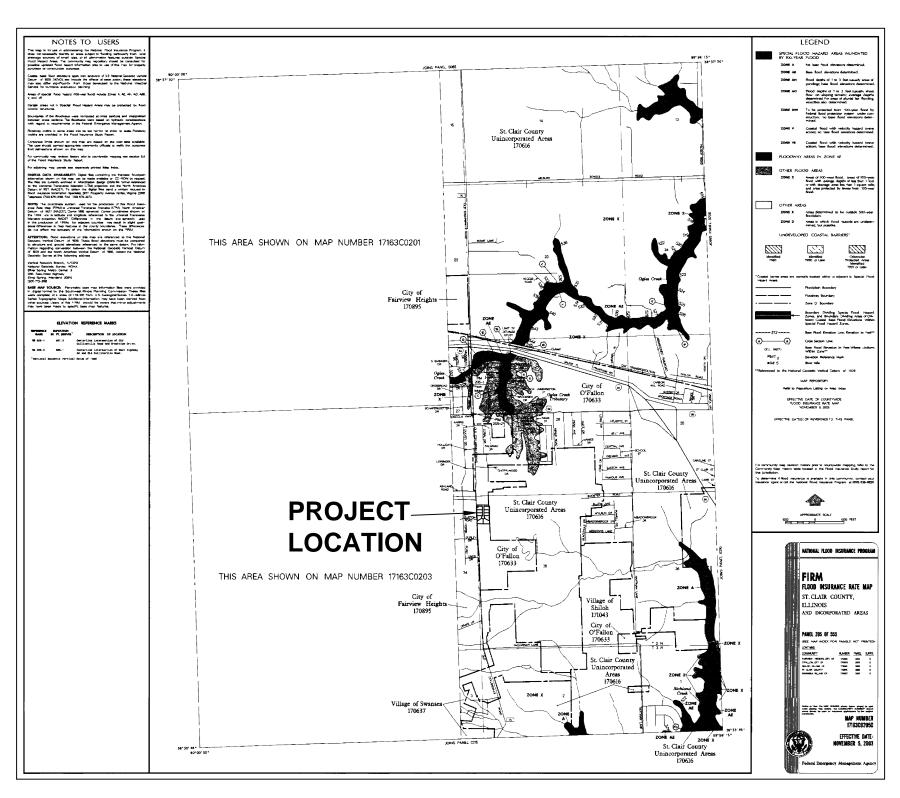

S POWER COMPANY P.O. BOX 428

WATER - CITY OF O'FALLON 255 SOUTH LINCOLN AVE. BELLEVILLE, ILLINOIS 62222 O'FALLON, ILLINOIS 62269 PHONE: 618-624-4500 PHONE: 618-236-6248

ILLINOIS POWER COMPANY P.O. BOX 428 BELLEVILLE, ILLINOIS 62222 PHONE: 618-236-6248

SEWER - CASEYVILLE TOWNSHIP SEWER SYSTEM 1 ECOLOGY DRIVE O'FALLON, ILLINOIS 62269 PHONE: 618-632-2414

CABLE T.V. - CHARTER COMMUNICATIONS 317 WEST MAIN STREET BELLEVILLE, ILLINOIS 62220 PHONE: 618-222-3116

PRELIMINARY PLANS FOR

# RESUBDIVISION OF LAKE ST. ELLEN PLAZA

PART OF THE NORTHWEST QUARTER OF SECTION 35, TOWNSHIP 2 NORTH, RANGE 8 WEST OF THE 3RD P.M., CITY OF O'FALLON, ST. CLAIR COUNTY, ILLINOIS REF.: P.B. 103, PG. 57

PROPOSED ZONING - MR-1

# **JUNE 5, 2015**

INDEX OF SHEETS

SHEET 1 - COVER SHEET SHEET 2 - PRELIMINARY PLAT



## CITY COUNCIL APPROVAL

The Preliminary Site Plan for RESUBDIVISION OF LAKE ST. ELLEN PLAZA was approved by the City Council of the City of O'Fallon, Illinois on the \_\_\_\_ day of \_ Mayor City Clerk Date

SITE ADDRESS:

**O'FALLON, IL 62269** 

EXISTING ZONING: **B-1(P)** 

PROPOSED ZONING: MR-1(P)

**BUILDING INFO:** 

10 RESIDENTIAL LOTS:

**TOTAL GROSS AREA:** 5.18 ac. PROPOSED R.O.W. 0.93 ac. **RESIDENTIAL LOT** 4.22 ac. **COMMON AREA** 0.03 ac.

## **APPLICANT & CONTRACT OWNER:**

LAKE ST. ELLEN, LLC **100 REGENCY CENTRE COLLINSVILLE, ILLINOIS 62234** PH: (618) 346-7878 FAX: 618-346-7877

## **ENGINEER / SURVEYOR:**

NETEMEYER ENGINEERING ASSOCIATES, INC. 3300 HIGHLINE ROAD **AVISTON, ILLINOIS 62216-1018** PH: 618-228-7816 FAX: 618-228-7900

REVISIONS DATE

**ENGINEER** 

PATRI