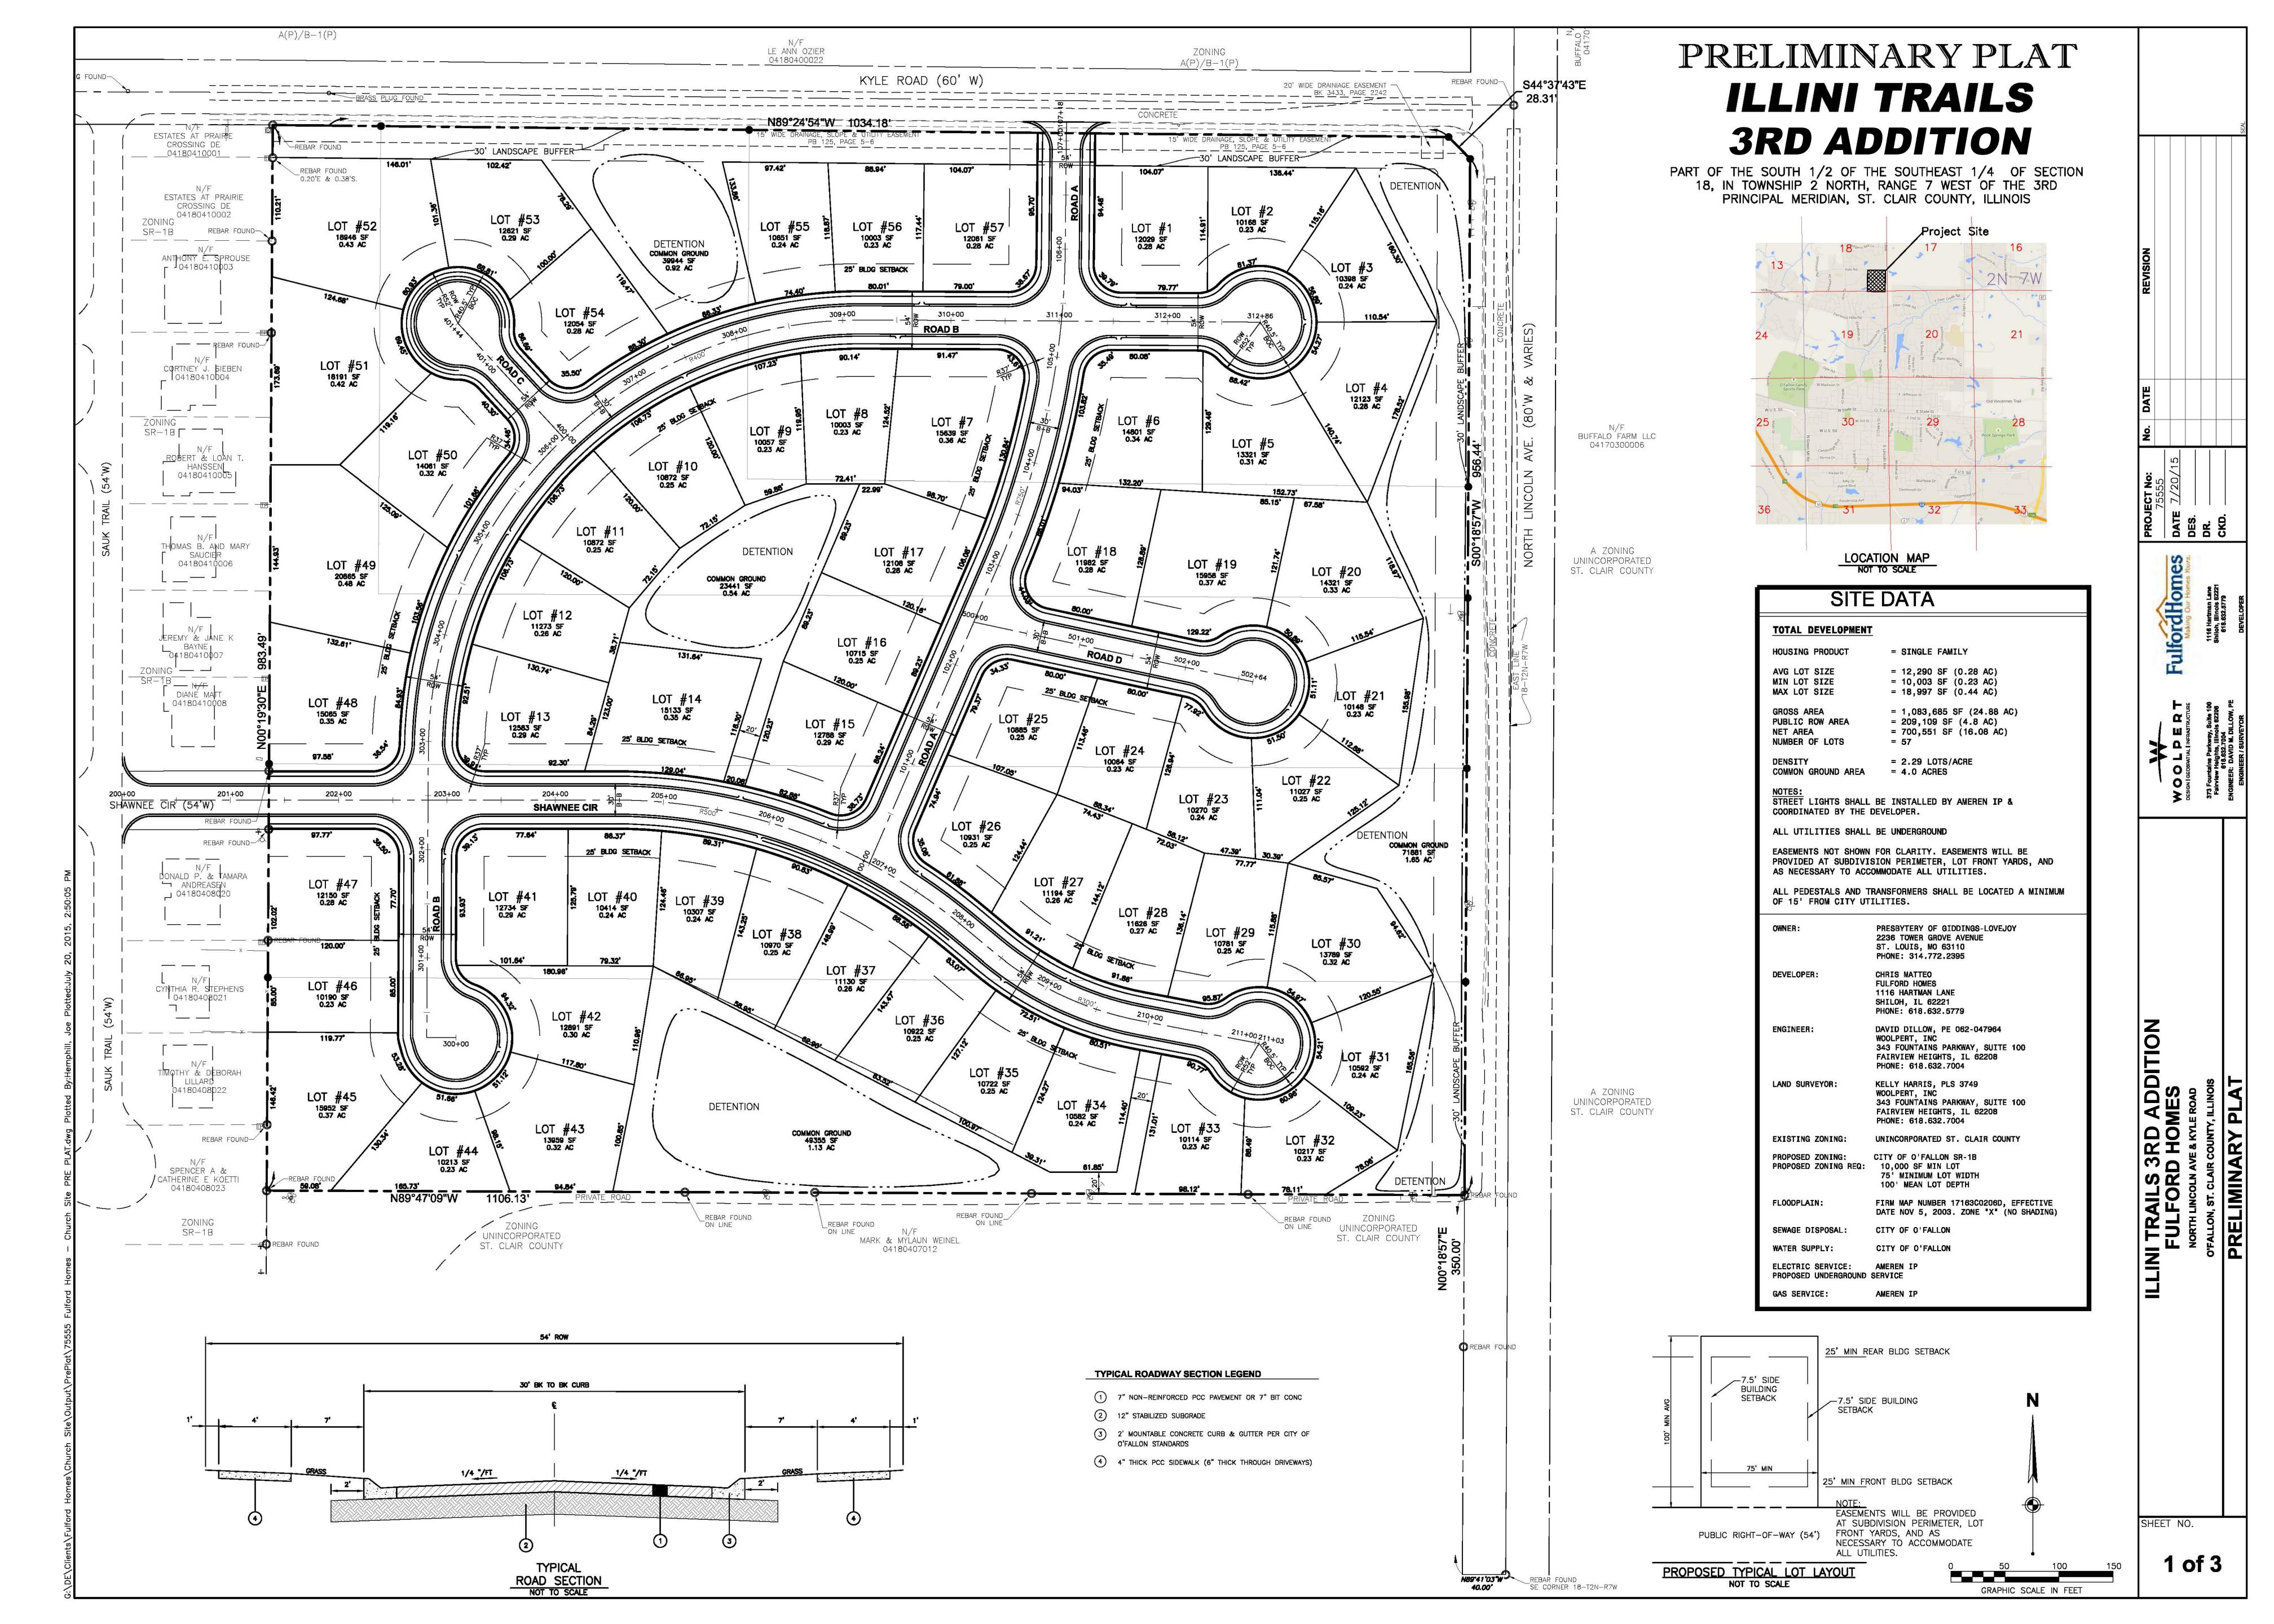

**Subject:** Illini Trails 3<sup>rd</sup> Addition, Plat 1 Final Plat (1<sup>st</sup> Reading)

**List of committees that have reviewed**: At the March 28, 2016 Community Development Committee meeting, the committee reviewed the final plat. The committee discussed the final plat and recommended approval with a vote of 4-0.

### **Background**

The applicant, Fulford Homes, is proposing Final Plat – Plat 1 of the 3<sup>rd</sup> Addition of Illini Trails, consisting of 18 single-family homes on 9.13 acres. This is Plat 1 of a larger, 24.88 acre development located at the southwest corner of the intersection of Lincoln Avenue and Kyle Road. The applicant is proposing to ultimately develop 57 single-family lots with lots ranging from 10,003 square feet to 20,865 square feet in size. A total of 4.00 acres of open space designated within four outlots, consisting of area on the perimeter of the development and detention areas within the development.

All streets within the subdivision consist of 54-foot right-of-way with 30 feet of pavement back of curb to back of curb. The subdivision will have access to Kyle Road, but not Lincoln Avenue to reduce curb cuts on a major north / south street. Lincoln Avenue is classified as a minor arterial street and entrances and exits should be limited according to the Comprehensive Plan. The proposed subdivision provides a connection to the existing Illini Trails subdivision. Sidewalks have been incorporated into the preliminary plat on both sides of the street.