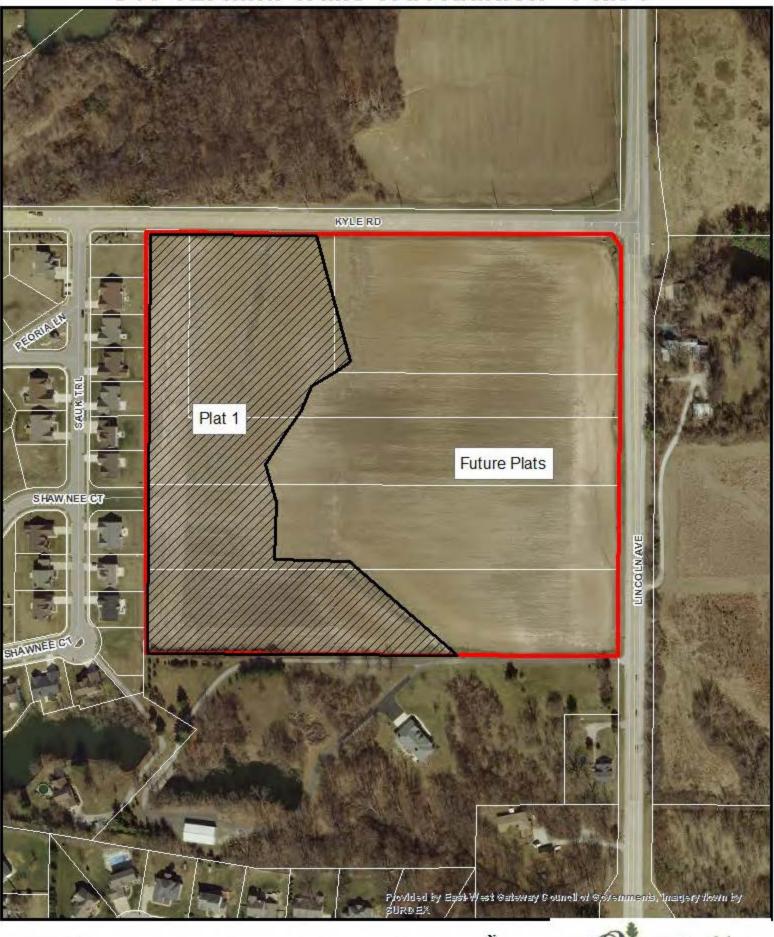

### **Background**

The applicant, Fulford Homes, is proposing Final Plat – Plat 1 of the 3<sup>rd</sup> Addition of Illini Trails, consisting of 18 single-family homes on 9.13 acres. This is Plat 1 of a larger, 24.88 acre development located at the southwest corner of the intersection of Lincoln Avenue and Kyle Road. The applicant is proposing to ultimately develop 57 single-family lots with lots ranging from 10,003 square feet to 20,865 square feet in size. A total of 4.00 acres of open space designated within four outlots, consisting of area on the perimeter of the development and detention areas within the development.

All streets within the subdivision consist of 54-foot right-of-way with 30 feet of pavement back of curb to back of curb. The subdivision will have access to Kyle Road, but not Lincoln Avenue to reduce curb cuts on a major north / south street. Lincoln Avenue is classified as a minor arterial street and entrances and exits should be limited according to the Comprehensive Plan. The proposed subdivision provides a connection to the existing Illini Trails subdivision. Sidewalks have been incorporated into the preliminary plat on both sides of the street.

Albrecht

S16-02: Illini Trails 3rd Addition - Plat 1

Subject Property 0 65 130 260 390 520 Feet