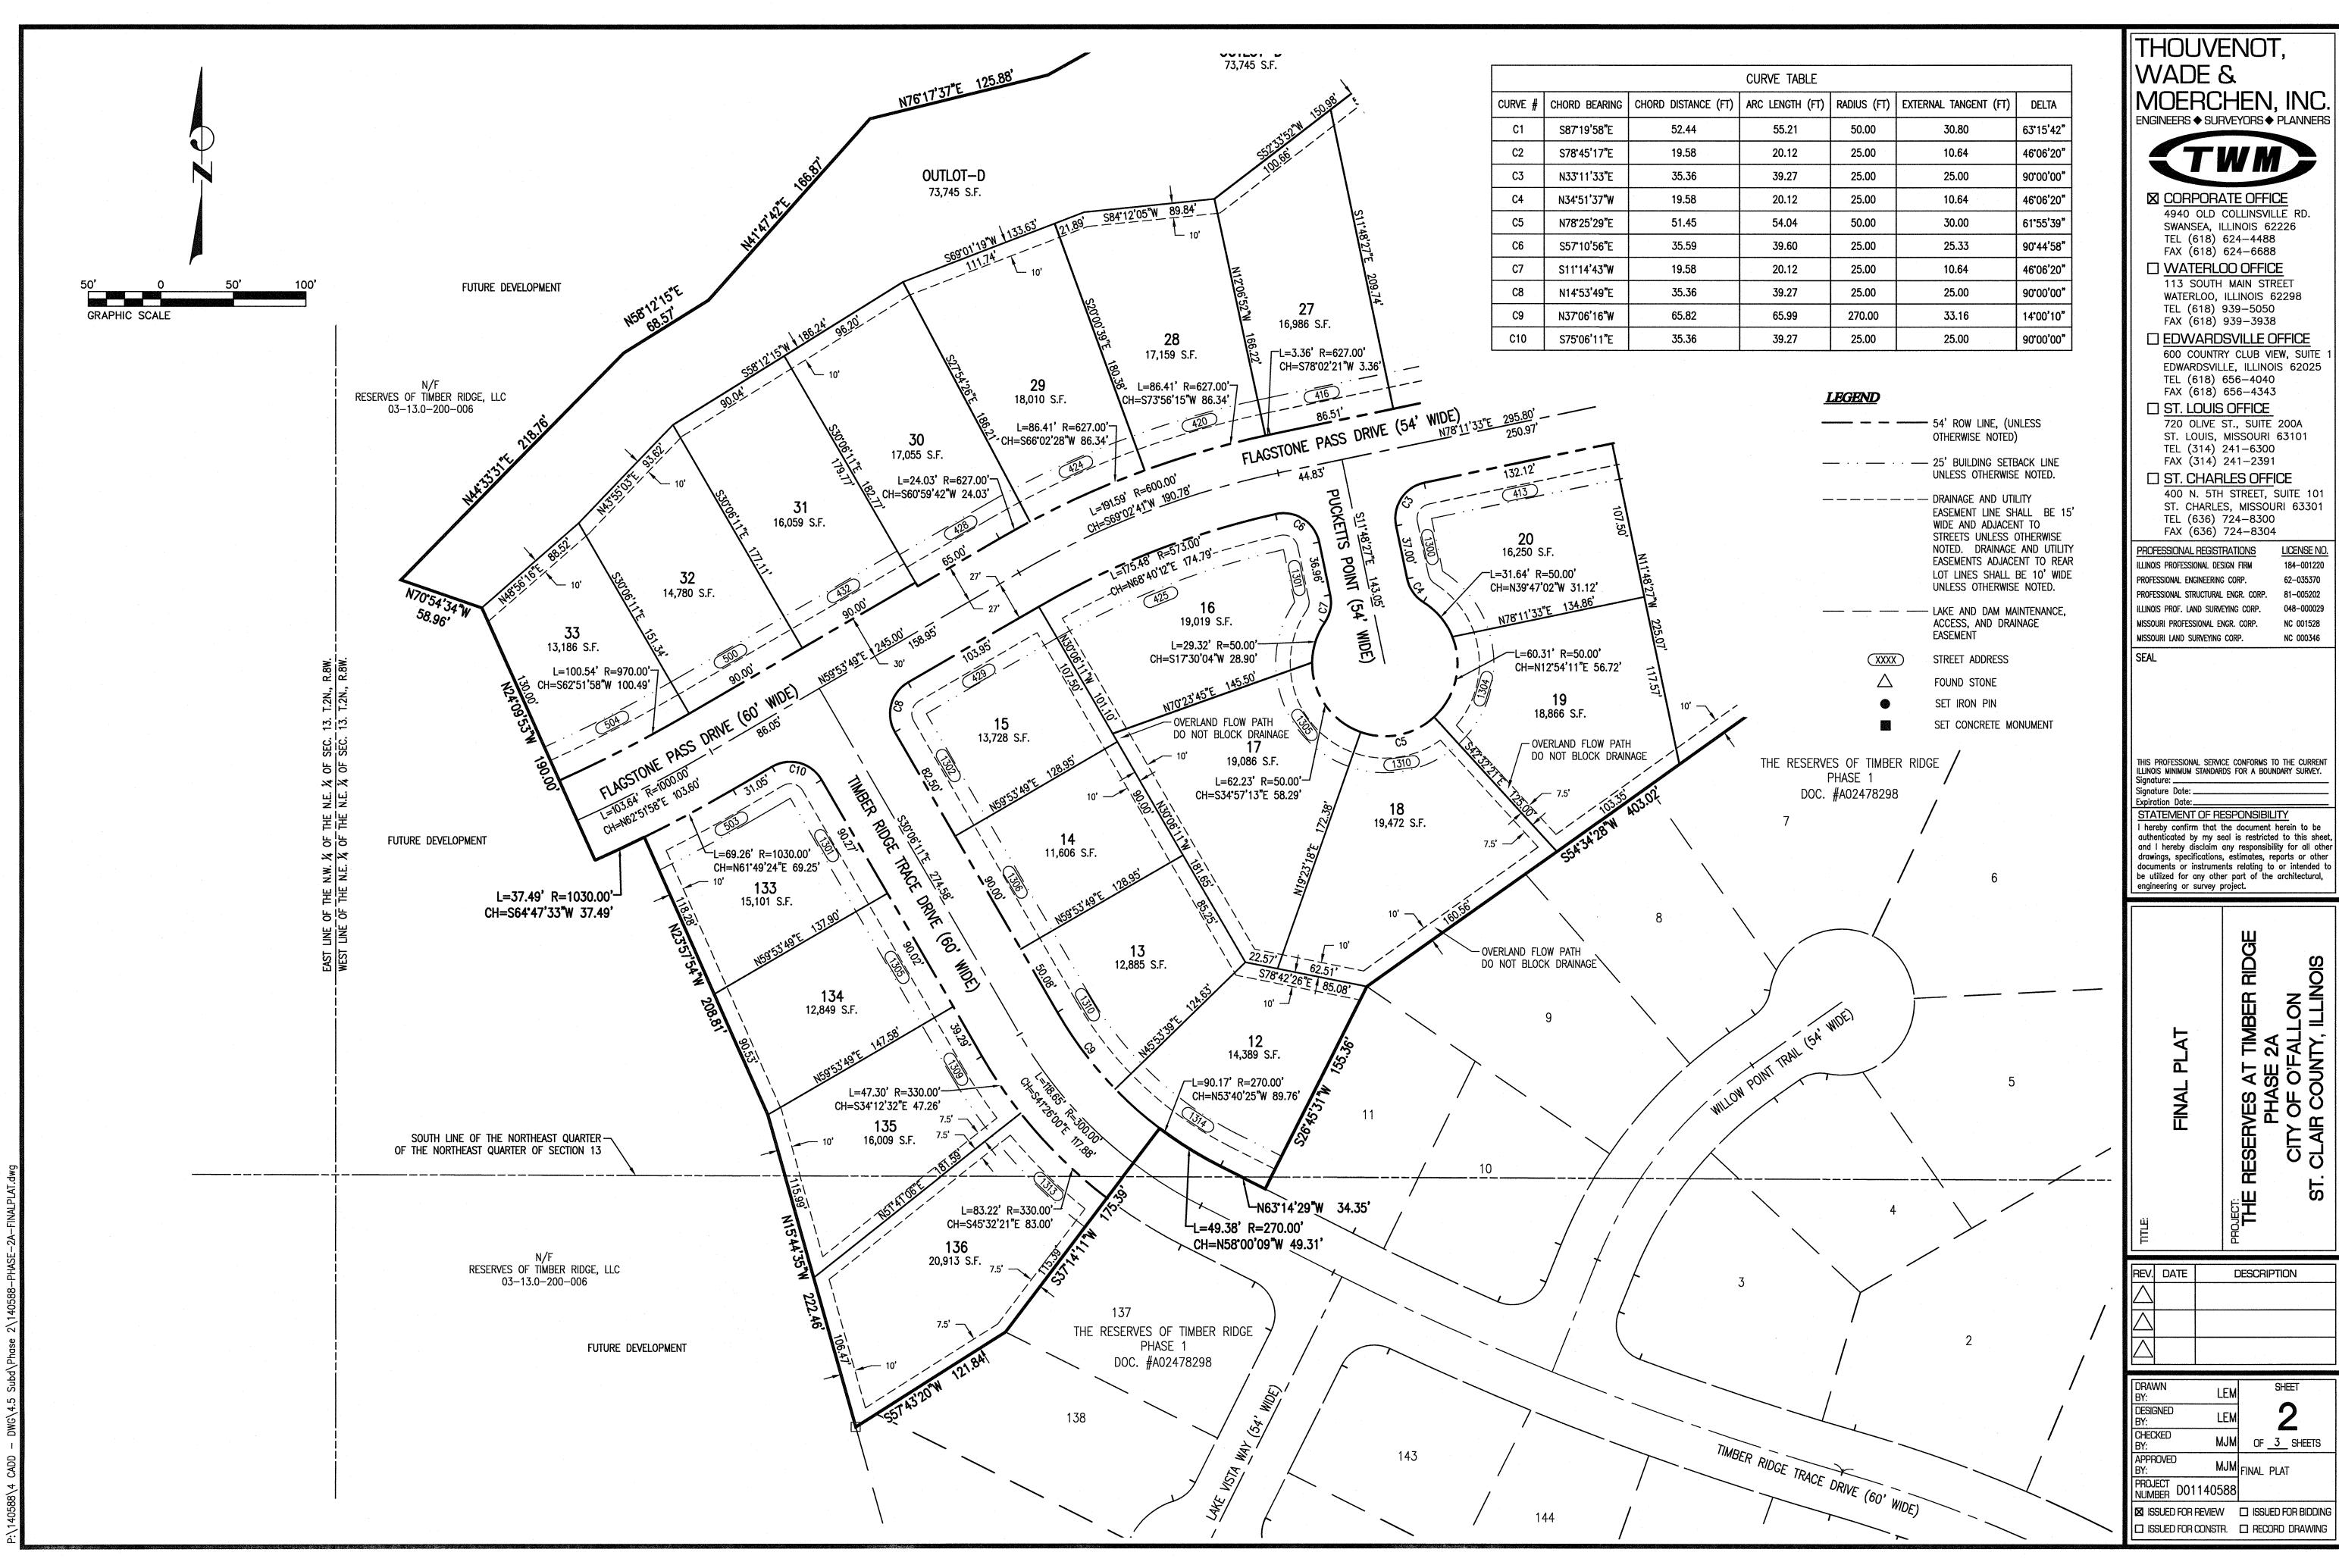

### **Background**

The applicant, Reserves of Timber Ridge, LLC, is proposing Final Plat, Phase 2A, consisting of 26 single-family homes on 18.19 acres. This is Phase 2A of a larger, 102.65 acre development located approximately 0.4-mile north of the Simmons Road and Kyle Road intersection. The applicant is proposing to ultimately develop 157 single-family lots with lots ranging from 11,250 square feet to 334,000 square feet (7.66 acres) in size. A total of 6.56 acres of open space, designated within four outlots, consisting of area near the entrance and detention and riparian areas, will be provided at build-out.

The subdivision will contain a collector street which will ultimately connect Simmons Road to the east and Pausch Road to the west. The collector street which is the access to Simmons has 60-foot right-of-way with 37 feet of pavement back of curb to back of curb. All other streets within the subdivision consist of 54-foot right-of-way with 30 feet of pavement back of curb to back of curb. Sidewalks have been incorporated into the preliminary plat on both sides of the street.

## THE RESERVES OF TIMBER RIDGE - PHASE 2A

BEING PART OF THE NORTHEAST QUARTER OF SECTION 13, TOWNSHIP 2 NORTH, RANGE 8 WEST AND THE NORTHWEST QUARTER OF SECTION 18, TOWNSHIP 2 NORTH, RANGE 7 WEST OF THE THIRD PRINCIPAL MERIDIAN. COUNTY OF ST. CLAIR, STATE OF ILLINOIS

LOCATION MAP NOT TO SCALE

| LOT NUMBER |        |          |
|------------|--------|----------|
| 12         | 535.00 | DAYLIGHT |
| 13         | 538.00 | DAYLIGHT |
| 14         | 541.00 | INGRADE  |
| 15         | 546.00 | INGRADE  |
| 16         | 544.00 | INGRADE  |
| 17         | 538.00 | DAYLIGHT |
| 18         | 532.00 | WALKOUT  |
| 19         | 530.00 | WALKOUT  |
| 20         | 535.00 | WALKOUT  |
| 21         | 530.00 | WALKOUT  |
| 22         | 530.00 | WALKOUT  |
| 23         | 537.00 | INGRADE  |
| 24         | 530.00 | INGRADE  |
| 25         | 530.00 | DAYLIGHT |
| 26         | 535.00 | DAYLIGHT |
| 27         | 530.00 | WALKOUT  |
| 28         | 530.00 | WALKOUT  |
| 29         | 535.00 | WALKOUT  |
| 30         | 535.00 | WALKOUT  |
| 31         | 535.00 | WALKOUT  |
| 32         | 535.00 | WALKOUT  |
| 33         | 535.00 | WALKOUT  |
| 133        | 538.00 | WALKOUT  |
| 134        | 537.00 | WALKOUT  |
| 135        | 536.00 | WALKOUT  |
| 136        | 533.00 | WALKOUT  |

### **LEGEND**

OTHERWISE NOTED)

— 25' BUILDING SETBACK LINE UNLESS OTHERWISE NOTED.

— — — — — DRAINAGE AND UTILITY EASEMENT LINE SHALL BE 15' WIDE AND ADJACENT TO STREETS UNLESS OTHERWISE NOTED. DRAINAGE AND UTILITY EASEMENTS ADJACENT TO REAR LOT LINES SHALL BE 10' WIDE UNLESS OTHERWISE NOTED.

---- LAKE AND DAM MAINTENANCE, ACCESS, AND DRAINAGE EASEMENT

STREET ADDRESS

FOUND STONE SET IRON PIN

SET CONCRETE MONUMENT

1.69 ACRES

1.97 ACRES

SCHOOL DISTRICT: O'FALLON DISTRICT 90

GROSS AREA OF SUBDIVISION: 18.19 ACRES

NET AREA OF SUBDIVISION: 14.53 ACRES

AREA IN OUTLOTS:

AREA IN STREET:

O'FALLON DISTRICT 203

ZONING DISTRICT CLASSIFICATION: CITY OF O'FALLON SR-1B

ALL EASEMENTS SHOWN HEREON ARE DEDICATED FOR PRIVATE AND PUBLIC UTILITIES AND FOR DRAINAGE.

### LEGAL DESCRIPTION:

PART OF THE NORTHEAST QUARTER OF SECTION 13, TOWNSHIP 2 NORTH, RANGE 8 WEST OF THE THIRD PRINCIPAL MERIDIAN, CITY OF O'FALLON, COUNTY OF ST. CLAIR, STATE OF ILLINOIS AND BEING MORE PARTICULARLY DESCRIBED AS FOLLOWS:

COMMENCING A STONE AT THE NORTHEAST CORNER OF SAID SECTION 13: THENCE SOUTH 00 DEGREES 01 MINUTES 18 SECONDS EAST. ON THE EAST LINE OF SAID NORTHEAST QUARTER. 370.91 FEET TO THE POINT OF BEGINNING.

FROM SAID POINT OF BEGINNING; THENCE CONTINUING SOUTH OO DEGREES 01 MINUTES 18 SECONDS EAST, ON THE EAST LINE OF SAID NORTHEAST QUARTER, 588.34 FEET TO THE NORTHEAST CORNER OF LOT 6 OF THE RESERVES OF TIMBER RIDGE PHASE 1, REFERENCE BEING HAD TO THE PLAT THEREOF IN THE ST. CLAIR COUNTY RECORDER'S OFFICE IN DOCUMENT NUMBER A02478298; THENCE ON THE NORTHERLY, NORTHEASTERLY AND NORTHWESTERLY LINES OF SAID THE RESERVES OF TIMBER RIDGE THE FOLLOWING SEVEN (7) COURSES AND DISTANCES; 1.) NORTH 89 DEGREES 50 MINUTES 37 SECONDS WEST, 292.26 FEET; 2.) SOUTH 54 DEGREES 34 MINUTES 28 SECONDS WEST, 403.02 FEET; 3.) SOUTH 26 DEGREES 45 MINUTES 31 SECONDS WEST, 155.36 FEET; 4.) NORTH 63 DEGREES 14 MINUTES 29 SECONDS WEST, 34.35 FEET; 5.) NORTHWESTERLY 49.38 FEET ON A CURVE TO THE RIGHT HAVING A RADIUS OF 270.00 FEET, THE CHORD OF SAID CURVE BEARS NORTH 58 DEGREES 00 MINUTES 09 SECONDS WEST, 49.31 FEET; 6.) SOUTH 37 DEGREES 14 MINUTES 11 SECONDS WEST, 175.39 FEET; 7.) SOUTH 57 DEGREES 43 MINUTES 20 SECONDS WEST, 121.84 FEET; THENCE NORTH 15 DEGREES 44 MINUTES 35 SECONDS WEST, 222.46 FEET; THENCE NORTH 23 DEGREES 57 MINUTES 54 SECONDS WEST, 208.81 FEET; THENCE SOUTHWESTERLY 37.49 FEET ON A CURVE TO THE RIGHT HAVING A RADIUS OF 1,030 FOOT, THE CHORD OF SAID CURVE BEARS SOUTH 64 DEGREES 47 MINUTES 33 SECONDS WEST, 37.49 FEET; THENCE NORTH 24 DEGREES 09 MINUTES 53 SECONDS WEST, 190.00 FEET; THENCE NORTH 70 DEGREES 54 MINUTES 34 SECONDS WEST, 58.96 FEET; THENCE NORTH 44 DEGREES 33 MINUTES 31 SECONDS EAST, 218.76 FEET; THENCE NORTH 58 DEGREES 12 MINUTES 15 SECONDS EAST, 68.57 FEET; THENCE NORTH 41 DEGREES 47 MINUTES 42 SECONDS EAST, 166.87 FEET; THENCE NORTH 76 DEGREES 17 MINUTES 37 SECONDS EAST, 125.88 FEET; THENCE NORTH 60 DEGREES 53 MINUTES 00 SECONDS EAST, 249.23 FEET; THENCE SOUTH 76 DEGREES 55 MINUTES 39 SECONDS EAST, 94.89 FEET; THENCE NORTH 57 DEGREES 14 MINUTES 18 SECONDS EAST, 175.91 FEET; THENCE NORTH 89 DEGREES 58 MINUTES 42 SECONDS EAST, 381.24 FEET TO THE POINT OF BEGINNING.

SAID TRACT CONTAINS 18.19 ACRES, MORE OR LESS.

SUBJECT TO EASEMENTS, CONDITIONS AND RESTRICTIONS OF RECORD.

THOUVENOT WADE & MOERCHEN, INC.

 □ CORPORATE OFFICE 4940 OLD COLLINSVILLE RD. SWANSEA, ILLINOIS 62226 TEL (618) 624-4488