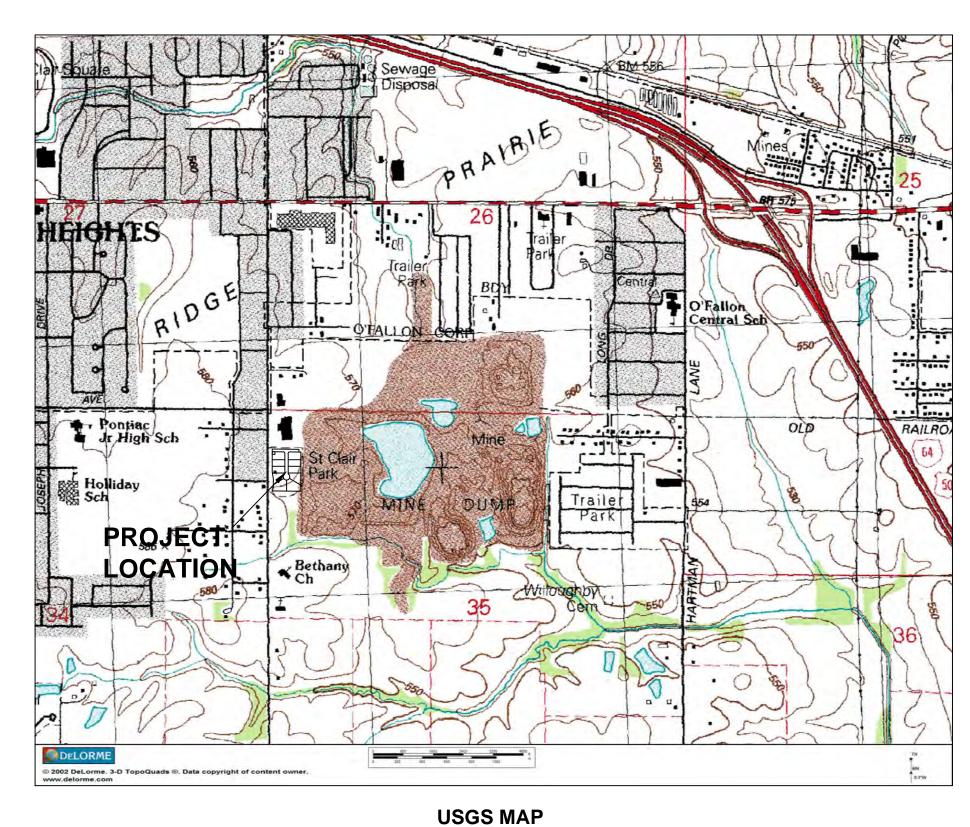

|           |       |

| ROLL   | Roach | Bennett | Marsh | Smallheer | Holden | Cozad | Gerrish | SUB    | SUM OF |
|--------|-------|---------|-------|-----------|--------|-------|---------|--------|--------|
| CALL:  |       |         |       |           |        |       |         | TOTALS | TOTALS |
| Aye    |       |         |       |           |        |       |         |        |        |
| Nay    |       |         |       |           |        |       |         |        |        |
| Absont |       |         |       |           |        |       |         |        |        |

Mouser

Hagarty

Drolet

SUB TOTALS

ROLL CALL:

Aye Nay Absent McCoskey

Meile

Kueker

Albrecht

## S16-03: Lake at St. Ellen's Plaza - Resubdivision





Subject Property 0 45 90 180 270 360 Feet







# LIST OF UTILITIES

TELEPHONE - AT&T 203 GOETHE STREET COLLINSVILLE, ILLINOIS 62234 PHONE: 618-346-6490

ELECTRIC - ILLINOIS POWER COMPANY P.O. BOX 428

WATER - CITY OF O'FALLON 255 SOUTH LINCOLN AVE. BELLEVILLE, ILLINOIS 62222 O'FALLON, ILLINOIS 62269 PHONE: 618-624-4500 PHONE: 618-236-6248

ILLINOIS POWER COMPANY P.O. BOX 428 BELLEVILLE, ILLINOIS 62222 PHONE: 618-236-6248

SEWER - CASEYVILLE TOWNSHIP SEWER SYSTEM 1 ECOLOGY DRIVE O'FALLON, ILLINOIS 62269 PHONE: 618-632-2414

CABLE T.V. - CHARTER COMMUNICATIONS 317 WEST MAIN STREET BELLEVILLE, ILLINOIS 62220 PHONE: 618-222-3116

PRELIMINARY PLANS FOR

# RESUBDIVISION OF LAKE ST. ELLEN PLAZA

PART OF THE NORTHWEST QUARTER OF SECTION 35, TOWNSHIP 2 NORTH, RANGE 8 WEST OF THE 3RD P.M., CITY OF O'FALLON, ST. CLAIR COUNTY, ILLINOIS REF.: P.B