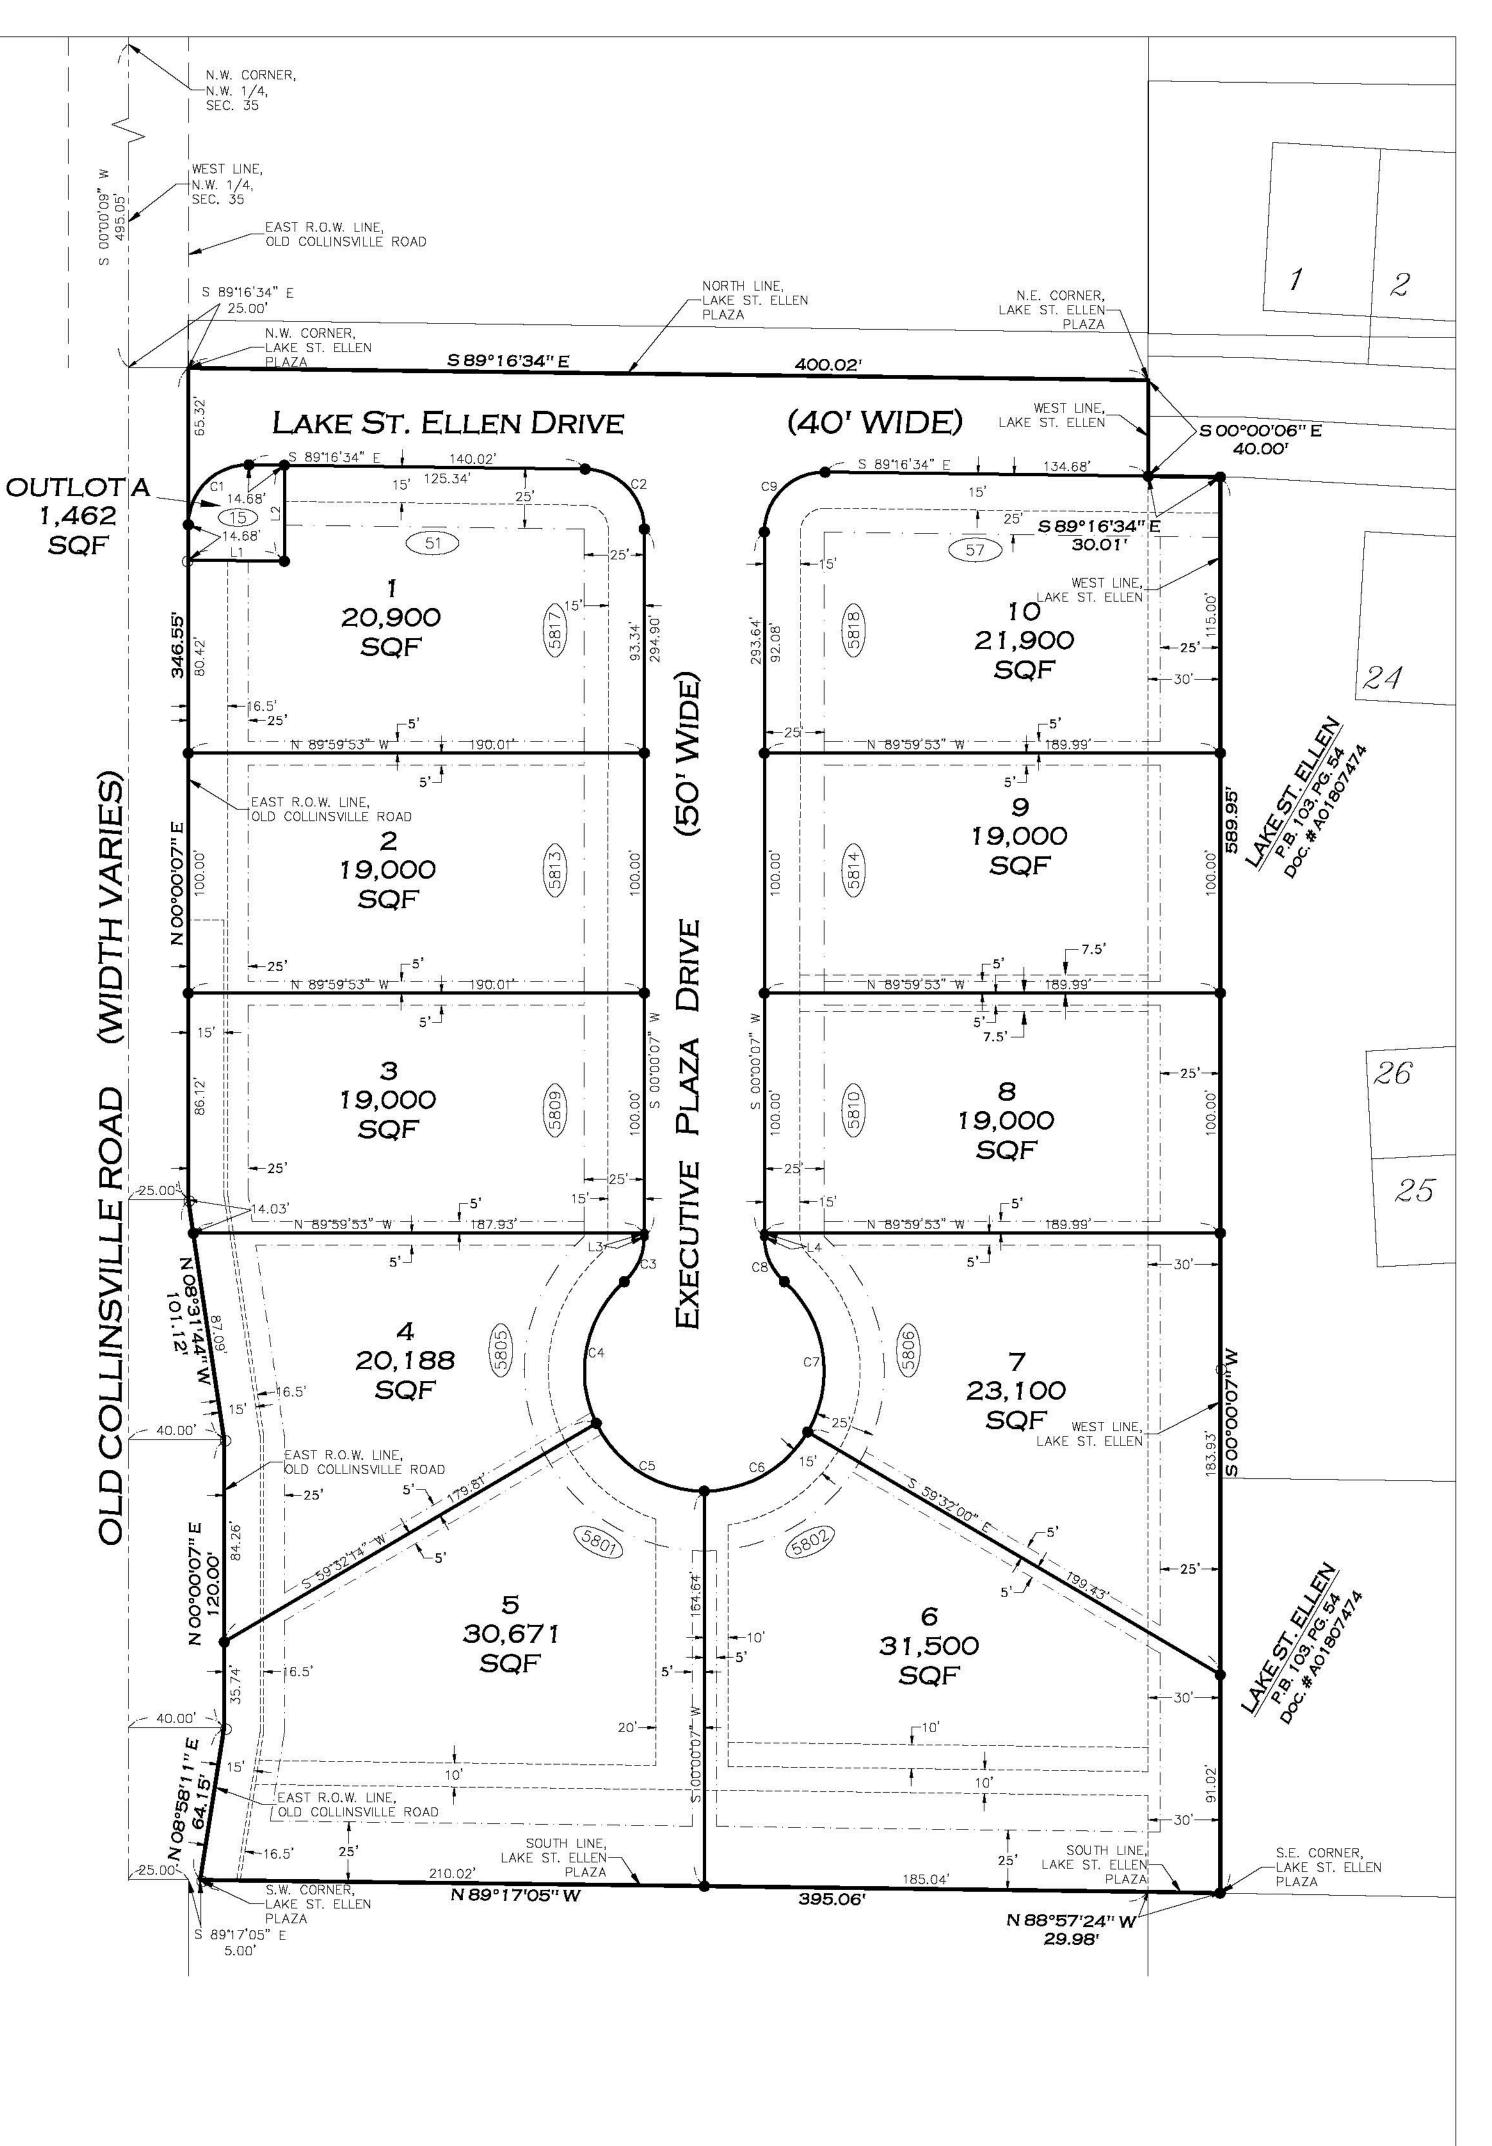

ITEM 8 – Ord. approving the Final Plat of the Reserves of Timber Ridge – Phase 2A staff

ITEM 9 – Ord. approving the Final Plat of Illini Trails, 3<sup>rd</sup> Addition, Plat 1 staff

ITEM 10 – Ord. approving the Final Plat of Lake St. Ellen's Plaza staff