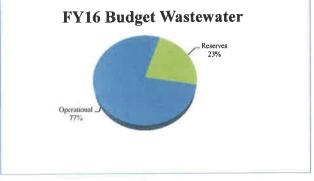

# 2015/2016 Budget Summary

| Fund  | Description              | Revenue          | Expense          |
|-------|--------------------------|------------------|------------------|
| 01    | General                  | \$<br>15,763,665 | \$<br>15,763,665 |
| 02    | Park                     | \$<br>3,823,545  | \$<br>3,823,545  |
| 04    | Library                  | \$<br>2,393,070  | \$<br>2,393,070  |
| 05    | Capital Improvement      | \$               | \$<br><b>(</b> ) |
| 06/07 | Cemetery Trust & Agency  | \$<br>45,000     | \$<br>45,000     |
| 08    | Fire                     | \$<br>1,920,760  | \$<br>1,920,760  |
| 13    | IMRF                     | \$<br>580,000    | \$<br>580,000    |
| 14    | Prop S                   | \$<br>2,820,360  | \$<br>2,820,360  |
| 16    | Motor Fuel               | \$<br>1,895,000  | \$<br>1,895,000  |
| 17    | EMS                      | \$<br>2,497,355  | \$<br>2,497,355  |
| 25    | Social Security          | \$<br>840,100    | \$<br>840,100    |
| 31    | Water                    | \$<br>11,165,125 | \$<br>11,165,125 |
| 34    | Sewer                    | \$<br>7,378,300  | \$<br>7,378,300  |
| 39    | Special Svc Areas        | \$<br>15,200     | \$<br>15,200     |
| 44    | Police Pension           | \$<br>1,917,160  | \$<br>1,917,160  |
| 48    | Sewer Debt               | \$<br>540,420    | \$<br>540,420    |
| 50    | TIF                      | \$<br>16,571,415 | \$<br>16,571,415 |
| 51    | Hotel/Motel              | \$<br>936,230    | \$<br>936,230    |
| 53    | 97 Bond Debt(2010 Issue) | \$<br>590,330    | \$<br>590,330    |
| 55    | 2002 Bond Debt(2010)     | \$<br>970,930    | \$<br>970,930    |
| 61    | SSA #1 Debt Svc Fund     | \$<br>168,460    | \$<br>168,460    |
| 62    | SSA #2 Debt Svc Fund     | \$<br>38,025     | \$<br>38,025     |
| 63    | SSA #4 Debt Svc Fund     | \$<br>110,930    | \$<br>110,930    |
| 67    | Newbold Debt Svc Fund    | \$<br>197,900    | \$<br>197,900    |
| 68    | Convention Center        | \$<br>528,695    | \$<br>528,695    |
| 69    | Park Sports Complex      | \$<br>1,150,645  | \$<br>1,150,645  |
| 71    | Harley Davidson Debt Svc | \$<br>168,200    | \$<br>168,200    |
| 72    | Park Dedication          | \$<br>30,050     | \$<br>30,050     |
| 73    | Annex Fees               | \$<br>150,000    | \$<br>150,000    |
| 74    | Ohlendorf Bequest        | \$<br>50,000     | \$<br>50,000     |
| 77    | \$2M BAB (Prev. #46)     | \$<br>178,895    | \$<br>178,895    |
| 78    | Strategic Plan Project   | \$<br>257,500    | \$<br>257,500    |
|       | TOTALS                   | \$<br>75,693,265 | \$<br>75,693,265 |