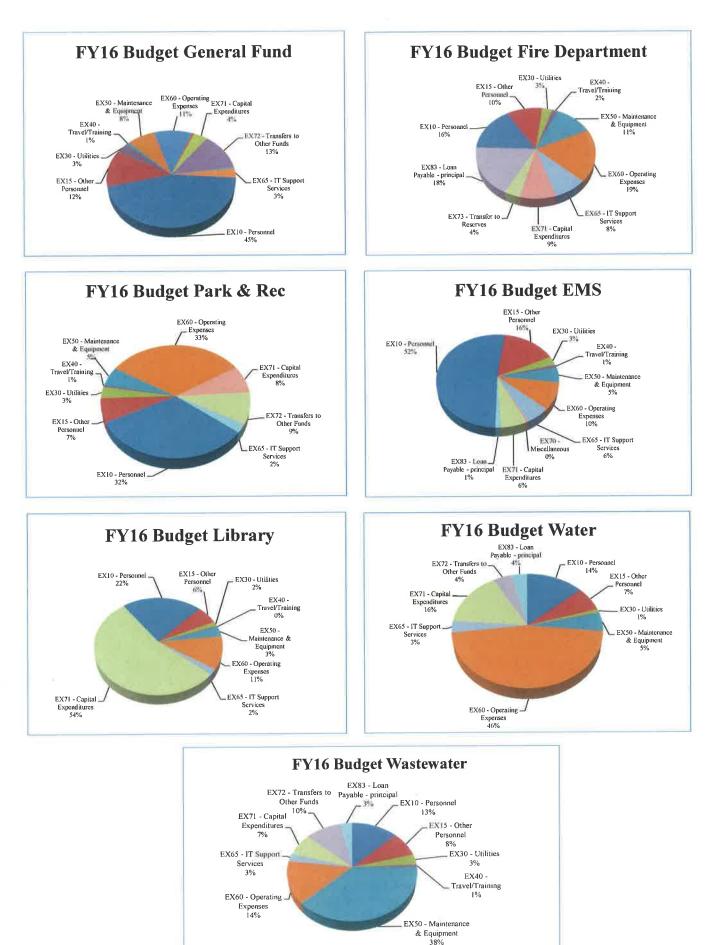

\$<br>920,400   | 12.6            |
|                              | EX65 - IT Support Services      | \$ | 196,360          | \$<br>164,511   | 19.4            |
|                              | EX70 - Miscellaneous            | \$ | 900              | \$<br>1,000     | -10.0           |
|                              | EX71 - Capital Expenditures     | \$ | 526,000          | \$<br>765,439   | -31.3           |
|                              | EX72 - Transfers to Other Funds | \$ | 739,275          | \$<br>733,066   | 0.8             |
|                              | EX83 - Loan Payable - principal | \$ | 227,355          | \$<br>237,675   | -4.3            |
| Fotal Wastewater Total       |                                 | Ŝ  | 7,378,300        | \$<br>5,411,711 | 36.3            |



### Treasurer's Report Cash Reserve Balance of Major Funds

| General Fund                                  |                   | Water                                         |                   |
|-----------------------------------------------|-------------------|-----------------------------------------------|-------------------|
| Cash on Hand as of 2/28/15                    | \$ 15,185,948.28  | Cash on Hand as of 2/28/15                    | \$ 6,548,763.86   |
| 3 mos. operating reserve                      | \$ (4,123,872.50) | 3 mos. operating reserve                      | \$ (2,468,986.75) |
| Obligated Transfers Budget 2015               | \$ (2,315,944.09) | 10% emergency reserve                         | \$ (654,876.39)   |
| 10% emergency reserve