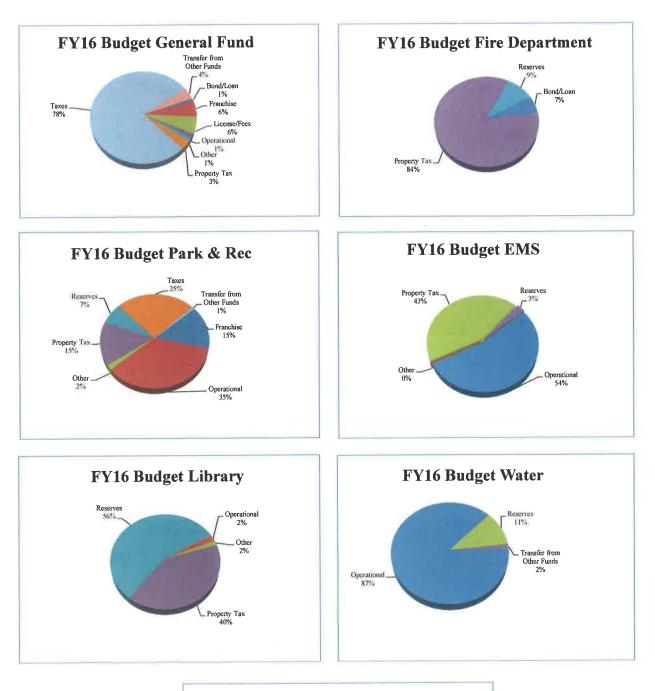

# 2015/2016 Budget Summary

| Fund  | Description              | Revenue          | Expense          |
|-------|--------------------------|------------------|------------------|
| 01    | General                  | \$<br>15,763,665 | \$<br>15,763,665 |
| 02    | Park                     | \$<br>3,823,545  | \$<br>3,823,545  |
| 04    | Library                  | \$<br>2,393,070  | \$<br>2,393,070  |
| 05    | Capital Improvement      | \$               | \$<br><b>(</b> ) |
| 06/07 | Cemetery Trust & Agency  | \$<br>45,000     | \$<br>45,000     |
| 08    | Fire                     | \$<br>1,920,760  | \$<br>1,920,760  |
| 13    | IMRF                     | \$<br>580,000    | \$<br>580,000    |
| 14    | Prop S                   | \$<br>2,820,360  | \$<br>2,820,360  |
| 16    | Motor Fuel               | \$<br>1,895,000  | \$<br>1,895,000  |
| 17    | EMS                      | \$<br>2,497,355  | \$<br>2,497,355  |
| 25    | Social Security          | \$<br>840,100    | \$<br>840,100    |
| 31    | Water                    | \$<br>11,165,125 | \$<br>11,165,125 |
| 34    | Sewer                    | \$<br>7,378,300  | \$<br>7,378,300  |
| 39    | Special Svc Areas        | \$<br>15,200     | \$<br>15,200     |
| 44    | Police Pension           | \$<br>1,917,160  | \$<br>1,917,160  |
| 48    | Sewer Debt               | \$<br>540,420    | \$<br>540,420    |
| 50    | TIF                      | \$<br>16,571,415 | \$<br>16,571,415 |
| 51    | Hotel/Motel              | \$<br>936,230    | \$<br>936,230    |
| 53    | 97 Bond Debt(2010 Issue) | \$<br>590,330    | \$<br>590,330    |
| 55    | 2002 Bond Debt(2010)     | \$<br>970,930    | \$<br>970,930    |
| 61    | SSA #1 Debt Svc Fund     | \$<br>168,460    | \$<br>168,460    |
| 62    | SSA #2 Debt Svc Fund     | \$<br>38,025     | \$<br>38,025     |
| 63    | SSA #4 Debt Svc Fund     | \$<br>110,930    | \$<br>110,930    |
| 67    | Newbold Debt Svc Fund    | \$<br>197,900    | \$<br>197,900    |
| 68    | Convention Center        | \$<br>528,695    | \$<br>528,695    |
| 69    | Park Sports Complex      | \$<br>1,150,645  | \$<br>1,150,645  |
| 71    | Harley Davidson Debt Svc | \$<br>168,200    | \$<br>168,200    |
| 72    | Park Dedication          | \$<br>30,050     | \$<br>30,050     |
| 73    | Annex Fees               | \$<br>150,000    | \$<br>150,000    |
| 74    | Ohlendorf Bequest        | \$<br>50,000     | \$<br>50,000     |
| 77    | \$2M BAB (Prev. #46)     | \$<br>178,895    | \$<br>178,895    |
| 78    | Strategic Plan Project   | \$<br>257,500    | \$<br>257,500    |
|       | TOTALS                   | \$<br>75,693,265 | \$<br>75,693,265 |