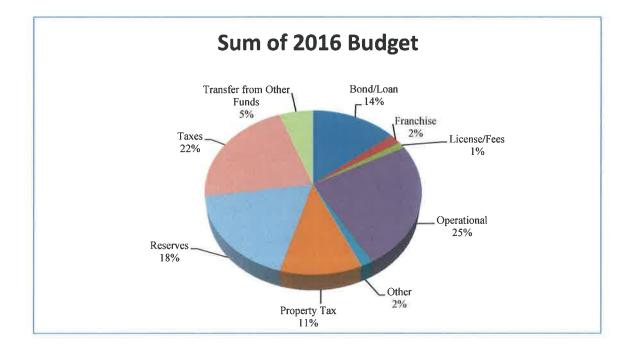

City of O'Fallon 2016 Budget Revenue Summary

### 2016 REVENUE BUDGET BY CATEGORY

| Row Labels                | Sum | of 2016 Budget | Su | n of 2015 Budget | Sum of % Change |
|---------------------------|-----|----------------|----|------------------|-----------------|
| Bond/Loan                 | \$  | 10,567,040     | \$ | 211,891          | 4887.0%         |
| Franchise                 | \$  | 1,446,000      | \$ | 2,251,000        | -35.8%          |
| License/Fees              | \$  | 933,025        | \$ | 845,835          | 10.3%           |
| Operational               | \$  | 18,605,660     | \$ | 17,962,011       | 3.6%            |
| Other                     | \$  | 1,247,810      | \$ | 2,826,060        | -55.8%          |
| Property Tax              | \$  | 8,417,605      | \$ | 8,194,580        | 2.7%            |
| Reserves                  | \$  | 13,834,185     | \$ | 10,326,305       | 34.0%           |
| Taxes                     | \$  | 16,480,805     | \$ | 16,787,336       | -1.8%           |
| Transfer from Other Funds | \$  | 4,161,135      | \$ | 4,312,961        | -3.5%           |
| Grand Total               | \$  | 75,693,265     | \$ | 63,717,979       | 18.8%           |