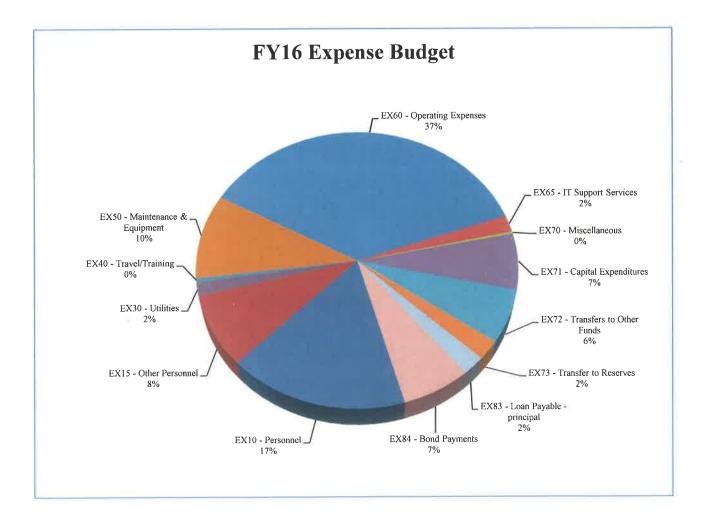

rt Services      | \$   | 1,472,720      | \$ | 1,321,855        | 11.4%           |
| EX70 - Miscellaneous            | \$   | 186,165        | \$ | 69,250           | 168.8%          |
| EX71 - Capital Expenditures     | \$   | 4,971,590      | \$ | 11,116,955       | -55.3%          |
| EX72 - Transfers to Other Funds | \$   | 4,679,655      | \$ | 6,389,598        | -26.8%          |
| EX73 - Transfer to Reserves     | \$   | 1,698,550      | \$ | 1,551,650        | 9.5%            |
| EX83 - Loan Payable - principal | \$   | 1,642,240      | \$ | 1,822,115        | -9.9%           |
| EX84 - Bond Payments            | \$   | 4,948,675      | \$ | 4,181,995        | 18.3%           |
| Grand Total                     | \$   | 75,693,265     | \$ | 63,717,979       | 18.8%           |



|                                                    | Louis II.                       | Data              | Dian at 0045 Dudy -1                     | Sum of the Character |
|----------------------------------------------------|---------------------------------|-------------------|------------------------------------------|----------------------|
| epartment                                          | Classification                  | Sum of 2016 Budge |                                          |                      |
| 01-01 - General Fund, Expenses                     | EX20 - Sales Tax Rebates        | \$ 11,50          |                                          |                      |
|                                                    | EX60 - Operating Expenses       | \$ 131,00