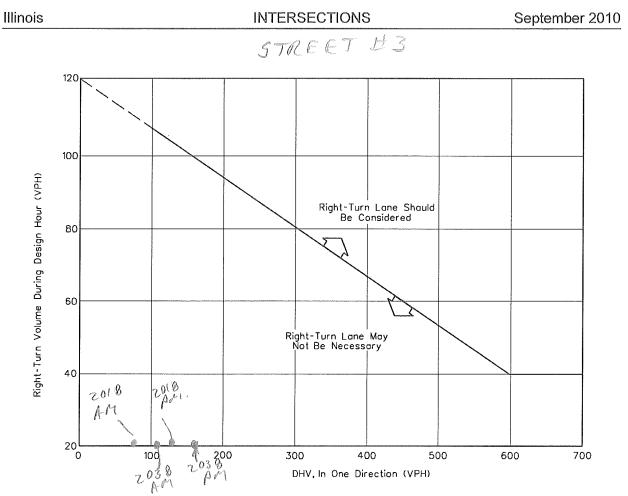

6pm.

Old Collinsville Road: 117 DDHV 2016

Approximately 60% of the traffic was assumed to be heading south on Old Collinsville Road in the morning and 60% was assumed to be heading north on Old Collinsville Road in the evening. It was assumed that the entire development would have complete build out in 2 years and is very conservative. It was assumed that approximately 30 lots would use the Street #3 entrance onto Old Collinsville Road and approximately 70 lots would use the Street #5 entrance onto Old Collinsville Road.

Referring to the attached traffic charts and nomographs, a right turn lane will not be necessary for the entrances for Street #3 and Street #5.

Please call if you have questions or need anything further. Thank you.

Sincerely. Afrel

Clifford G. Huelsmann

Enclosures



Note: For highways with a design speed below 50 mph (80 km/h), with a DHV in one direction of less than 300, and where right turns are greater than 40, an adjustment should be used. To read the vertical axis of the chart, subtract 20 from the actual number of right turns.

## <u>Example</u>

| Given: | Design Speed           | = | 35 mph (60 km/h) |
|--------|------------------------|---|------------------|
|        | DHV (in one direction) |   | 250 vph          |
|        | Right Turns            |   | 100 vph          |

Problem: Determine if a right-turn lane is warranted.

Solution: To read the vertical axis, use 100 - 20 = 80 vph. The figure indicates that rightturn lane is not necessary, unless other factors (e.g., high crash rate) indicate a lane is needed.

## GUIDELINES FOR RIG