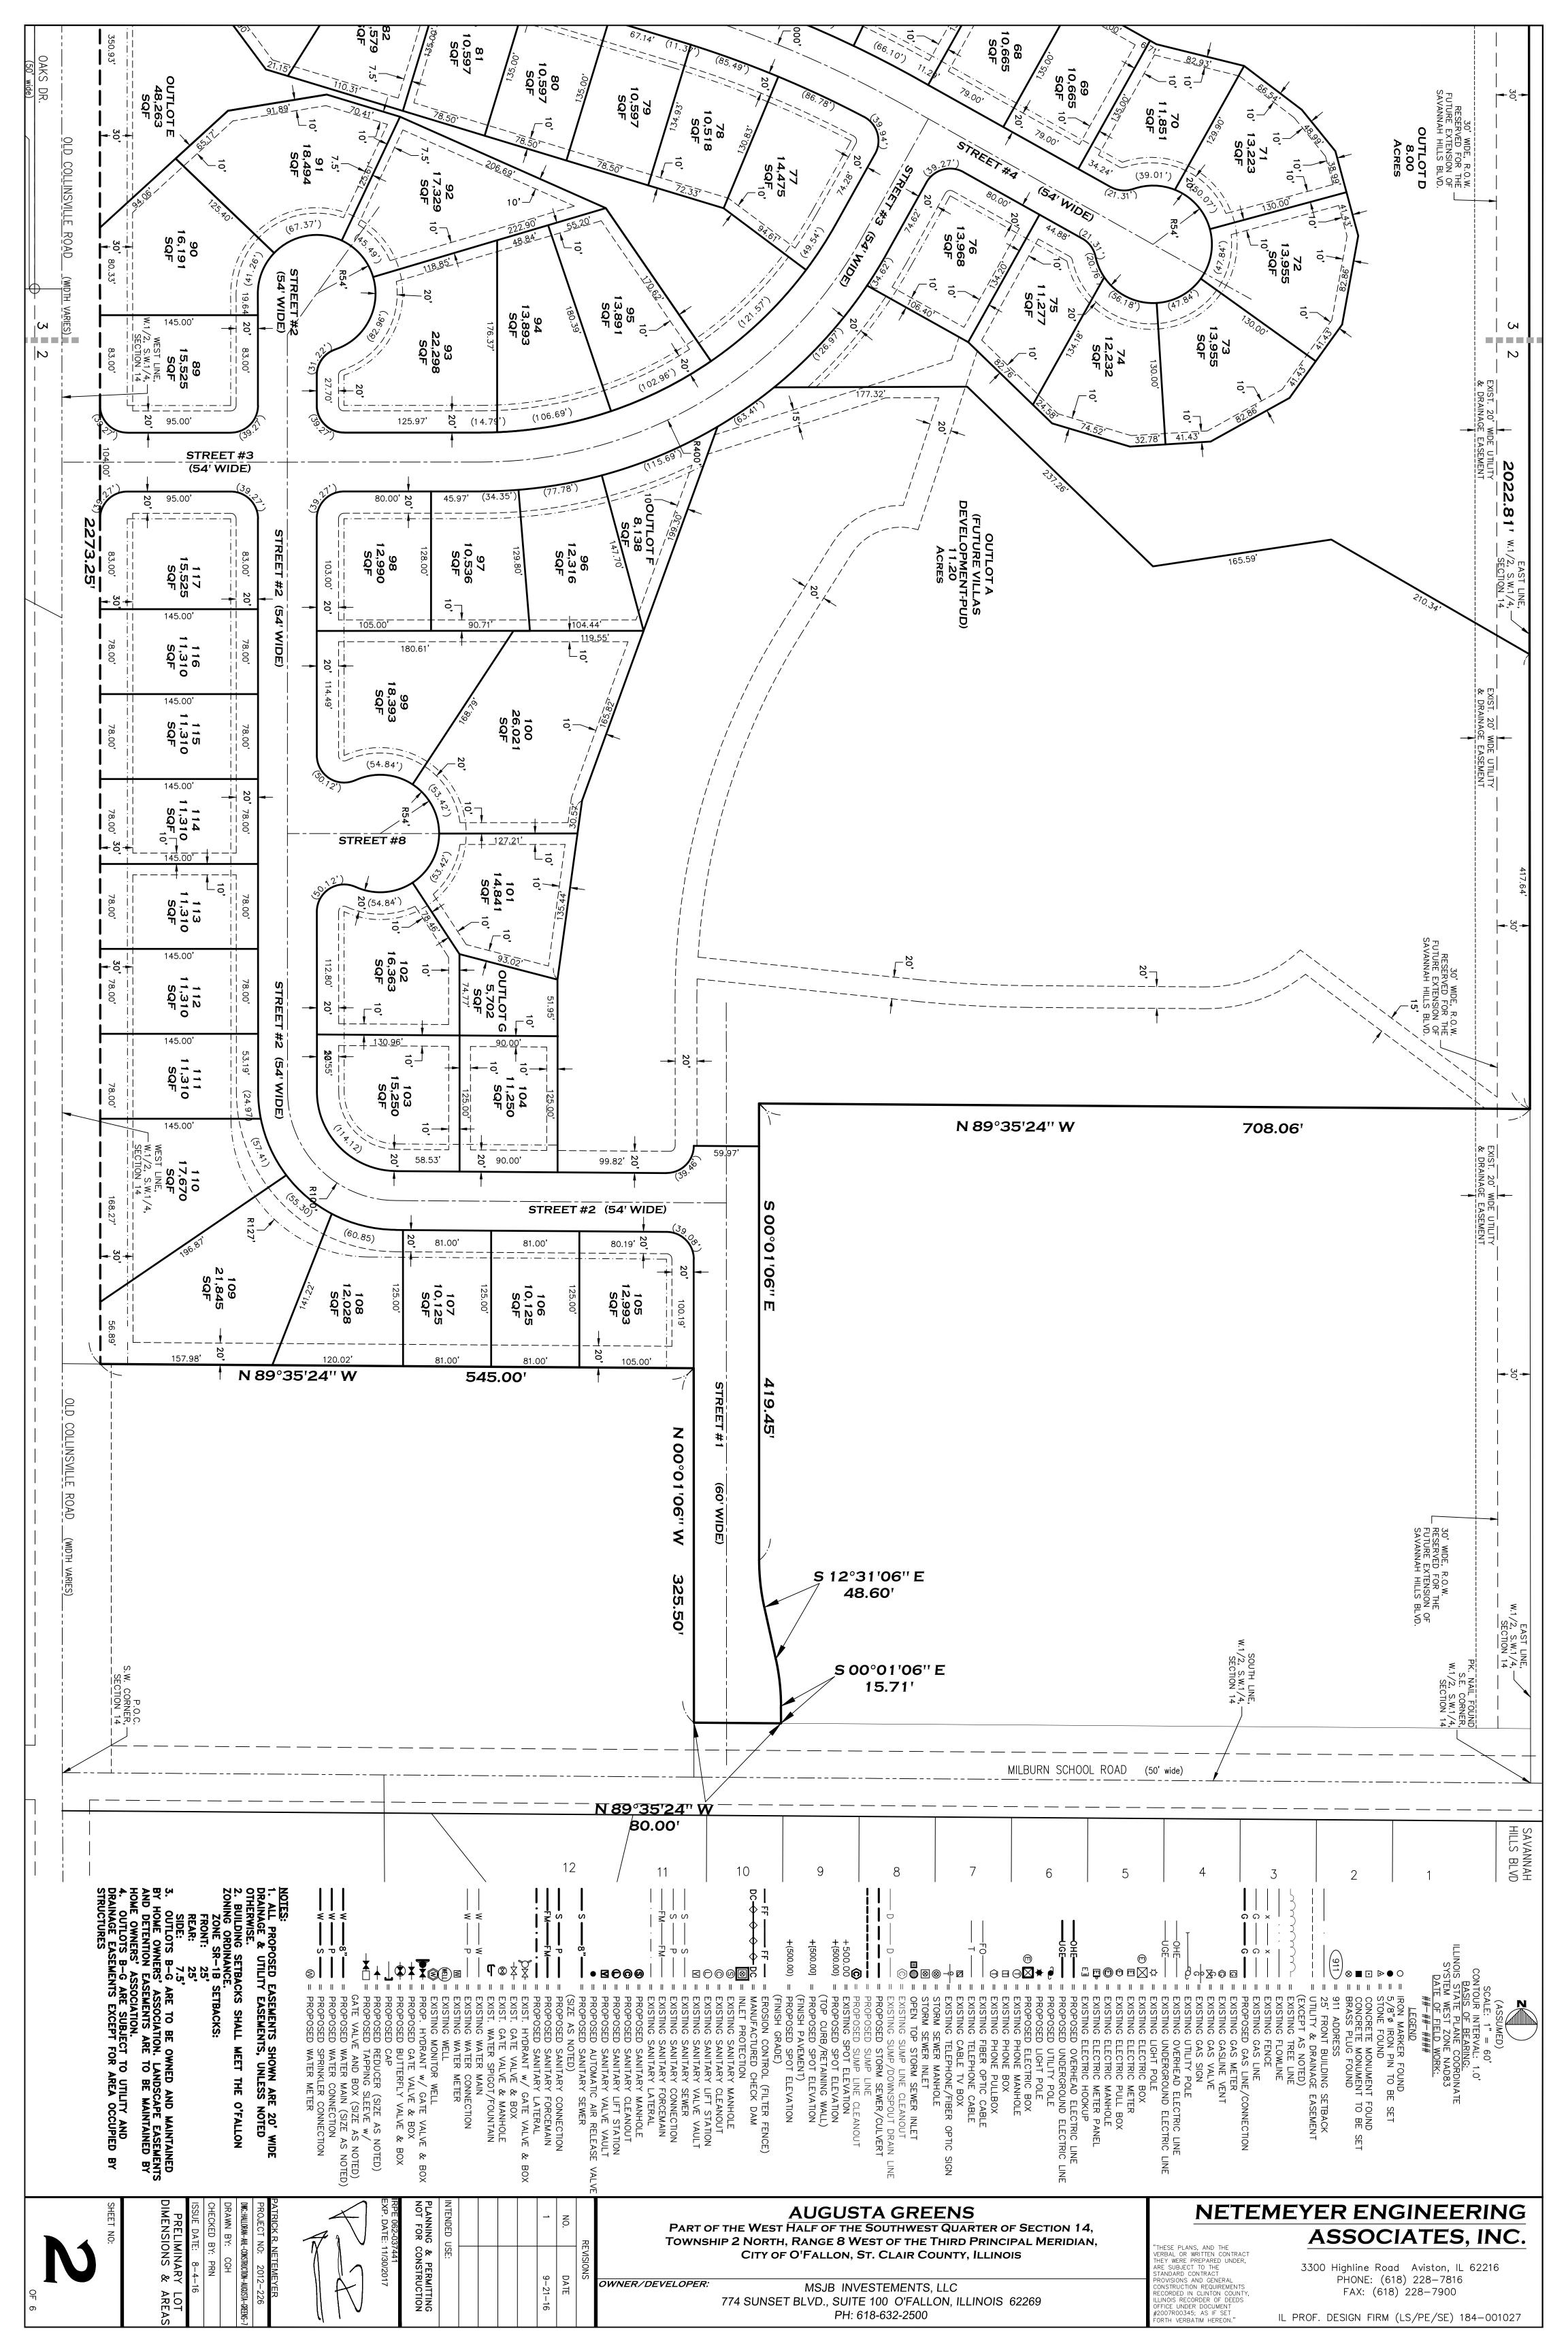

**ITEM 3** – Resolution authorizing the Mayor to execute an agreement with Baxmeyer Construction, Inc. for the North Green Mount Road Widening Project in an amount not to exceed \$2,965,950.63

**ITEM 4** – Resolution approving and accepting the Preliminary Plat of Augusta Greens and the Enclave at Augusta Greens

# B. 2<sup>ND</sup> Reading –

**ITEM 7** – Ord. amending Ordinance 623, Zoning, (Development known as "BP Gas Station") to be at 720 South Lincoln Avenue

**ITEM 8** – Ord. amending Ordinance 623, Zoning, (Development known as "The Enclave at Augusta Greens" Subdivision)