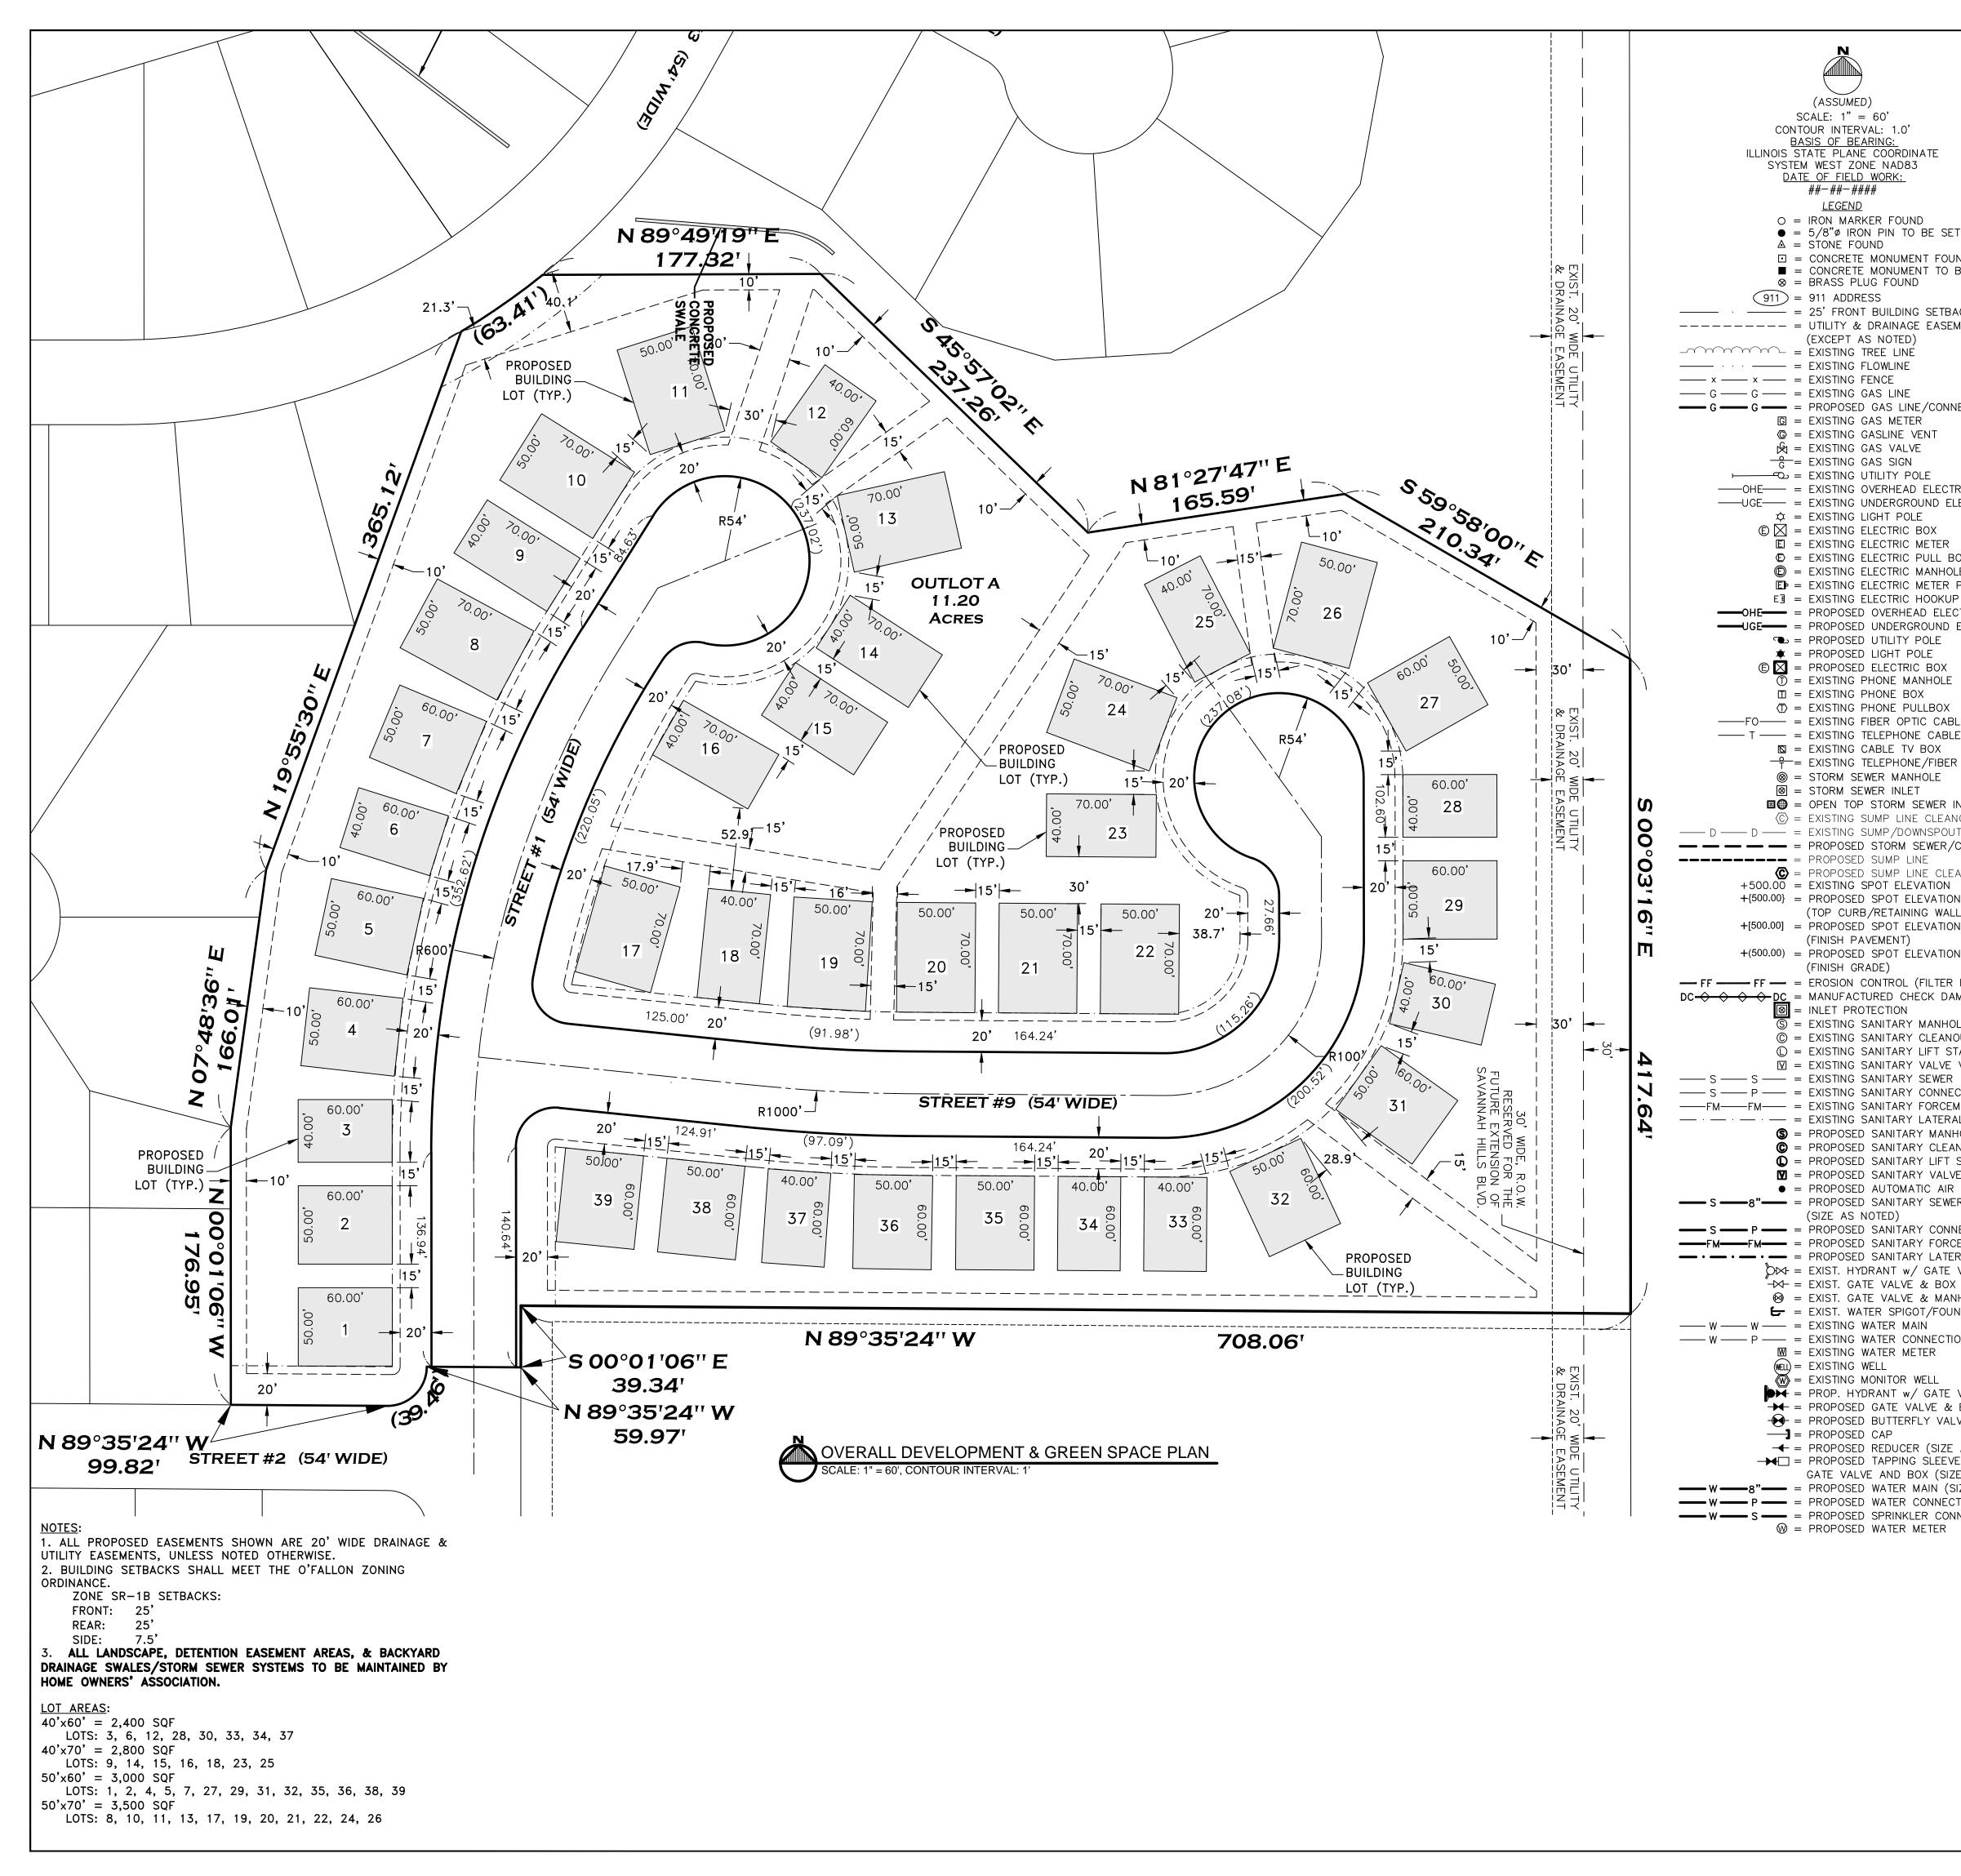

**ITEM 3** – Resolution authorizing the Mayor to execute an agreement with Baxmeyer Construction, Inc. for the North Green Mount Road Widening Project in an amount not to exceed \$2,965,950.63

**ITEM 4** – Resolution approving and accepting the Preliminary Plat of Augusta Greens and the Enclave at Augusta Greens

# B. 2<sup>ND</sup> Reading –

**ITEM 7** – Ord. amending Ordinance 623, Zoning, (Development known as "BP Gas Station") to be at 720 South Lincoln Avenue

**ITEM 8** – Ord. amending Ordinance 623, Zoning, (Development known as "The Enclave at Augusta Greens" Subdivision)

Motion by J. Albrecht and seconded by G. McCoskey to consider Item 5, an Ordinance amending Ordinance 623, Zoning, (Development known as "The Enclave at Augusta Greens" Subdivision).

Mayor Graham said he looked at the development in Edwardsville. It is for seniors and is a nice facility. They are having an Open House tomorrow night.