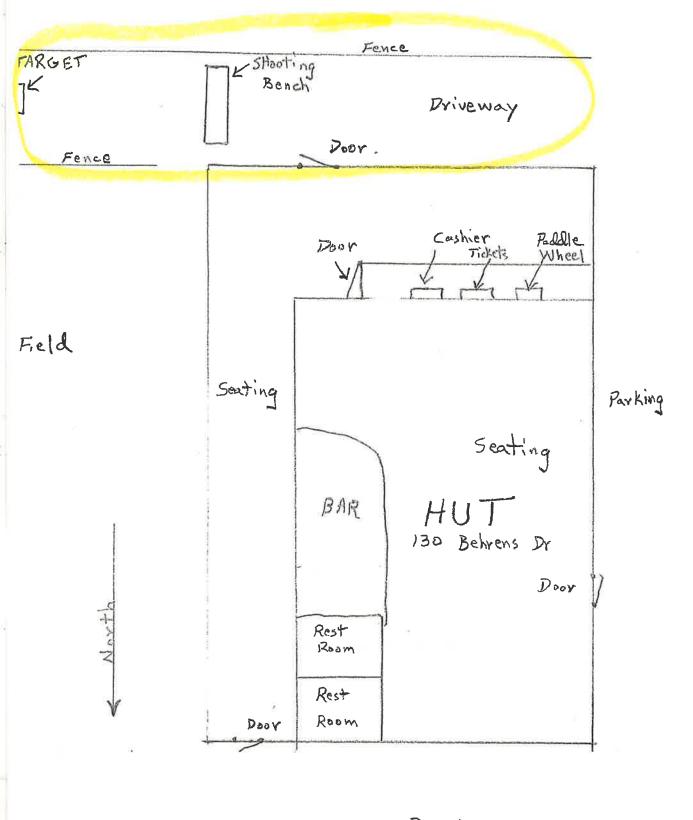

c) **Motion** to approve the Special Event Permit request from the O'Fallon Moose Lodge to conduct a Meat Shoot at The Hut November 12 – November 13, 2016 with conditions

d) **Motion** to approve the request from Fulford Homes to place a temporary subdivision promotion sign at the Parkview Meadows Subdivision outside of the right-of-way