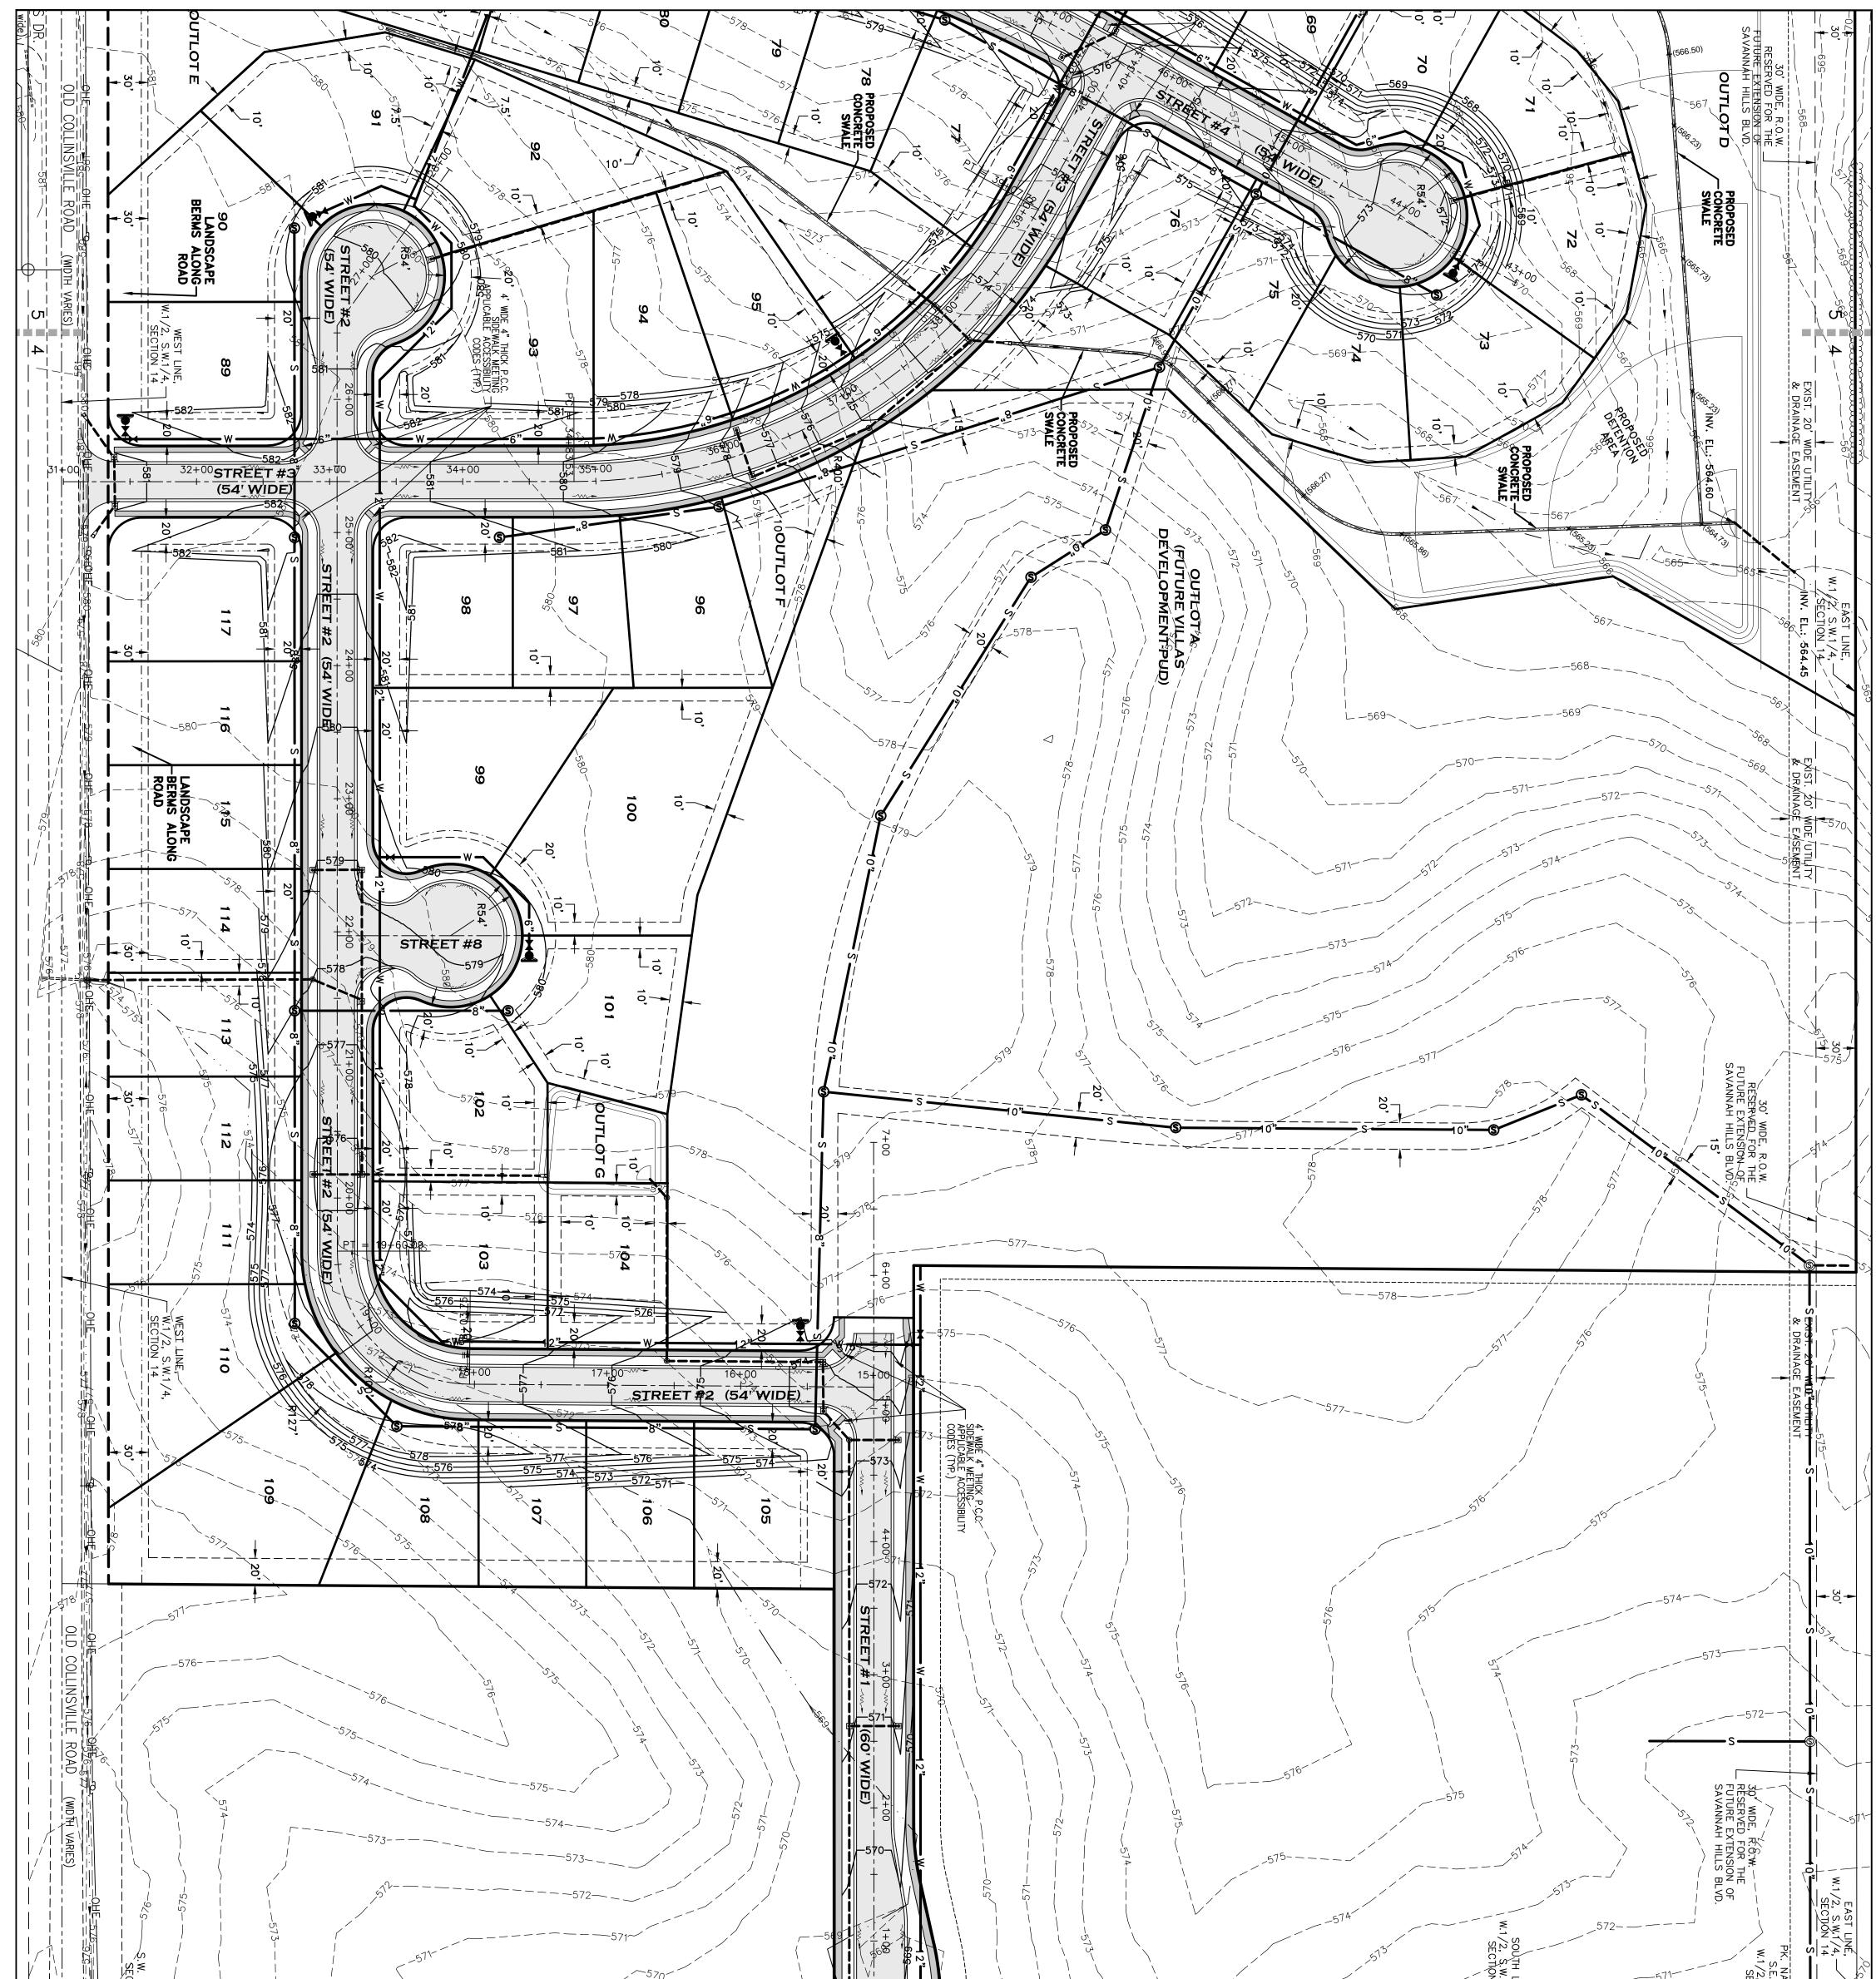

**ITEM 3** – Resolution authorizing the Mayor to execute an agreement with Baxmeyer Construction, Inc. for the North Green Mount Road Widening Project in an amount not to exceed \$2,965,950.63

**ITEM 4** – Resolution approving and accepting the Preliminary Plat of Augusta Greens and the Enclave at Augusta Greens

# B. 2<sup>ND</sup> Reading –

**ITEM 7** – Ord. amending Ordinance 623, Zoning, (Development known as "BP Gas Station") to be at 720 South Lincoln Avenue

**ITEM 8** – Ord. amending Ordinance 623, Zoning, (Development known as "The Enclave at Augusta Greens" Subdivision)

Motion by J. Albrecht and seconded by G. McCoskey to consider Item 5, an Ordinance amending Ordinance 623, Zoning, (Development known as "The Enclave at Augusta Greens" Subdivision).

Mayor Graham said he looked at the development in Edwardsville. It is for seniors and is a nice facility. They are having an Open House tomorrow night.