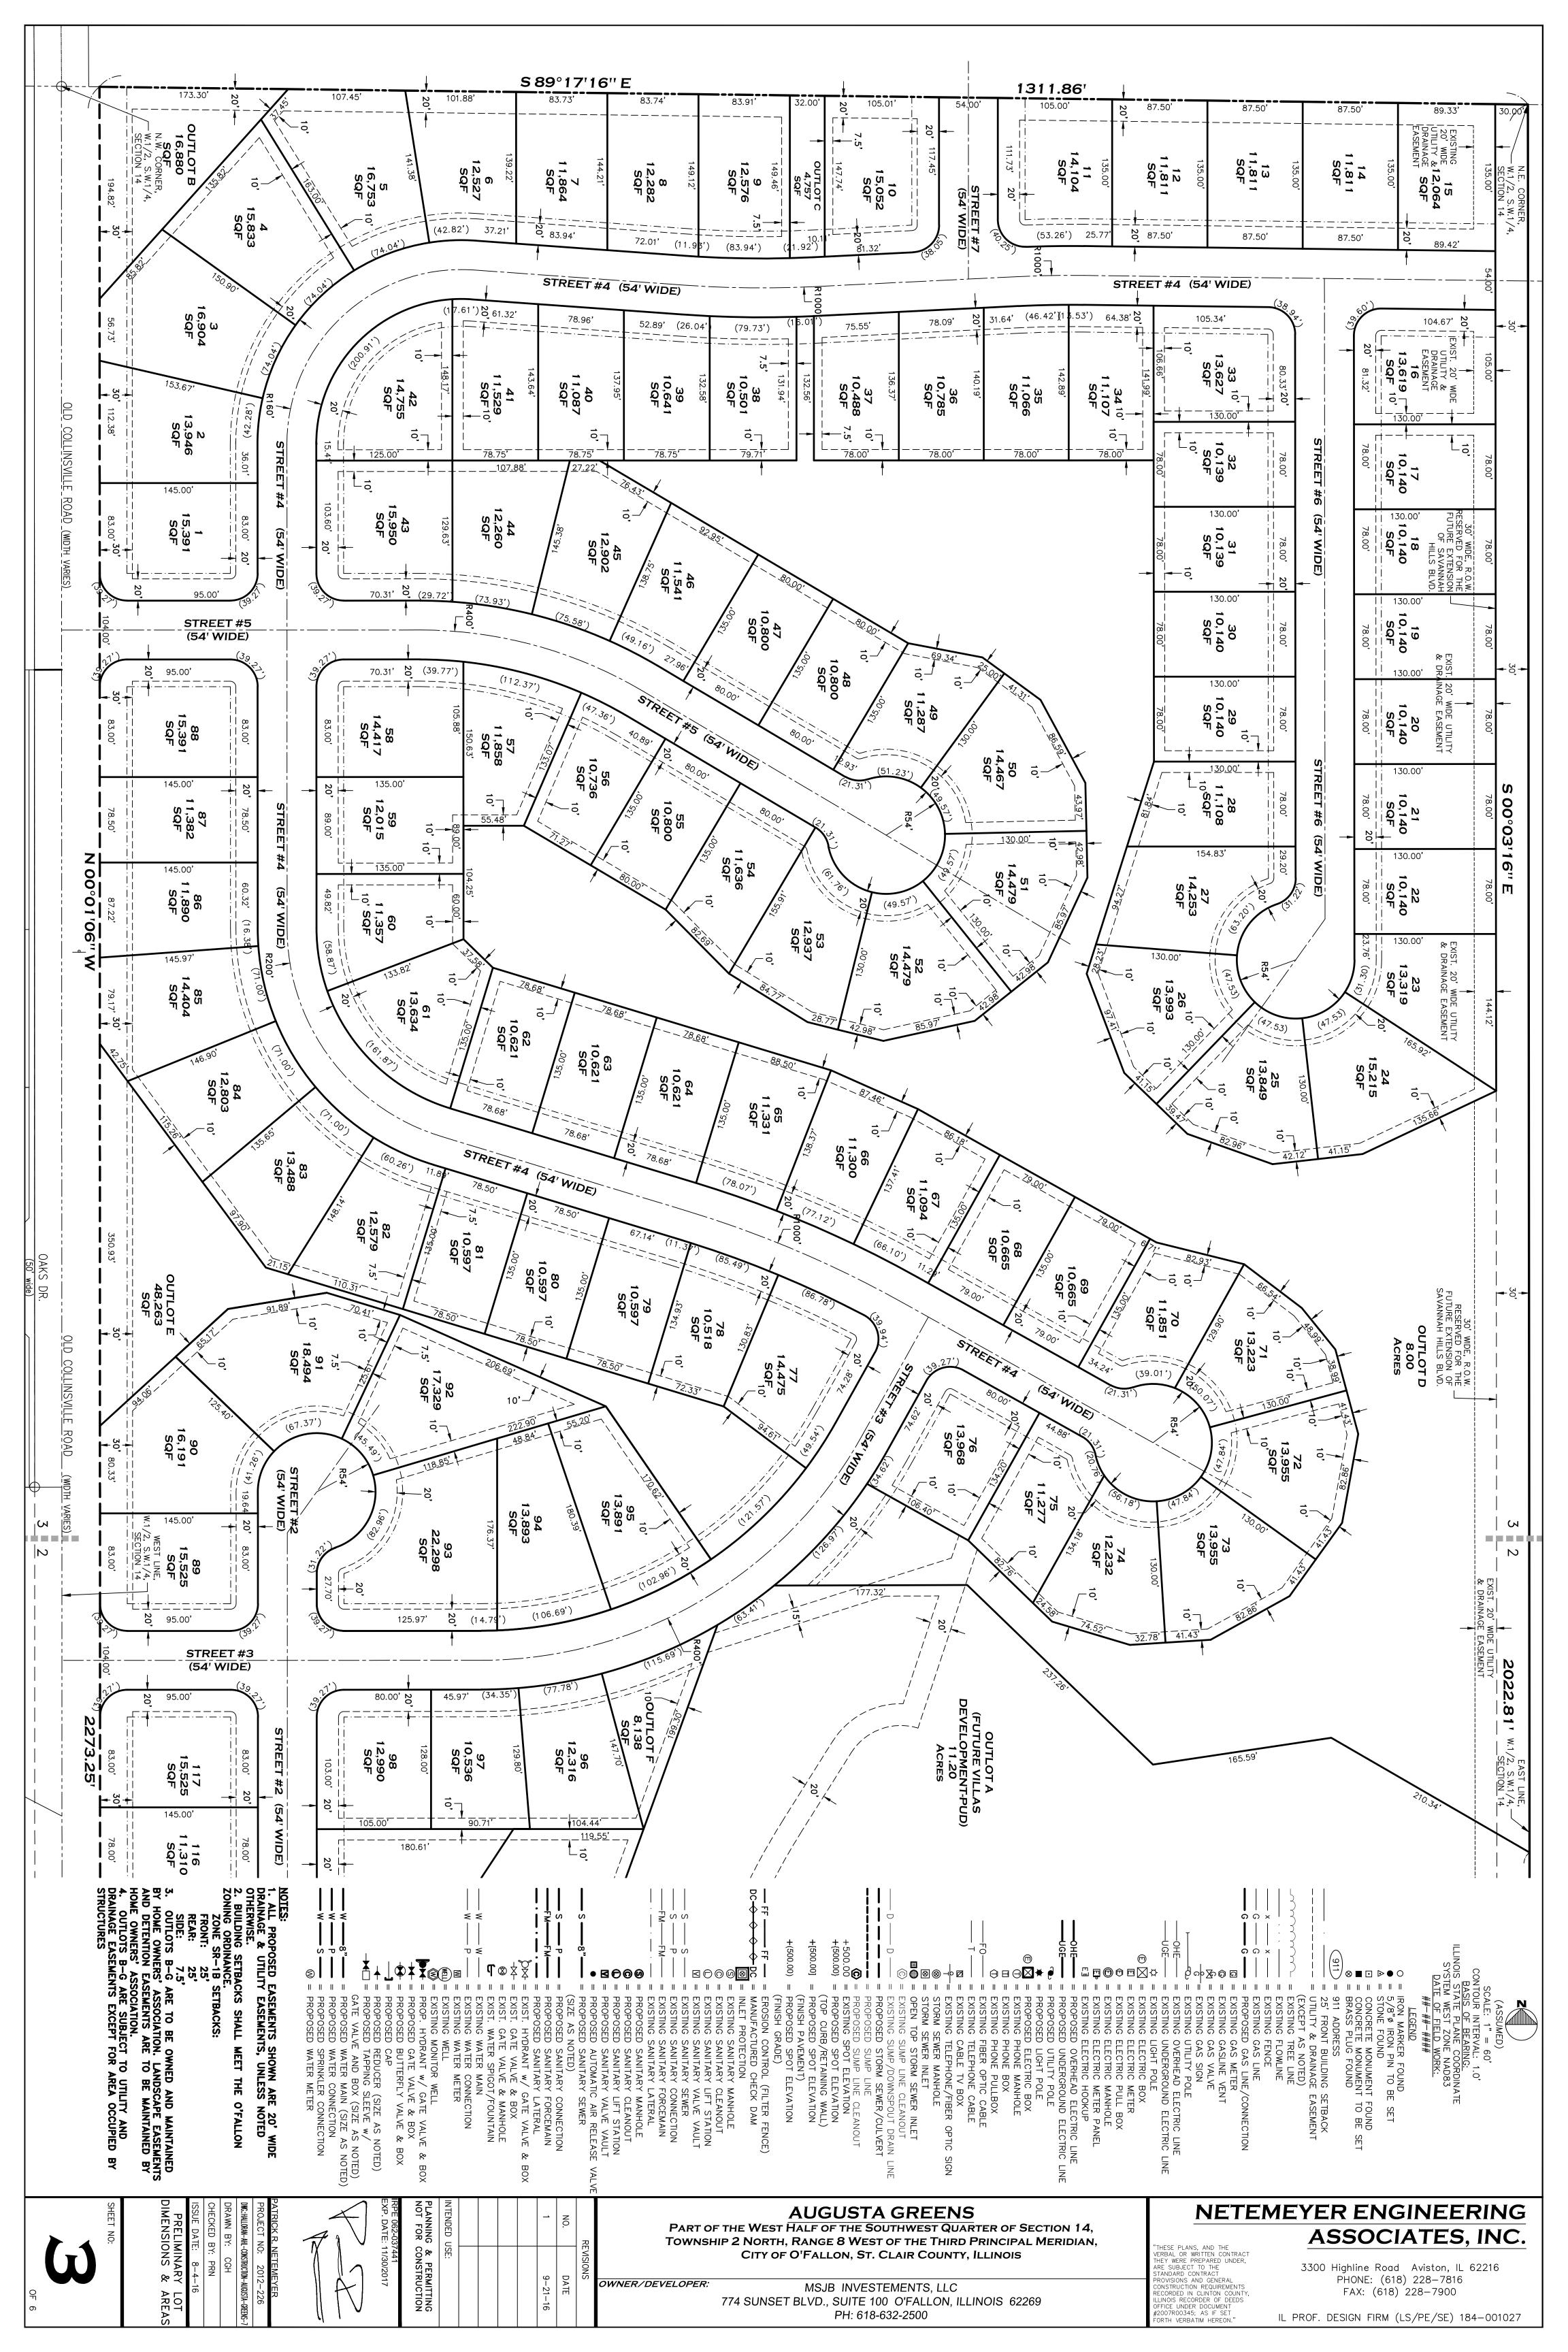

**ITEM 3** – Resolution authorizing the Mayor to execute an agreement with Baxmeyer Construction, Inc. for the North Green Mount Road Widening Project in an amount not to exceed \$2,965,950.63

**ITEM 4** – Resolution approving and accepting the Preliminary Plat of Augusta Greens and the Enclave at Augusta Greens

# B. 2<sup>ND</sup> Reading –

**ITEM 7** – Ord. amending Ordinance 623, Zoning, (Development known as "BP Gas Station") to be at 720 South Lincoln Avenue

**ITEM 8** – Ord. amending Ordinance 623, Zoning, (Development known as "The Enclave at Augusta Greens" Subdivision)

Motion by J. Albrecht and seconded by G. McCoskey to consider Item 5, an Ordinance amending Ordinance 623, Zoning, (Development known as "The Enclave at Augusta Greens" Subdivision).

Mayor Graham said he looked at the development in Edwardsville. It is for seniors and is a nice facility. They are having an Open House tomorrow night.