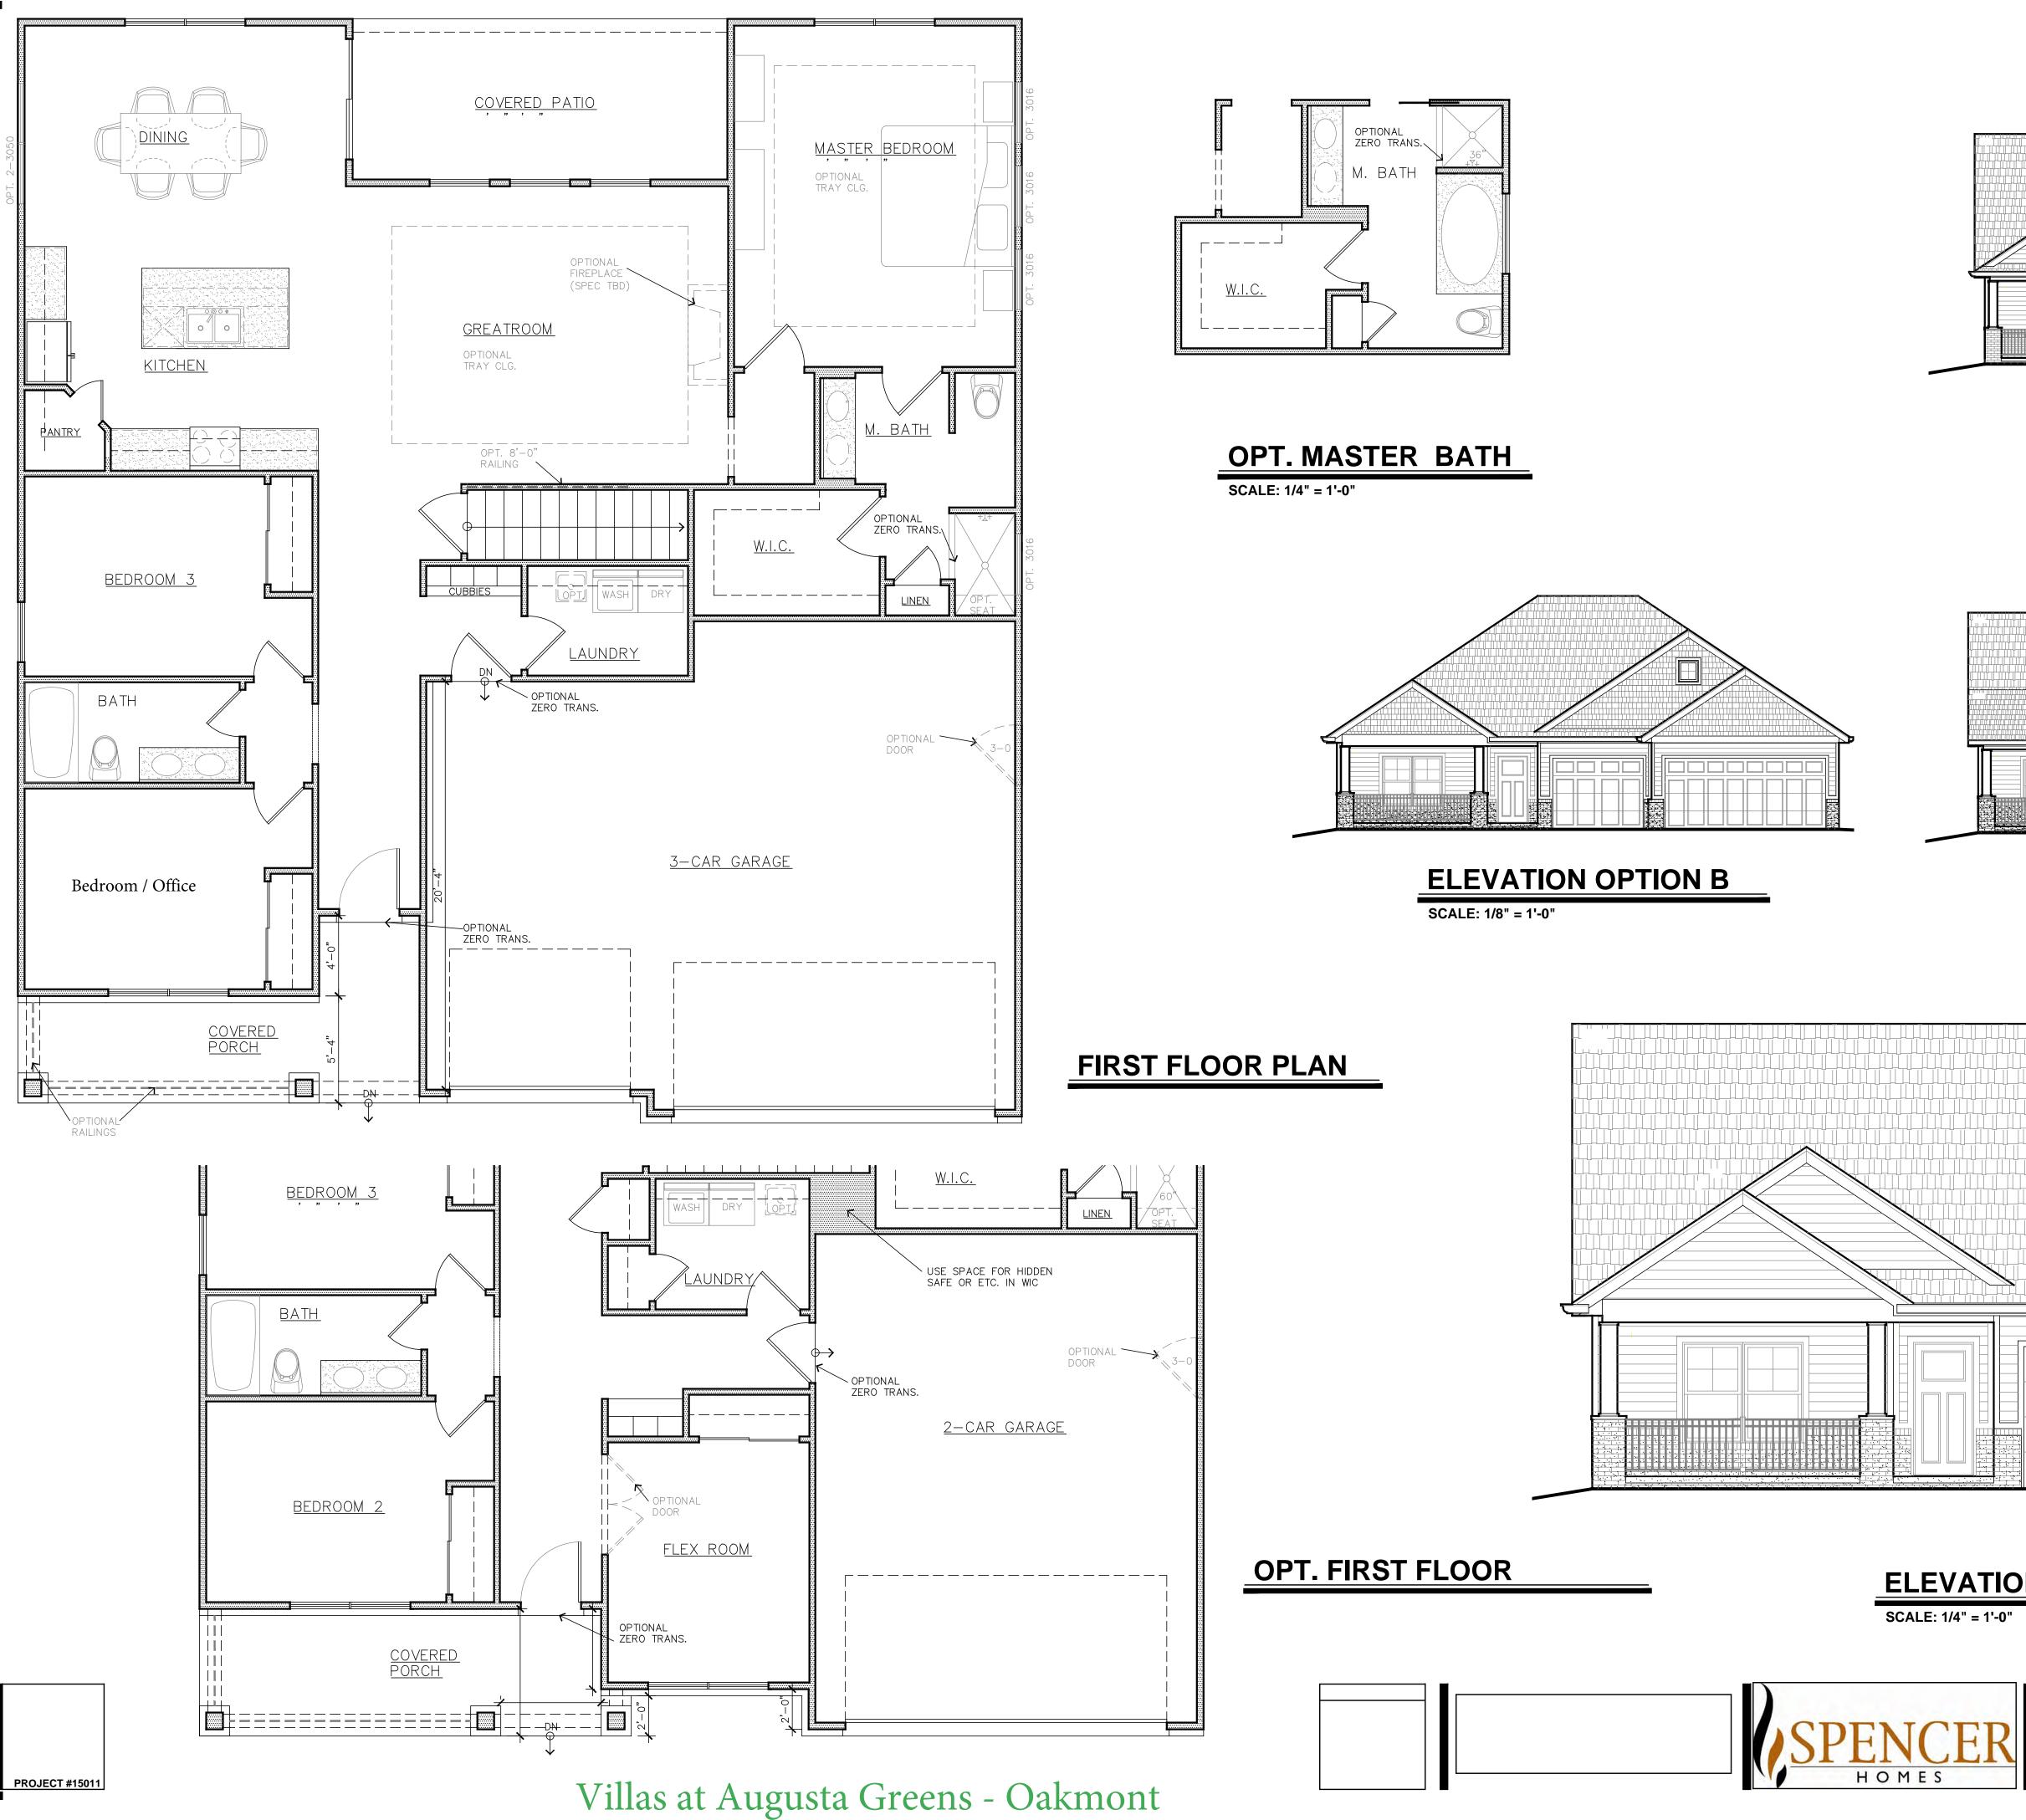

CODES & ORDINANCES VERIFIED PRIOR TO START OF CONSTRUCTION.

REVISIONS:



# FIRST FLOOR PLAN

Villas at Augusta Greens - Cypress





SCALE: 1/4" = 1'-0"





BTG DESIGN CONCEPTS WWW.BTGDESIGNS.COM BLAKE@BTGDESIGNS.COM (618) 520-7548

BTG DESIGN CONCEPTS/BLAKE T. GRAY ASSUMES NO LIABILITY FOR ANY HOMES CONSTRUCTED FROM THIS PLAN & SHALL BE HELD HARMLESS FOR ANY CLAIMS ARISING PRIOR TO, DURING, OR AFTER ANY CONSTRUCTION. THE PURCHASER OF THIS PLAN SHALL HAVE ALL DIMENSIONS, FRAMING AND COMPLIANCE WITH ALL LOCAL BUILDING CODES & ORDINANCES VERIFIED PRIOR TO START OF CONSTRUCTION.

REVISIONS:

Villas at Augusta Greens - Andrews



# FIRST FLOOR PLAN



\_\_\_\_ PROJECT #15011

PLAN

\_\_\_\_







**OPT. MASTER BATH** SCALE: 1/4" = 1'-0"





# **ELEVATION OPTION E**

SCALE: 1/4" = 1'-0"



| <image/> <section-header><section-header></section-header></section-header> |
|-----------------------------------------------------------------------------|
| <image/> <section-header><text></text></section-header>                     |
|                                                                             |

# **ELEVATION OPTION A**

BTG DESIGN CONCEPTS WWW.BTGDESIGNS.COM BLAKE@BTGDESIGNS.COM (618) 520-7548

PLOTTED: DEC. 01, 2015

BTG DESIGN CONCEPTS/BLAKE T. GRAY ASSUMES NO LIABILITY FOR ANY HOMES CONSTRUCTED FROM THIS PLAN & SHALL BE HELD HARMLESS FOR ANY CLAIMS ARISING PRIOR TO, DURING, OR AFTER ANY CONSTRUCTION. THE PURCHASER OF THIS PLAN SHALL HAVE ALL DIMENSIONS, FRAMING AND COMPLIANCE WITH ALL LOCAL BUILDING CODES & ORDINANCES VERIFIED PRIOR TO START OF CONSTRUCTION.