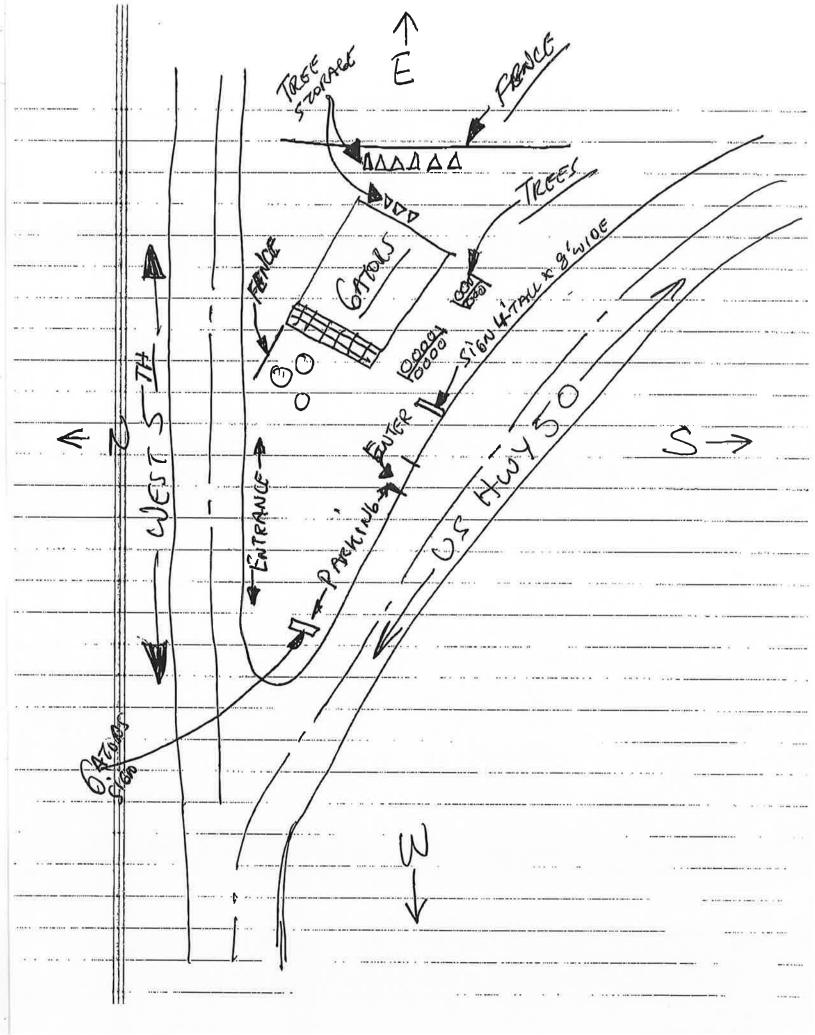

# **IX. STANDING COMMITTEES**

 Community Development – *Minutes attached* – a) Motion to approve the Special Event Permit request from Academy Sports & Outdoors for the Grand Opening Celebration on November 18 – November 20, 2016 at their location b) Motion to approve the Special Event Permit request from St. Jude's Crusaders to hold a Christmas Tree Lot at Gator's from November 25 – December 23, 2016 with conditions

c) **Motion** to approve the Special Event Permit request from the O'Fallon Moose Lodge to conduct a Meat Shoot at The Hut November 12 – November 13, 2016 with conditions

d) **Motion** to approve the request from Fulford Homes to place a temporary subdivision promotion sign at the Parkview Meadows Subdivision outside of the right-of-way