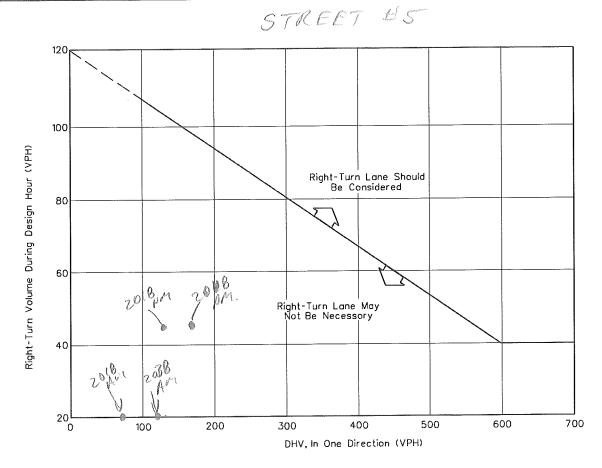

n of less than 300, and where right turns are greater than 40, an adjustment should be used. To read the vertical axis of the chart, subtract 20 from the actual number of right turns.

## <u>Example</u>

| Given: | Design Speed           | = | 35 mph (60 km/h) |
|--------|------------------------|---|------------------|
|        | DHV (in one direction) |   | 250 vph          |
|        | Right Turns            |   | 100 vph          |

Problem: Determine if a right-turn lane is warranted.

Solution: To read the vertical axis, use 100 - 20 = 80 vph. The figure indicates that rightturn lane is not necessary, unless other factors (e.g., high crash rate) indicate a lane is needed.

## GUIDELINES FOR RIGHT-TURN LANES AT UNSIGNALIZED INTERSECTIONS ON TWO-LANE HIGHWAYS

Figure 36-3.A

Illinois



Note: For highways with a design speed below 50 mph (80 km/h), with a DHV in one direction of less than 300, and where right turns are greater than 40, an adjustment should be used. To read the vertical axis of the chart, subtract 20 from the actual number of right turns.

## **Example**

| Given: | Design Speed           | = | 35 mph (60 km/h) |
|--------|------------------------|---|------------------|
|        | DHV (in one direction) | = | 250 vph          |
|        | Right Turns            | = | 100 vph          |

- Problem: Determine if a right-turn lane is warranted.
- Solution: To read the vertical axis, use 100 20 = 80 vph. The figure indicates that rightturn lane is not necessary, unless other factors (e.g., high crash rate) indicate a lane is needed.

## GUIDELINES FOR RIGHT