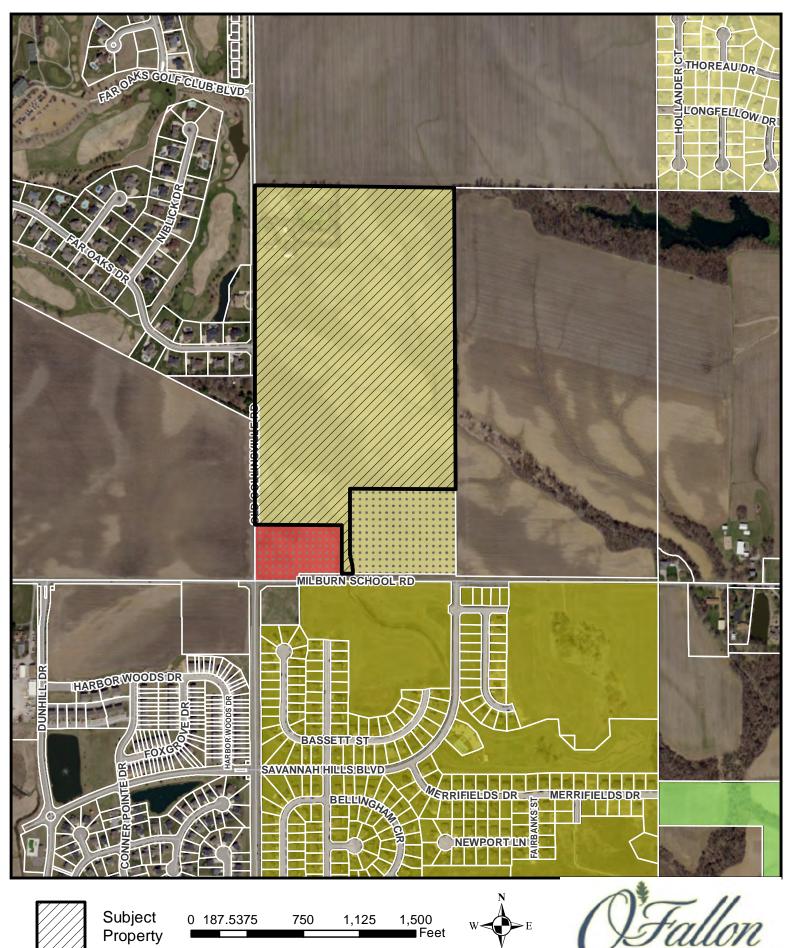

# VII. RESOLUTIONS -

**ITEM 1** – Resolution authorizing the Mayor to execute a Preliminary Engineering Services Agreement for Motor Fuel Tax funds with Lochmueller Group related to the Roundabout Construction Project at Milburn School Road and Old Collinsville Road in the amount of \$9,700, excluding reimbursables and for the use of MFT funds in the support of the project

# **CITY COUNCIL AGENDA ITEMS**

To: Mayor Graham and City Council

From: Jeff Taylor, Director of Public Works

Walter Denton, City Administrator

Date: November 7, 2016

Subject: RESOLUTION – Lochmueller Group – Land Acquisition for the Roundabout Construction at Milburn School Road & Old Collinsville Road Project

List of committees that have reviewed: Public Works.

**Background:** Prior to construction beginning for the Milburn School Road & Old Collinsville Road project, land acquisition will be required. Lochmueller Group has previously provided the same services on other IDOT projects for the City and has the expertise of IDOT requirements.

|         |                |               |            | Sec       | tion Descri | ption            |                 |    |   |
|---------|----------------|---------------|------------|-----------|-------------|------------------|-----------------|----|---|
| Name    | Roundabout Co  | onstruction a | at Milburn | School Ro | ad and Old  | Collinsville Roa | id in O'Fallon  |    |   |
| Route   | 9148-9168      | Length        | NA         | Mi.       | NA          | FT               | (Structure No.  | NA | ) |
| Termini | Intersection c | of FAU 9148   | (Milburn   | School Ro | ad) and FAI | J 9168 (Old Col  | linsville Road) |    |   |