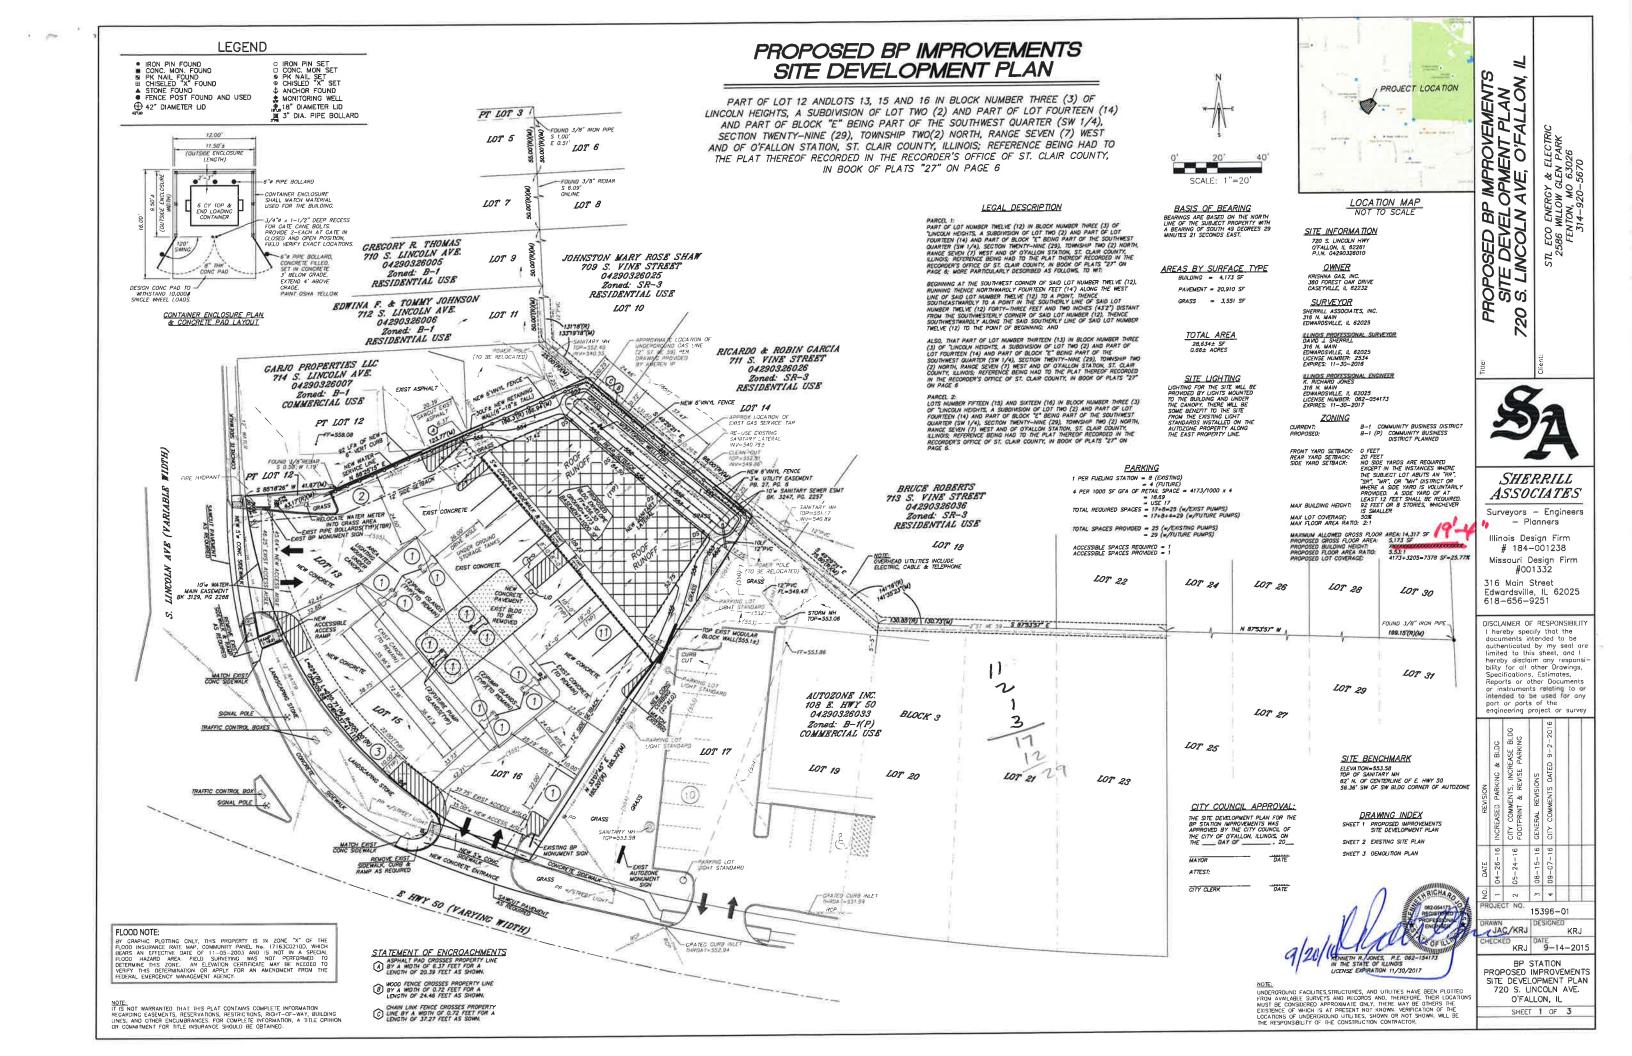

# B. 2<sup>ND</sup> Reading –

**ITEM 7** – Ord. amending Ordinance 623, Zoning, (Development known as "BP Gas Station") to be at 720 South Lincoln Avenue

**ITEM 8** – Ord. amending Ordinance 623, Zoning, (Development known as "The Enclave at Augusta Greens" Subdivision)

# 1<sup>st</sup> Reading –

Motion by J. Albrecht and seconded by G. McCoskey to consider Item 4, an Ordinance amending Ordinance 623, Zoning, (Development known as "BP Gas Station") to be at 720 South Lincoln Avenue.

N. Drolet was concerned about the access points between BP and Autozone. He thinks the west access point should be closed. There was concern about the loss of parking spots. He thinks that it would be a benefit to have access between BP and AutoZone. He requested that Justin go back to IDOT to get cross access. Mayor Graham asked if the two businesses have been asked. He said that you get a cut when you buy a piece of property. J. Randall said that AutoZone was not approached and added BP said that IDOT said they would lose their access to Hwy 50, if there is cross access.

**ROLL CALL**: McCoskey, aye; Meile, aye; Albrecht, aye; Kueker, no; Hagarty, aye; Gilreath, aye; Roach, aye; Smallheer, aye; Marsh, aye; Holden, aye; Drolet, no; Cozad, aye; Gerrish, aye. Ayes – 11; nos - 2. Motion carried.