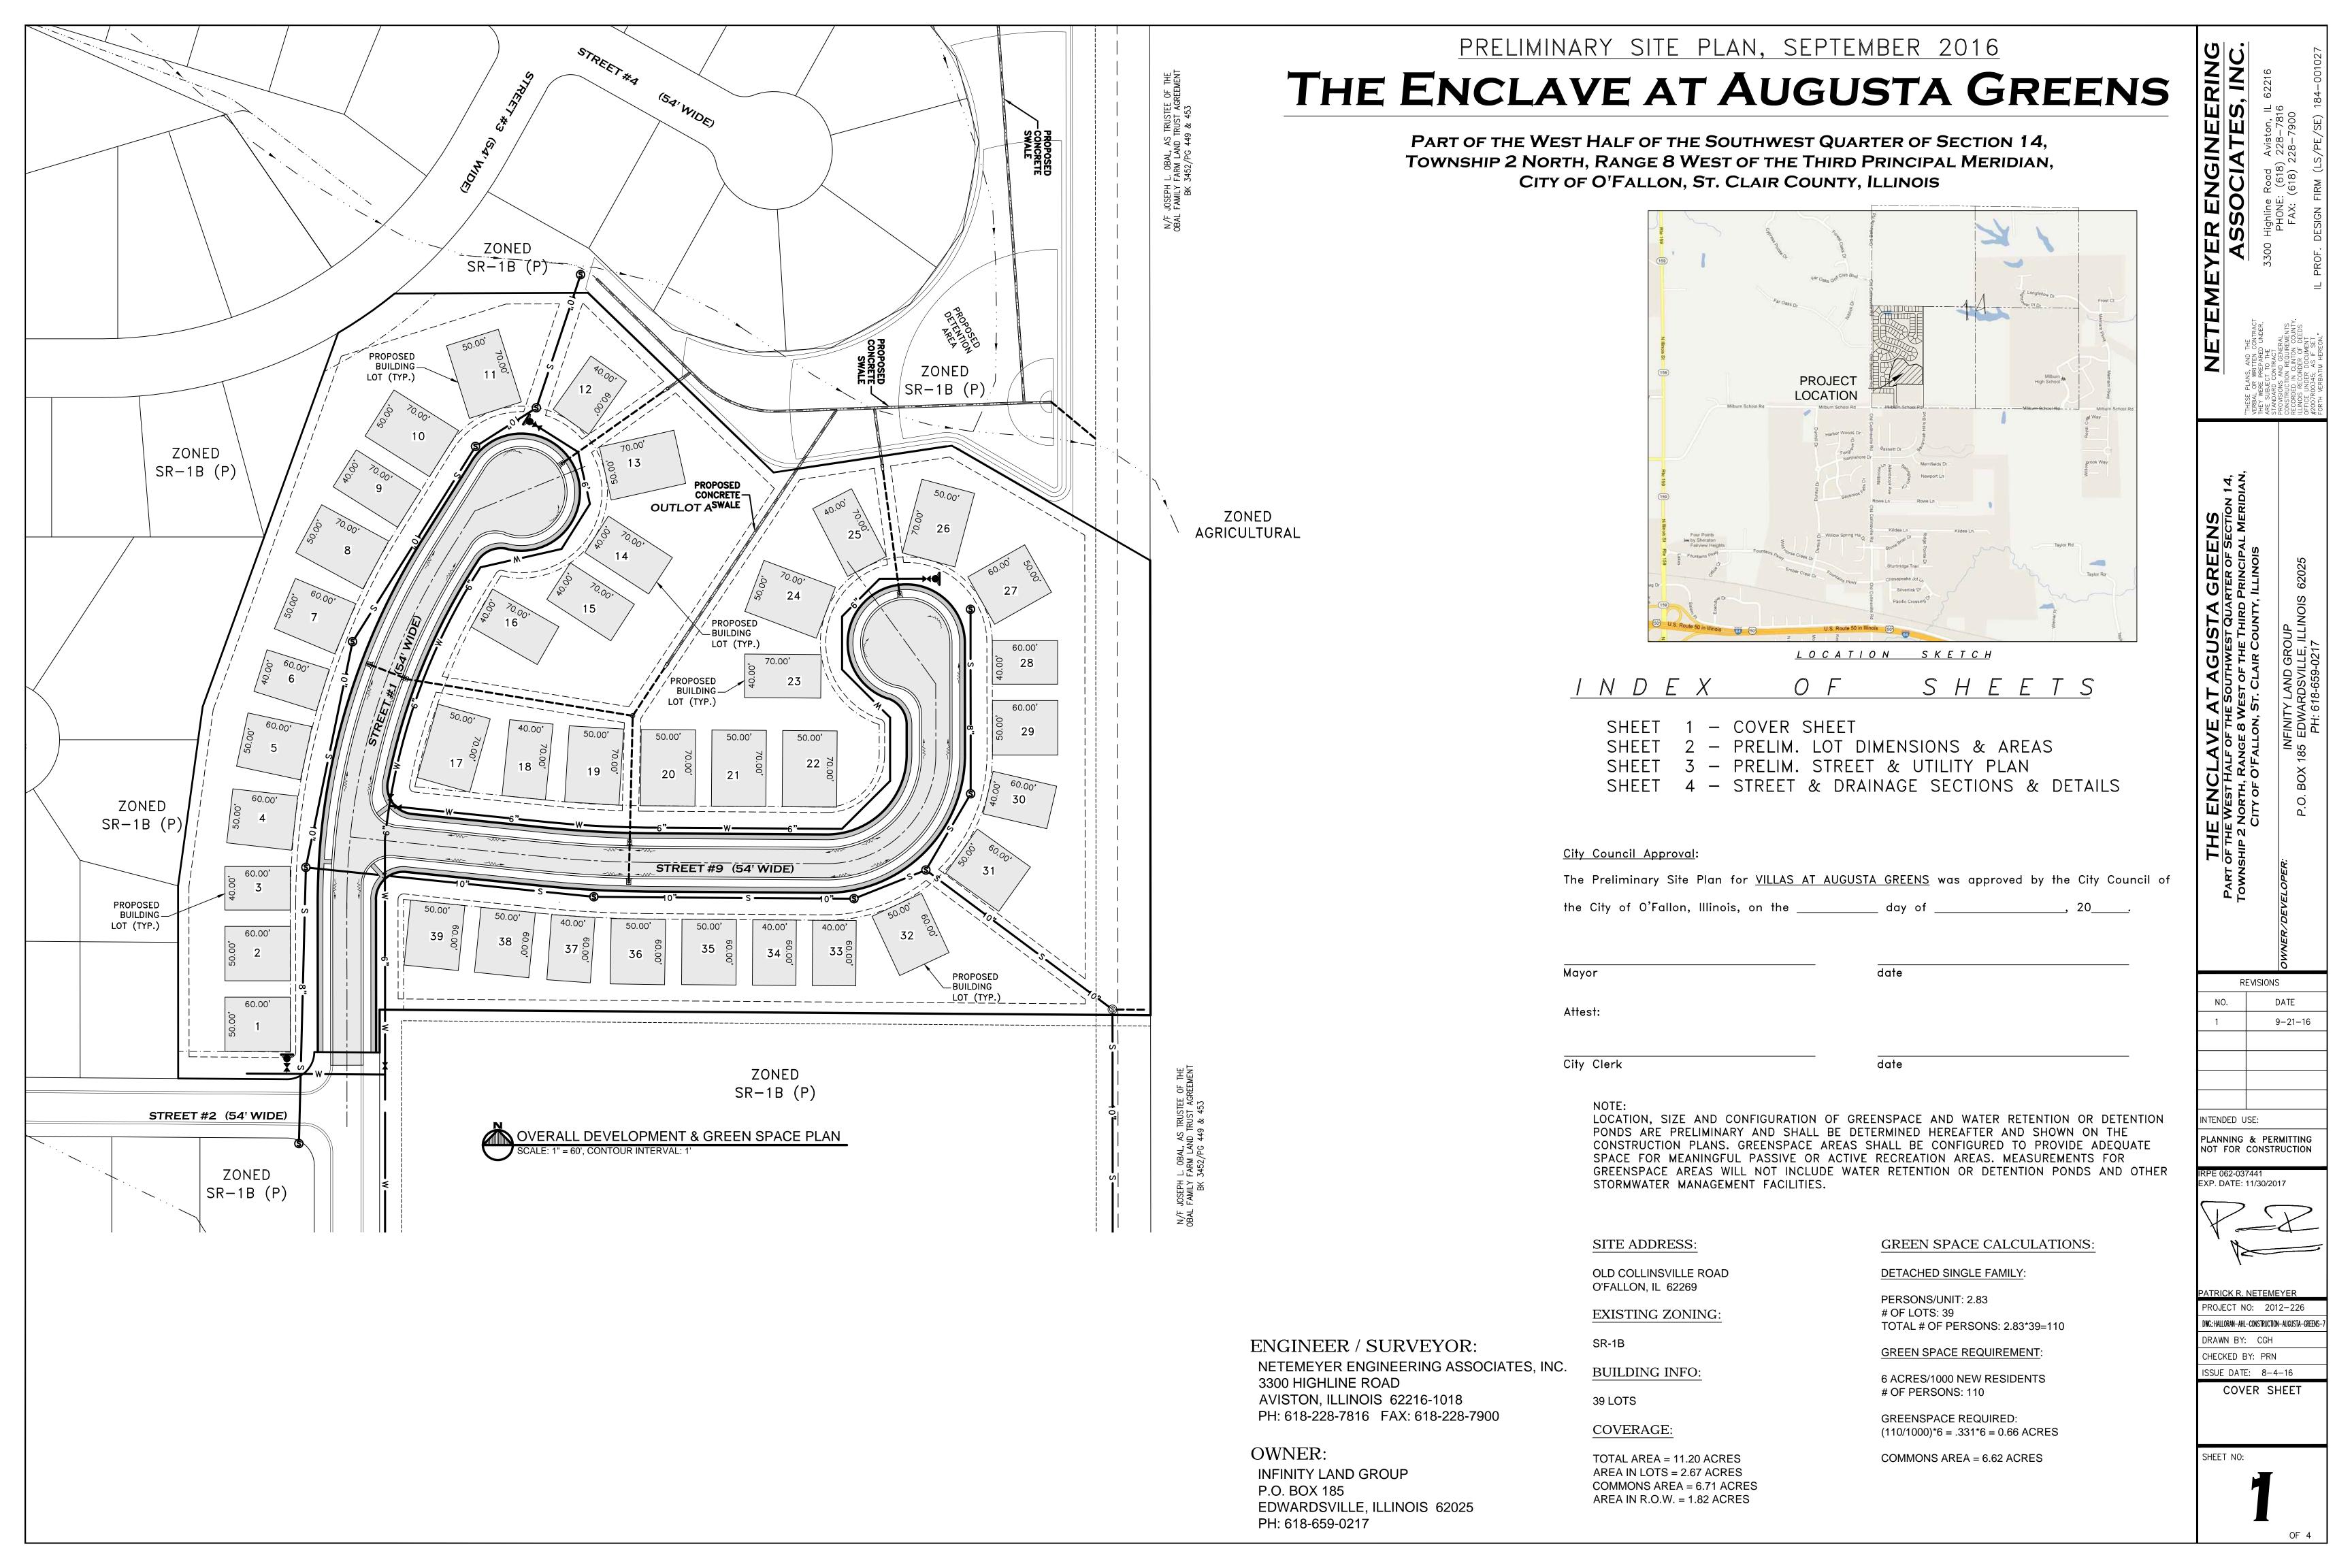

**ITEM 3** – Resolution authorizing the Mayor to execute an agreement with Baxmeyer Construction, Inc. for the North Green Mount Road Widening Project in an amount not to exceed \$2,965,950.63

**ITEM 4** – Resolution approving and accepting the Preliminary Plat of Augusta Greens and the Enclave at Augusta Greens

# B. 2<sup>ND</sup> Reading –

**ITEM 7** – Ord. amending Ordinance 623, Zoning, (Development known as "BP Gas Station") to be at 720 South Lincoln Avenue

**ITEM 8** – Ord. amending Ordinance 623, Zoning, (Development known as "The Enclave at Augusta Greens" Subdivision)

Motion by J. Albrecht and seconded by G. McCoskey to consider Item 5, an Ordinance amending Ordinance 623, Zoning, (Development known as "The Enclave at Augusta Greens" Subdivision).

Mayor Graham said he looked at the development in Edwardsville. It is for seniors and is a nice facility. They are having an Open House tomorrow night.