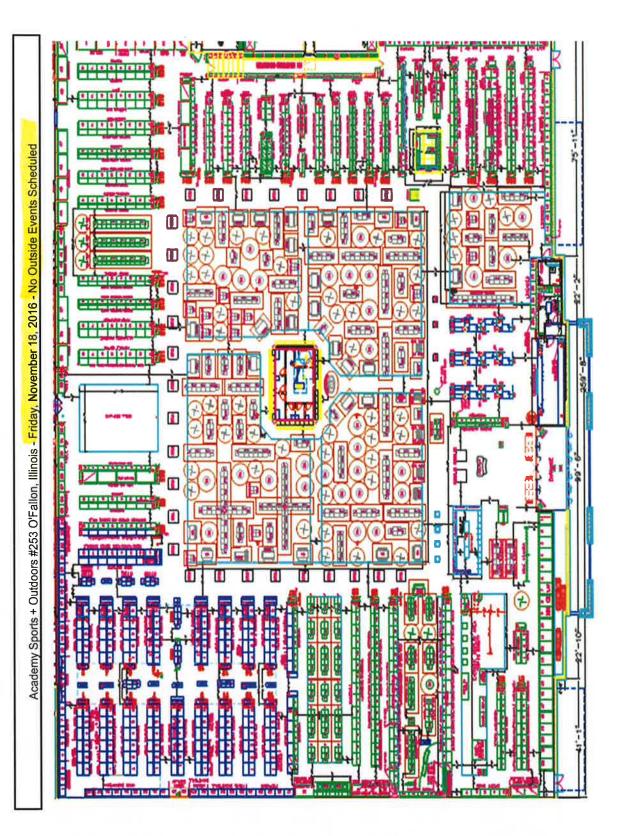

# **IX. STANDING COMMITTEES**

 Community Development – *Minutes attached* – a) Motion to approve the Special Event Permit request from Academy Sports & Outdoors for the Grand Opening Celebration on November 18 – November 20, 2016 at their location b) Motion to approve the Special Event Permit request from St. Jude's Crusaders to hold a Christmas Tree Lot at Gator's from November 25 – December 23, 2016 with conditions