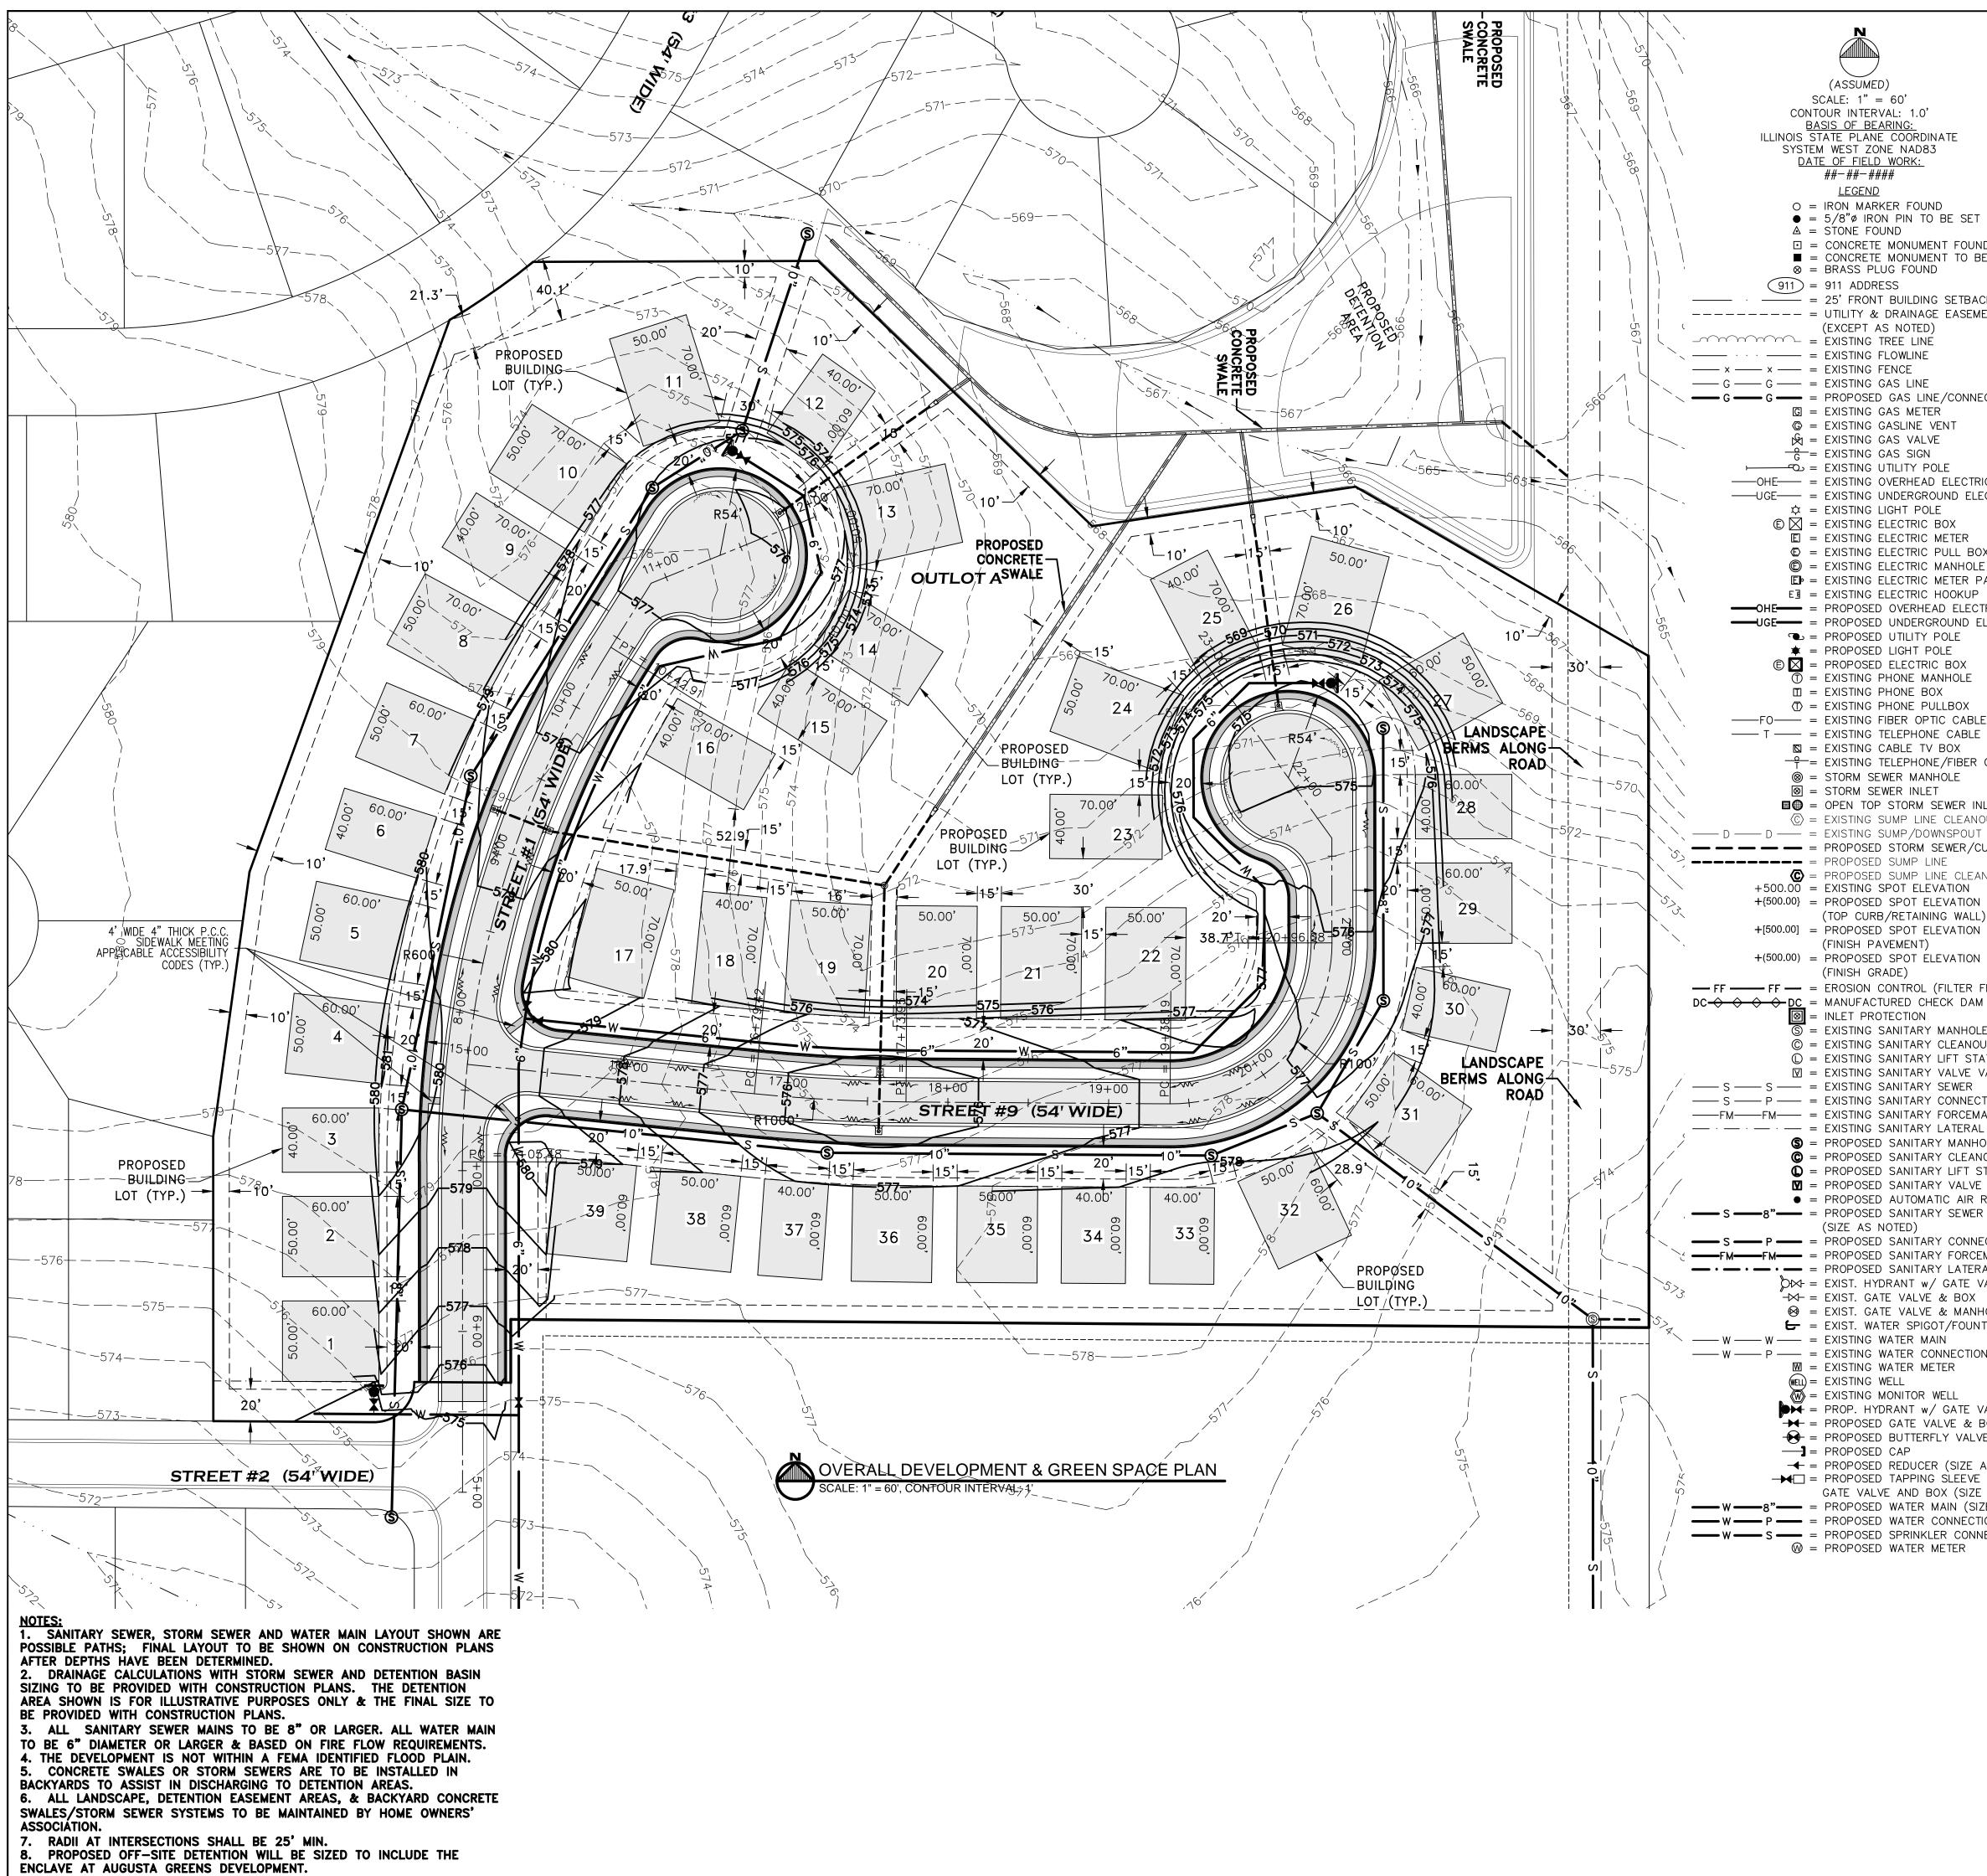

**ITEM 3** – Resolution authorizing the Mayor to execute an agreement with Baxmeyer Construction, Inc. for the North Green Mount Road Widening Project in an amount not to exceed \$2,965,950.63

**ITEM 4** – Resolution approving and accepting the Preliminary Plat of Augusta Greens and the Enclave at Augusta Greens

# B. 2<sup>ND</sup> Reading –

**ITEM 7** – Ord. amending Ordinance 623, Zoning, (Development known as "BP Gas Station") to be at 720 South Lincoln Avenue

**ITEM 8** – Ord. amending Ordinance 623, Zoning, (Development known as "The Enclave at Augusta Greens" Subdivision)

Motion by J. Albrecht and seconded by G. McCoskey to consider Item 5, an Ordinance amending Ordinance 623, Zoning, (Development known as "The Enclave at Augusta Greens" Subdivision).

Mayor Graham said he looked at the development in Edwardsville. It is for seniors and is a nice facility. They are having an Open House tomorrow night.