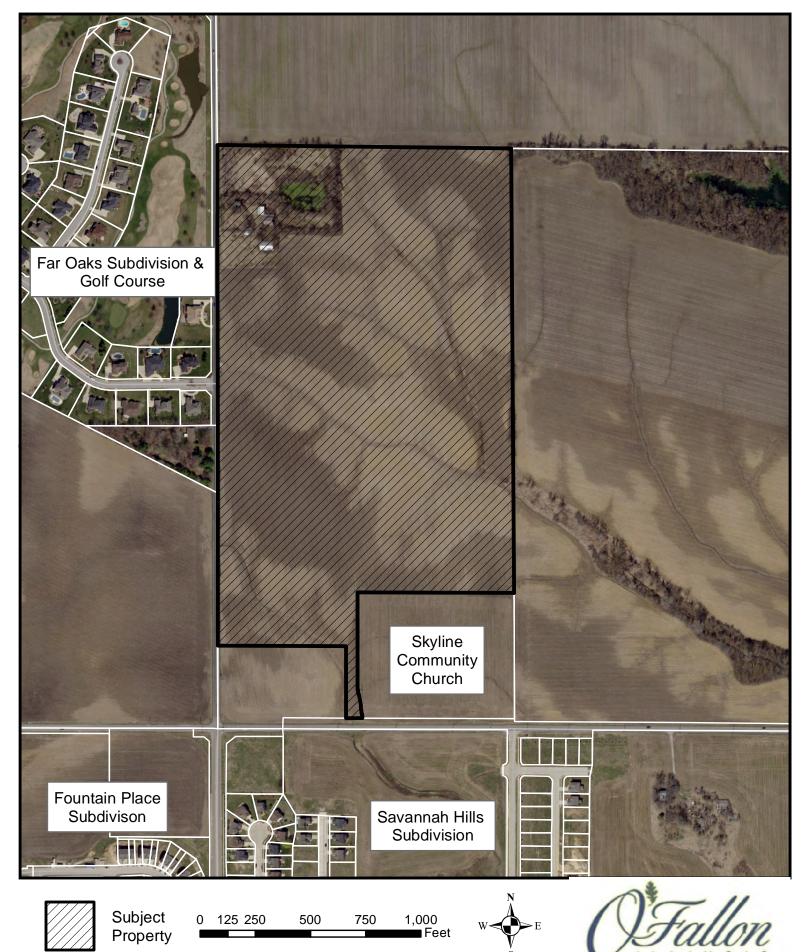

**ITEM 3** – Resolution authorizing the Mayor to execute an agreement with Baxmeyer Construction, Inc. for the North Green Mount Road Widening Project in an amount not to exceed \$2,965,950.63

**ITEM 4** – Resolution approving and accepting the Preliminary Plat of Augusta Greens and the Enclave at Augusta Greens