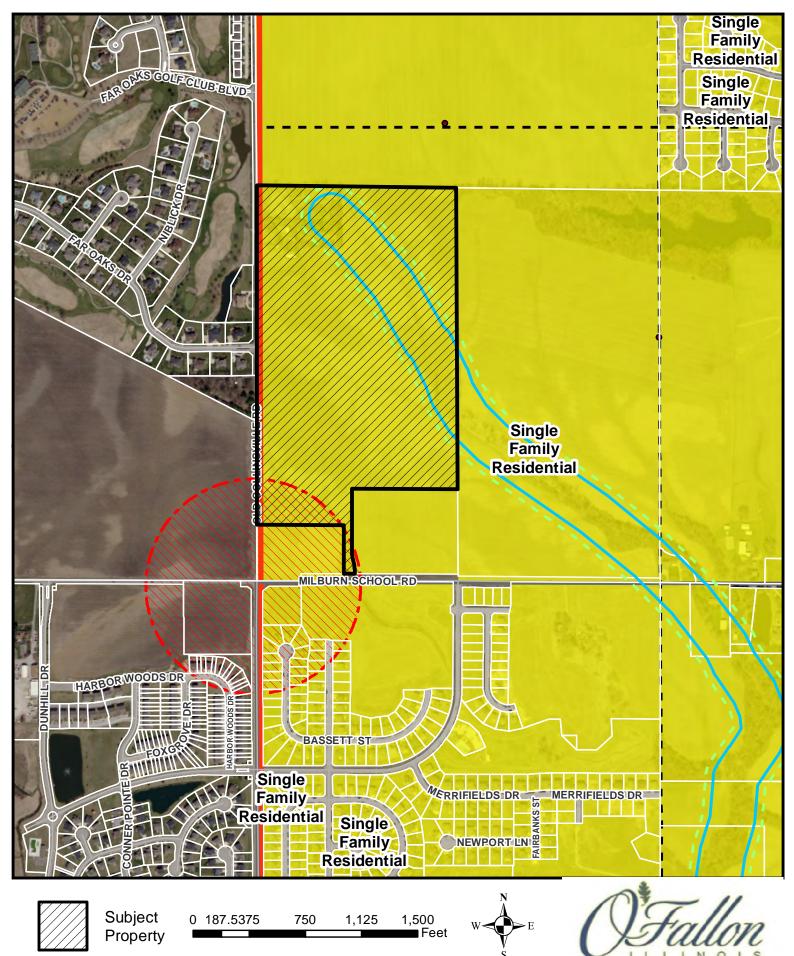

**ITEM 3** – Resolution authorizing the Mayor to execute an agreement with Baxmeyer Construction, Inc. for the North Green Mount Road Widening Project in an amount not to exceed \$2,965,950.63

**ITEM 4** – Resolution approving and accepting the Preliminary Plat of Augusta Greens and the Enclave at Augusta Greens

# B. 2<sup>ND</sup> Reading –

**ITEM 7** – Ord. amending Ordinance 623, Zoning, (Development known as "BP Gas Station") to be at 720 South Lincoln Avenue

**ITEM 8** – Ord. amending Ordinance 623, Zoning, (Development known as "The Enclave at Augusta Greens" Subdivision)