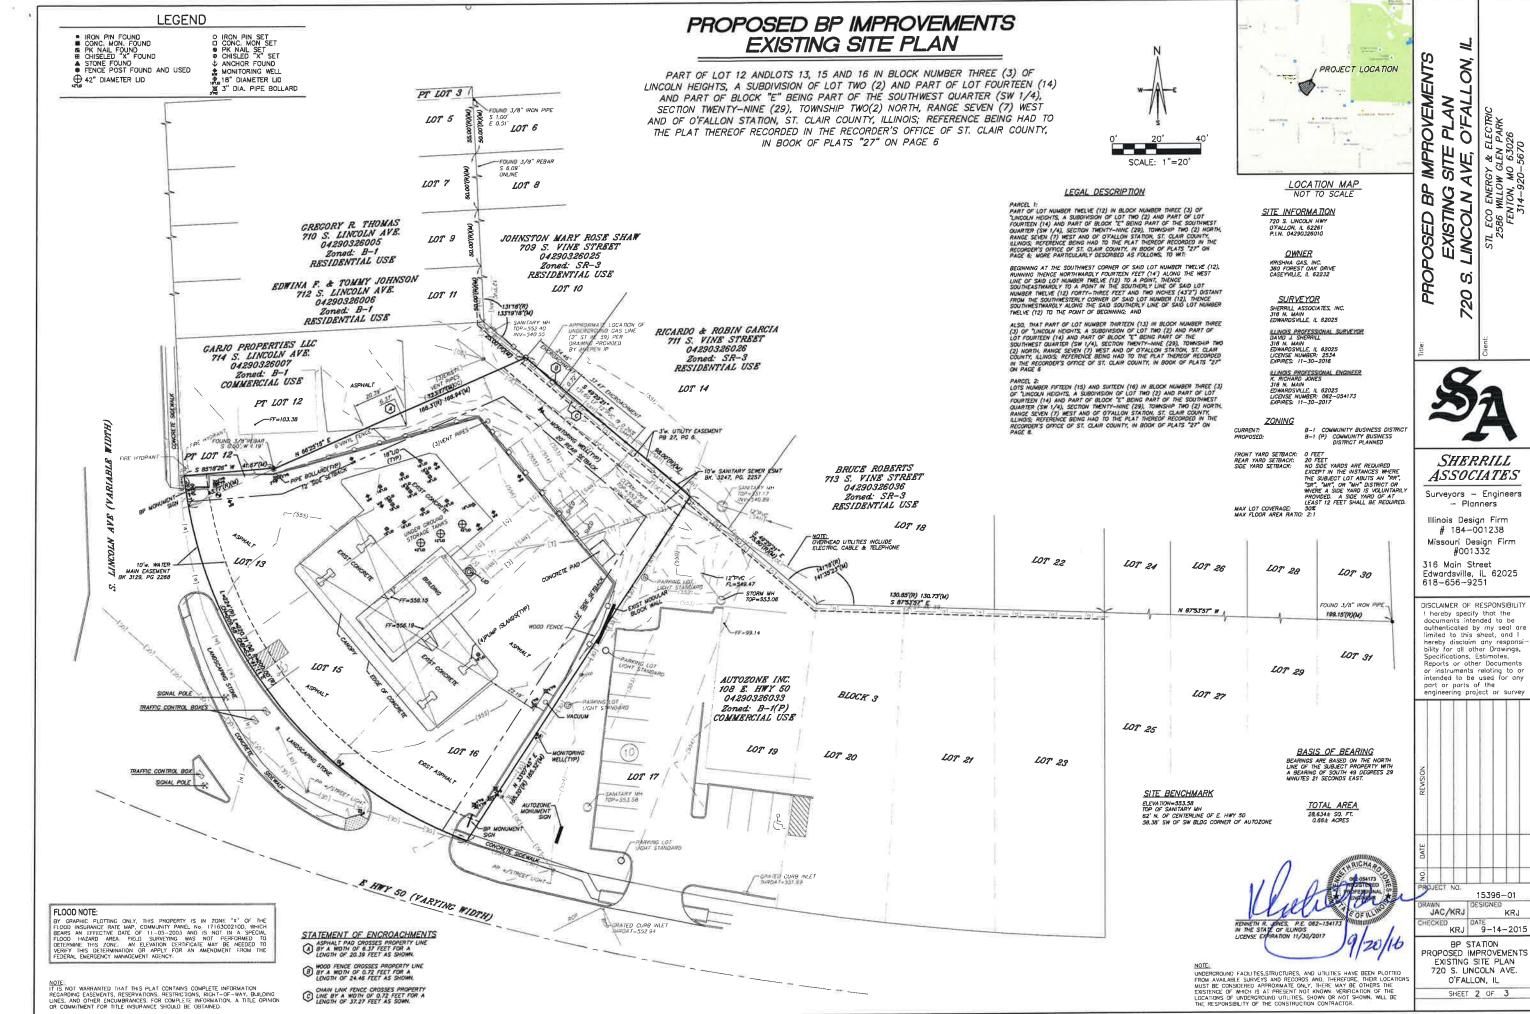

# B. 2<sup>ND</sup> Reading –

**ITEM 7** – Ord. amending Ordinance 623, Zoning, (Development known as "BP Gas Station") to be at 720 South Lincoln Avenue

**ITEM 8** – Ord. amending Ordinance 623, Zoning, (Development known as "The Enclave at Augusta Greens" Subdivision)

# 1<sup>st</sup> Reading –

Motion by J. Albrecht and seconded by G. McCoskey to consider Item 4, an Ordinance amending Ordinance 623, Zoning, (Development known as "BP Gas Station") to be at 720 South Lincoln Avenue.

N. Drolet was concerned about the access points between BP and Autozone. He thinks the west access point should be closed. There was concern about the loss of parking spots. He thinks that it would be a benefit to have access between BP and AutoZone. He requested that Justin go back to IDOT to get cross access. Mayor Graham asked if the two businesses have been asked. He said that you get a cut when you buy a piece of property. J. Randall said that AutoZone was not approached and added BP said that IDOT said they would lose their access to Hwy 50, if there is cross access.

**ROLL CALL**: McCoskey, aye; Meile, aye; Albrecht, aye; Kueker, no; Hagarty, aye; Gilreath, aye; Roach, aye; Smallheer, aye; Marsh, aye; Holden, aye; Drolet, no; Cozad, aye; Gerrish, aye. Ayes – 11; nos - 2. Motion carried.