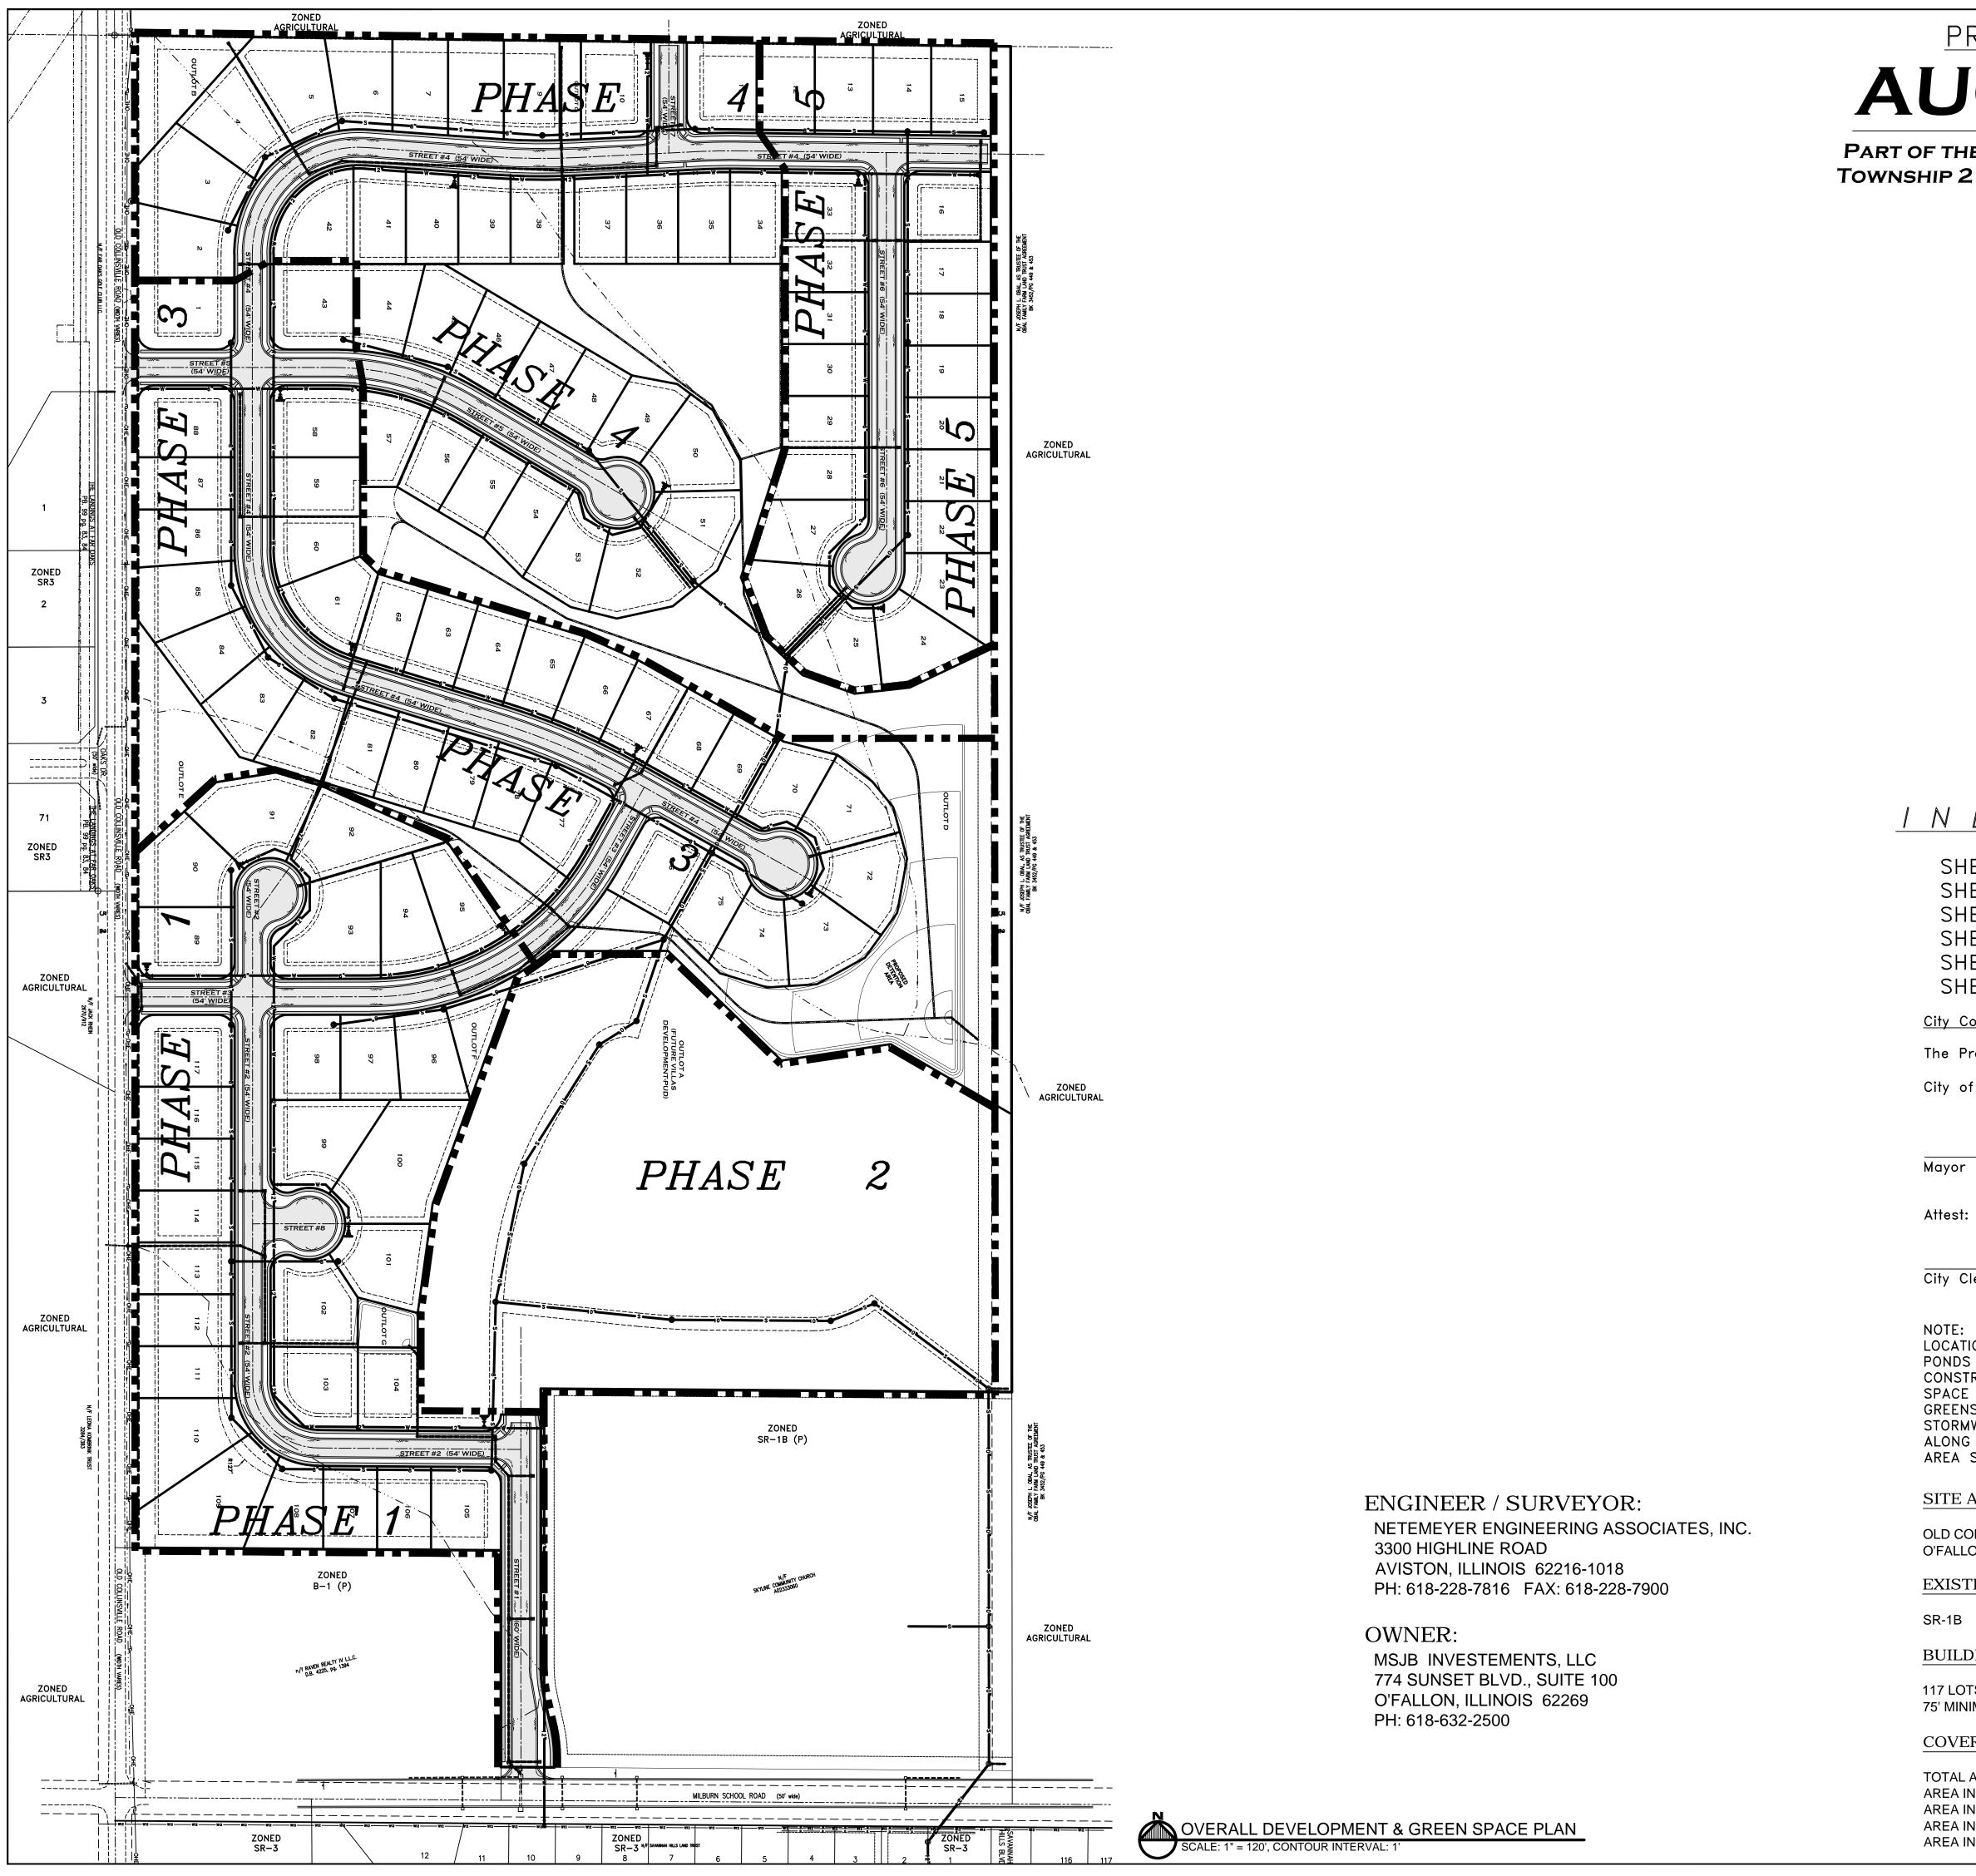

**ITEM 3** – Resolution authorizing the Mayor to execute an agreement with Baxmeyer Construction, Inc. for the North Green Mount Road Widening Project in an amount not to exceed \$2,965,950.63

**ITEM 4** – Resolution approving and accepting the Preliminary Plat of Augusta Greens and the Enclave at Augusta Greens

# B. 2<sup>ND</sup> Reading –

**ITEM 7** – Ord. amending Ordinance 623, Zoning, (Development known as "BP Gas Station") to be at 720 South Lincoln Avenue

**ITEM 8** – Ord. amending Ordinance 623, Zoning, (Development known as "The Enclave at Augusta Greens" Subdivision)