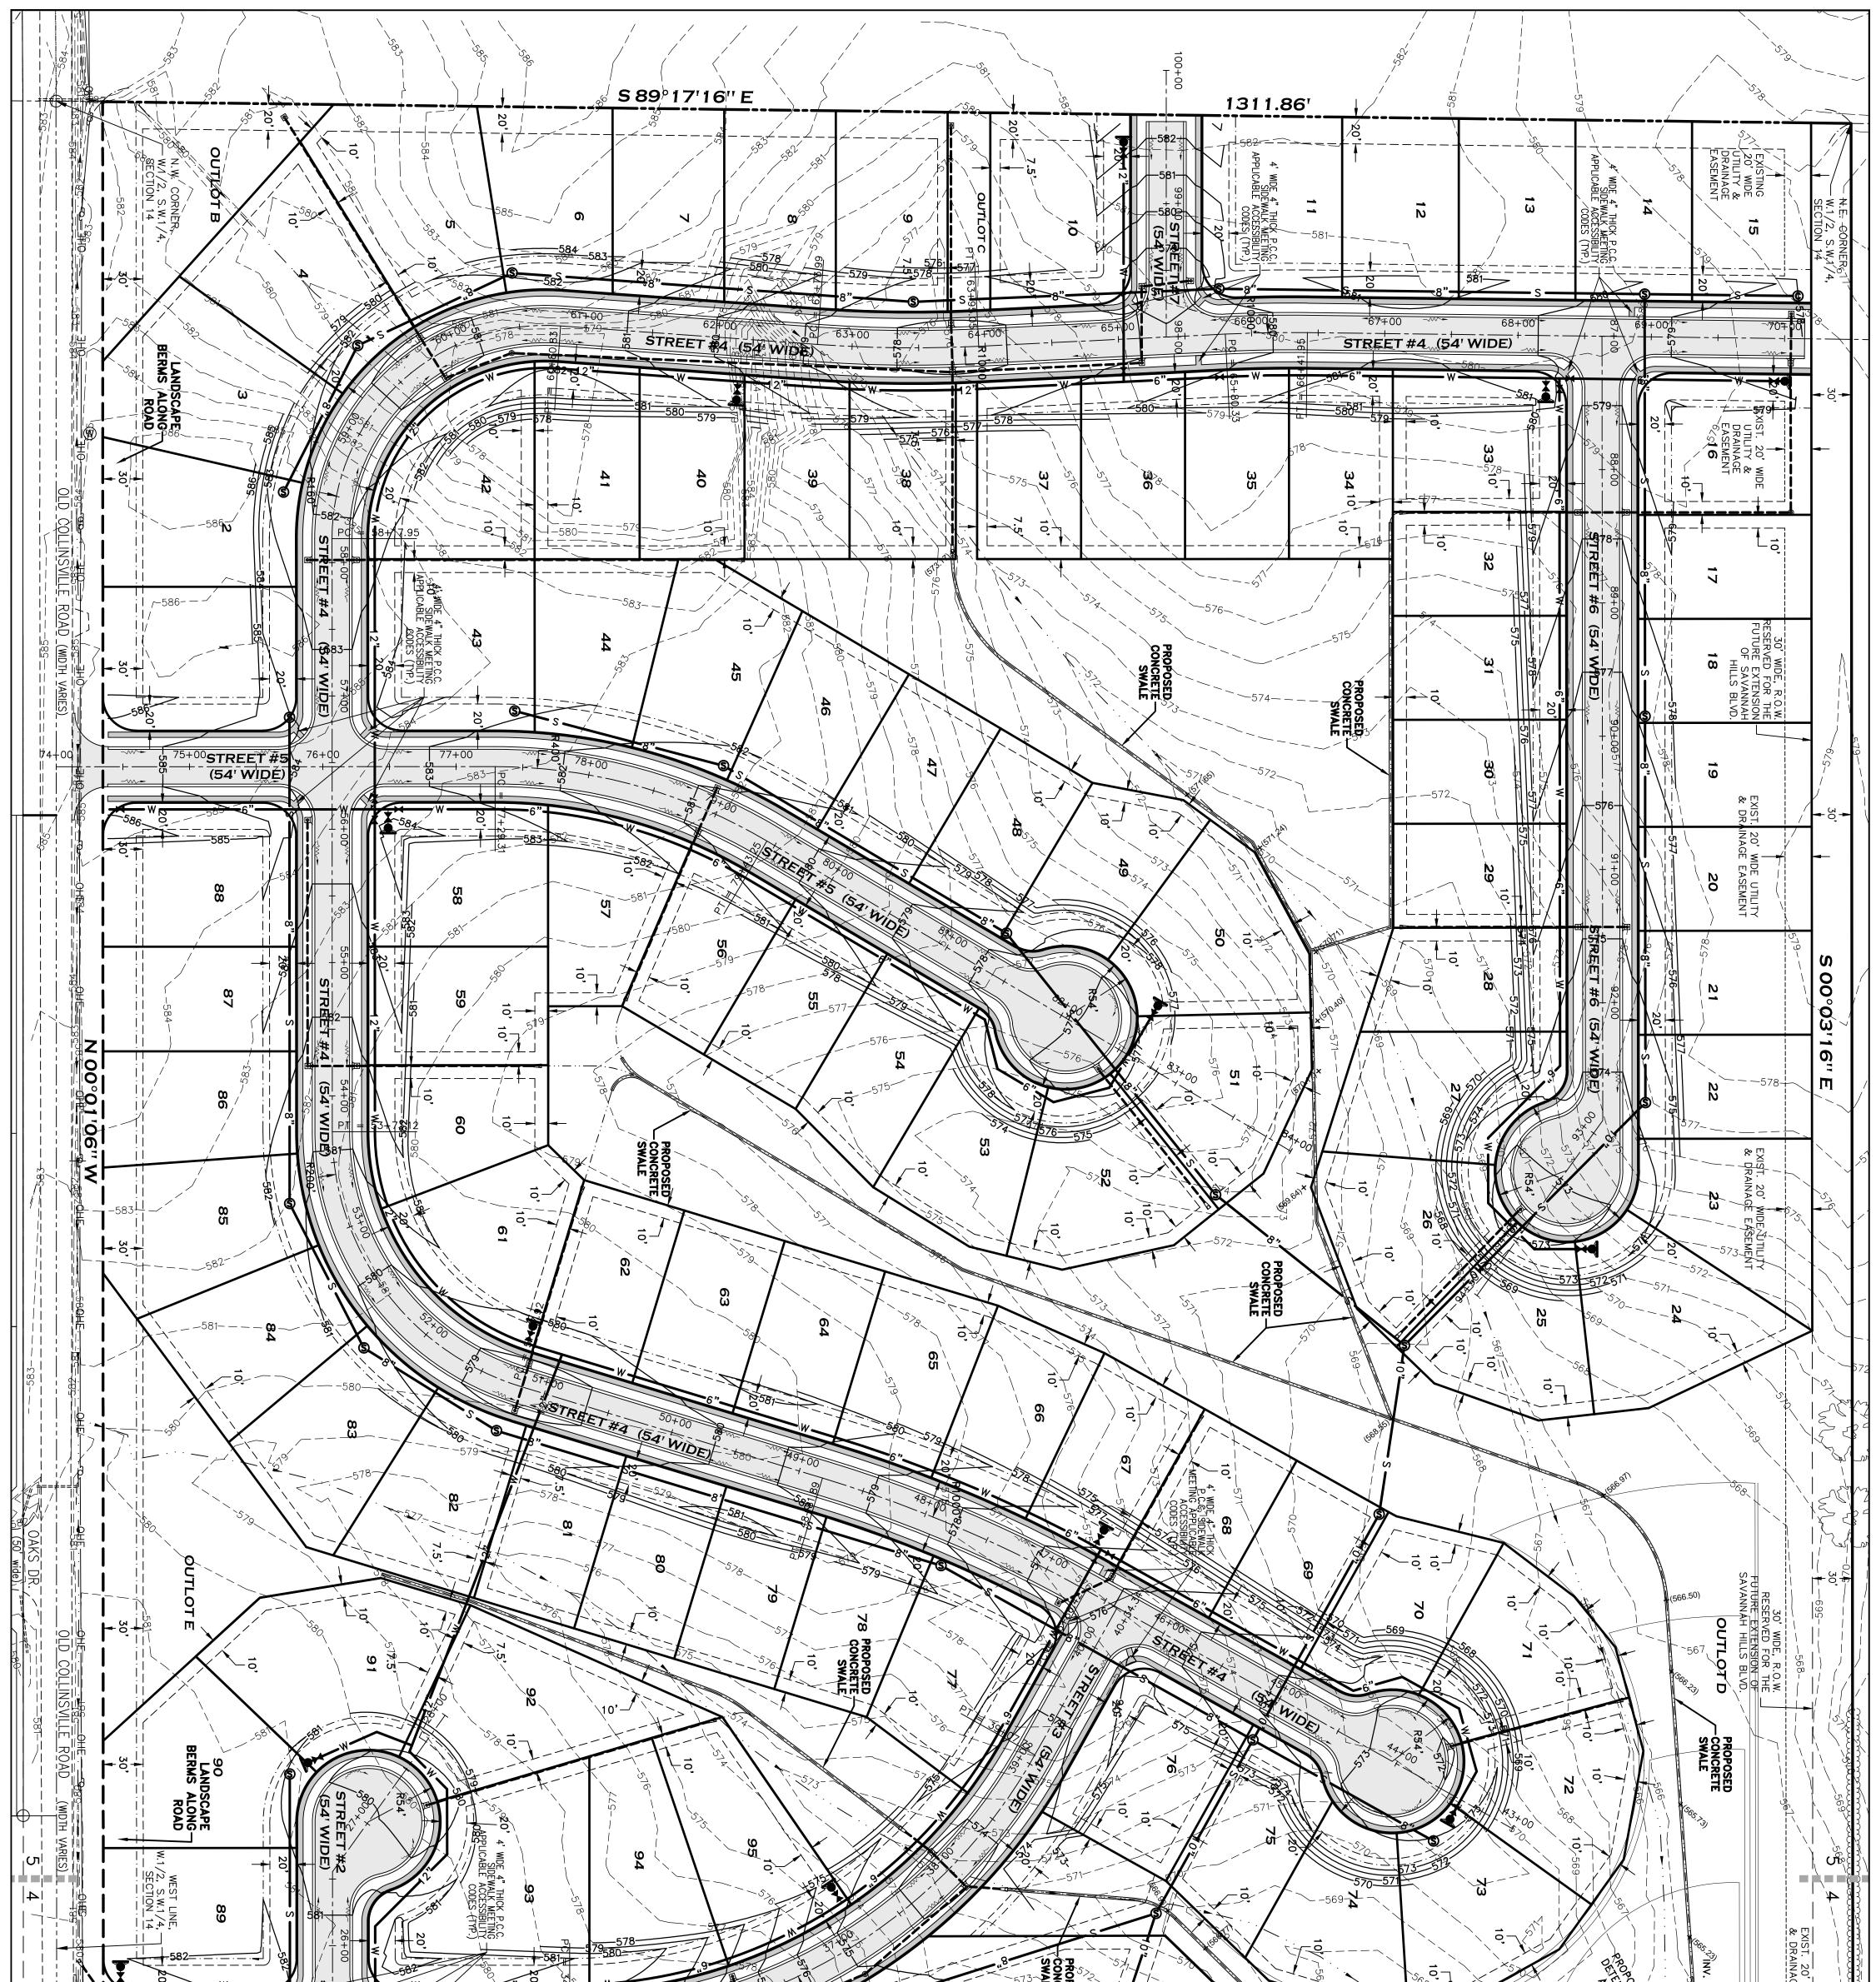

**ITEM 3** – Resolution authorizing the Mayor to execute an agreement with Baxmeyer Construction, Inc. for the North Green Mount Road Widening Project in an amount not to exceed \$2,965,950.63

**ITEM 4** – Resolution approving and accepting the Preliminary Plat of Augusta Greens and the Enclave at Augusta Greens

# B. 2<sup>ND</sup> Reading –

**ITEM 7** – Ord. amending Ordinance 623, Zoning, (Development known as "BP Gas Station") to be at 720 South Lincoln Avenue

**ITEM 8** – Ord. amending Ordinance 623, Zoning, (Development known as "The Enclave at Augusta Greens" Subdivision)

Motion by J. Albrecht and seconded by G. McCoskey to consider Item 5, an Ordinance amending Ordinance 623, Zoning, (Development known as "The Enclave at Augusta Greens" Subdivision).

Mayor Graham said he looked at the development in Edwardsville. It is for seniors and is a nice facility. They are having an Open House tomorrow night.