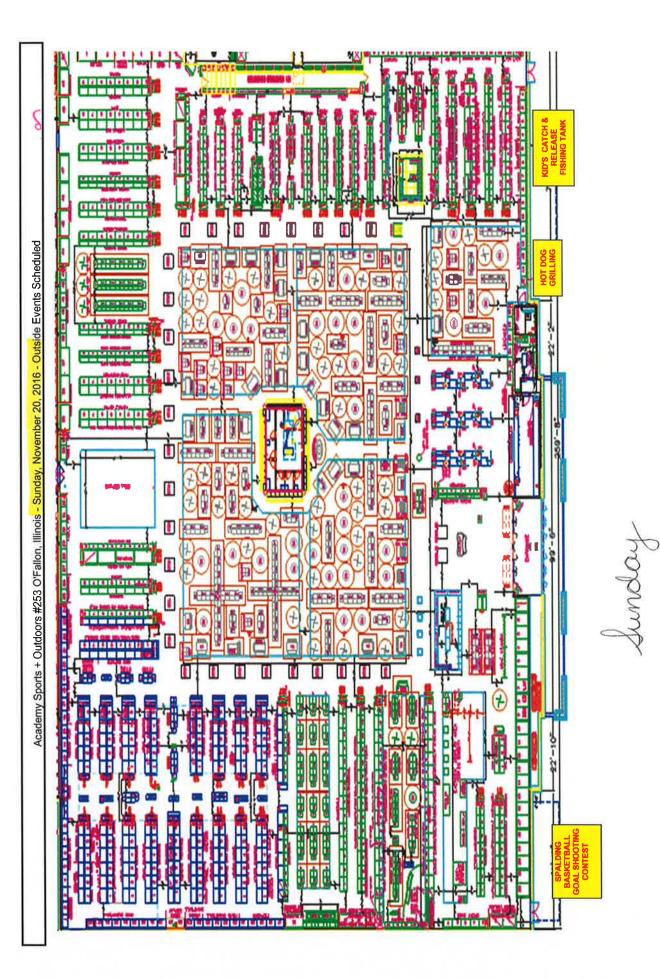

# **IX. STANDING COMMITTEES**

 Community Development – *Minutes attached* – a) Motion to approve the Special Event Permit request from Academy Sports & Outdoors for the Grand Opening Celebration on November 18 – November 20, 2016 at their location b) Motion to approve the Special Event Permit request from St. Jude's Crusaders to hold a Christmas Tree Lot at Gator's from November 25 – December 23, 2016 with conditions