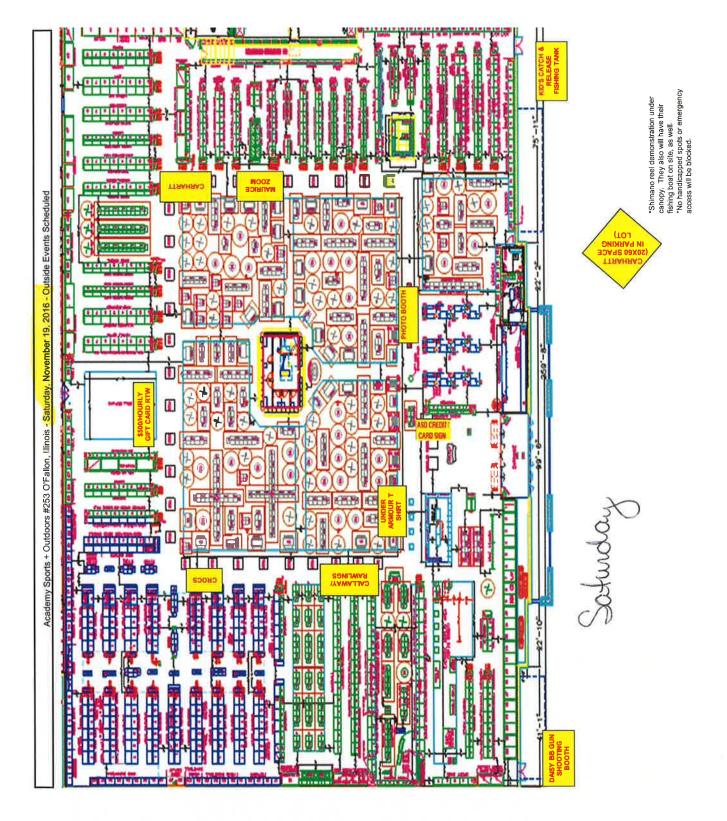

# **IX. STANDING COMMITTEES**

 Community Development – *Minutes attached* – a) Motion to approve the Special Event Permit request from Academy Sports & Outdoors for the Grand Opening Celebration on November 18 – November 20, 2016 at their location b) Motion to approve the Special Event Permit request from St. Jude's Crusaders to hold a Christmas Tree Lot at Gator's from November 25 – December 23, 2016 with conditions