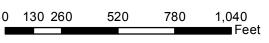

#### **Background & Executive Summary**

The subject property is approximately 10.36 acres in size and is zoned SR-1 Single-Family Residence Dwelling District, as are all parcels immediately adjacent to it, including Thornbury Hill subdivision to the northeast and Manors at Thornbury Hill subdivision to the east.

#### **Existing Conditions**

Surrounding Zoning: Surrounding Land Use:

North: SR-1 North: Single-family residences in the Thornbury

Hill subdivision.

East: SR-1 East: Single-family residences in the Manors at

Thornbury Hill subdivision.

South: St. Clair Co. SR-3 & O'Fallon SR-1 South: Single-family residences on large tracts of

land.

West: SR-1 West: Single-family residences on large tracts of

land.

#### General Discussion:

The property consists of 10.36 acres on the east side of Seven Hills Road, just south of the Thornbury Hill subdivision. The property is one of three large lots with access off of Seven Hills Road and has been granted variances in the past granting the ability to have three horses and a large barn to house the horses. The Comprehensive Plan for the Seven Hills Road Sub-Area and Corridor Plans identified appropriate land uses in the area from Troy-O'Fallon Road south near Old Vincennes Trail would primarily be low density single-family uses, institutional uses agricultural land with limited livestock and open space uses.