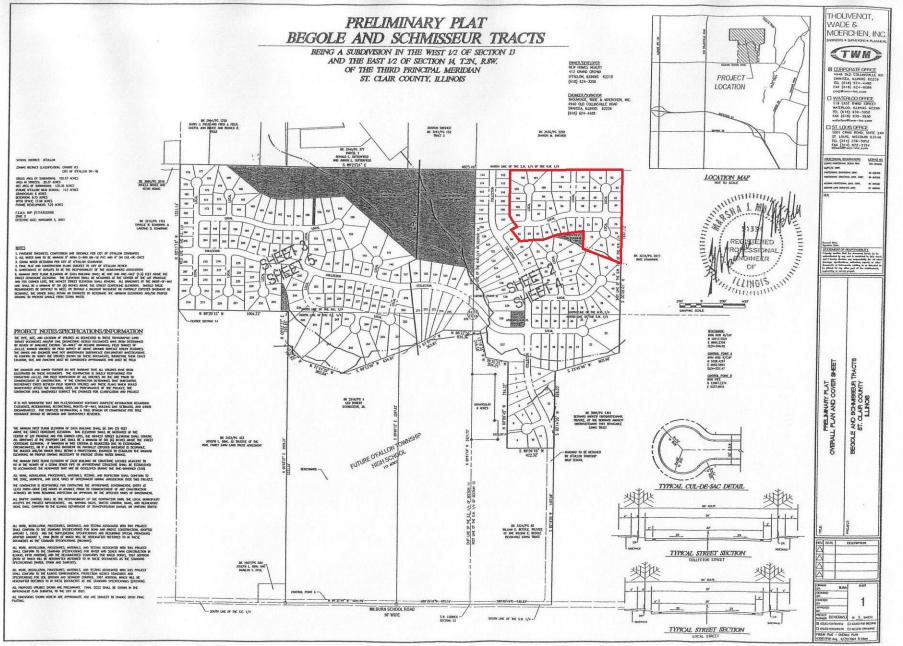

Licenses staff)

B. 2<sup>ND</sup> Reading -

ITEM 3 - Ord. amending Ord. 623, Zoning, 786 North Seven Hills Road

ITEM 4- Ord. Approving the Final Plat of Windsor Creek - Phase 4B

Motion by J. Albrecht and seconded by K. Hagarty to consider on 1<sup>st</sup> Reading, an Ordinance approving the Final Plat of Windsor Creek – Phase 4B.

**ROLL CALL**: McCoskey, aye; Meile, aye; Albrecht, aye; Kueker, aye; Mouser, aye; Hagarty, aye; Roach, aye; Smallheer, aye; Marsh, aye; Holden, aye; Drolet, aye; Cozad, aye; Gerrish, aye. Ayes – 13; Nos – 0. Motion carried.