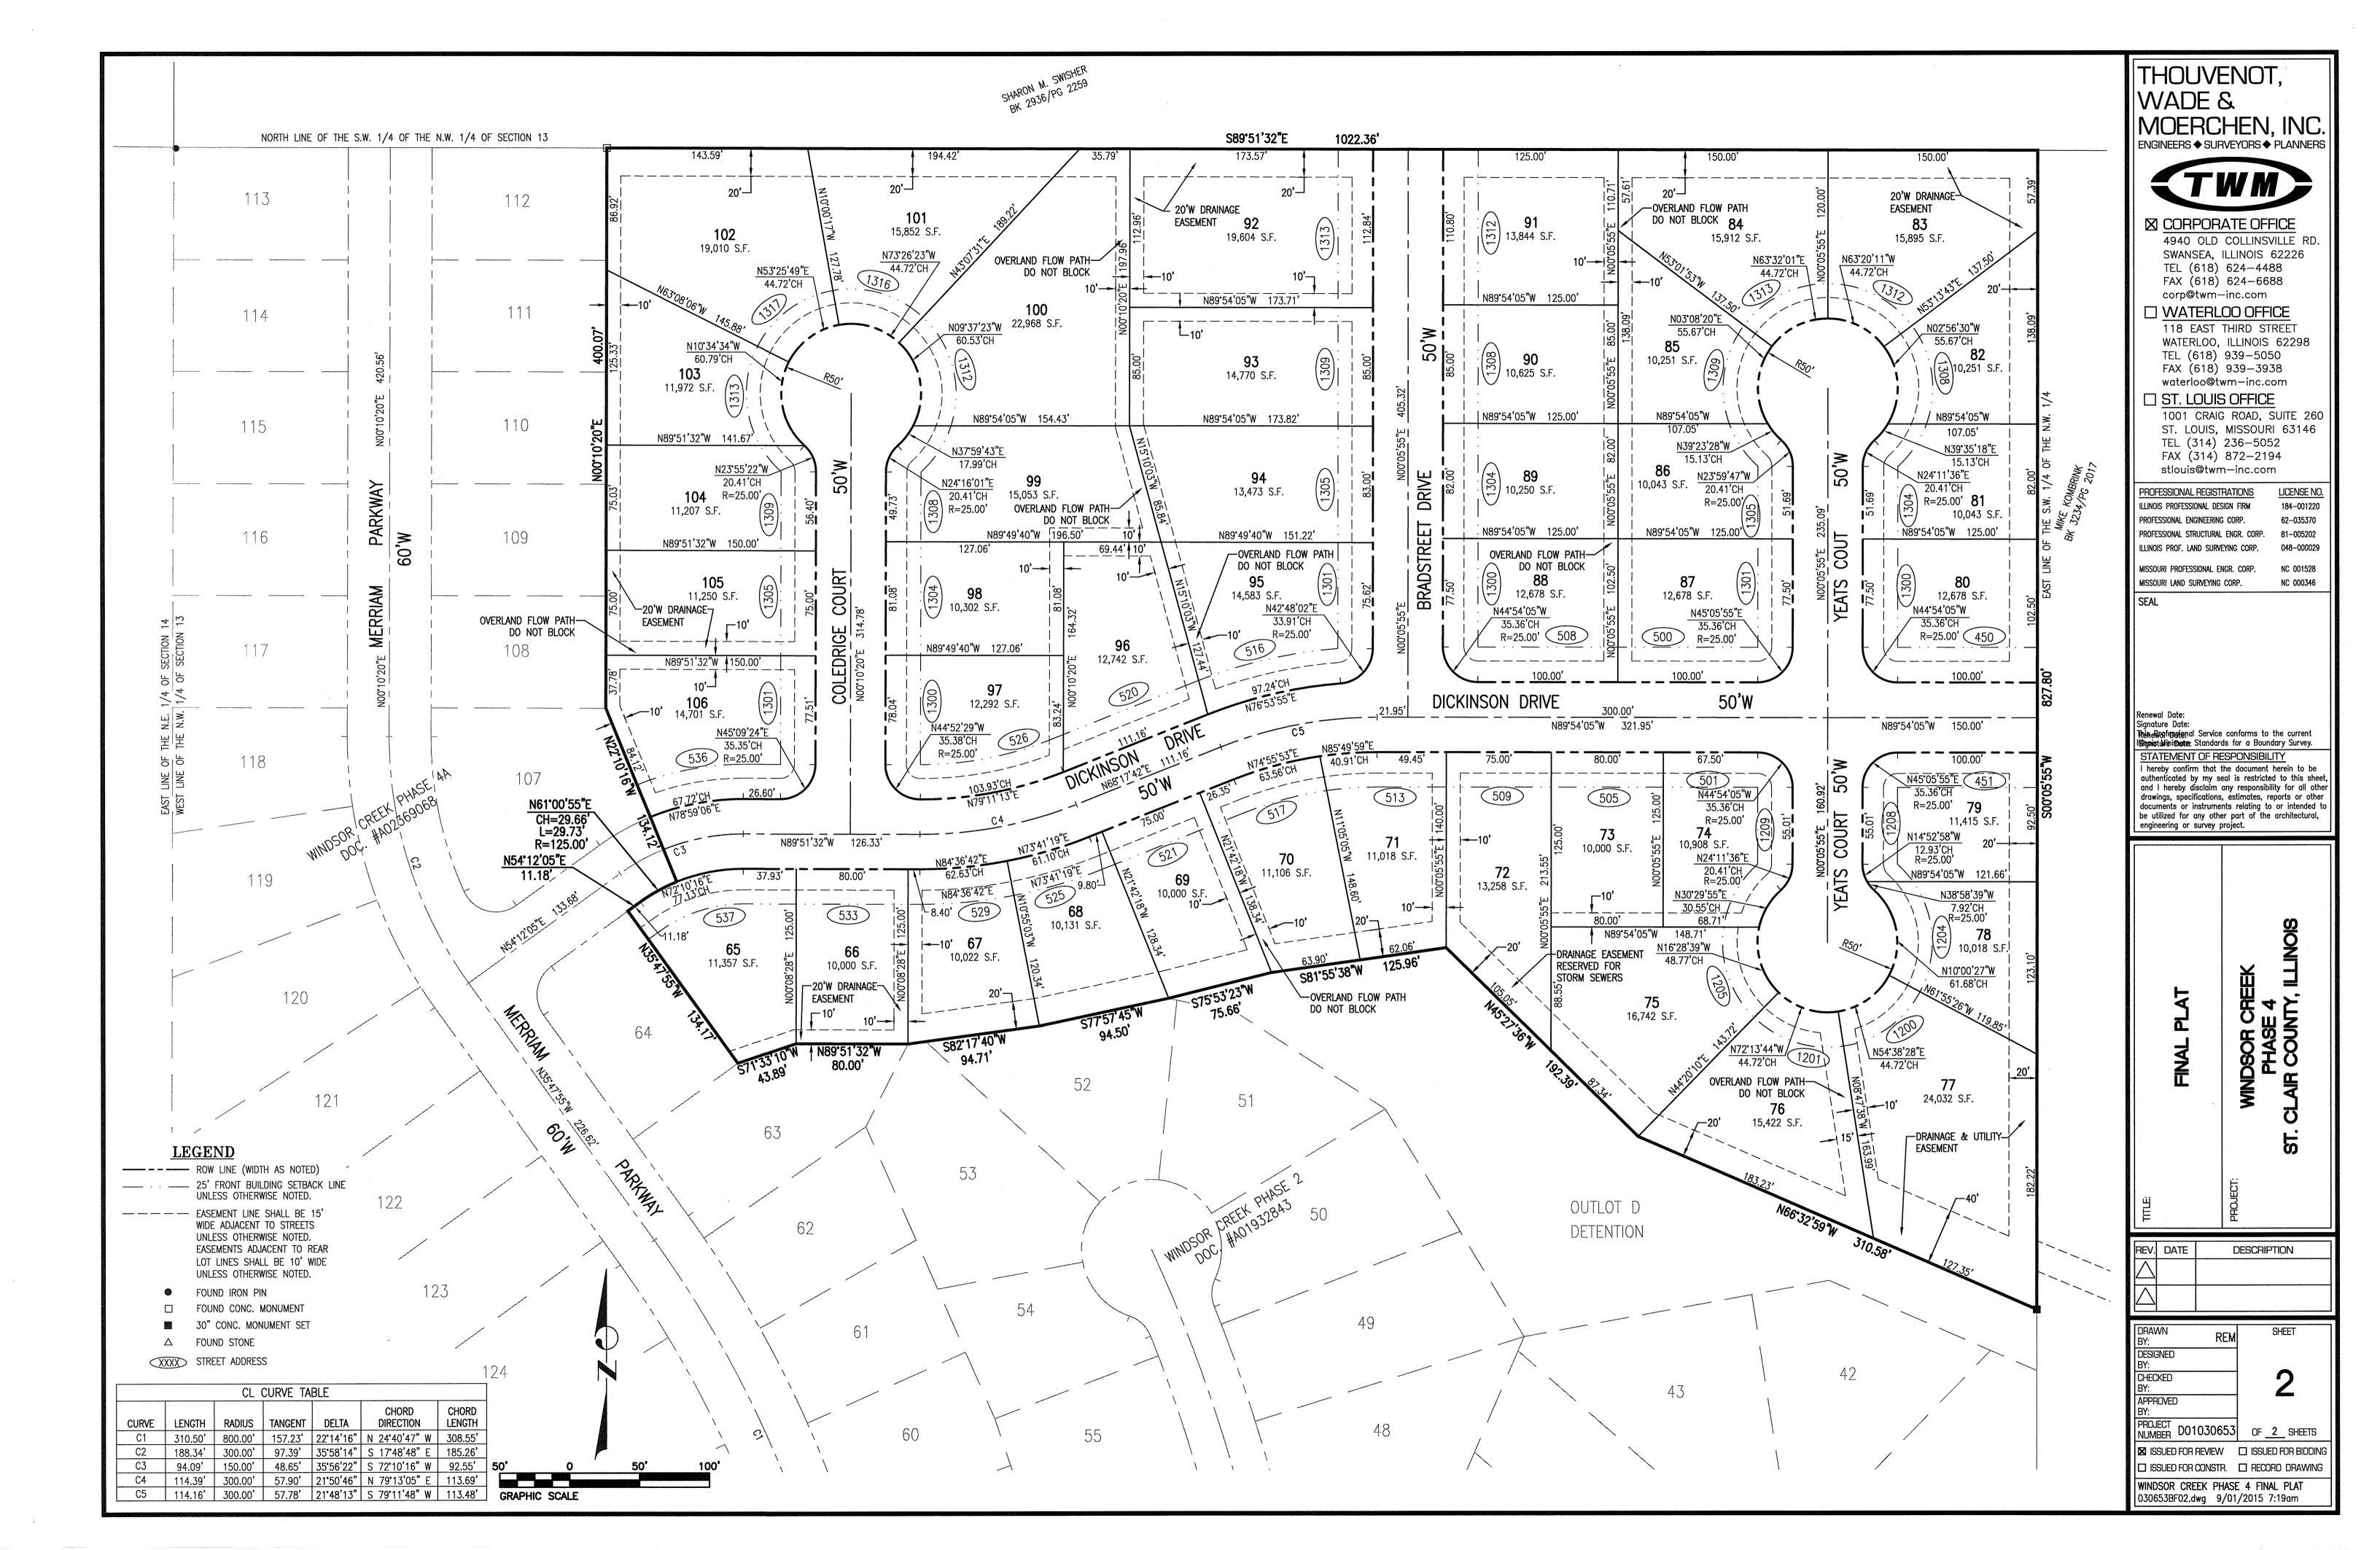

Licenses staff)

B. 2<sup>ND</sup> Reading -

ITEM 3 - Ord. amending Ord. 623, Zoning, 786 North Seven Hills Road

ITEM 4- Ord. Approving the Final Plat of Windsor Creek - Phase 4B

Motion by J. Albrecht and seconded by K. Hagarty to consider on 1<sup>st</sup> Reading, an Ordinance approving the Final Plat of Windsor Creek – Phase 4B.

**ROLL CALL**: McCoskey, aye; Meile, aye; Albrecht, aye; Kueker, aye; Mouser, aye; Hagarty, aye; Roach, aye; Smallheer, aye; Marsh, aye; Holden, aye; Drolet, aye; Cozad, aye; Gerrish, aye. Ayes – 13; Nos – 0. Motion carried.