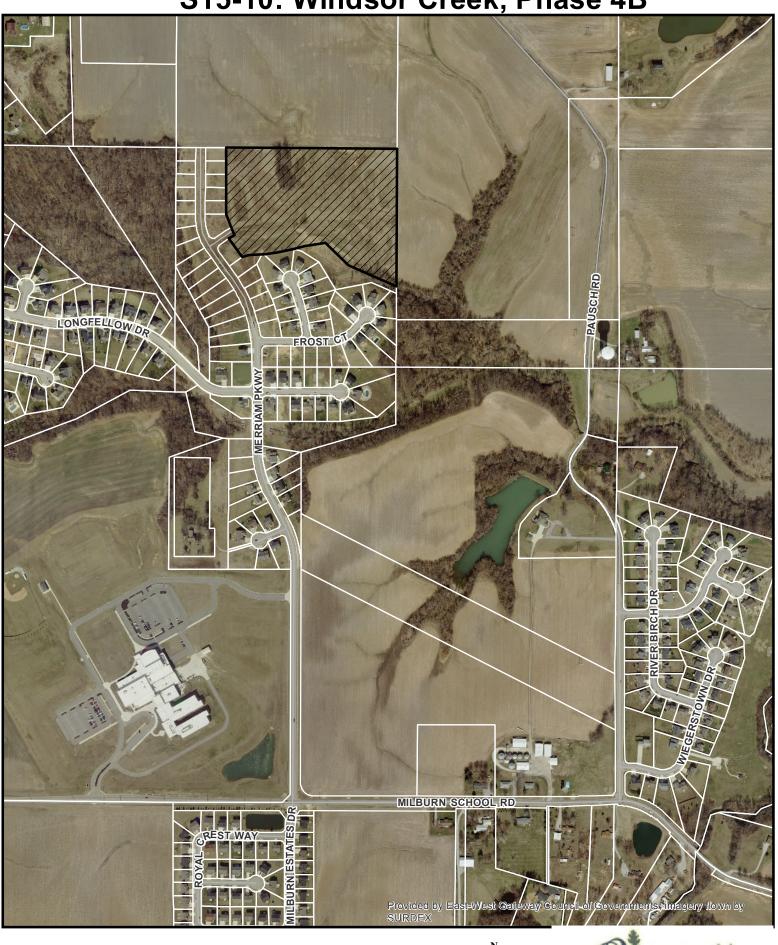

Licenses staff)

B. 2<sup>ND</sup> Reading -

ITEM 3 - Ord. amending Ord. 623, Zoning, 786 North Seven Hills Road

ITEM 4- Ord. Approving the Final Plat of Windsor Creek - Phase 4B

Motion by J. Albrecht and seconded by K. Hagarty to consider on 1<sup>st</sup> Reading, an Ordinance approving the Final Plat of Windsor Creek – Phase 4B.

**ROLL CALL**: McCoskey, aye; Meile, aye; Albrecht, aye; Kueker, aye; Mouser, aye; Hagarty, aye; Roach, aye; Smallheer, aye; Marsh, aye; Holden, aye; Drolet, aye; Cozad, aye; Gerrish, aye. Ayes – 13; Nos – 0. Motion carried.