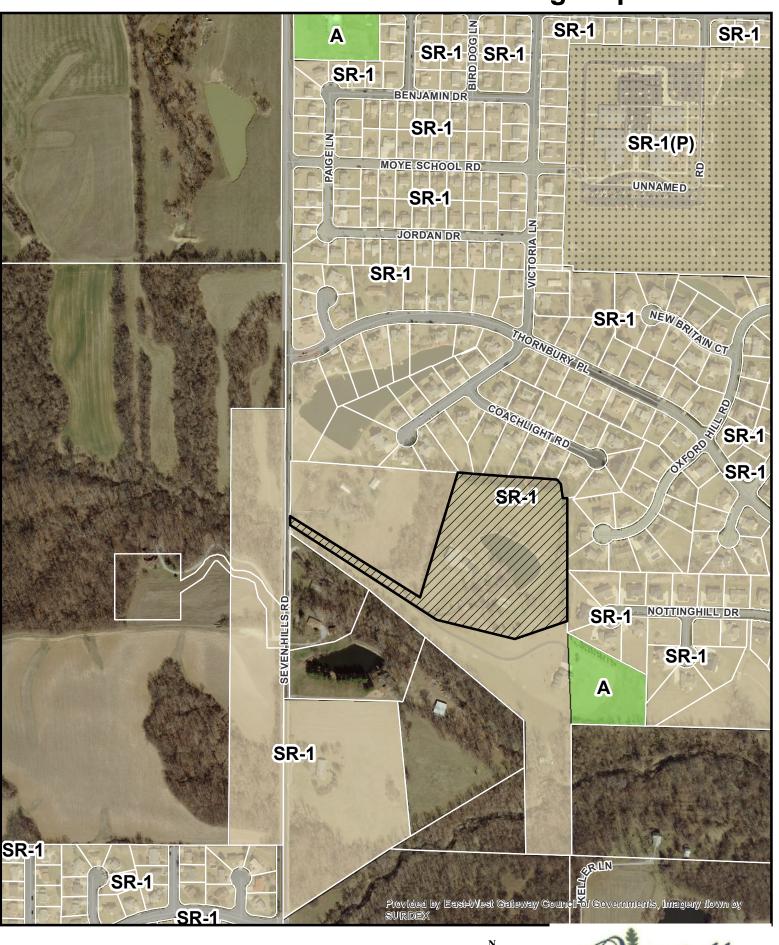

#### **Background & Executive Summary**

The subject property is approximately 10.36 acres in size and is zoned SR-1 Single-Family Residence Dwelling District, as are all parcels immediately adjacent to it, including Thornbury Hill subdivision to the northeast and Manors at Thornbury Hill subdivision to the east.

#### **Existing Conditions**

Surrounding Zoning: Surrounding Land Use:

North: SR-1 North: Single-family residences in the Thornbury

Hill subdivision.

East: SR-1 East: Single-family residences in the Manors at

Thornbury Hill subdivision.

South: St. Clair Co. SR-3 & O'Fallon SR-1 South: Single-family residences on large tracts of

land.

West: SR-1 West: Single-family residences on large tracts of

land.

#### General Discussion:

The property consists of 10.36 acres on the east side of Seven Hills Road, just south of the Thornbury Hill subdivision. The property is one of three large lots with access off of Seven Hills Road and has been granted variances in the past granting the ability to have three horses and a large barn to house the horses. The Comprehensive Plan for the Seven Hills Road Sub-Area and Corridor Plans identified appropriate land uses in the area from Troy-O'Fallon Road south near Old Vincennes Trail would primarily be low density single-family uses, institutional uses agricultural land with limited livestock and open space uses.

Additionally, the Future Land Use map designates the subject property as Rural Residential. Rural Residential Land Use Category designated land should incorporate existing environmental conditions to preserve rural character and large lot developments. The subject property is a prime example for the Rural Residential Land Use Category and the rezoning to the Rural Residential District is the appropriate zoning district to achieve the goals and objectives of the Comprehensive Plan.