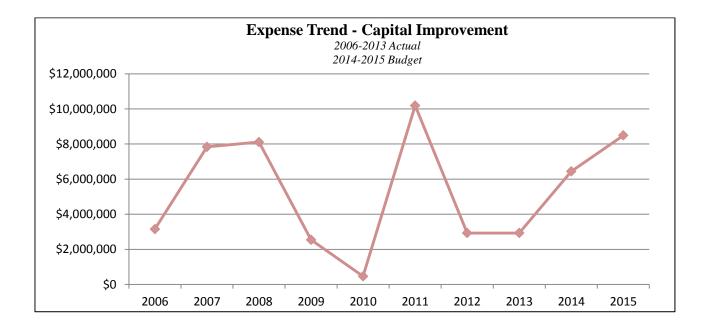

#### Major Projects

- > 2006 Family Sports Park
- > 2007 Family Sports Park
- ➢ 2008 − Conference Center
- ➢ 2009 − Conference Center
- ≻ 2010 -
- > 2011 Family Sports Park & New World Software Upgrade
- > 2012 Family Sports Park & New World Software Upgrade
- > 2013 Family Sports Park
- ➢ 2014 − Fire Station & Park Maintenance Complex
- 2015 Fire Station & Park Maintenance Complex, two artificial turf soccer fields and additional parking spaces at Family Sports Park

| City of O Fallon<br>Budget Worksheet Report |                                 |                 |                       |                       |                        |                        |                            |  |
|---------------------------------------------|---------------------------------|-----------------|-----------------------|-----------------------|------------------------|------------------------|----------------------------|--|
| Account Number Description                  |                                 | Actual<br>mount | 2012 Actual<br>Amount | 2013 Actual<br>Amount | 2014 Amended<br>Budget | 2015 Adopted<br>Budget | % Change<br>FY15B vs FY14B |  |
| Fund: 05 - Capital Improvement Fund         |                                 |                 |                       |                       |                        |                        |                            |  |
| Revenues                                    |                                 |                 |                       |                       |                        |                        |                            |  |
| Department: 00 - Revenues                   |                                 |                 |                       |                       |                        |                        |                            |  |
| RE60 - Grants                               |                                 |                 |                       |                       |                        |                        |                            |  |
| 3051 Misc. Grants/F                         | Reimbursemts 2                  | 100.00          | 0.00                  | 0.00                  | 0.00                   | 1,875,000.00           | 100%                       |  |
| 3063 MetroEast Par                          | k Match Grnt                    | 0.00            | 100,000.00            | 0.00                  | 0.00                   | 0.00                   | 0%                         |  |
| Account Classification Total: RE60 - Grants | s \$1                           | 100.00          | \$100,000.00          | \$0.00                | \$0.00                 | \$1,875,000.00         | 100%                       |  |
| RE66 - INTEREST EARNED-IL FUNDS/INV./CHEC   | CKING ACCTS.                    |                 |                       |                       |                        |                        |                            |  |
| 3072 Illinois Funds I                       | interest 3                      | 119.66          | 457.81                | 1,412.76              | 0.00                   | 1,500.00               | 100%                       |  |
| Account Classification Total: RE66 - INTER  | EST EARNED-IL FUNDS/IN \$1      | 119.66          | \$457.81              | \$1,412.76            | \$0.00                 | \$1,500.00             | 100%                       |  |
| RE80 - Operational Revenue                  |                                 |                 |                       |                       |                        |                        |                            |  |
| 3551 Illinois Funds-S                       | SportComlx                      | 0.00            | 1,000,000.00          | 0.00                  | 0.00                   | 0.00                   | 0%                         |  |
| 3803 Cemetery Trus                          | st Bldg Trans                   | 0.00            | 200,000.00            | 0.00                  | 0.00                   | 0.00                   | 0%                         |  |
| Account Classification Total: RE80 - Opera  | tional Revenue                  | \$0.00          | \$1,200,000.00        | \$0.00                | \$0.00                 | \$0.00                 | 0%                         |  |
| RE81 - Transfer from Reserves               |                                 |                 |                       |                       |                        |                        |                            |  |
| 3948 Transfer from                          | Reserves                        | 0.00            | 0.00                  | 0.00                  | 2,050,000.00           | 6,425,000.00           | 213%                       |  |
| Account Classification Total: RE81 - Trans  | fer from Reserves               | \$0.00          | \$0.00                | \$0.00                | \$2,050,000.00         | \$6,425,000.00         | 213%                       |  |
| RE83 - Bond/Loan Proceeds                   |                                 |                 |                       |                       |                        |                        |                            |  |
| 3765 Loan Proceeds                          | s 738,0                         | 00.00           | 0.00                  | 0.00                  | 0.00                   | 0.00                   | 0%                         |  |
| 3930 Transf.from Bo                         | ondMonies-PW                    | 0.00            | 800,000.00            | 0.00                  | 0.00                   | 0.00                   | 0%                         |  |
| Account Classification Total: RE83 - Bond/  | Loan Proceeds \$738,0           | 00.00           | \$800,000.00          | \$0.00                | \$0.00                 | \$0.00                 | 0%                         |  |
| RE84 - Transfers from Other Funds           |                                 |                 |                       |                       |                        |                        |                            |  |
| 3903 Transfer from                          | General Fun                     | 0.00            | 0.00                  | 0.00                  | 3,000,000.00           | 0.00                   | -100%                      |  |
| 3913 Transfer from                          | Various Fds 9,068,3             | 352.48          | 2,417,708.40          | 600,867.99            | 1,385,000.00           | 185,000.00             | -87%                       |  |
| Account Classification Total: RE84 - Trans  | fers from Other Funds \$9,068,3 | 352.48          | \$2,417,708.40        | \$600,867.99          | \$4,385,000.00         | \$185,000.00           | -96%                       |  |
| Department Total: 00 - Revenues             | \$9,806,5                       | 572.14          | \$4,518,166.21        | \$602,280.75          | \$6,435,000.00         | \$8,486,500.00         | 32%                        |  |
| Revenues Total                              | \$9,806,5                       | 572.14          | \$4,518,166.21        | \$602,280.75          | \$6,435,000.00         | \$8,486,500.00         | 32%                        |  |
| Expenditures                                |                                 |                 |                       |                       |                        |                        |                            |  |
| Department: 01 - Expenses                   |                                 |                 |                       |                       |                        |                        |                            |  |
| EX60 - Operating Expenses                   |                                 |                 |                       |                       |                        |                        |                            |  |
| 4390 Professional Se                        | ervice 499,6                    | 636.34          | 0.00                  | 0.00                  | 0.00                   | 0.00                   | 0%                         |  |
| Account Classification Total: EX60 - Opera  | ting Expenses \$499,6           | 636.34          | \$0.00                | \$0.00                | \$0.00                 | \$0.00                 | 0%                         |  |
| EX70 - Miscellaneous                        |                                 |                 |                       |                       |                        |                        |                            |  |
| 4809 Miscellaneous                          | Expense                         | 0.00            | 330.00                | 0.00                  | 0.00                   | 1,500.00               | 100%                       |  |
| Account Classification Total: EX70 - Miscel | laneous                         | \$0.00          | \$330.00              | \$0.00                | \$0.00                 | \$1,500.00             | 100%                       |  |
| EX71 - Capital Expenditures                 |                                 |                 |                       |                       |                        |                        |                            |  |
| 4808 Land                                   | 1,800,0                         | 00.00           | 184,830.00            | 334,614.22            | 185,000.00             | 185,000.00             | 0%                         |  |
| 4840 Equipment                              |                                 | 0.00            | 278,730.00            | 219,590.00            | 50,000.00              | 0.00                   | -100%                      |  |
| 4898 Conference Ce                          | enter 505,1                     | 119.06          | 0.00                  | 0.00                  | 0.00                   | 0.00                   | 0%                         |  |
| 4900 Land                                   | 738,0                           | 00.00           | (184,830.00)          | (184,500.00)          | 0.00                   | 0.00                   | 0%                         |  |

| City of O Fallon<br>Budget Worksheet Report                                                                                     |                                       |                                       |                                     |                               |                                       |                            |  |  |
|---------------------------------------------------------------------------------------------------------------------------------|---------------------------------------|---------------------------------------|-------------------------------------|-------------------------------|---------------------------------------|----------------------------|--|--|
| Account Number Description                                                                                                      | 2011 Actual<br>Amount                 | 2012 Actual<br>Amount                 | 2013 Actual<br>Amount               | 2014 Amended<br>Budget        | 2015 Adopted<br>Budget                | % Change<br>FY15B vs FY14B |  |  |
| 4787 Fire/EMS/Park Mntce Bldg Construction                                                                                      | 0.00                                  | 0.00                                  | 292,096.73                          | 6,200,000.00                  | 5,800,000.00                          | -6%                        |  |  |
| 4897 Family Sportspark Account Classification Total: EX71 - Capital Expenditures                                                | 6,645,190.06<br><b>\$9,688,309.12</b> | 2,464,655.60<br><b>\$2,743,385.60</b> | 438,221.43<br><b>\$1,100,022.38</b> | 0.00<br><b>\$6,435,000.00</b> | 2,500,000.00<br><b>\$8,485,000.00</b> | 100%<br>32%                |  |  |
| EX83 - Loan Payable - principal<br>4955 Loan payment-principal<br>Account Classification Total: EX83 - Loan Payable - principal | 0.00<br><b>\$0.00</b>                 | 184,500.00<br><b>\$184,500.00</b>     | 184,500.00<br><b>\$184,500.00</b>   | 0.00<br><b>\$0.00</b>         | 0.00<br><b>\$0.00</b>                 | 0%<br>0%                   |  |  |
| Department Total: 01 - Expenses                                                                                                 | \$10,187,945.46                       | \$2,928,215.60                        | \$1,284,522.38                      | \$6,435,000.00                | \$8,486,500.00                        | 32%                        |  |  |
| Expenditures Total                                                                                                              | \$10,187,945.46                       | \$2,928,215.60                        | \$1,284,522.38                      | \$6,435,000.00                | \$8,486,500.00                        | 32%                        |  |  |
| Fund Revenue Total: 05 - Capital Improvement Fund                                                                               | \$9,806,572.14                        | \$4,518,166.21                        | \$602,280.75                        | \$6,435,000.00                | \$8,486,500.00                        | 32%                        |  |  |
| Fund Expenditure Total: 05 - Capital Improvement Fund                                                                           | \$10,187,945.46                       | \$2,928,215.60                        | \$1,284,522.38                      | \$6,435,000.00                | \$8,486,500.00                        | 32%                        |  |  |
| Fund Net Total: 05 - Capital Improvement Fund                                                                                   | (\$381,373.32)                        | \$1,589,950.61                        | (\$682,241.63)                      | \$0.00                        | \$0.00                                | 0%                         |  |  |