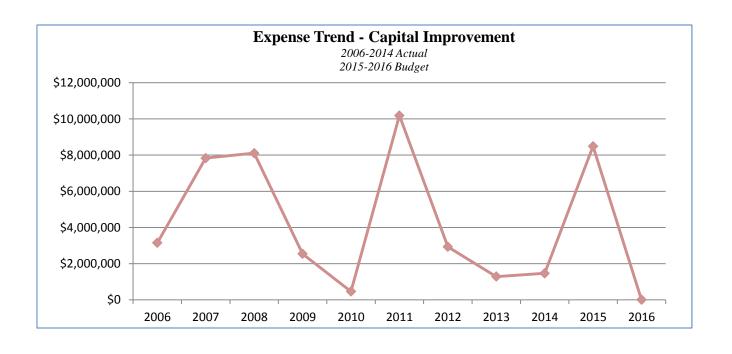

### Major Projects

- ➤ 2006 Family Sports Park
- ➤ 2007 Family Sports Park
- ➤ 2008 Conference Center
- > 2009 Conference Center
- **>** 2010 −
- ➤ 2011 Family Sports Park & New World Software Upgrade
- ➤ 2012 Family Sports Park & New World Software Upgrade
- ➤ 2013 Family Sports Park
- ➤ 2014 Fire Station & Park Maintenance Complex
- 2015 Fire Station & Park Maintenance Complex, two artificial turf soccer fields and additional parking spaces at Family Sports Park
- **>** 2016 -