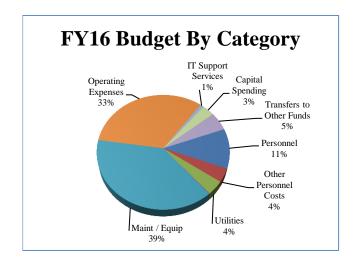

|
| Sewer Mains             | 123.7            | Miles            | 4%                 |
| Sewer Manholes          | 2,448            | Each             | 6%                 |
| Water Mains             | 287              | Each             | 3%                 |
| Fire Hydrants           | 2,255            | Each             | 4%                 |
| Water Meters            | 17,131           | Each             | 5%                 |
| Water Valves            | 4,024            | Each             | 10%                |
| Storm Catch Basins      | 3,376            | Each             | (20)%              |
| Storm Gravity Mains     | 64.3             | Miles            | N/A                |
| Storm Manholes          | 394              | Each             | N/A                |







## Streets, Prop S and MFT Fund 01-52 / 14-01 / 16-01







Streets Division and Engineering Group have had 43 positions based on past manning levels. FY16 budget funds 41 Full Time Equivalent (FTE) positions.

#### **Organizational Chart**



## City of O Fallon Annual Budget by Classification - Streets Department

#### Fiscal Year 2016

| EXIO - Personnel   EXIO - Pers                                                                                                                                                | Account<br>Number | Description                                 | 2012 Actual<br>Amount | 2013 Actual<br>Amount | 2014 Actual<br>Amount | 2015 Actual<br>Amount | 2015 Amended<br>Budget | 2016 Council-<br>Level 3 | FY16B vs |
|------------------------------------------------