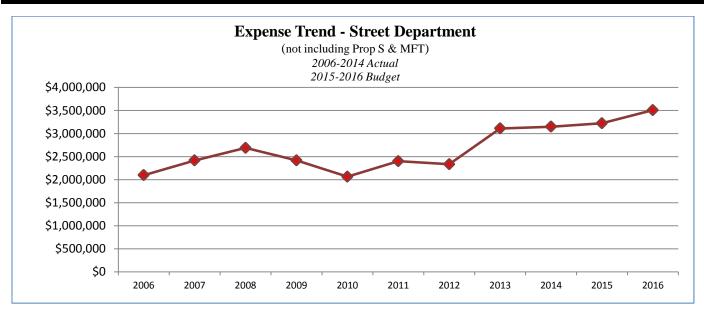

|                           | FY16    | FY15    | %      |
|---------------------------|---------|---------|--------|
| Category                  | Budget  | Budget  | Change |
| STREET DEPARTMENT         |         |         |        |
| Personnel Costs           | \$922   | \$905   | 2%     |
| Other Personnel Costs     | \$317   | \$357   | (11)%  |
| Utilities                 | \$328   | \$279   | 18%    |
| Travel/Training           | \$11    | \$11    | 0%     |
| Maintenance/Equip         | \$1,007 | \$750   | 17%    |
| Operating Expenses        | \$574   | \$384   | 83%    |
| IT Support Services       | \$71    | \$84    | (16)%  |
| Miscellaneous             | \$2     | \$2     | 0%     |
| Capital Spending          | \$264   | \$427   | (38)%  |
| Transfer to Other Funds   | \$12    | \$12    | 0%     |
| Loan Payments             | \$0     | \$11    | (100)% |
| SUB-TOTAL                 | \$3,508 | \$3,222 | 12%    |
| PROP S                    |         |         |        |
| Maintenance/Equip         | \$2,265 | \$1,285 | 76%    |
| Operating Expenses        | \$140   | \$25    | 25%    |
| Transfer to Other Funds   | \$415   | \$416   | 0%     |
| SUB-TOTAL                 | \$2,820 | \$1,726 | 2%     |
| MOTOR FUEL TAX            |         |         |        |
| Maintenance/Equip         | \$25    | \$25    | 0%     |
| Operating Expenses        | \$1,855 | \$2,815 | (34)%  |
| Capital Spending          | \$15    | \$15    | 0%     |
| SUB-TOTAL                 | \$1,895 | \$2,855 | (34)%  |
| TOTAL STREETS<br>DIVISION |         |         |        |
| Personnel Costs           | \$922   | \$905   | 2%     |
| Other Personnel Costs     | \$317   | \$357   | (11)%  |
| Utilities                 | \$328   | \$279   | 18%    |
| Travel/Training           | \$11    | \$11    | 0%     |
| Maintenance/Equip         | \$3,297 | \$2,060 | 54%    |
| Operating Expenses        | \$2,569 | \$3,224 | (16)%  |
| IT Support Service        | \$71    | \$84    | (16)%  |
| Miscellaneous             | \$2     | \$2     | 0%     |
| Capital Spending          | \$279   | \$442   | (37)%  |
| Transfers to Other Funds  | \$427   | \$428   | 0%     |
| Loan Payments             | \$0     | \$11    | (100)% |
| GRAND TOTAL               | \$8,223 | \$7,803 | 5%     |