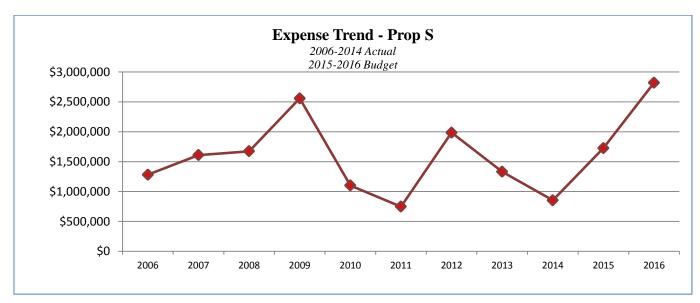

|                           | FY16    | FY15    | %      |
|---------------------------|---------|---------|--------|
| Category                  | Budget  | Budget  | Change |
| STREET DEPARTMENT         |         |         |        |
| Personnel Costs           | \$922   | \$905   | 2%     |
| Other Personnel Costs     | \$317   | \$357   | (11)%  |
| Utilities                 | \$328   | \$279   | 18%    |
| Travel/Training           | \$11    | \$11    | 0%     |
| Maintenance/Equip         | \$1,007 | \$750   | 17%    |
| Operating Expenses        | \$574   | \$384   | 83%    |
| IT Support Services       | \$71    | \$84    | (16)%  |
| Miscellaneous             | \$2     | \$2     | 0%     |
| Capital Spending          | \$264   | \$427   | (38)%  |
| Transfer to Other Funds   | \$12    | \$12    | 0%     |
| Loan Payments             | \$0     | \$11    | (100)% |
| SUB-TOTAL                 | \$3,508 | \$3,222 | 12%    |
| PROP S                    |         |         |        |
| Maintenance/Equip         | \$2,265 | \$1,285 | 76%    |
| Operating Expenses        | \$140   | \$25    | 25%    |
| Transfer to Other Funds   | \$415   | \$416   | 0%     |
| SUB-TOTAL                 | \$2,820 | \$1,726 | 2%     |
| MOTOR FUEL TAX            |         |         |        |
| Maintenance/Equip         | \$25    | \$25    | 0%     |
| Operating Expenses        | \$1,855 | \$2,815 | (34)%  |
| Capital Spending          | \$15    | \$15    | 0%     |
| SUB-TOTAL                 | \$1,895 | \$2,855 | (34)%  |
| TOTAL STREETS<br>DIVISION |         |         |        |
| Personnel Costs           | \$922   | \$905   | 2%     |
| Other Personnel Costs     | \$317   | \$357   | (11)%  |
| Utilities                 | \$328   | \$279   | 18%    |
| Travel/Training           | \$11    | \$11    | 0%     |
| Maintenance/Equip         | \$3,297 | \$2,060 | 54%    |
| Operating Expenses        | \$2,569 | \$3,224 | (16)%  |
| IT Support Service        | \$71    | \$84    | (16)%  |
| Miscellaneous             | \$2     | \$2     | 0%     |
| Capital Spending          | \$279   | \$442   | (37)%  |
| Transfers to Other Funds  | \$427   | \$428   | 0%     |
| Loan Payments             | \$0     | \$11    | (100)% |
| GRAND TOTAL               | \$8,223 | \$7,803 | 5%     |