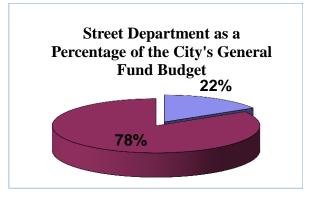

|
| Sewer Mains             | 123.7            | Miles            | 4%                 |
| Sewer Manholes          | 2,448            | Each             | 6%                 |
| Water Mains             | 287              | Each             | 3%                 |
| Fire Hydrants           | 2,255            | Each             | 4%                 |
| Water Meters            | 17,131           | Each             | 5%                 |
| Water Valves            | 4,024            | Each             | 10%                |
| Storm Catch Basins      | 3,376            | Each             | (20)%              |
| Storm Gravity Mains     | 64.3             | Miles            | N/A                |
| Storm Manholes          | 394              | Each             | N/A                |







## Streets, Prop S and MFT Fund 01-52 / 14-01 / 16-01







Streets Division and Engineering Group have had 43 positions based on past manning levels. FY16 budget funds 41 Full Time Equivalent (FTE) positions.

#### **Organizational Chart**



## City of O Fallon Annual Budget by Classification - Streets Department

#### Fiscal Year 2016

| EXIO - Personnel   EXIO - Pers                                                                                                                                                | Account<br>Number | Description                                 | 2012 Actual<br>Amount | 2013 Actual<br>Amount | 2014 Actual<br>Amount | 2015 Actual<br>Amount | 2015 Amended<br>Budget | 2016 Council-<br>Level 3 | FY16B vs |
|----------------------------------------------------