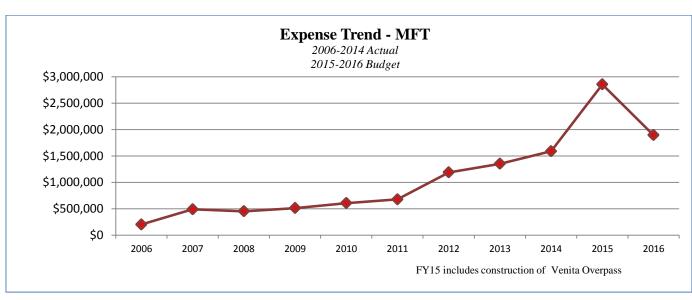

|                           | FY16    | FY15    | %      |
|---------------------------|---------|---------|--------|
| Category                  | Budget  | Budget  | Change |
| STREET DEPARTMENT         |         |         |        |
| Personnel Costs           | \$922   | \$905   | 2%     |
| Other Personnel Costs     | \$317   | \$357   | (11)%  |
| Utilities                 | \$328   | \$279   | 18%    |
| Travel/Training           | \$11    | \$11    | 0%     |
| Maintenance/Equip         | \$1,007 | \$750   | 17%    |
| Operating Expenses        | \$574   | \$384   | 83%    |
| IT Support Services       | \$71    | \$84    | (16)%  |
| Miscellaneous             | \$2     | \$2     | 0%     |
| Capital Spending          | \$264   | \$427   | (38)%  |
| Transfer to Other Funds   | \$12    | \$12    | 0%     |
| Loan Payments             | \$0     | \$11    | (100)% |
| SUB-TOTAL                 | \$3,508 | \$3,222 | 12%    |
| PROP S                    |         |         |        |
| Maintenance/Equip         | \$2,265 | \$1,285 | 76%    |
| Operating Expenses        | \$140   | \$25    | 25%    |
| Transfer to Other Funds   | \$415   | \$416   | 0%     |
| SUB-TOTAL                 | \$2,820 | \$1,726 | 2%     |
| MOTOR FUEL TAX            |         |         |        |
| Maintenance/Equip         | \$25    | \$25    | 0%     |
| Operating Expenses        | \$1,855 | \$2,815 | (34)%  |
| Capital Spending          | \$15    | \$15    | 0%     |
| SUB-TOTAL                 | \$1,895 | \$2,855 | (34)%  |
| TOTAL STREETS<br>DIVISION |         |         |        |
| Personnel Costs           | \$922   | \$905   | 2%     |
| Other Personnel Costs     | \$317   | \$357   | (11)%  |
| Utilities                 | \$328   | \$279   | 18%    |
| Travel/Training           | \$11    | \$11    | 0%     |
| Maintenance/Equip         | \$3,297 | \$2,060 | 54%    |
| Operating Expenses        | \$2,569 | \$3,224 | (16)%  |
| IT Support Service        | \$71    | \$84    | (16)%  |
| Miscellaneous             | \$2     | \$2     | 0%     |
| Capital Spending          | \$279   | \$442   | (37)%  |
| Transfers to Other Funds  | \$427   | \$428   | 0%     |
| Loan Payments             | \$0     | \$11    | (100)% |
| GRAND TOTAL               | \$8,223 | \$7,803 | 5%     |