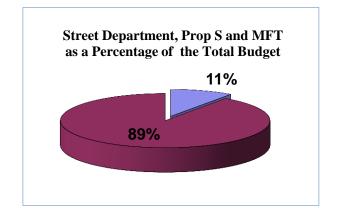

|
| Sewer Mains             | 123.7            | Miles            | 4%                 |
| Sewer Manholes          | 2,448            | Each             | 6%                 |
| Water Mains             | 287              | Each             | 3%                 |
| Fire Hydrants           | 2,255            | Each             | 4%                 |
| Water Meters            | 17,131           | Each             | 5%                 |
| Water Valves            | 4,024            | Each             | 10%                |
| Storm Catch Basins      | 3,376            | Each             | (20)%              |
| Storm Gravity Mains     | 64.3             | Miles            | N/A                |
| Storm Manholes          | 394              | Each             | N/A                |







## Streets, Prop S and MFT Fund 01-52 / 14-01 / 16-01







Streets Division and Engineering Group have had 43 positions based on past manning levels. FY16 budget funds 41 Full Time Equivalent (FTE) positions.

#### **Organizational Chart**



## City of O Fallon Annual Budget by Classification - Streets Department

#### Fiscal Year 2016

| EXIO - Personnel   EXIO - Pers                                                                                                                                                | Account<br>Number | Description                                 | 2012 Actual<br>Amount | 2013 Actual<br>Amount | 2014 Actual<br>Amount | 2015 Actual<br>Amount | 2015 Amended<br>Budget | 2016 Council-<br>Level 3 | FY16B vs |
|--------------------------------------------------