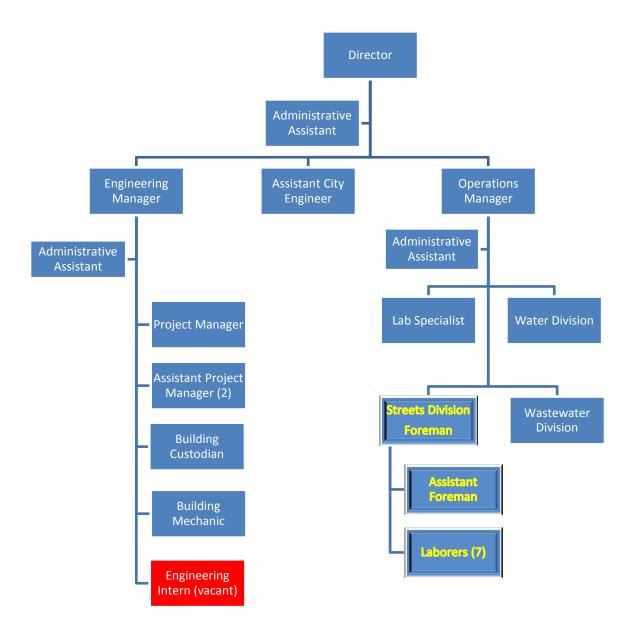

## Streets, Prop S and MFT Fund 01-52 / 14-01 / 16-01

Streets Division and Engineering Group have had 43 positions based on past manning levels. FY16 budget funds 41 Full Time Equivalent (FTE) positions.

#### **Organizational Chart**