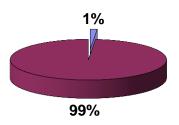

### Purpose

Tourism for the City of O'Fallon is intended to strengthen and grow the local economy by attracting visitors to the city who are interested in experiencing a small town, peaceful atmosphere that also offers the convenience of being near major attractions in the St. Louis Metropolitan Area. Efforts are made to encourage the success and growth of existing hotels and motels. The Tourism budget is funded through a 5% Hotel/Motel tax.