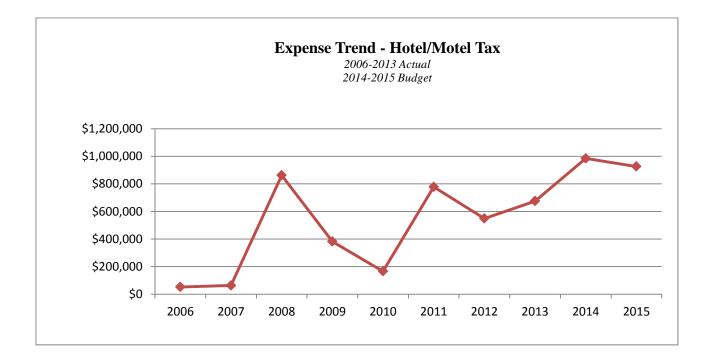

|                                                                        | City of O Fallon<br>Budget Worksheet Report |                       |                                 |                                   |                               |                            |
|------------------------------------------------------------------------|---------------------------------------------|-----------------------|---------------------------------|-----------------------------------|-------------------------------|----------------------------|
| Account Number Description                                             | 2011 Actual<br>Amount                       | 2012 Actual<br>Amount | 2013 Actual<br>Amount           | 2014 Amended<br>Budget            | 2015 Adopted<br>Budget        | % Change<br>FY15B vs FY14B |
| Fund: 51 - Hotel/Motel Use Tax Fund                                    |                                             |                       |                                 |                                   |                               |                            |
| Revenues                                                               |                                             |                       |                                 |                                   |                               |                            |
| Department: 00 - Revenues                                              |                                             |                       |                                 |                                   |                               |                            |
| RE51 - Hotel/Motel Receipts                                            |                                             |                       |                                 |                                   |                               |                            |
| 3415 Hotel/Motel Tax                                                   | 650,781.86                                  | 685,143.31            | 695,511.13                      | 690,000.00                        | 700,000.00                    | 1%                         |
| Account Classification Total: RE51 - Hotel/Motel Receipts              | \$650,781.86                                | \$685,143.31          | \$695,511.13                    | \$690,000.00                      | \$700,000.00                  | 1%                         |
| RE66 - INTEREST EARNED-IL FUNDS/INV./CHECKING ACCTS.                   |                                             |                       |                                 |                                   |                               |                            |
| 3000 Interest Earned-CD/other                                          | 835.71                                      | 0.00                  | 486.94                          | 250.00                            | 250.00                        | 0%                         |
| 3072 Illinois Funds Interest                                           | 8.96                                        | 45.35                 | 63.44                           | 100.00                            | 50.00                         | -50%                       |
| Account Classification Total: RE66 - INTEREST EARNED-IL FUNDS/IN       | \$844.67                                    | \$45.35               | \$550.38                        | \$350.00                          | \$300.00                      | -14%                       |
| RE81 - Transfer from Reserves                                          |                                             |                       |                                 |                                   |                               |                            |
| 3948 Transfer from Reserves                                            | 0.00                                        | 0.00                  | 0.00                            | 294,215.00                        | 225,425.00                    | -23%                       |
| Account Classification Total: RE81 - Transfer from Reserves            | \$0.00                                      | \$0.00                | \$0.00                          | \$294,215.00                      | \$225,425.00                  | -23%                       |
| Department Total: 00 - Revenues                                        | \$651,626.53                                | \$685,188.66          | \$696,061.51                    | \$984,565.00                      | \$925,725.00                  | -6%                        |
| Revenues Total                                                         | \$651,626.53                                | \$685,188.66          | \$696,061.51                    | \$984,565.00                      | \$925,725.00                  | -6%                        |
| Expenditures                                                           |                                             |                       |                                 |                                   |                               |                            |
| Department: 01 - Expenses                                              |                                             |                       |                                 |                                   |                               |                            |
| EX10 - Personnel                                                       |                                             |                       |                                 |                                   |                               |                            |
| 4000 Salaries                                                          | 32,919.82                                   | 31,178.32             | 30,217.19                       | 31,800.00                         | 32,800.00                     | 3%                         |
| Account Classification Total: EX10 - Personnel                         | \$32,919.82                                 | \$31,178.32           | \$30,217.19                     | \$31,800.00                       | \$32,800.00                   | 3%                         |
| EX15 - Other Personnel                                                 |                                             |                       |                                 |                                   |                               |                            |
| 4030 Hospitalization Insurance                                         | 2,138.35                                    | 2,635.88              | 2,915.48                        | 3,240.00                          | 4,200.00                      | 30%                        |
| 4031 Dental Insurance                                                  | 166.46                                      | 184.68                | 192.44                          | 210.00                            | 210.00                        | 0%                         |
| 4032 Life Insurance                                                    | 22.03                                       | 24.12                 | 22.11                           | 30.00                             | 30.00                         | 0%                         |
| Account Classification Total: EX15 - Other Personnel                   | \$2,326.84                                  | \$2,844.68            | \$3,130.03                      | \$3,480.00                        | \$4,440.00                    | 28%                        |
| EX60 - Operating Expenses                                              |                                             |                       |                                 |                                   |                               |                            |
| 4390 Professional Service                                              | 208.20                                      | 0.00                  | 719.42                          | 4,000.00                          | 4,000.00                      | 0%                         |
| 4392 Prof Service - Tourism                                            | 15,647.26                                   | 14,519.96             | 16,398.00                       | 23,800.00                         | 22,000.00                     | -8%                        |
| 4882 Development Projects                                              | 151,663.62                                  | 151,860.95            | 81,922.28<br><b>\$99,039.70</b> | 120,000.00<br><b>\$147,800.00</b> | 120,000.00                    | 0%                         |
| Account Classification Total: EX60 - Operating Expenses                | \$167,519.08                                | \$166,380.91          | \$99,039.70                     | \$147,800.00                      | \$146,000.00                  | -1%                        |
| EX72 - Transfers to Other Funds                                        |                                             |                       |                                 |                                   |                               |                            |
| 4790 Transfers                                                         | 575,000.00                                  | 348,350.00            | 398,009.48                      | 801,485.00                        | 741,485.00                    | -7%                        |
| Account Classification Total: EX72 - Transfers to Other Funds          | \$575,000.00                                | \$348,350.00          | \$398,009.48                    | \$801,485.00                      | \$741,485.00                  | -7%                        |
| EX73 - Transfer to Reserves                                            |                                             |                       | 0.00                            | 0.00                              | 4 000 55                      |                            |
| 4821 Reserve Account Classification Total: EX73 - Transfer to Reserves | 0.00<br><b>\$0.00</b>                       | 0.00<br><b>\$0.00</b> | 0.00<br><b>\$0.00</b>           | 0.00<br><b>\$0.00</b>             | 1,000.00<br><b>\$1,000.00</b> | 100%<br>100%               |
| Department Total: 01 - Expenses                                        | \$777,765.74                                | \$548,753.91          | \$530,396.40                    | \$984,565.00                      | \$925,725.00                  | -6%                        |
| Expenditures Total                                                     | \$777,765.74                                | \$548,753.91          | \$530,396.40                    | \$984,565.00                      | \$925,725.00                  | -6%                        |