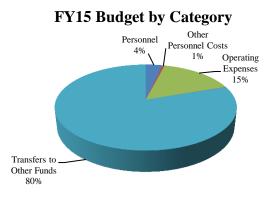

# Tourism (Hotel/Motel Tax) Fund 51

| Category                | FY15<br>Budget | FY14<br>Budget | %<br>Change |
|-------------------------|----------------|----------------|-------------|
| Personnel Costs         | \$33           | \$32           | 3%          |
| Other Personnel Costs   | \$4            | \$3            | 33%         |
| Operating Expenses      | \$146          | \$148          | (1)%        |
| Transfer to Reserve     | \$1            | \$0            | 100%        |
| Transfer to Other Funds | \$742          | \$802          | (7)%        |
| TOTAL                   | \$926          | \$985          | (6)%        |