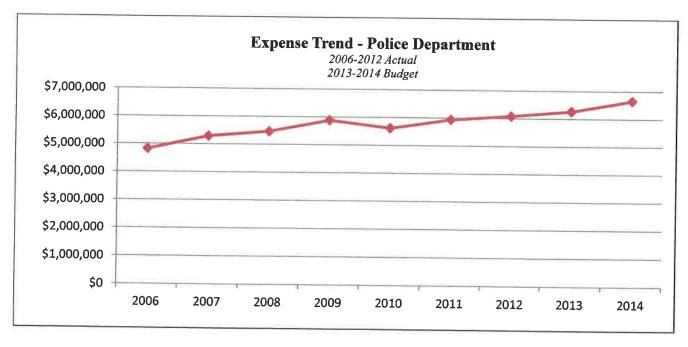

<sup>\*\*</sup> Preliminary Data

As described in the table above, from 2011 to 2012 O'Fallon experienced a 17.8% increase in the number of index crimes (the 8 most serious offense categories as tracked by the FBI). Also, from 2011 to 2012, the crime rate per 100,000 increased by 17%. Despite that, O'Fallon remains among the safest communities in St. Clair County. The percent of violent crimes (5.3%) is well below the State average of 15%.