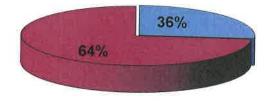

Costs | \$1,166        | \$1,097        | 6%          |
| Utilities             | \$133          | \$133          | 0%          |
| Travel/Training       | \$44           | \$40           | 10%         |
| Maintenance/Equip     | \$215          | \$209          | 3%          |
| Operating Expenses    | \$543          | \$470          | 16%         |
| Miscellaneous         | \$1            | \$1            | 0%          |
| Capital Spending      | \$90           | \$0            | 100%        |
| Loan Payments         | \$70           | \$66           | 4%          |
| TOTAL                 | \$6,651        | \$6,266        | 6%          |

> FY14 includes the purchase of three new vehicles

**FY14 Budget by Category** 



### Police Department as a Percentage of the General Fund Budget





#### **Crime Statistics**

# O'Fallon, Illinois 2002 through 2012

|                  |            |                        |                         |        |                   | 0       |                     |          |        |                           |       |
|------------------|------------|------------------------|-------------------------|--------|-------------------|---------|---------------------|----------|--------|---------------------------|-------|
| Year             | Population | Rate<br>per<br>100,000 | Total<br>Index<br>Crime | Murder | Sexual<br>Assault | Robbery | Assault/<br>Battery | Burglary | Theft  | Motor<br>Vehicle<br>Theft | Arson |
| 2002             | 22,463     | 3,329.9                | 748                     | 0      | 15                | 10      |