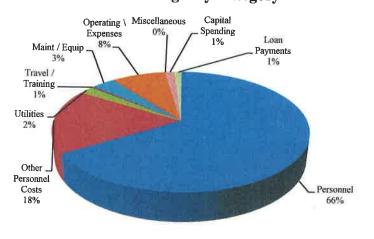

| Category              | FY14<br>Budget | FY13<br>Budget | %<br>Change |
|-----------------------|----------------|----------------|-------------|
| Personnel Costs       | \$4,389        | \$4,250        | 3%          |
| Other Personnel Costs | \$1,166        | \$1,097        | 6%          |
| Utilities             | \$133          | \$133          | 0%          |
| Travel/Training       | \$44           | \$40           | 10%         |
| Maintenance/Equip     | \$215          | \$209          | 3%          |
| Operating Expenses    | \$543          | \$470          | 16%         |
| Miscellaneous         | \$1            | \$1            | 0%          |
| Capital Spending      | \$90           | \$0            | 100%        |
| Loan Payments         | \$70           | \$66           | 4%          |
| TOTAL                 | \$6,651        | \$6,266        | 6%          |

> FY14 includes the purchase of three new vehicles

**FY14 Budget by Category** 