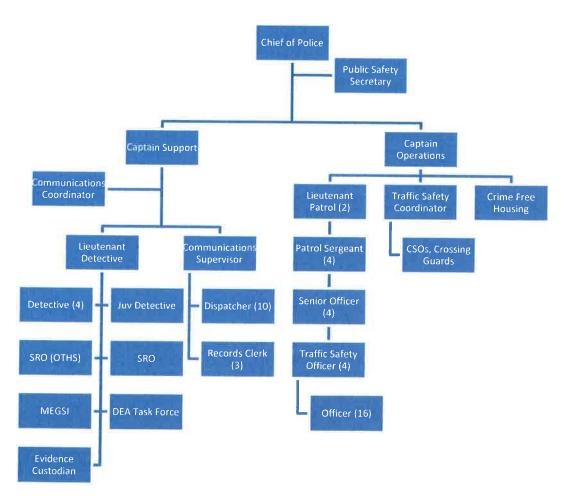

1            | 1            | 1            | 1            |
| Telecommunicators       | 8 FT<br>3 PT | 8 FT<br>3 PT | 8 FT<br>3 PT | 8 FT<br>5 PT | 9 FT<br>4 PT | 9 FT<br>4 PT | 9 FT<br>5 PT |
| Records Clerks          | 3 FT<br>1 PT |
| Crossing Guards         | 10           | 10           | 10           | 8            | 8            | 8            | 8            |
| CSO's (part-time)       | 4            | 4            | 4            | 4            | 4            | 5            | 5            |
| Park Rangers (seasonal) | 3            | 3            | 3            | 3            | 3            | 3            | 0            |
| TOTAL                   | 82           | 82           | 81           | 81           | 81           | 82           | 81           |

### **Organizational Chart**



#### City of O Fallon

# **Annual Budget by Classification - Police Department**

Detail

| Purple   P                                                                                                                                                                                                         |                                  | 2009 Actual    | 2010 Actual<br>Amount | 2011 Actual<br>Amount | 2012 Actual<br>Amount | 2013 Amended   | 2014 Council -<br>Level 3 | % Change |
|------------------------------------------------------------------------------------------------------------------------------------------------------------------------------------------------------------------------------------------------------------------------------------------------------------------------