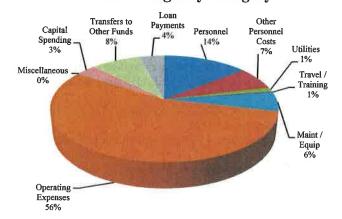

Y14     | FY13     | %      |
|-------------------------|----------|----------|--------|
| Category                | Budget   | Budget   | Change |
| Personnel Costs         | \$1,435  | \$1,460  | (2)%   |
| Other Personnel Costs   | \$697    | \$625    | 11%    |
| Utilities               | \$128    | \$150    | (15)%  |
| Travel/Training         | \$36     | \$35     | 1%     |
| Maintenance/Equip       | \$591    | \$764    | (23)%  |
| Operating Expenses      | \$5,626  | \$5,818  | (3)%   |
| Miscellaneous           | \$18     | \$13     | 35%    |
| Capital Spending        | \$327    | \$411    | (21)%  |
| Transfer to Other Funds | \$841    | \$866    | (3)%   |
| Loan Payments           | \$432    | \$431    | 0%     |
| TOTAL in \$000's        | \$10,131 | \$10,573 | (4)%   |





## Water Operataions as a Percentage of the Total Budget





## Dashboard Metrics - Trend by Classification





Public Works has 43 positions based on past manning levels. Currently, 35 Full Time Equivalent (FTE) positions are filled.

## **Organizational Chart**



## **Annual Budget by Classification - Water Operations Revenue**

|                                           | 2009 Actual    | 2010 Actual                             | 2011 Actual    | 2012 Actual                            | 2013 Amended                            | 2014 Council -                          |          |
|-------------------------------------------|----------------|-----------------------------------------|----------------|----------------------------------------|-----------------------------------------|