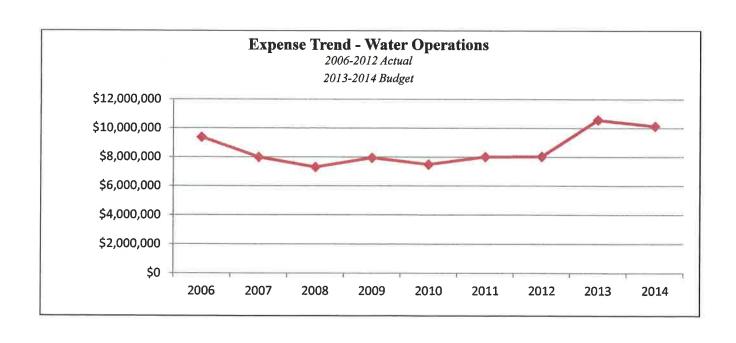

-----|----------|--------|
| Category                | Budget   | Budget   | Change |
| Personnel Costs         | \$1,435  | \$1,460  | (2)%   |
| Other Personnel Costs   | \$697    | \$625    | 11%    |
| Utilities               | \$128    | \$150    | (15)%  |
| Travel/Training         | \$36     | \$35     | 1%     |
| Maintenance/Equip       | \$591    | \$764    | (23)%  |
| Operating Expenses      | \$5,626  | \$5,818  | (3)%   |
| Miscellaneous           | \$18     | \$13     | 35%    |
| Capital Spending        | \$327    | \$411    | (21)%  |
| Transfer to Other Funds | \$841    | \$866    | (3)%   |
| Loan Payments           | \$432    | \$431    | 0%     |
| TOTAL in \$000's        | \$10,131 | \$10,573 | (4)%   |





## Water Operataions as a Percentage of the Total Budget





## Dashboard Metrics - Trend by Classification





Public Works has 43 positions based on past manning levels. Currently, 35 Full Time Equivalent (FTE) positions are filled.

## **Organizational Chart**



## **Annual Budget by Classification - Water Operations Revenue**

|                                           | 2009 Actual    | 2010 Actual                             | 2011 Actual    | 2012 Actual                            | 2013 Amended                            | 2014 Council -                          |          |
|-------------------------------------------|----------------|-----------------------------------------|----------------|----------------------------------------|-----------------------------------------|-----------------------------------------|----------|
| For Lo