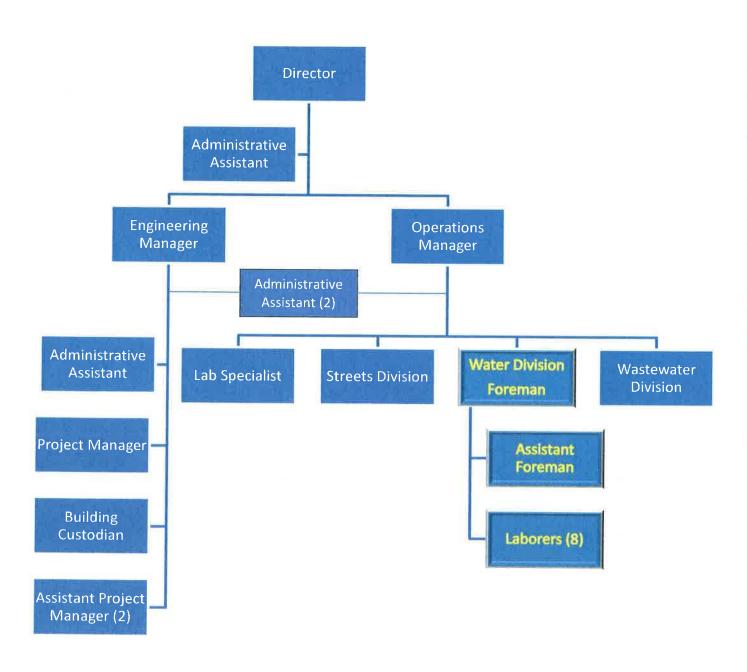

tilities               | \$128    | \$150    | (15)%  |
| Travel/Training         | \$36     | \$35     | 1%     |
| Maintenance/Equip       | \$591    | \$764    | (23)%  |
| Operating Expenses      | \$5,626  | \$5,818  | (3)%   |
| Miscellaneous           | \$18     | \$13     | 35%    |
| Capital Spending        | \$327    | \$411    | (21)%  |
| Transfer to Other Funds | \$841    | \$866    | (3)%   |
| Loan Payments           | \$432    | \$431    | 0%     |
| TOTAL in \$000's        | \$10,131 | \$10,573 | (4)%   |





## Water Operataions as a Percentage of the Total Budget





## Dashboard Metrics - Trend by Classification





Public Works has 43 positions based on past manning levels. Currently, 35 Full Time Equivalent (FTE) positions are filled.

## **Organizational Chart**



## **Annual Budget by Classification - Water Operations Revenue**

|                                           | 2009 Actual    | 2010 Actual                             | 2011 Actual    | 2012 Actual                            | 2013 Amended                            | 2014 Council -                          |          |
|-------------------------------------------|----------------|-----------------------------------------|----------------|----------------------------------------|-----------------------------------------|-----------------------------------------|----------|
| For Low Water On A Maintenance            | Amount         | Amount                                  | Amount         | Amount                                 | Budget                                  | Level 3