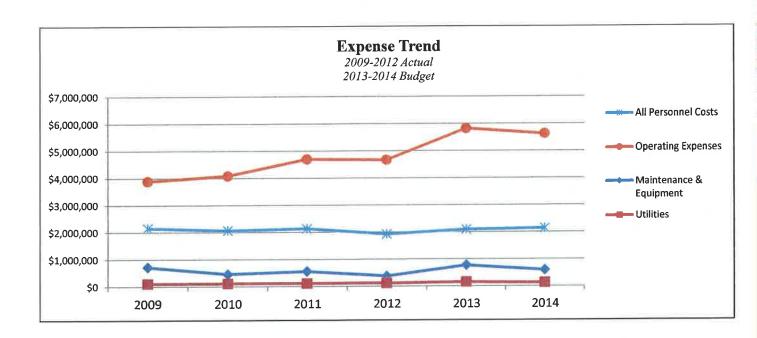

# **Annual Budget by Classification - Water Operations Expense**

|                                  | 2009 Actual<br>Amount | 2010 Actual<br>Amount | 2011 Actual<br>Amount | 2012 Actual<br>Amount | 2013 Amended<br>Budget | 2014 Council -<br>Level 3 | % Change |
|----------------------------------|-----------------------|-----------------------|-----------------------|-----------------------|------------------------|---------------------------|----------|
| Fund: 31 Water Op & Maintenance  |                       |                       |                       |                       |                        |                           |          |
| Expenditures                     |                       |                       |                       |                       |                        |                           |          |
| EX10 - Personnel                 | <b>^</b>              | <b>4.</b>             |                       | <b>A.</b>             | <b>A</b> ==            | <b>^</b>                  |          |
| 4000 - Salaries                  | \$1,524,095.73        | \$1,465,956.29        | \$1,419,138.41        | \$1,148,958.88        | \$1,250,245.00         | \$1,256,530.00            | 101%     |
| 4001 - Part Time Salaries        | \$5,500.20            | \$2,805.00            | \$5,100.62            | \$14,079.42           | \$12,000.00            | \$19,145.00               | 160%     |
| 4002 - Seasonal Wages            | \$0.00                | \$0.00                | \$0.00                | \$2,016.70            | \$2,500.00             | \$24,940.00               | 998%     |
| 4005 - Overtime Wages            | \$79,243.01           | \$71,270.48           | \$84,465.06           | \$74,135.34           | \$75,000.00            | \$87,135.00               | 116%     |
| 4036 - Temporary Help            | \$0.00                | \$0.00                | \$14,344.28           | \$129,281.91          | \$120,000.00           | \$47,070.00               | 39%      |
| EX10 - Personnel Totals          | \$1,608,838.94        | \$1,540,031.77        | \$1,523,048.37        | \$1,368,472.25        | \$1,459,745.00         | \$1,434,820.00            | 98%      |
| EX15 - Other Personnel           |                       |                       |                       |                       |                        |                           |          |
| 4012 - Social Security           | \$112,417.80          | \$112,585.06          | \$112,636.00          | \$101,743.51          | \$120,000.00           | \$135,700.00              | 113%     |
| 4020 - Pension                   | \$108,892.77          | \$113,076.76          | \$119,363.82          | \$107,467.97          | \$140,000.00           | \$102,775.00              | 73%      |
| 4030 - Hospitalization Insurance | \$267,390.62          | \$256,200.97          | \$249,407.71          | \$236,711.49          | \$260,000.00           | \$354,670.00              | 136%     |
| 4031 - Dental Insurance          | \$16,788.03           | \$17,506.46           | \$18,573.76           | \$15,294.37           | \$21,000.00            | \$19,380.00               | 92%      |
| 4032 - Life Insurance            | \$1,489.27            | \$1,442.16            | \$1,319.71            | \$1,195.36            | \$2,000.00             | \$1,395.00                | 70%      |
| 4060 - Unemployment Compensation | \$3,801.34            | \$4,068.47            | \$6,383.53            | \$7,206.97            | \$10,000.00            | \$4,090.00                | 41%      |
| 4210 - Workmens Comp Insurance   | \$21,670.31           | \$6,551.20            | \$93,921.26           | \$67,641.60           | \$60,000.00            | \$68,735.00               | 115%     |
| 4690 - Uniforms                  | \$4,879.52            | \$6,446.04            | \$1,828.06            | \$10,132.24           | \$12,000.00            | \$10,075.00               | 84%      |
| EX15 - Other Personnel Totals    | \$537,329.66          | \$517,877.12          | \$603,433.85          | \$547,393.51          | \$625,000.00           | \$696,820.00              | 111%     |
| EX30 - Utilities                 |                       |                       |                       |                       |                        |                           |          |
| 4230 - Telephone                 | \$42,050.91           | \$41,332.42           | \$38,835.91           | \$40,424.14           | \$60,000.00            | \$46,645.00               | 78%      |
| 4260 - Utilities                 | \$63,076.99           | \$70,850.55           | \$72,992.42           | \$71,263.41           | \$90,000.00            | \$80,450.00               | 89%      |
| 4310 - Garbage Disposal          | \$0.00                | \$0.00                | \$0.00                | \$0.00                | \$0.00                 | \$1,000.00                |          |
| EX30 - Utilities Totals          | \$105,127.90          | \$112,182.97          | \$111,828.33          | \$111,687.55          | \$150,000.00           | \$128,095.00              | 85%      |
| EX40 - Travel/Training           |                       |                       |                       |                       |                        |                           |          |
| 4290 - Travel Expense            | \$3,417.66            | \$1,561.83            | \$1,640.94            | \$2,834.24            | \$5,000.00             | \$6,720.00                | 134%     |
| 4320 - Training                  | \$1,193.00            | \$1,922.50            | \$3,094.81            | \$3,733.59            | \$20,625.00            | \$24,500.00               | 119%     |
| 4416 - Dues                      | \$6,694.27            | \$6,337.86            | \$9,466.12            | \$6,503.89            | \$10,000.00            | \$4,895.00                | 49%      |
| EX40 - Travel/Training Totals    | \$11,304.93           | \$9,822.19            | \$14,201.87           | \$13,071.72           | \$35,625.00            | \$36,115.00               | 101%     |
| EX50 - Maintenance & Equipment   | , ,                   | +-/-                  | · ,                   | * -,-                 | ¥,-                    | ****                      |          |
| 4100 - Maintenance Bldgs         | \$12,906.04           | \$8,183.82            | \$9,370.91            | \$31,909.44           | \$15,000.00            | \$23,015.00               | 153%     |
| 4110 - Maintenance Vehicles      | \$12,096.82           | \$10,145.37           | \$24,905.58           | \$22,827.48           | \$30,000.00            | \$19,995.00               | 67%      |
| 4120 - Maintenance Equipment     | \$27,102.85           | \$25,064.66           | \$43,154.46           | \$25,642.96           | \$40,000.00            | \$35,110.00               | 88%      |
| 4130 - Maintenance Streets       | \$18,750.48           | \$472.50              | \$19,133.70           | \$5,800.00            | \$10,000.00            | \$5,235.00                | 52%      |
| 4140 - Maintenance Sidewalks     | \$4,402.20            | \$8,491.08            | \$4,971.73            | \$5,340.39            | \$10,000.00            | \$6,745.00                | 67%      |
| 4141 - Maintenance Storm Water   | \$0.00                | \$20,604.92           | \$2,190.50            | \$20,364.94           | \$10,000.00            | \$23,395.00               | 234%     |
| 4150 - Maintenance Grounds       | \$16,383.08           | \$18,715.00           | \$12,915.09           | \$40,637.10           | \$35,000.00            | \$26,405.00               | 75%      |
| 4160 - Maintenance Utility Syste | \$360,803.11          | \$158,696.00          | \$233,473.45          | \$146,315.77          | \$488,000.00           | \$319,500.00              | 65%      |
| 4200 - Tree Removal              | \$2,197.00            | \$138,696.00          | \$0.00                | \$0.00                | \$4,000.00             | \$2,000.00                | 50%      |
| 4200 - HEE REHIOVAL              | φ2,197.00             | φυ.υυ                 | φυ.υυ                 | φυ.υυ                 | φ4,000.00              | φ∠,000.00                 | 50%      |