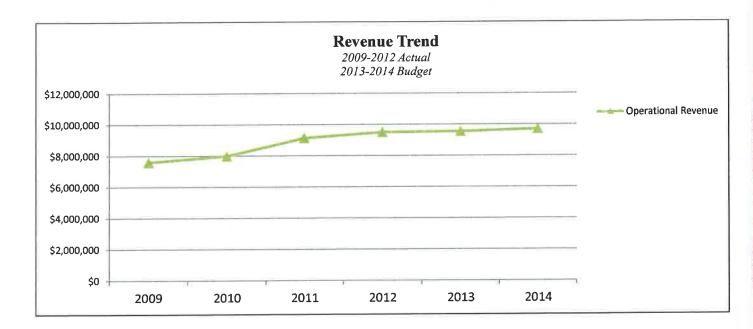

## **Annual Budget by Classification - Water Operations Revenue**

|                                           | 2009 Actual    | 2010 Actual                             | 2011 Actual    | 2012 Actual                            | 2013 Amended                            | 2014 Council -                          |          |
|-------------------------------------------|----------------|-----------------------------------------|----------------|----------------------------------------|-----------------------------------------|-----------------------------------------|----------|
| For Low Water On A Maintenance            | Amount         | Amount                                  | Amount         | Amount                                 | Budget                                  | Level 3                                 | % Change |
| Fund: 31 Water Op & Maintenance Revenue   |                |                                         |                |                                        |                                         |                                         |          |
| RE60 - Grants                             |                |                                         |                |                                        |                                         |                                         |          |
| 3054 - Other State Grants                 | \$0.00         | \$0.00                                  | \$34,174.00    | \$0.00                                 | \$0.00                                  | \$0.00                                  |          |
| RE60 - Grants Totals                      | \$0.00         | \$0.00                                  | \$34,174.00    | \$0.00                                 | \$0.00                                  | \$0.00                                  | +++      |
| RE66 - INTEREST EARNED-IL FUNDS/INV./CHEC |                | • • • • • • • • • • • • • • • • • • • • | ** ,           | *****                                  | • • • • • • • • • • • • • • • • • • • • | • • • • • • • • • • • • • • • • • • • • |          |
| 3763 - Checking Account Interest          | \$792.41       | \$27,870.73                             | \$20,623.66    | \$17,197.71                            | \$5,000.00                              | \$15,000.00                             | 300%     |
| RE66 - INTEREST EARNED-IL                 | \$792.41       | \$27,870.73                             | \$20,623.66    | \$17,197.71                            | \$5,000.00                              | \$15,000.00                             | 300%     |
| FUNDS/INV./CHECKING ACCTS. Totals         | ·              | . ,                                     | . ,            | , ,                                    | . ,                                     | . ,                                     |          |
| RE70 - Miscellaneous                      |                |                                         |                |                                        |                                         |                                         |          |
| 3536 - NSF Check Fees                     | \$5,321.33     | \$3,975.02                              | \$4,379.39     | \$4,068.58                             | \$4,000.00                              | \$4,000.00                              | 100%     |
| 3823 - Miscellaneous Income               | \$19,204.11    | \$27,524.78                             | \$37,430.51    | \$21,775.94                            | \$15,000.00                             | \$20,000.00                             | 133%     |
| RE70 - Miscellaneous Totals               | \$24,525.44    | \$31,499.80                             | \$41,809.90    | \$25,844.52                            | \$19,000.00                             | \$24,000.00                             | 126%     |
| RE80 - Operational Revenue                |                |                                         |                |                                        |                                         |                                         |          |
| 3430 - Penalties                          | \$28,107.66    | \$26,082.80                             | \$33,671.16    | \$29,958.24                            | \$25,000.00                             | \$25,000.00                             | 100%     |
| 3492 - Shiloh Utility Tax                 | \$0.00         | \$0.00                                  | \$0.00         | \$50.88                                | \$0.00                                  | \$100.00                                |          |
| 3500 - Green Mount Lakes                  | \$25,982.82    | \$25,388.94                             | \$27,801.98    | \$31,660.78                            | \$30,000.00                             | \$36,000.00                             | 120%     |
| 3501 - Water Sales                        | \$6,799,116.79 | \$7,201,263.99                          | \$7,903,095.03 | \$8,555,522.99                         | \$8,700,000.00                          | \$8,911,215.00                          | 102%     |
| 3521 - Meter Tests                        | \$60.00        | \$120.00                                | \$0.00         | \$180.00                               | \$100.00                                | \$0.00                                  | 0%       |
| 3530 - Bulk Water Purchase                | \$1,381.01     | \$1,014.75                              | \$583.00       | \$1,504.25                             | \$1,000.00                              | \$500.00                                | 50%      |
| 3531 - Caseyville Turn Off Fee            | \$0.00         | \$0.00                                  | \$12,500.00    | \$21,020.00                            | \$15,000.00                             | \$12,000.00                             | 80%      |
| 3532 - Caseyville Loss Water Rev          | \$0.00         | \$0.00                                  | \$2,250.00     | \$3,925.00                             | \$3,000.00                              | \$2,400.00                              | 80%      |
| 3535 - Turn On Fees                       | \$40,803.80    | \$51,095.19                             | \$60,543.18    | \$78,556.13                            | \$50,000.00                             | \$60,000.00                             | 120%     |
| 3537 - New Service Charge                 | \$129,148.63   | \$122,924.70                            | \$126,193.31   | \$122,840.97                           | \$120,000.00                            | \$120,000.00                            | 100%     |
| 3538 - Lien Fees                          | \$3,085.86     | \$2,340.00                              | \$1,590.00     | \$2,950.00                             | \$2,000.00                              | \$750.00                                | 38%      |
| 3539 - Tampering Fees                     | \$5,205.35     | \$4,219.48                              | \$3,935.00     | \$4,012.65                             | \$3,000.00                              | \$4,000.00                              | 133%     |
| 3540 - Tap on Fees                        | \$442,170.74   | \$441,894.43                            | \$837,525.08   | \$530,686.40                           | \$500,000.00                            | \$440,000.00                            | 88%      |
| 3542 - R.O.W. Permit                      | \$0.00         | \$0.00                                  | \$0.00         | \$400.00                               | \$0.00                                  | \$200.00                                |          |
| 3545 - Sprinklers                         | \$64,507.72    | \$64,748.78                             | \$69,253.71    | \$71,183.74                            | \$60,000.00                             | \$50,000.00                             | 83%      |
| 3546 - Fire Hydrant Rental                | \$34,187.50    | \$32,126.75                             | \$32,212.50    | \$32,636.94                            | \$30,000.00                             | \$30,000.00                             | 100%     |
| 3826 - Extension Receipts                 | \$0.00         | \$0.00                                  | \$15,000.00    | \$0.00                                 | \$0.00                                  | \$0.00                                  |          |
| RE80 - Operational Revenue Totals         | \$7,573,757.88 | \$7,973,219.81                          | \$9,126,153.95 | \$9,487,088.97                         | \$9,539,100.00                          | \$9,692,165.00                          | 102%     |
| RE81 - Transfer from Reserves             |                |                                         |                |                                        |                                         |                                         |          |
| 3948 - Transfer from Reserves             | \$0.00         | \$0.00                                  | \$0.00         | \$0.00                                 | \$1,005,365.00                          | \$260,815.00                            | 26%      |
| RE81 - Transfer from Reserves Totals      | \$0.00         | \$0.00                                  | \$0.00         | \$0.00                                 | \$1,005,365.00                          | \$260,815.00                            | 26%      |
| RE84 - Transfers from Other Funds         |                |                                         |                |                                        |                                         |                                         |          |
| 3903 - Transfer from General Fun          | \$0.00         | \$0.00                                  | \$0.00         | \$2,956.67                             | \$5,000.00                              | \$9,000.00                              | 180%     |
| 3909 - Water Revenue Transfer             | \$640,169.80   | \$0.00                                  | \$0.00         | \$0.00                                 | \$0.00                                  | \$0.00                                  |          |
| 3913 - Transfer from Various Fds          | \$0.00         | \$0.00                                  | \$0.00         | (\$2,956.67)                           | \$0.00                                  | \$130,000.00                            |          |
| RE84 - Transfers from Other Funds Totals  | \$640,169.80   | \$0.00                                  | \$0.00         | \$0.00                                 | \$5,000.00                              | \$139,000.00                            | 2,780%   |
| Revenue Totals                            | \$8,239,245.53 | \$8,032,590.34                          | \$9,222,761.51 | \$9,530,131.20                         | \$10,573,465.00                         | \$10,130,980.00                         | 96%      |
| Revenue Totals:                           | \$8,239,245.53 | \$8,032,590.34                          | \$9,222,761.51 | \$9,530,131.20                         | \$10,573,465.00                         | \$10,130,980.00                         | 96%      |
| Fund Total: Water Op & Maintenance        | \$8,239,245.53 | \$8,032,590.34                          | \$9,222,761.51 | \$9,530,131.20                         | \$10,573,465.00                         | \$10,130,980.00                         | 96%      |
| Revenue Grand Totals:                     | \$8,239,245.53 | \$8,032,590.34                          | \$9,222,761.51 | \$9,530,131.20                         | \$10,573,465.00                         | \$10,130,980.00                         | 96%      |
| Expenditure Grand Totals:                 | \$0.00         | \$0.00                                  | \$0.00         | \$0.00                                 | \$0.00                                  | \$0.00                                  | +++      |
| Net Grand Totals:                         | \$8,239,245.53 | \$8,032,590.34                          | \$9,222,761.51 | \$9,530,131.20                         | \$10,573,465.00                         | \$10,130,980.00                         | 96%      |
|                                           | \$5,200,£10.00 | +=,===,000.01                           | +-,,           | ,,,,,,,,,,,,,,,,,,,,,,,,,,,,,,,,,,,,,, | φ.σ,σ.σ,ποσ.σο                          | , , ,                                   | 2270     |